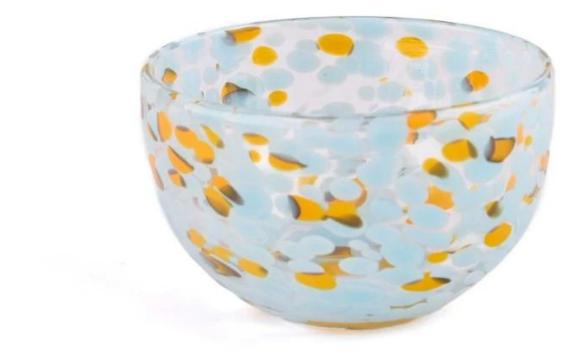

## luxury colors dots hand made glass bowl for candle

- \* this candle holder is glass material
- \* popular size in market