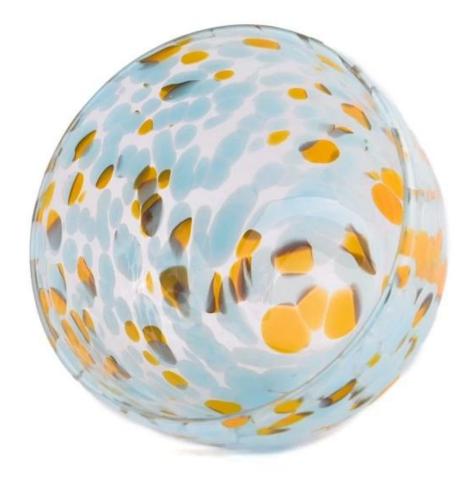

## luxury colors dots hand made glass bowl for candle

- \* this candle holder is glass material
- \* popular size in market