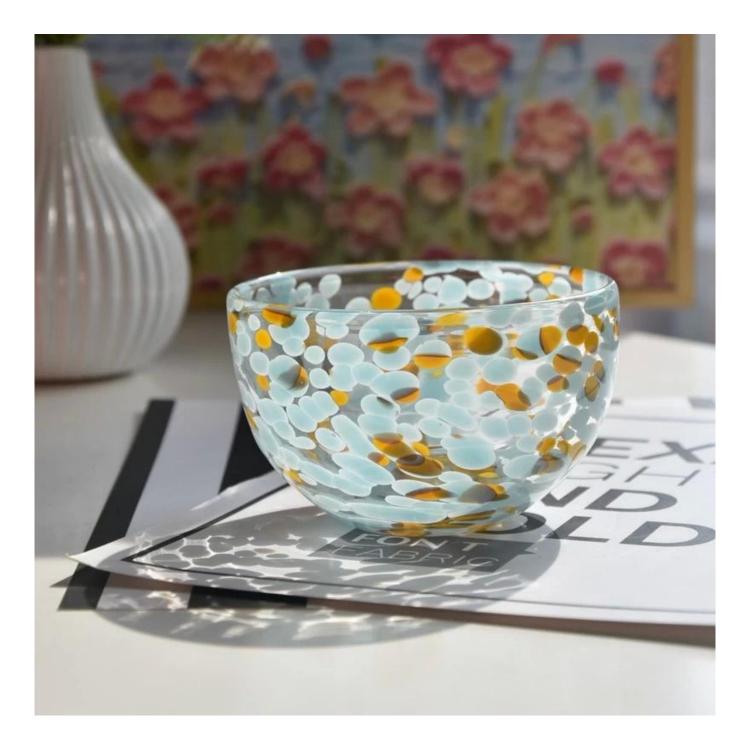

## luxury colors dots hand made glass bowl for candle

- \* this candle holder is glass material
- \* popular size in market