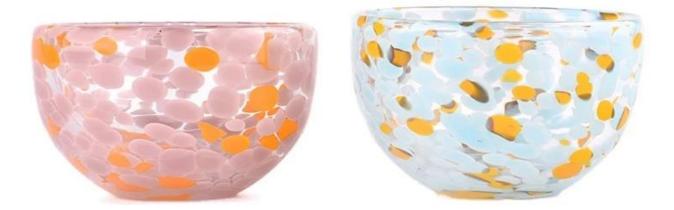

## luxury colors dots hand made glass bowl for candle

- \* this candle holder is glass material
- \* popular size in market