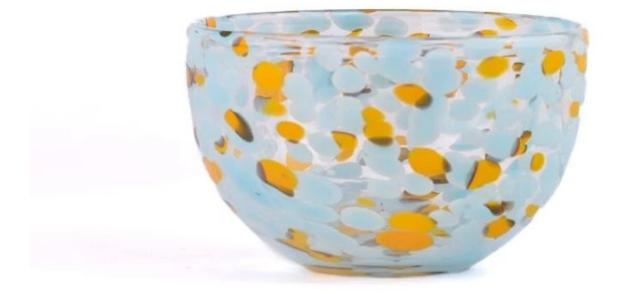

## luxury colors dots hand made glass bowl for candle

- \* this candle holder is glass material
- \* popular size in market