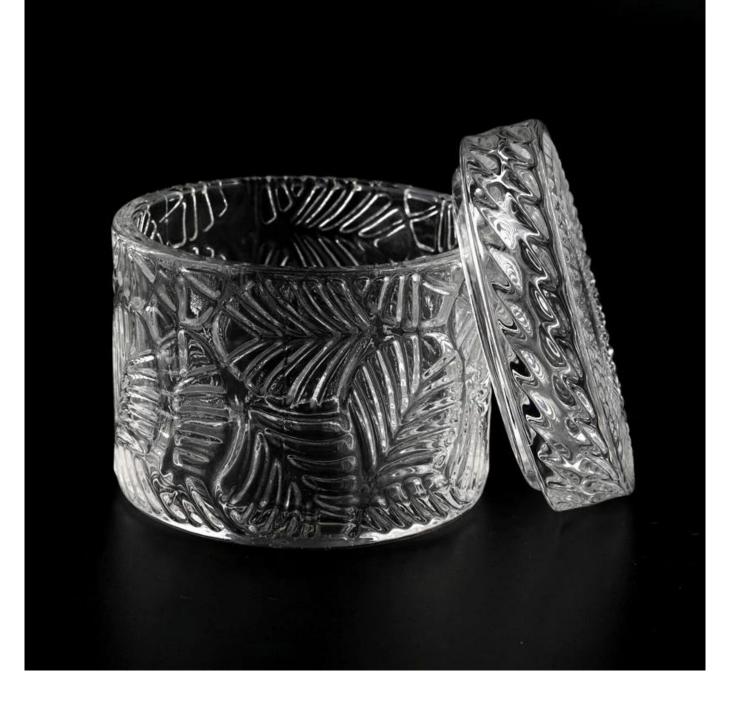

#### **Candle Jars Description**

| Item no     | SGJS22081903                                                        |  |  |  |
|-------------|---------------------------------------------------------------------|--|--|--|
| Material    | glass candle jar                                                    |  |  |  |
| craft       | pressed glass candle jars                                           |  |  |  |
| Sample time | 1.5 days if there is glass shape and size                           |  |  |  |
|             | 2. 15 days, if you need new shapes and sizes glass                  |  |  |  |
| Packing     | Packing The usual packing, 4 pieces in the inner box, 48 pieces box |  |  |  |

| Product             | 500,000 ~ 1,000,000 pieces per month                                                                                                                                                                                                                                                              |  |  |  |
|---------------------|---------------------------------------------------------------------------------------------------------------------------------------------------------------------------------------------------------------------------------------------------------------------------------------------------|--|--|--|
| Capacity            |                                                                                                                                                                                                                                                                                                   |  |  |  |
| Delivery time       | Within 35 days after sampling and order confirmed                                                                                                                                                                                                                                                 |  |  |  |
| Payment terms       | 30% deposit by T / T in advance and balance against copy of B / L                                                                                                                                                                                                                                 |  |  |  |
| Delivery            | By sea, by air, through express and shipping agent acceptable                                                                                                                                                                                                                                     |  |  |  |
| Product<br>Features | <ol> <li>Home decorations glass candle jar from high quality</li> <li>Suitable for use at hotel, home, etc.</li> <li>Meet the ASTM Test</li> </ol>                                                                                                                                                |  |  |  |
| For your choice     | <ol> <li>Various designs and sizes for selection</li> <li>Any color painted, cool, plating, laser model Processing cutter</li> <li>Special package as shrink film, color gift box, white gift box, etc</li> <li>We have a professional workshop and warehouse for ensure delivery time</li> </ol> |  |  |  |