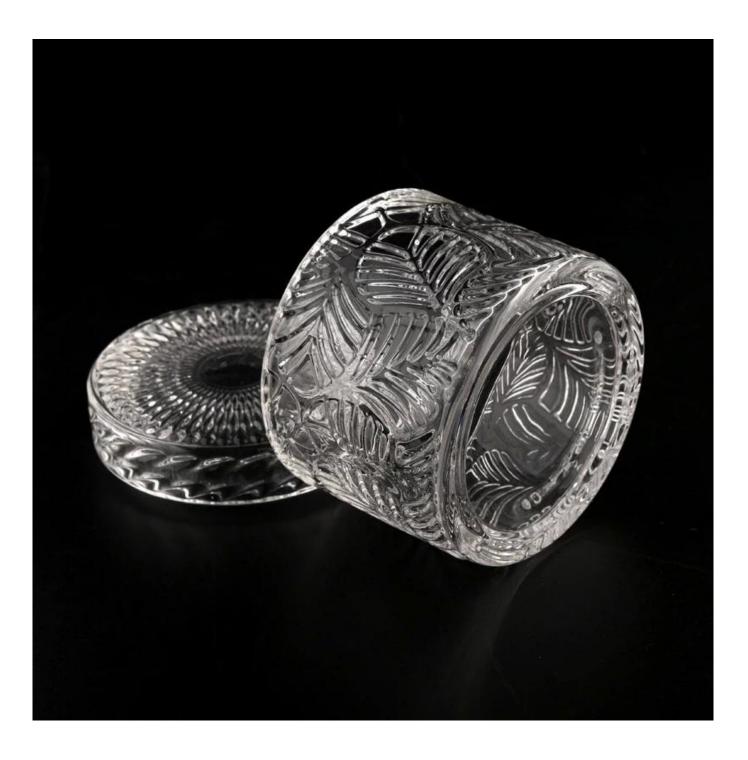

#### **Candle Jars Description**

| Item no     | SGJS22081903                                                        |  |  |  |
|-------------|---------------------------------------------------------------------|--|--|--|
| Material    | glass candle jar                                                    |  |  |  |
| craft       | pressed glass candle jars                                           |  |  |  |
| Sample time | 1.5 days if there is glass shape and size                           |  |  |  |
|             | 2. 15 days, if you need new shapes and sizes glass                  |  |  |  |
| Packing     | Packing The usual packing, 4 pieces in the inner box, 48 pieces box |  |  |  |

| Product             | 500,000 ~ 1,000,000 pieces per month                                                                                                                                                                                                                                                              |  |  |  |
|---------------------|---------------------------------------------------------------------------------------------------------------------------------------------------------------------------------------------------------------------------------------------------------------------------------------------------|--|--|--|
| Capacity            |                                                                                                                                                                                                                                                                                                   |  |  |  |
| Delivery time       | Within 35 days after sampling and order confirmed                                                                                                                                                                                                                                                 |  |  |  |
| Payment terms       | 30% deposit by T / T in advance and balance against copy of B / L                                                                                                                                                                                                                                 |  |  |  |
| Delivery            | By sea, by air, through express and shipping agent acceptable                                                                                                                                                                                                                                     |  |  |  |
| Product<br>Features | <ol> <li>Home decorations glass candle jar from high quality</li> <li>Suitable for use at hotel, home, etc.</li> <li>Meet the ASTM Test</li> </ol>                                                                                                                                                |  |  |  |
| For your choice     | <ol> <li>Various designs and sizes for selection</li> <li>Any color painted, cool, plating, laser model Processing cutter</li> <li>Special package as shrink film, color gift box, white gift box, etc</li> <li>We have a professional workshop and warehouse for ensure delivery time</li> </ol> |  |  |  |