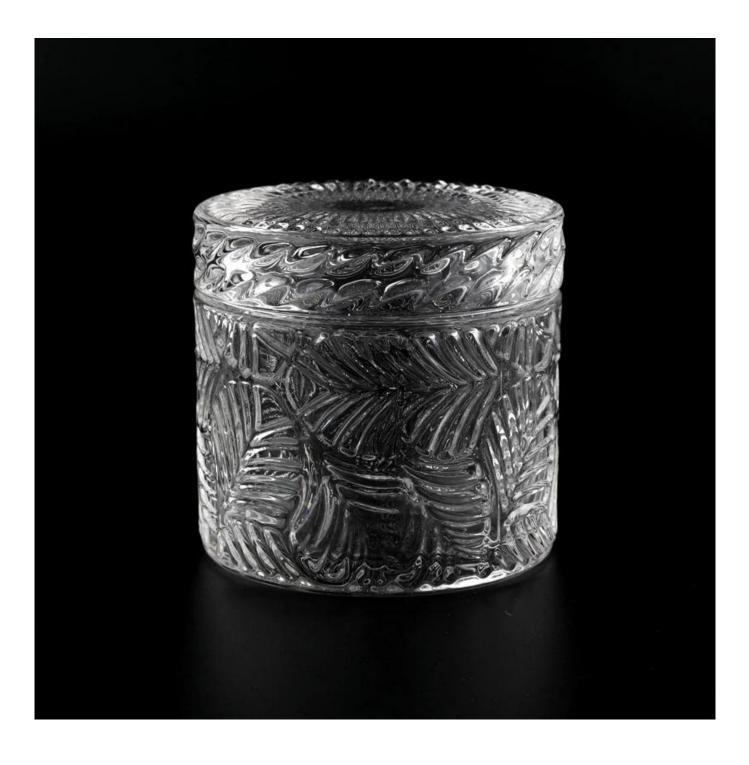

#### **Candle Jars Description**

| Item no     | SGJS22081903                                                        |  |  |  |
|-------------|---------------------------------------------------------------------|--|--|--|
| Material    | glass candle jar                                                    |  |  |  |
| craft       | pressed glass candle jars                                           |  |  |  |
| Sample time | 1.5 days if there is glass shape and size                           |  |  |  |
|             | 2. 15 days, if you need new shapes and sizes glass                  |  |  |  |
| Packing     | Packing The usual packing, 4 pieces in the inner box, 48 pieces box |  |  |  |

| Product             | 500,000 ~ 1,000,000 pieces per month                                                                                                                                                                                                                                                              |  |  |  |
|---------------------|---------------------------------------------------------------------------------------------------------------------------------------------------------------------------------------------------------------------------------------------------------------------------------------------------|--|--|--|
| Capacity            |                                                                                                                                                                                                                                                                                                   |  |  |  |
| Delivery time       | Within 35 days after sampling and order confirmed                                                                                                                                                                                                                                                 |  |  |  |
| Payment terms       | 30% deposit by T / T in advance and balance against copy of B / L                                                                                                                                                                                                                                 |  |  |  |
| Delivery            | By sea, by air, through express and shipping agent acceptable                                                                                                                                                                                                                                     |  |  |  |
| Product<br>Features | <ol> <li>Home decorations glass candle jar from high quality</li> <li>Suitable for use at hotel, home, etc.</li> <li>Meet the ASTM Test</li> </ol>                                                                                                                                                |  |  |  |
| For your choice     | <ol> <li>Various designs and sizes for selection</li> <li>Any color painted, cool, plating, laser model Processing cutter</li> <li>Special package as shrink film, color gift box, white gift box, etc</li> <li>We have a professional workshop and warehouse for ensure delivery time</li> </ol> |  |  |  |