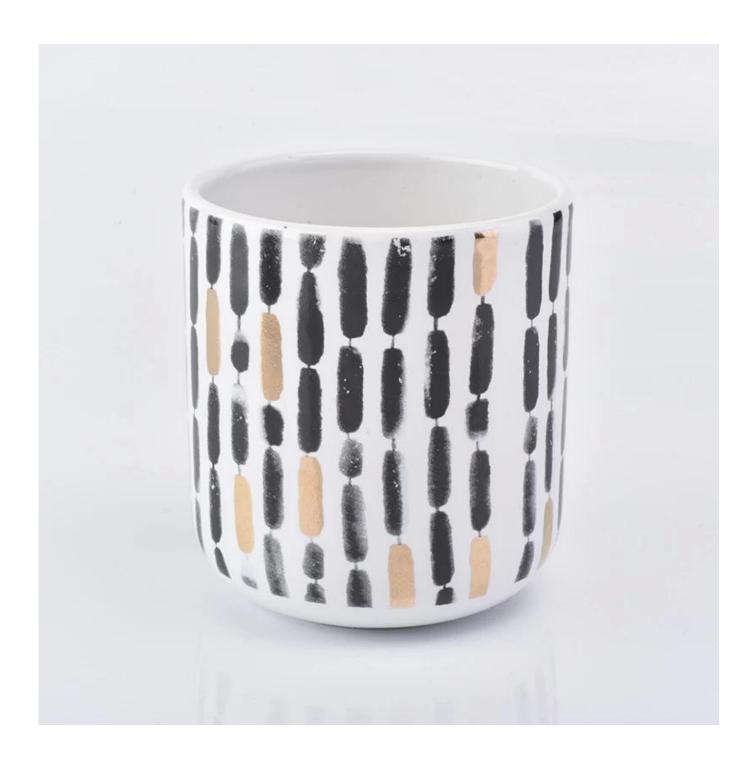

## Luxury Decorative ceramic candle holder

| Element name     | Luxury Decorative ceramic candle holder                                                                                                                                                                 |
|------------------|---------------------------------------------------------------------------------------------------------------------------------------------------------------------------------------------------------|
| Object number.   | SGGH19011608                                                                                                                                                                                            |
| Cut it           | Top dia: 88mm Bottom dia: 80mm Height: 98mm Weight: 218g Capacity: 400ml Other sizes: 5 ounces / 8 ounces / 10 ounces / 16 ounces are also available                                                    |
| Capacity         | 5oz/8oz/10oz 14oz 16oz etc. It's available                                                                                                                                                              |
| Sampling time    | 1.5 days if the shape and size of the products exist 2.15 days if you need new shape and size of the products                                                                                           |
| Packaging        | 24pcs / 36pcs / 48pcs regular safety packing and so on For export carton with egg divider                                                                                                               |
| MOQ              | 3000                                                                                                                                                                                                    |
| Delivery time    | Within 35 days after the order confirmed                                                                                                                                                                |
| Payment terms    | 30% deposit by T / T in advance, the balance after showing the copy of B / L                                                                                                                            |
| Product features | <ol> <li>High quality and competitive prices</li> <li>Testing FDA, SGS, LFGB etc.</li> <li>Eco Friendly</li> <li>It is widely aimed at Wedding, party, home, bars etc.</li> <li>Machine made</li> </ol> |