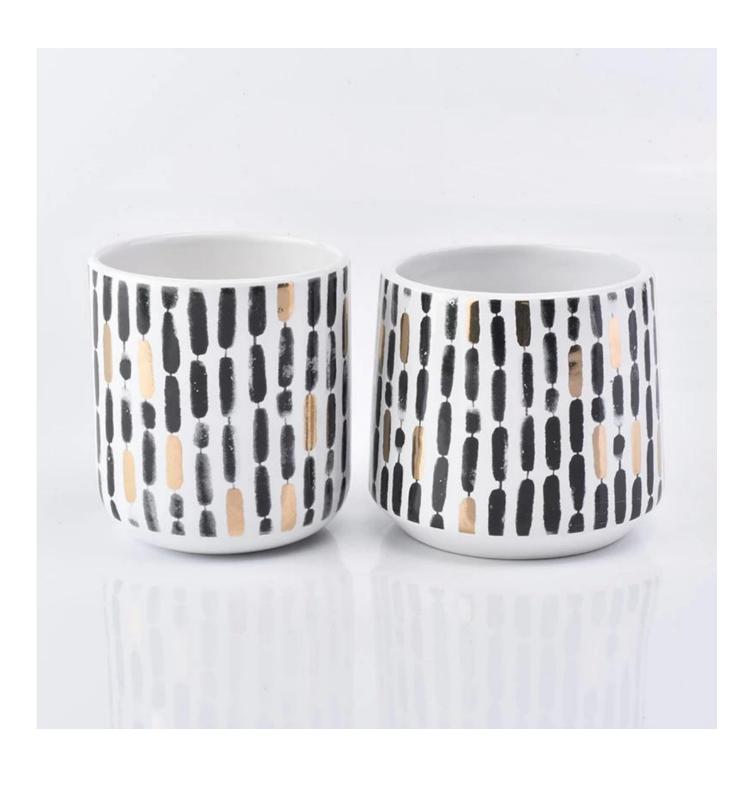

## Luxury Decorative ceramic candle holder

| Element name     | Luxury Decorative ceramic candle holder                                                                                                                                                                 |
|------------------|---------------------------------------------------------------------------------------------------------------------------------------------------------------------------------------------------------|
| Object number.   | SGGH19011608                                                                                                                                                                                            |
| Cut it           | Top dia: 88mm Bottom dia: 80mm Height: 98mm Weight: 218g Capacity: 400ml Other sizes: 5 ounces / 8 ounces / 10 ounces / 16 ounces are also available                                                    |
| Capacity         | 5oz/8oz/10oz 14oz 16oz etc. It's available                                                                                                                                                              |
| Sampling time    | 1.5 days if the shape and size of the products exist 2.15 days if you need new shape and size of the products                                                                                           |
| Packaging        | 24pcs / 36pcs / 48pcs regular safety packing and so on For export carton with egg divider                                                                                                               |
| MOQ              | 3000                                                                                                                                                                                                    |
| Delivery time    | Within 35 days after the order confirmed                                                                                                                                                                |
| Payment terms    | 30% deposit by T / T in advance, the balance after showing the copy of B / L                                                                                                                            |
| Product features | <ol> <li>High quality and competitive prices</li> <li>Testing FDA, SGS, LFGB etc.</li> <li>Eco Friendly</li> <li>It is widely aimed at Wedding, party, home, bars etc.</li> <li>Machine made</li> </ol> |