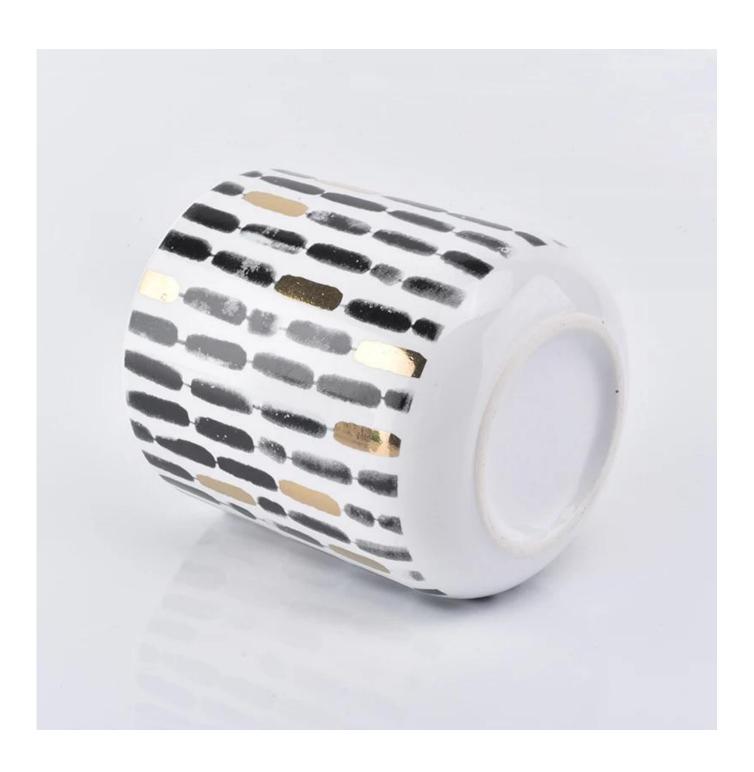

## Luxury Decorative ceramic candle holder

| Element name     | Luxury Decorative ceramic candle holder                                                                                                                                                                 |
|------------------|---------------------------------------------------------------------------------------------------------------------------------------------------------------------------------------------------------|
| Object number.   | SGGH19011608                                                                                                                                                                                            |
| Cut it           | Top dia: 88mm Bottom dia: 80mm Height: 98mm Weight: 218g Capacity: 400ml Other sizes: 5 ounces / 8 ounces / 10 ounces / 16 ounces are also available                                                    |
| Capacity         | 5oz/8oz/10oz 14oz 16oz etc. It's available                                                                                                                                                              |
| Sampling time    | 1.5 days if the shape and size of the products exist 2.15 days if you need new shape and size of the products                                                                                           |
| Packaging        | 24pcs / 36pcs / 48pcs regular safety packing and so on For export carton with egg divider                                                                                                               |
| MOQ              | 3000                                                                                                                                                                                                    |
| Delivery time    | Within 35 days after the order confirmed                                                                                                                                                                |
| Payment terms    | 30% deposit by T / T in advance, the balance after showing the copy of B / L                                                                                                                            |
| Product features | <ol> <li>High quality and competitive prices</li> <li>Testing FDA, SGS, LFGB etc.</li> <li>Eco Friendly</li> <li>It is widely aimed at Wedding, party, home, bars etc.</li> <li>Machine made</li> </ol> |