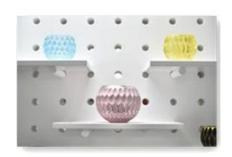

## Luxury Decorative ceramic candle holder

| Element name     | Luxury Decorative ceramic candle holder                                                                                                                                                                 |
|------------------|---------------------------------------------------------------------------------------------------------------------------------------------------------------------------------------------------------|
| Object number.   | SGGH19011608                                                                                                                                                                                            |
| Cut it           | Top dia: 88mm Bottom dia: 80mm Height: 98mm Weight: 218g Capacity: 400ml Other sizes: 5 ounces / 8 ounces / 10 ounces / 16 ounces are also available                                                    |
| Capacity         | 5oz/8oz/10oz 14oz 16oz etc. It's available                                                                                                                                                              |
| Sampling time    | 1.5 days if the shape and size of the products exist 2.15 days if you need new shape and size of the products                                                                                           |
| Packaging        | 24pcs / 36pcs / 48pcs regular safety packing and so on For export carton with egg divider                                                                                                               |
| MOQ              | 3000                                                                                                                                                                                                    |
| Delivery time    | Within 35 days after the order confirmed                                                                                                                                                                |
| Payment terms    | 30% deposit by T / T in advance, the balance after showing the copy of B / L                                                                                                                            |
| Product features | <ol> <li>High quality and competitive prices</li> <li>Testing FDA, SGS, LFGB etc.</li> <li>Eco Friendly</li> <li>It is widely aimed at Wedding, party, home, bars etc.</li> <li>Machine made</li> </ol> |