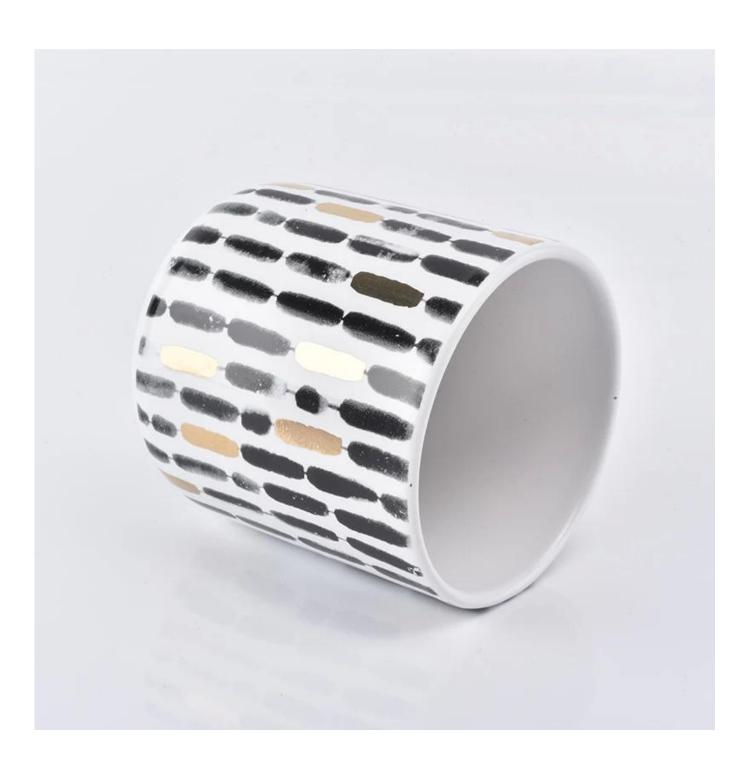

## Luxury Decorative ceramic candle holder

| Element name     | Luxury Decorative ceramic candle holder                                                                                                                                                                 |
|------------------|---------------------------------------------------------------------------------------------------------------------------------------------------------------------------------------------------------|
| Object number.   | SGGH19011608                                                                                                                                                                                            |
| Cut it           | Top dia: 88mm Bottom dia: 80mm Height: 98mm Weight: 218g Capacity: 400ml Other sizes: 5 ounces / 8 ounces / 10 ounces / 16 ounces are also available                                                    |
| Capacity         | 5oz/8oz/10oz 14oz 16oz etc. It's available                                                                                                                                                              |
| Sampling time    | 1.5 days if the shape and size of the products exist 2.15 days if you need new shape and size of the products                                                                                           |
| Packaging        | 24pcs / 36pcs / 48pcs regular safety packing and so on For export carton with egg divider                                                                                                               |
| MOQ              | 3000                                                                                                                                                                                                    |
| Delivery time    | Within 35 days after the order confirmed                                                                                                                                                                |
| Payment terms    | 30% deposit by T / T in advance, the balance after showing the copy of B / L                                                                                                                            |
| Product features | <ol> <li>High quality and competitive prices</li> <li>Testing FDA, SGS, LFGB etc.</li> <li>Eco Friendly</li> <li>It is widely aimed at Wedding, party, home, bars etc.</li> <li>Machine made</li> </ol> |