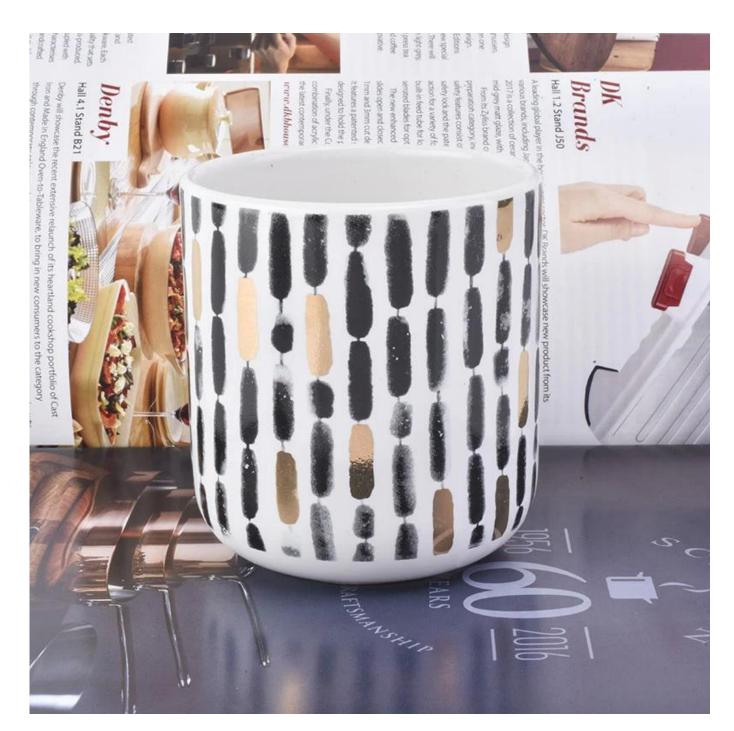

## Luxury Decorative ceramic candle holder

| Element name     | Luxury Decorative ceramic candle holder                                                                                                                                                                 |
|------------------|---------------------------------------------------------------------------------------------------------------------------------------------------------------------------------------------------------|
| Object number.   | SGGH19011608                                                                                                                                                                                            |
| Cut it           | Top dia: 88mm Bottom dia: 80mm Height: 98mm Weight: 218g Capacity: 400ml Other sizes: 5 ounces / 8 ounces / 10 ounces / 16 ounces are also available                                                    |
| Capacity         | 5oz/8oz/10oz 14oz 16oz etc. It's available                                                                                                                                                              |
| Sampling time    | 1.5 days if the shape and size of the products exist 2.15 days if you need new shape and size of the products                                                                                           |
| Packaging        | 24pcs / 36pcs / 48pcs regular safety packing and so on For export carton with egg divider                                                                                                               |
| MOQ              | 3000                                                                                                                                                                                                    |
| Delivery time    | Within 35 days after the order confirmed                                                                                                                                                                |
| Payment terms    | 30% deposit by T / T in advance, the balance after showing the copy of B / L                                                                                                                            |
| Product features | <ol> <li>High quality and competitive prices</li> <li>Testing FDA, SGS, LFGB etc.</li> <li>Eco Friendly</li> <li>It is widely aimed at Wedding, party, home, bars etc.</li> <li>Machine made</li> </ol> |