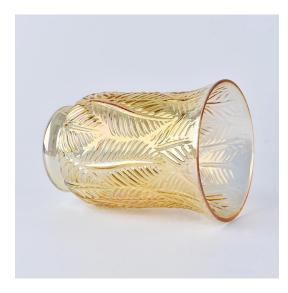

#### Flexible size design allows your market to grow rapidly

Item No.:SG88100-Black Top dia: 88mm Bottom dia:80mm Height:100mm Weight: 325g Capacity: 410ml

Custom designs and different sizes available

With our strong support, our customers are growing rapidly, from small labs to industry leaders.