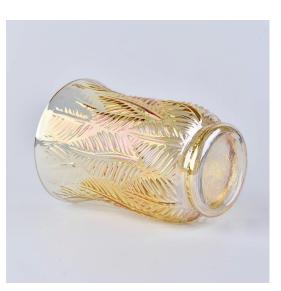

#### Flexible size design allows your market to grow rapidly

Item No.:SG88100-Black Top dia: 88mm Bottom dia:80mm Height:100mm Weight: 325g Capacity: 410ml

Custom designs and different sizes available

With our strong support, our customers are growing rapidly, from small labs to industry leaders.