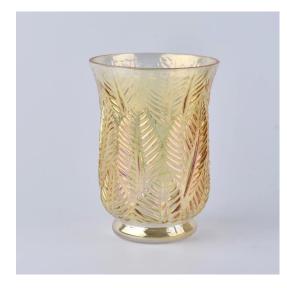

### Luxury Decorative Embossed Candle Holders Wholesale

#### Flexible size design allows your market to grow rapidly

Item No.:SG88100-Black Top dia: 88mm Bottom dia:80mm Height:100mm Weight: 325g Capacity: 410ml

Custom designs and different sizes available

With our strong support, our customers are growing rapidly, from small labs to industry leaders.