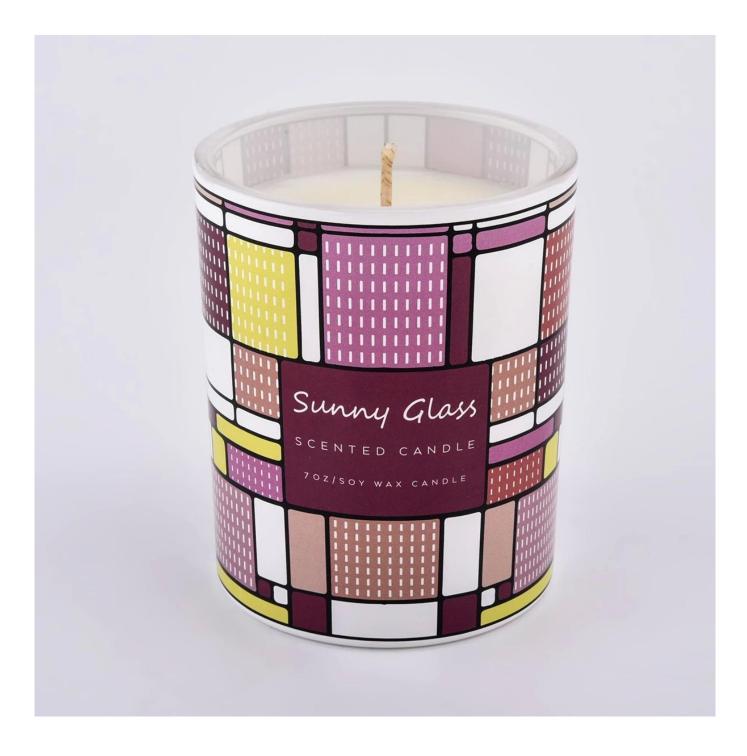

### luxury design glass vessel 8oz 10oz 12oz glass candle jar with home decor

Why Choose Sunny Glassware

- Upmost dedication to design, never compression on quality
- Sunny Glassware strictly protect the customers' designs, all the newly designed items from us haven't been copied in three years.
- Product quality is the major focus in Sunny Glassware. Sunny Glassware once demolished 80,000 pcs of glass vessel with barely visible blemish.

#### **Candle Jars Description**

| Item no     | SGRY21020701                                                                                                         |  |  |  |
|-------------|----------------------------------------------------------------------------------------------------------------------|--|--|--|
| Material    | glass candle jar                                                                                                     |  |  |  |
| craft       | pressed glass candle jars                                                                                            |  |  |  |
| Sample time | <ol> <li>5 days if there is glass shape and size</li> <li>15 days, if you need new shapes and sizes glass</li> </ol> |  |  |  |
| Packing     | The usual packing, 4 pieces in the inner box, 48 pieces box                                                          |  |  |  |