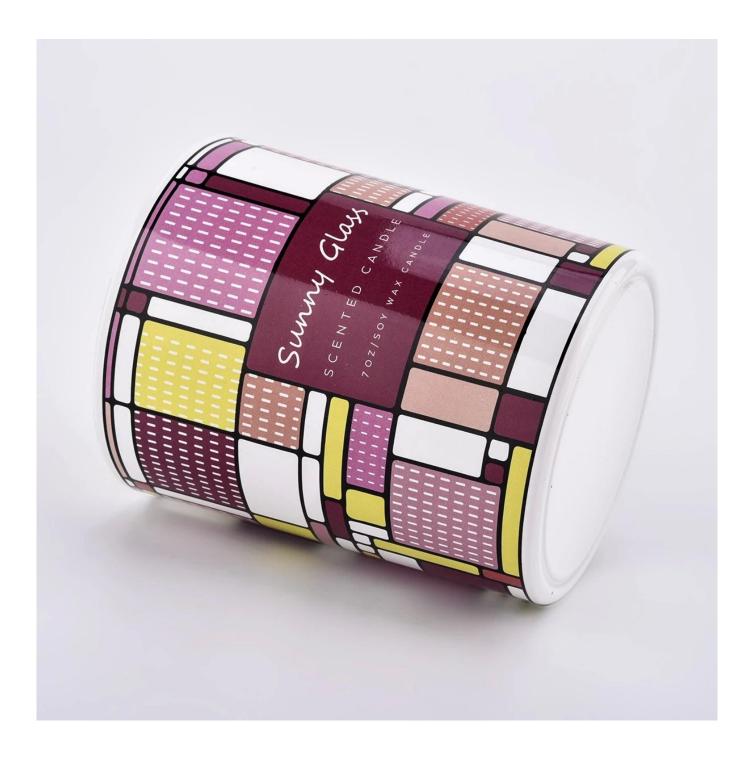

#### **Candle Jars Description**

| Item no     | SGRY21020701                                                                                                         |  |  |  |
|-------------|----------------------------------------------------------------------------------------------------------------------|--|--|--|
| Material    | glass candle jar                                                                                                     |  |  |  |
| craft       | pressed glass candle jars                                                                                            |  |  |  |
| Sample time | <ol> <li>5 days if there is glass shape and size</li> <li>15 days, if you need new shapes and sizes glass</li> </ol> |  |  |  |
| Packing     | The usual packing, 4 pieces in the inner box, 48 pieces box                                                          |  |  |  |