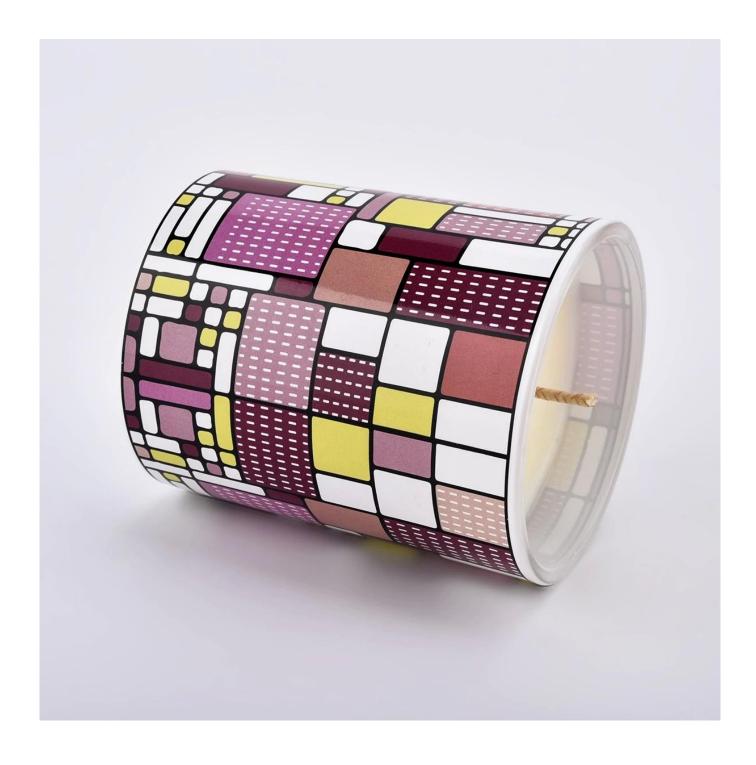

#### **Candle Jars Description**

| Item no     | SGRY21020701                                                                                                         |  |  |  |
|-------------|----------------------------------------------------------------------------------------------------------------------|--|--|--|
| Material    | glass candle jar                                                                                                     |  |  |  |
| craft       | pressed glass candle jars                                                                                            |  |  |  |
| Sample time | <ol> <li>5 days if there is glass shape and size</li> <li>15 days, if you need new shapes and sizes glass</li> </ol> |  |  |  |
| Packing     | The usual packing, 4 pieces in the inner box, 48 pieces box                                                          |  |  |  |