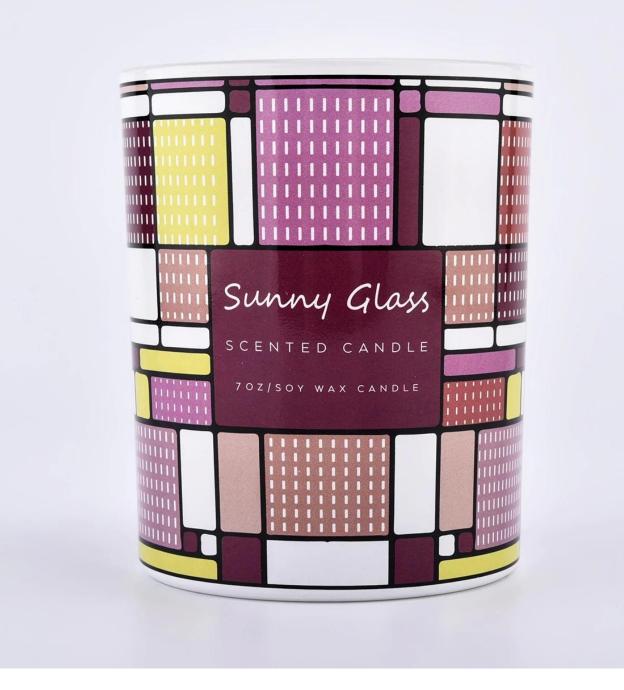

### luxury design glass vessel 8oz 10oz 12oz glass candle jar with home decor

Why Choose Sunny Glassware

- Upmost dedication to design, never compression on quality
- Sunny Glassware strictly protect the customers' designs, all the newly designed items from us haven't been copied in three years.
- Product quality is the major focus in Sunny Glassware. Sunny Glassware once demolished 80,000 pcs of glass vessel with barely visible blemish.

#### **Candle Jars Description**

| Item no     | SGRY21020701                                                                                                         |  |  |  |
|-------------|----------------------------------------------------------------------------------------------------------------------|--|--|--|
| Material    | glass candle jar                                                                                                     |  |  |  |
| craft       | pressed glass candle jars                                                                                            |  |  |  |
| Sample time | <ol> <li>5 days if there is glass shape and size</li> <li>15 days, if you need new shapes and sizes glass</li> </ol> |  |  |  |
| Packing     | The usual packing, 4 pieces in the inner box, 48 pieces box                                                          |  |  |  |