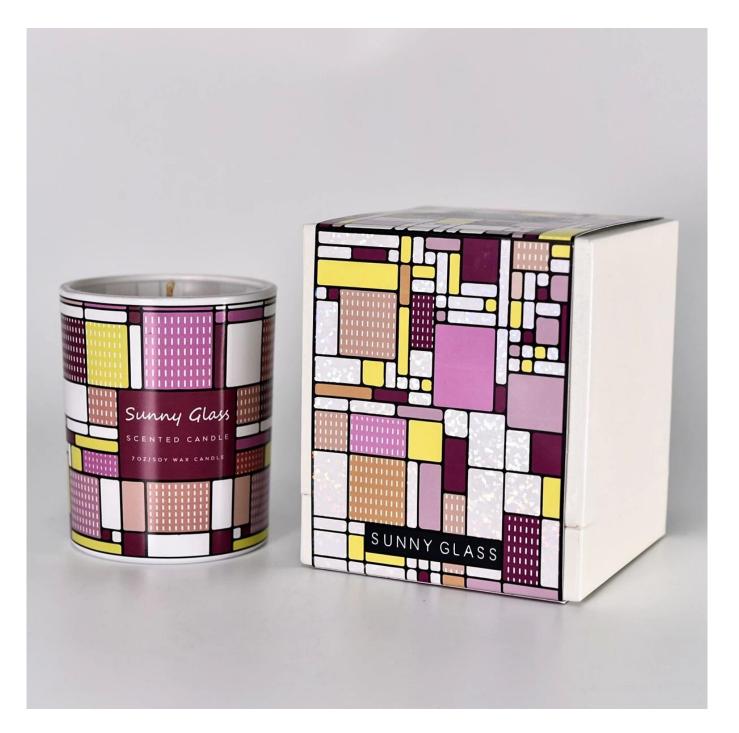

#### **Candle Jars Description**

| Item no     | SGRY21020701                                                                                                         |  |  |  |
|-------------|----------------------------------------------------------------------------------------------------------------------|--|--|--|
| Material    | glass candle jar                                                                                                     |  |  |  |
| craft       | pressed glass candle jars                                                                                            |  |  |  |
| Sample time | <ol> <li>5 days if there is glass shape and size</li> <li>15 days, if you need new shapes and sizes glass</li> </ol> |  |  |  |
| Packing     | The usual packing, 4 pieces in the inner box, 48 pieces box                                                          |  |  |  |