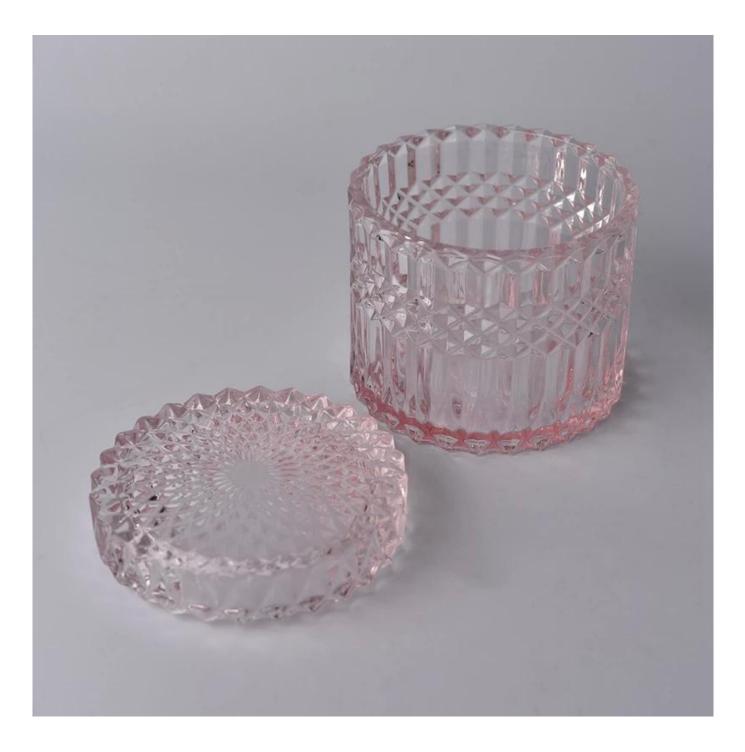

# Luxury diamond glass candle container with lid

unique home decor lace lace holders

solid color diamond glass candle holders

home decor glass square candle holder