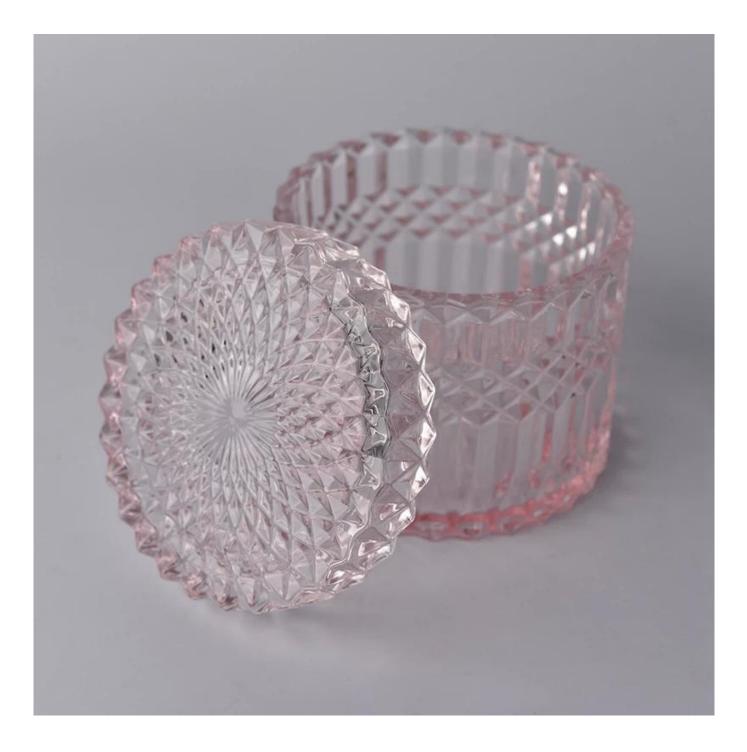

# Luxury diamond glass candle container with lid

unique home decor lace lace holders

solid color diamond glass candle holders

home decor glass square candle holder