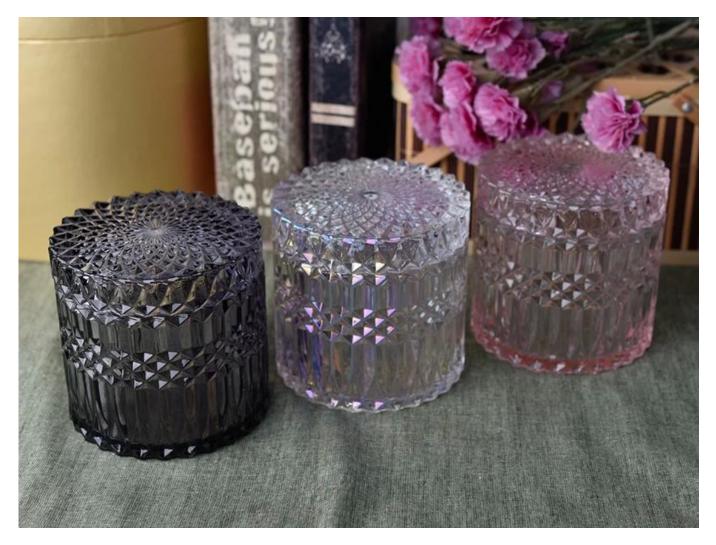

# Luxury diamond glass candle container with lid

unique home decor lace lace holders

solid color diamond glass candle holders

home decor glass square candle holder