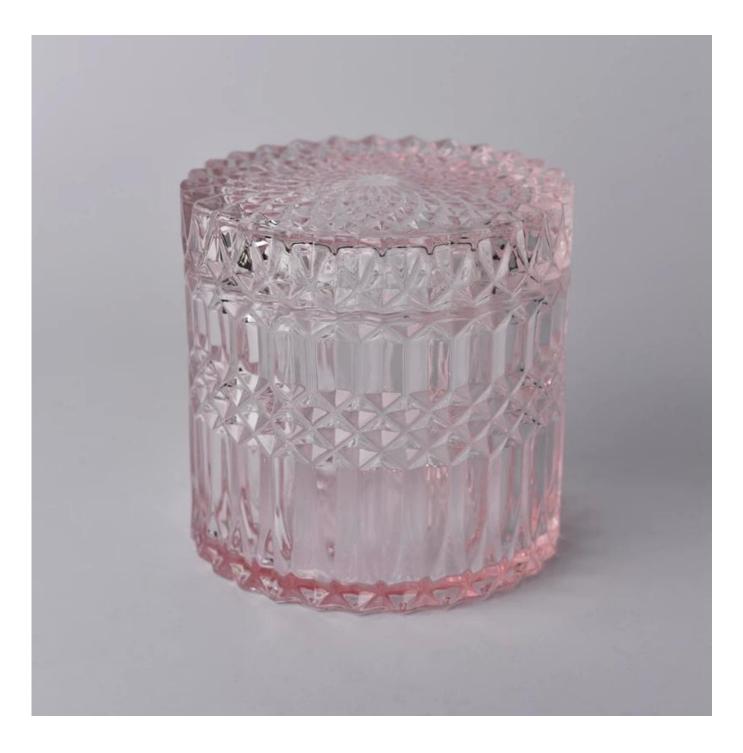

# Luxury diamond glass candle container with lid

unique home decor lace lace holders

solid color diamond glass candle holders

home decor glass square candle holder