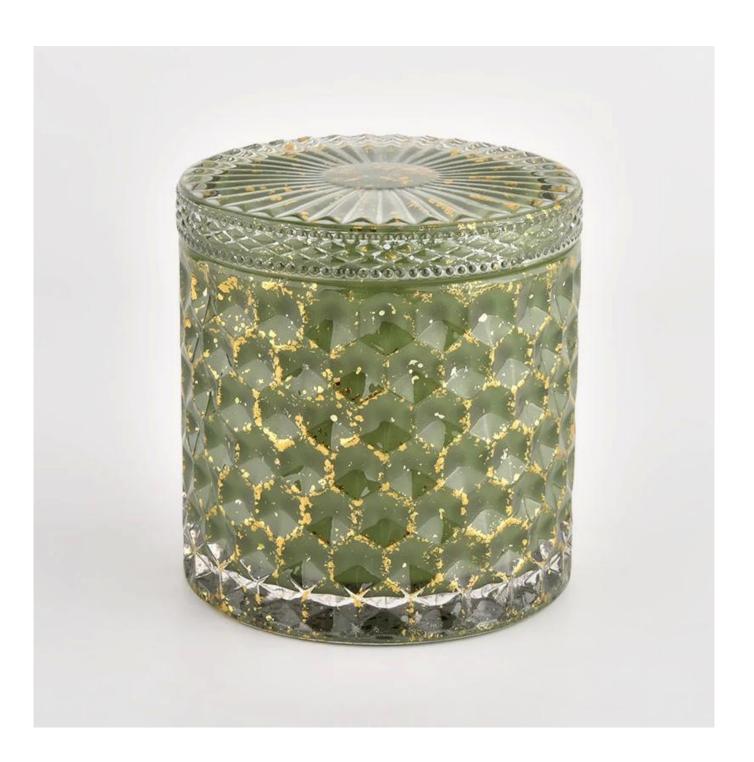

#### Luxury Diamond shaped glass candle holders with glass lids

|                                                           | Home decorations glass candle jar from high quality                       |  |  |  |
|-----------------------------------------------------------|---------------------------------------------------------------------------|--|--|--|
| Product Features 2. Suitable for use at hotel, home, etc. |                                                                           |  |  |  |
|                                                           | 3. Meet the ASTM Test                                                     |  |  |  |
|                                                           |                                                                           |  |  |  |
|                                                           |                                                                           |  |  |  |
|                                                           | Various designs and sizes for selection                                   |  |  |  |
|                                                           | 2 Any color painted, cool, plating, laser model Processing cutter         |  |  |  |
| 1 -                                                       | 3. Special package as shrink film, color gift box, white gift box, etc.   |  |  |  |
|                                                           | 4. We have a professional workshop and warehouse for ensure delivery time |  |  |  |
|                                                           |                                                                           |  |  |  |
|                                                           |                                                                           |  |  |  |