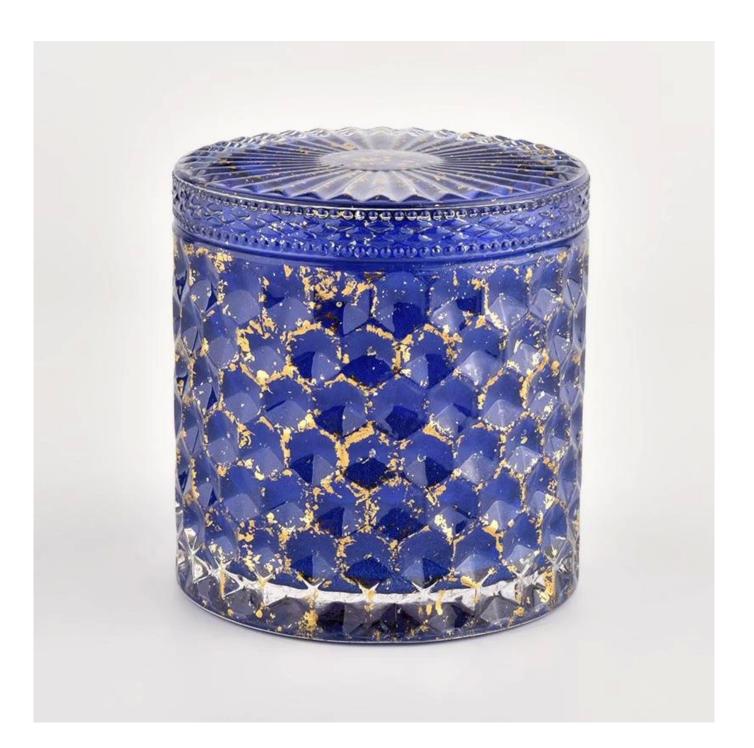

#### Luxury Diamond shaped glass candle holders with glass lids

|                                                           | Home decorations glass candle jar from high quality                       |  |  |  |
|-----------------------------------------------------------|---------------------------------------------------------------------------|--|--|--|
| Product Features 2. Suitable for use at hotel, home, etc. |                                                                           |  |  |  |
|                                                           | 3. Meet the ASTM Test                                                     |  |  |  |
|                                                           |                                                                           |  |  |  |
|                                                           |                                                                           |  |  |  |
|                                                           | Various designs and sizes for selection                                   |  |  |  |
|                                                           | 2 Any color painted, cool, plating, laser model Processing cutter         |  |  |  |
| 1 -                                                       | 3. Special package as shrink film, color gift box, white gift box, etc.   |  |  |  |
|                                                           | 4. We have a professional workshop and warehouse for ensure delivery time |  |  |  |
|                                                           |                                                                           |  |  |  |
|                                                           |                                                                           |  |  |  |