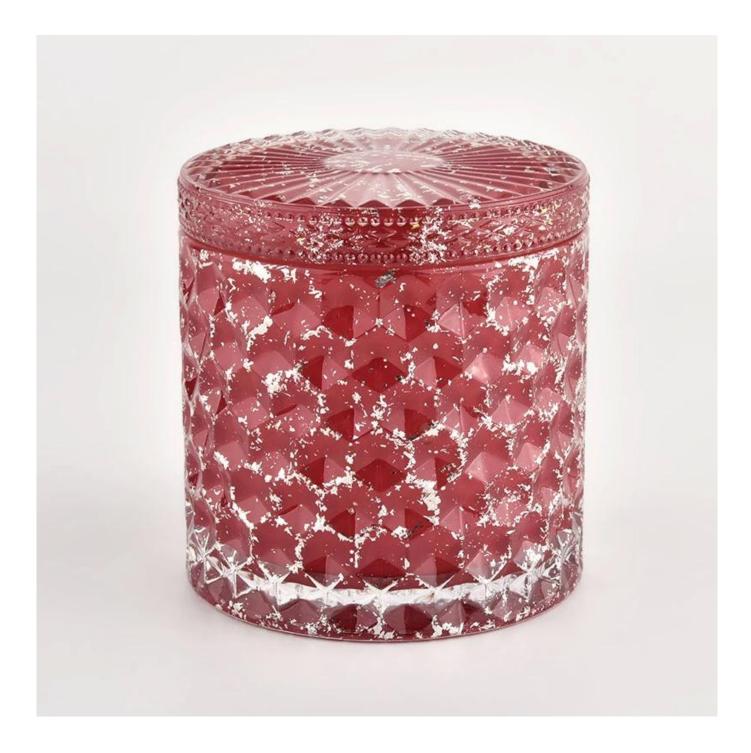

#### Luxury Diamond shaped glass candle holders with glass lids

|                                                           | Home decorations glass candle jar from high quality                       |  |  |  |
|-----------------------------------------------------------|---------------------------------------------------------------------------|--|--|--|
| Product Features 2. Suitable for use at hotel, home, etc. |                                                                           |  |  |  |
|                                                           | 3. Meet the ASTM Test                                                     |  |  |  |
|                                                           |                                                                           |  |  |  |
|                                                           |                                                                           |  |  |  |
|                                                           | Various designs and sizes for selection                                   |  |  |  |
|                                                           | 2 Any color painted, cool, plating, laser model Processing cutter         |  |  |  |
| 1 -                                                       | 3. Special package as shrink film, color gift box, white gift box, etc.   |  |  |  |
|                                                           | 4. We have a professional workshop and warehouse for ensure delivery time |  |  |  |
|                                                           |                                                                           |  |  |  |
|                                                           |                                                                           |  |  |  |