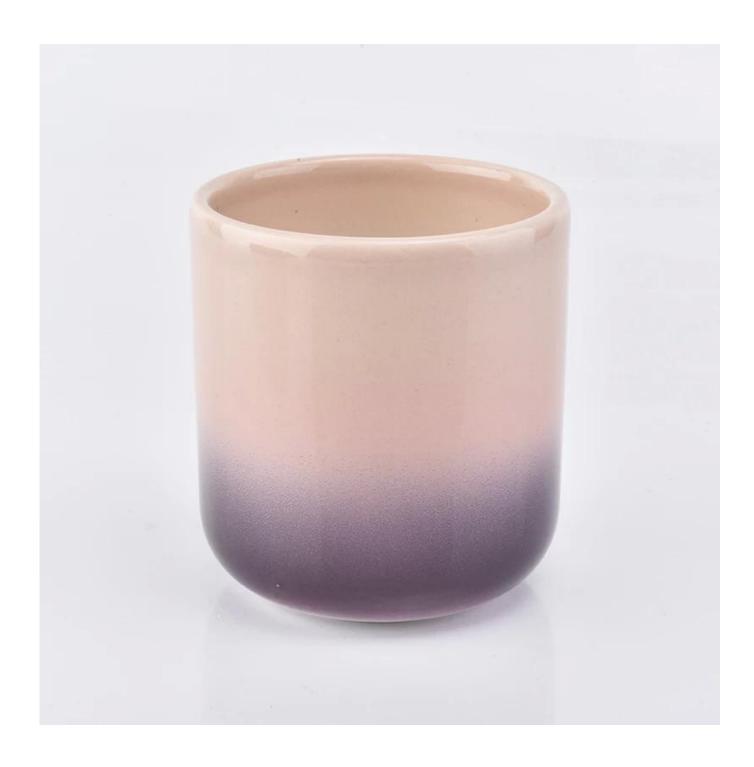

# Luxury double color round bottom ceramic candle holder 10oz popular selling home decoration

| Element name     | Luxury double color round bottom ceramic candle holder 10oz popular selling home decoration                                                               |
|------------------|-----------------------------------------------------------------------------------------------------------------------------------------------------------|
| Object number.   | SGGH19011613                                                                                                                                              |
| Cut it           | Top dia: 88mm Bottom dia: 80mm Height: 98mm Weight: 242g Capacity: 400ml Other sizes: 5 ounces / 8 ounces / 10 ounces are also available                  |
| Capacity         | 10oz 14oz 16oz etc. lt's available                                                                                                                        |
| Sampling time    | 1.5 days if the shape and size of the products exist 2.15 days if you need new shape and size of the products                                             |
| Packaging        | 24pcs / 36pcs / 48pcs regular safety packing and so on For export carton with egg divider                                                                 |
| MOQ              | 5000pcs                                                                                                                                                   |
| Delivery time    | Within 35 days after the order confirmed                                                                                                                  |
| Payment terms    | 30% deposit by T / T in advance, the balance after showing the copy of B / L $$                                                                           |
| Product features | 1. High quality and competitive prices 2. Testing FDA, SGS, LFGB etc. 3.Eco Friendly 4. It is widely aimed at Wedding, party, home, bars etc. 5. Handmade |