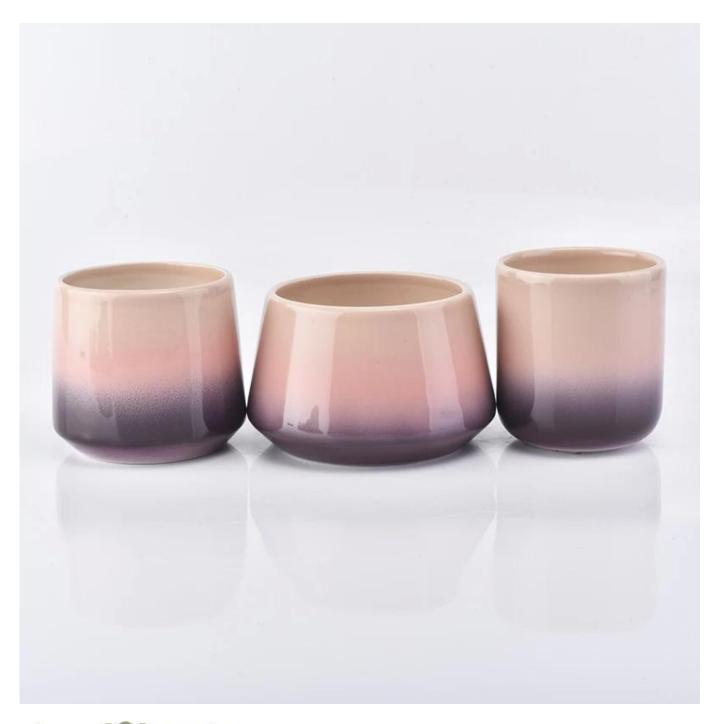

# Luxury double color round bottom ceramic candle holder 10oz popular selling home decoration

| Element name     | Luxury double color round bottom ceramic candle holder 10oz popular selling home decoration                                                               |
|------------------|-----------------------------------------------------------------------------------------------------------------------------------------------------------|
| Object number.   | SGGH19011613                                                                                                                                              |
| Cut it           | Top dia: 88mm Bottom dia: 80mm Height: 98mm Weight: 242g Capacity: 400ml Other sizes: 5 ounces / 8 ounces / 10 ounces are also available                  |
| Capacity         | 10oz 14oz 16oz etc. lt's available                                                                                                                        |
| Sampling time    | 1.5 days if the shape and size of the products exist 2.15 days if you need new shape and size of the products                                             |
| Packaging        | 24pcs / 36pcs / 48pcs regular safety packing and so on For export carton with egg divider                                                                 |
| MOQ              | 5000pcs                                                                                                                                                   |
| Delivery time    | Within 35 days after the order confirmed                                                                                                                  |
| Payment terms    | 30% deposit by T / T in advance, the balance after showing the copy of B / L $$                                                                           |
| Product features | 1. High quality and competitive prices 2. Testing FDA, SGS, LFGB etc. 3.Eco Friendly 4. It is widely aimed at Wedding, party, home, bars etc. 5. Handmade |