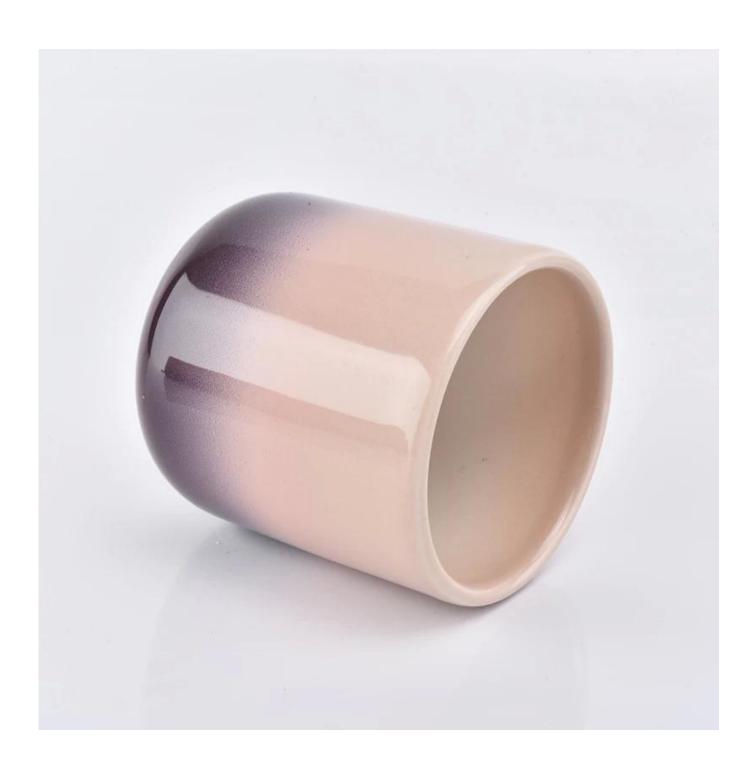

# Luxury double color round bottom ceramic candle holder 10oz popular selling home decoration

| Element name     | Luxury double color round bottom ceramic candle holder 10oz popular selling home decoration                                                               |
|------------------|-----------------------------------------------------------------------------------------------------------------------------------------------------------|
| Object number.   | SGGH19011613                                                                                                                                              |
| Cut it           | Top dia: 88mm Bottom dia: 80mm Height: 98mm Weight: 242g Capacity: 400ml Other sizes: 5 ounces / 8 ounces / 10 ounces are also available                  |
| Capacity         | 10oz 14oz 16oz etc. lt's available                                                                                                                        |
| Sampling time    | 1.5 days if the shape and size of the products exist 2.15 days if you need new shape and size of the products                                             |
| Packaging        | 24pcs / 36pcs / 48pcs regular safety packing and so on For export carton with egg divider                                                                 |
| MOQ              | 5000pcs                                                                                                                                                   |
| Delivery time    | Within 35 days after the order confirmed                                                                                                                  |
| Payment terms    | 30% deposit by T / T in advance, the balance after showing the copy of B / L $$                                                                           |
| Product features | 1. High quality and competitive prices 2. Testing FDA, SGS, LFGB etc. 3.Eco Friendly 4. It is widely aimed at Wedding, party, home, bars etc. 5. Handmade |