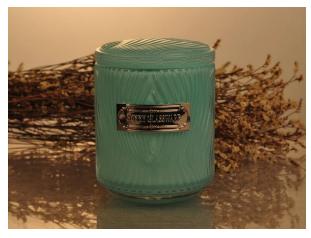

## Luxury Embossed Glass Candle JarS

#### Flexible size design allows your market to grow rapidly

Top dia: 95mm Bottom dia: 192mm Height: 82mm Weight: 497g Capacity: 513ml

Custom designs and different sizes available

With our strong support, our customers are growing rapidly, from small labs to industry leaders.