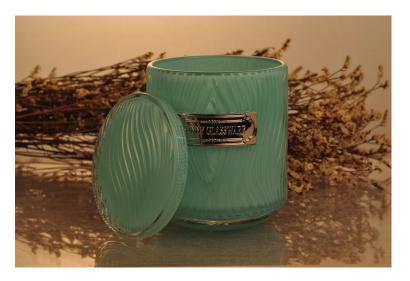

## Luxury Embossed Glass Candle JarS

#### Flexible size design allows your market to grow rapidly

Top dia: 95mm Bottom dia: 192mm Height: 82mm Weight: 497g Capacity: 513ml

Custom designs and different sizes available

With our strong support, our customers are growing rapidly, from small labs to industry leaders.