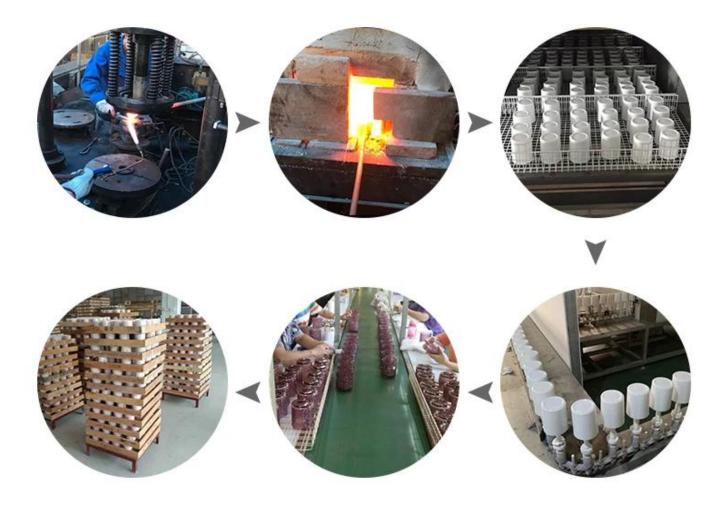

## Luxury Embossed Glass Candle JarS

### **Process Crafts**

## **Glass Production Lines**



### Why choose Sunny Glassware Candle holders



#### Unique market advantage

- . Focus on surface which is natural tree pattern
- . candle holder supplier for 80% USA fragrance brand
  - . AQL plus 6 strict and sunny QC test standards

. Maintain quality consistent with sample and quality product

#### **Ceremony design awareness**

- . Won the "Made in China" award
- . Received a very admirable NEST fragrance
- . Friend or business relationship gift
  - . Relaxation and romantic life





#### Flexible size design allows your market to grow rapidly

Top dia: 95mm Bottom dia: 192mm Height: 82mm Weight: 497g Capacity: 513ml

Custom designs and different sizes available

With our strong support, our customers are growing rapidly, from small labs to industry leaders.



Packing & Shipping