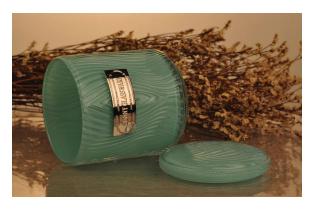

## Luxury Embossed Glass Candle JarS

#### Flexible size design allows your market to grow rapidly

Top dia: 95mm Bottom dia: 192mm Height: 82mm Weight: 497g Capacity: 513ml

Custom designs and different sizes available

With our strong support, our customers are growing rapidly, from small labs to industry leaders.