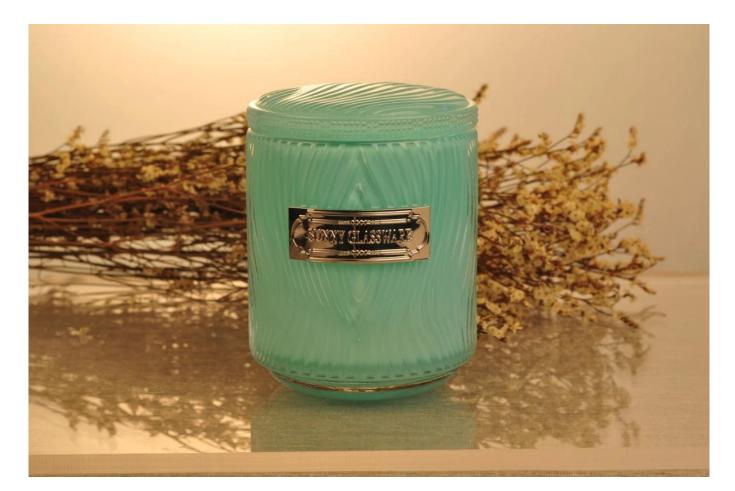

## Luxury Embossed Glass Candle JarS

#### Flexible size design allows your market to grow rapidly

Top dia: 95mm Bottom dia: 192mm Height: 82mm Weight: 497g Capacity: 513ml

Custom designs and different sizes available

With our strong support, our customers are growing rapidly, from small labs to industry leaders.