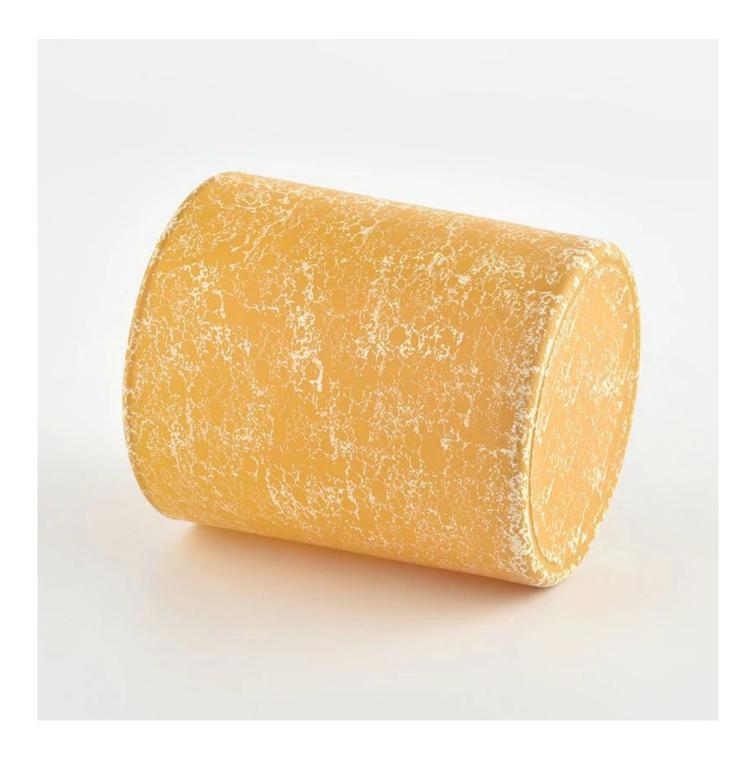

#### Candle Jars Description

| Item no     | SGHL22012408C                                               |  |  |  |
|-------------|-------------------------------------------------------------|--|--|--|
| Material    | glass candle jar                                            |  |  |  |
| craft       | pressed glass candle jars                                   |  |  |  |
| Sample time | 1. 5 days if there is glass shape and size                  |  |  |  |
|             | 2. 15 days, if you need new shapes and sizes glass          |  |  |  |
| Packing     | The usual packing, 4 pieces in the inner box, 48 pieces box |  |  |  |