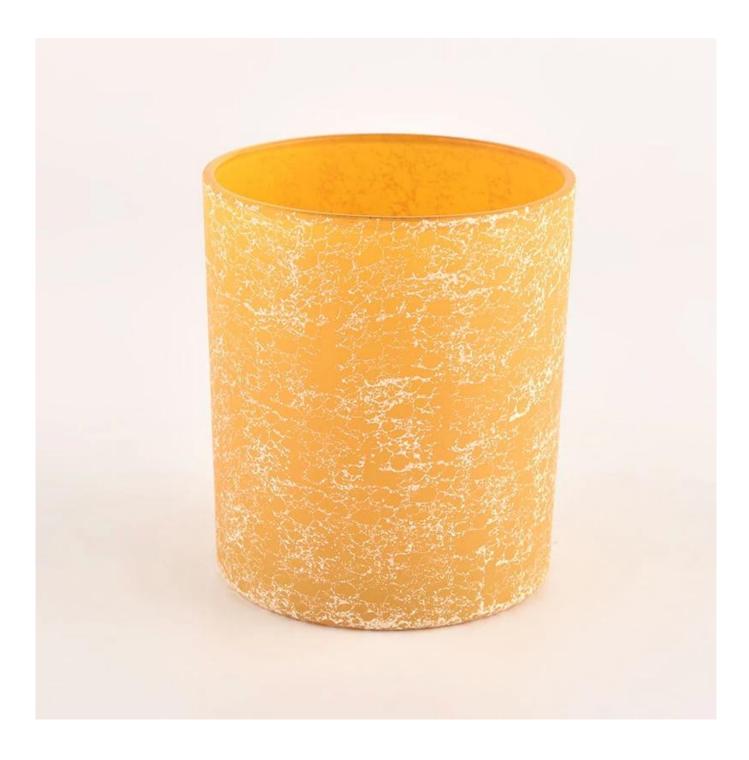

#### Candle Jars Description

| Item no     | SGHL22012408C                                               |  |  |  |
|-------------|-------------------------------------------------------------|--|--|--|
| Material    | glass candle jar                                            |  |  |  |
| craft       | pressed glass candle jars                                   |  |  |  |
| Sample time | 1. 5 days if there is glass shape and size                  |  |  |  |
|             | 2. 15 days, if you need new shapes and sizes glass          |  |  |  |
| Packing     | The usual packing, 4 pieces in the inner box, 48 pieces box |  |  |  |