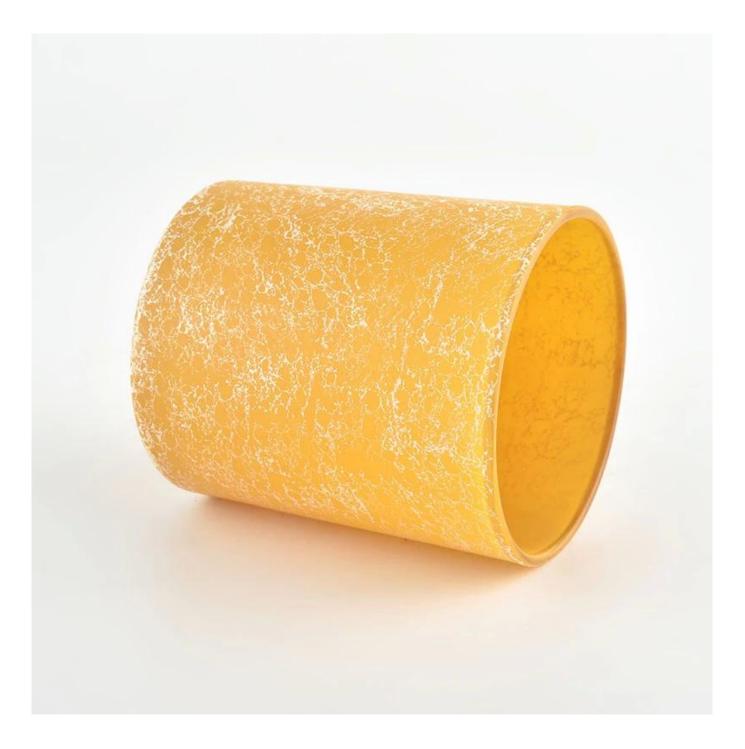

#### Candle Jars Description

| Item no     | SGHL22012408C                                               |  |  |  |
|-------------|-------------------------------------------------------------|--|--|--|
| Material    | glass candle jar                                            |  |  |  |
| craft       | pressed glass candle jars                                   |  |  |  |
| Sample time | 1. 5 days if there is glass shape and size                  |  |  |  |
|             | 2. 15 days, if you need new shapes and sizes glass          |  |  |  |
| Packing     | The usual packing, 4 pieces in the inner box, 48 pieces box |  |  |  |