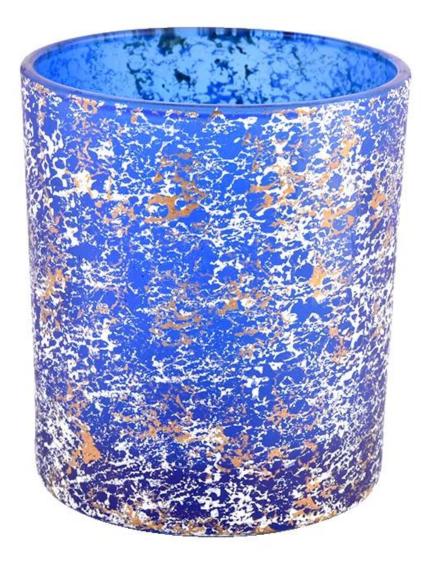

#### Luxury Fancy Design Home Decor Empty Custom Container Glass Candle Jar

Why Choose Sunny Glassware

- Upmost dedication to design, never compression on quality
- Sunny Glassware strictly protect the customers' designs, all the newly designed items from us haven't been copied in three years.
- Product quality is the major focus in Sunny Glassware. Sunny Glassware once demolished 80,000 pcs of glass vessel with barely visible blemish.

#### Candle Jars Description

| Item no     | SGHL22012408C                                               |  |  |  |
|-------------|-------------------------------------------------------------|--|--|--|
| Material    | glass candle jar                                            |  |  |  |
| craft       | pressed glass candle jars                                   |  |  |  |
| Sample time | 1. 5 days if there is glass shape and size                  |  |  |  |
|             | 2. 15 days, if you need new shapes and sizes glass          |  |  |  |
| Packing     | The usual packing, 4 pieces in the inner box, 48 pieces box |  |  |  |