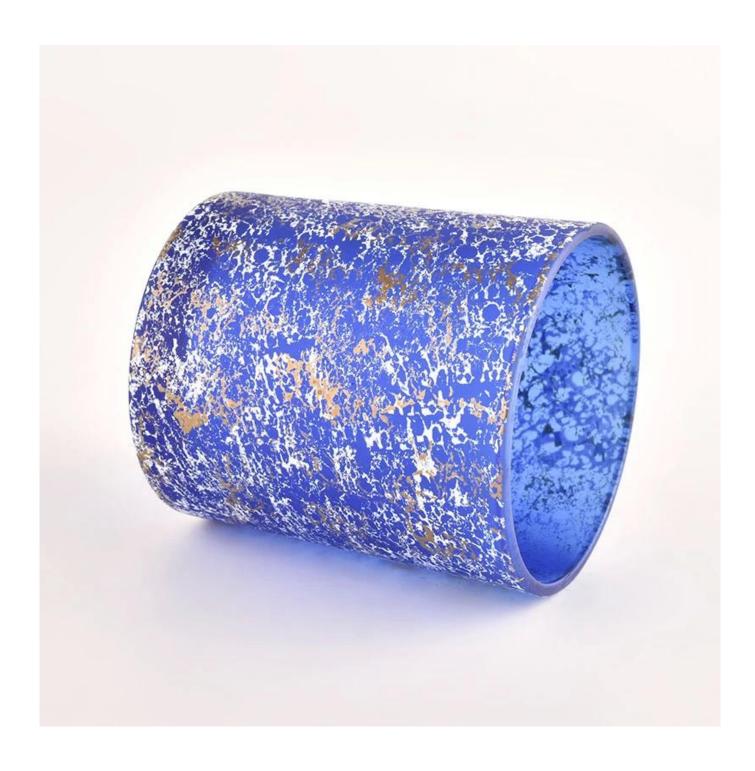

#### Luxury Fancy Design Home Decor Empty Custom Container Glass Candle Jar

Why Choose Sunny Glassware

- Upmost dedication to design, never compression on quality
- Sunny Glassware strictly protect the customers' designs, all the newly designed items from us haven't been copied in three years.
- Product quality is the major focus in Sunny Glassware. Sunny Glassware once demolished 80,000 pcs of glass vessel with barely visible blemish.

#### Candle Jars Description

| Item no     | SGHL22012408C                                               |  |  |  |
|-------------|-------------------------------------------------------------|--|--|--|
| Material    | glass candle jar                                            |  |  |  |
| craft       | pressed glass candle jars                                   |  |  |  |
| Sample time | 1. 5 days if there is glass shape and size                  |  |  |  |
|             | 2. 15 days, if you need new shapes and sizes glass          |  |  |  |
| Packing     | The usual packing, 4 pieces in the inner box, 48 pieces box |  |  |  |