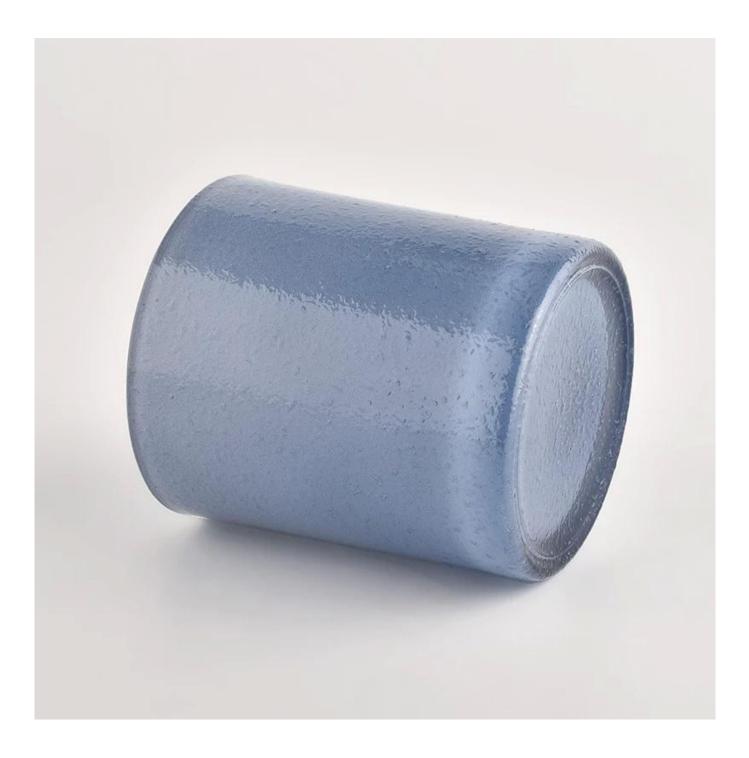

#### Luxury Fancy Design Home Decor Empty Custom Container Glass Candle Jar

Why Choose Sunny Glassware

- Upmost dedication to design, never compression on quality
- Sunny Glassware strictly protect the customers' designs, all the newly designed items from us haven't been copied in three years.
- Product quality is the major focus in Sunny Glassware. Sunny Glassware once demolished 80,000 pcs of glass vessel with barely visible blemish.

#### Candle Jars Description

| Item no     | SGHL22012408C                                               |  |  |  |
|-------------|-------------------------------------------------------------|--|--|--|
| Material    | glass candle jar                                            |  |  |  |
| craft       | pressed glass candle jars                                   |  |  |  |
| Sample time | 1. 5 days if there is glass shape and size                  |  |  |  |
|             | 2. 15 days, if you need new shapes and sizes glass          |  |  |  |
| Packing     | The usual packing, 4 pieces in the inner box, 48 pieces box |  |  |  |