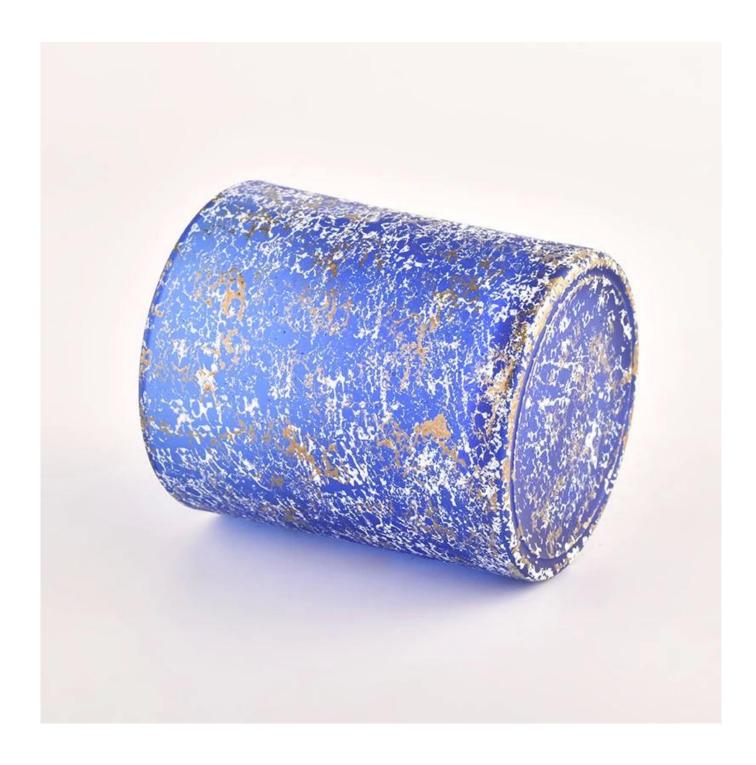

#### Luxury Fancy Design Home Decor Empty Custom Container Glass Candle Jar

Why Choose Sunny Glassware

- Upmost dedication to design, never compression on quality
- Sunny Glassware strictly protect the customers' designs, all the newly designed items from us haven't been copied in three years.
- Product quality is the major focus in Sunny Glassware. Sunny Glassware once demolished 80,000 pcs of glass vessel with barely visible blemish.

#### Candle Jars Description

| Item no     | SGHL22012408C                                               |  |  |  |
|-------------|-------------------------------------------------------------|--|--|--|
| Material    | glass candle jar                                            |  |  |  |
| craft       | pressed glass candle jars                                   |  |  |  |
| Sample time | 1. 5 days if there is glass shape and size                  |  |  |  |
|             | 2. 15 days, if you need new shapes and sizes glass          |  |  |  |
| Packing     | The usual packing, 4 pieces in the inner box, 48 pieces box |  |  |  |