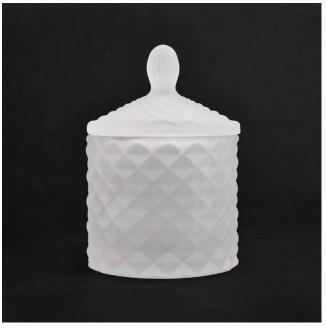

# Luxury geo cut 110ml glass candle holder with lids for wholesale

Luxury geo cut 110ml glass candle holder with lids for wholesale

### Flexible size design allows your market to grow rapidly

Item number:SGHY19082612 Body□ Top dia:65mm Bottom dia: 65mm Height: 57mm Weight:155g Capacity: 110ml Lid: Top dia:55mm Height: 40mm Weight:61g MOQ:1,000PCS per color 3,000PCS per order