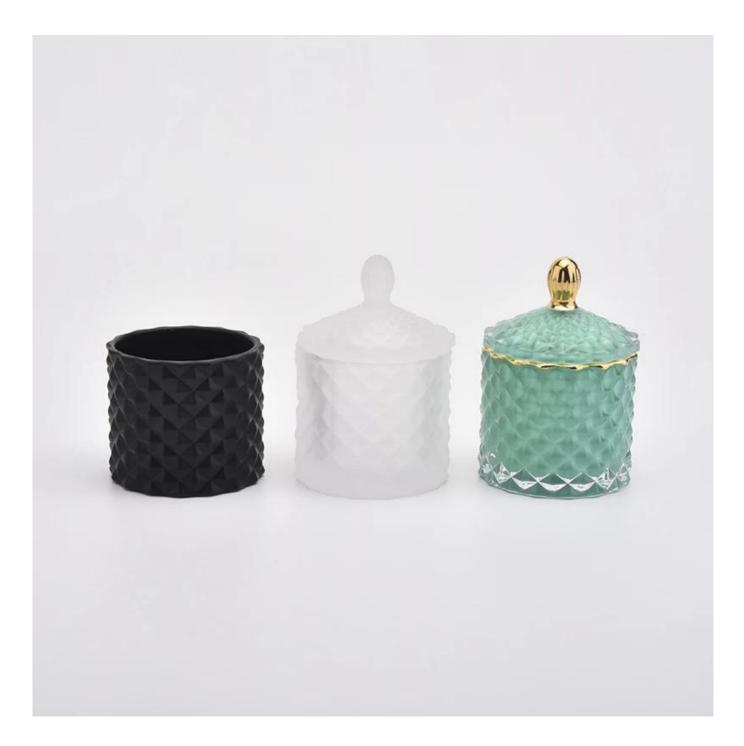

# Luxury geo cut 110ml glass candle holder with lids for wholesale

Luxury geo cut 110ml glass candle holder with lids for wholesale

### Flexible size design allows your market to grow rapidly

Item number:SGHY19082612 Body□ Top dia:65mm Bottom dia: 65mm Height: 57mm Weight:155g Capacity: 110ml Lid: Top dia:55mm Height: 40mm Weight:61g MOQ:1,000PCS per color 3,000PCS per order

Custom designs and different sizes available

With our strong support, our customers are growing rapidly, from small labs to industry leaders.

Luxury geo cut 110ml glass candle holder with lids for wholesale