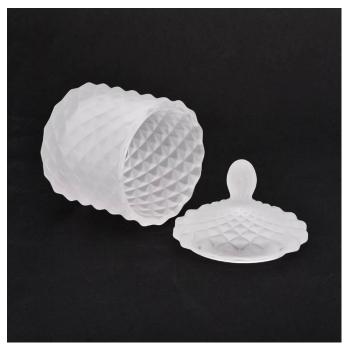

# Luxury geo cut 110ml glass candle holder with lids for wholesale

Luxury geo cut 110ml glass candle holder with lids for wholesale

### Flexible size design allows your market to grow rapidly

Item number:SGHY19082612 Body□ Top dia:65mm Bottom dia: 65mm Height: 57mm Weight:155g Capacity: 110ml Lid: Top dia:55mm Height: 40mm Weight:61g MOQ:1,000PCS per color 3,000PCS per order