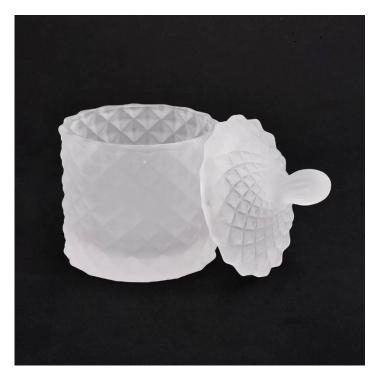

# Luxury geo cut 110ml glass candle holder with lids for wholesale

Luxury geo cut 110ml glass candle holder with lids for wholesale

### Flexible size design allows your market to grow rapidly

Item number:SGHY19082612 Body□ Top dia:65mm Bottom dia: 65mm Height: 57mm Weight:155g Capacity: 110ml Lid: Top dia:55mm Height: 40mm Weight:61g MOQ:1,000PCS per color 3,000PCS per order