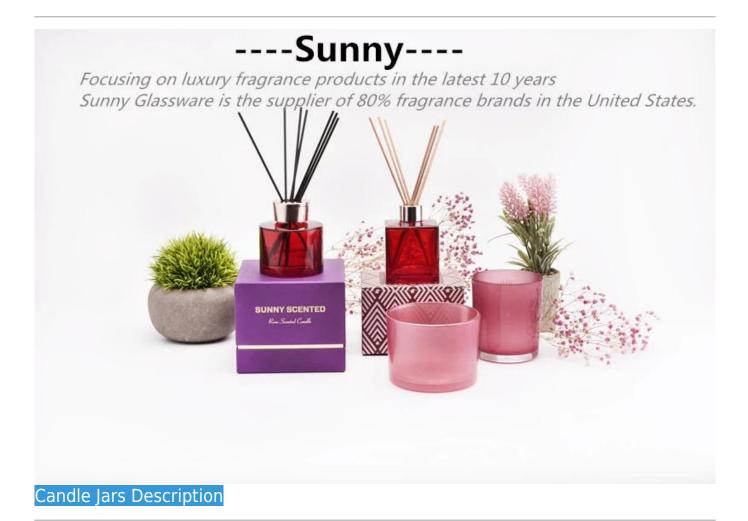

# Luxury geo cut 110ml glass candle holder with lids for wholesale

Luxury geo cut 110ml glass candle holder with lids for wholesale

#### Unique market advantage

. Focus on designs

. candle holder supplier for 80% USA fragrance brand

. AQL plus 6 strict and sunny QC test standards

. Maintain quality consistent with sample and bulk products