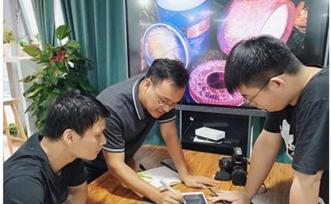

Luxury GEO Cut 16oz glass candle containers with lids wholesale

#### Why Choose Sunny Glassware

Sunny Group has offered glassware for 26 years with all kinds of products being exported to more than 30 countries and regions

Award-winning team of designers has won the trust of many upscale brands like NEST Fragrance. The talented design team is unmatched in China.

We get your ideas becoming creative fragrance products and sell them very well in the local market.









# **Candle Jars Description**

| product name | Luxury GEO Cut 16oz glass candle containers with lids wholesale                               |
|--------------|-----------------------------------------------------------------------------------------------|
|              | 1. 5 days if there is glass shape and size 2. 15 days, if you need new shapes and sizes glass |

| Measure        | Item No.: SGKS22031104 Jar: Top dia: 104mm Bottom dia: 104mm Height: 99mm Weight: 526g Capacity: 545ml Lid: dia: 104mm Height: 80mm Weight: 217g |
|----------------|--------------------------------------------------------------------------------------------------------------------------------------------------|
| Packing        | Normal packing,Individual gift box, PVC box, window box, color box, white