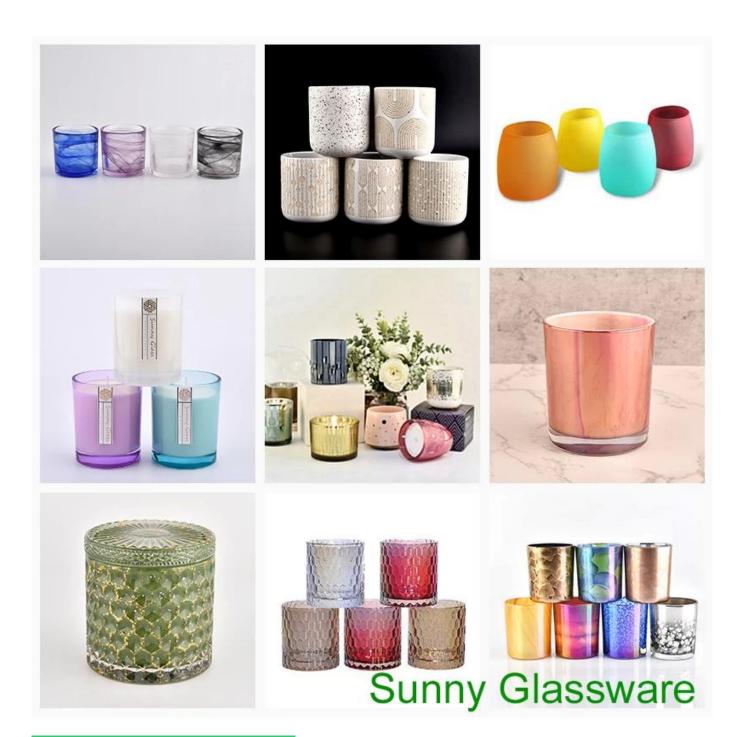

Luxury GEO Cut 16oz glass candle containers with lids wholesale

# **Candle Jars Description**

| product name | Luxury GEO Cut 16oz glass candle containers with lids wholesale                               |
|--------------|-----------------------------------------------------------------------------------------------|
|              | 1. 5 days if there is glass shape and size 2. 15 days, if you need new shapes and sizes glass |

| Measure        | Item No.: SGKS22031104 Jar: Top dia: 104mm Bottom dia: 104mm Height: 99mm Weight: 526g Capacity: 545ml Lid: dia: 104mm Height: 80mm Weight: 217g |
|----------------|--------------------------------------------------------------------------------------------------------------------------------------------------|
| Packing        | Normal packing,Individual gift box, PVC box, window box, color box, white box, etc                                                               |
| Delivery time  | Within 35 days after the sample and order confirmed                                                                                              |
| Payment term   | 30% deposit by T/T in advance and the balance against the copy of B/L                                                                            |
| Shipment       | By sea,by air,by Express and your shipping agent is acceptable                                                                                   |
| Usage Occasion | Home decor, Wedding Decoration, Wedding Favors, Decoration enhancement,                                                                          |