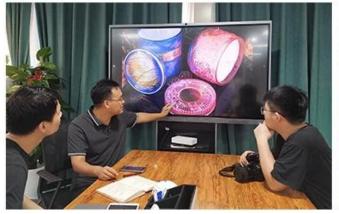

Luxury GEO Cut 16oz glass candle containers with lids wholesale

#### Why Choose Sunny Glassware

Sunny Group has offered glassware for 26 years with all kinds of products being exported to more than 30 countries and regions

Award-winning team of designers has won the trust of many upscale brands like NEST Fragrance. The talented design team is unmatched in China.

We get your ideas becoming creative fragrance products and sell them very well in the local market.









# **Candle Jars Description**

| product name | Luxury GEO Cut 16oz glass candle containers with lids wholesale                               |
|--------------|-----------------------------------------------------------------------------------------------|
|              | 1. 5 days if there is glass shape and size 2. 15 days, if you need new shapes and sizes glass |

| Measure        | Item No.: SGKS22031104 Jar: Top dia: 104mm Bottom dia: 104mm Height: 99mm Weight: 526g Capacity: 545ml Lid: dia: 104mm Height: 80mm Weight: 217g |
|----------------|--------------------------------------------------------------------------------------------------------------------------------------------------|
| Packing        | Normal packing,Individual gift box, PVC box, window box, color box, whit