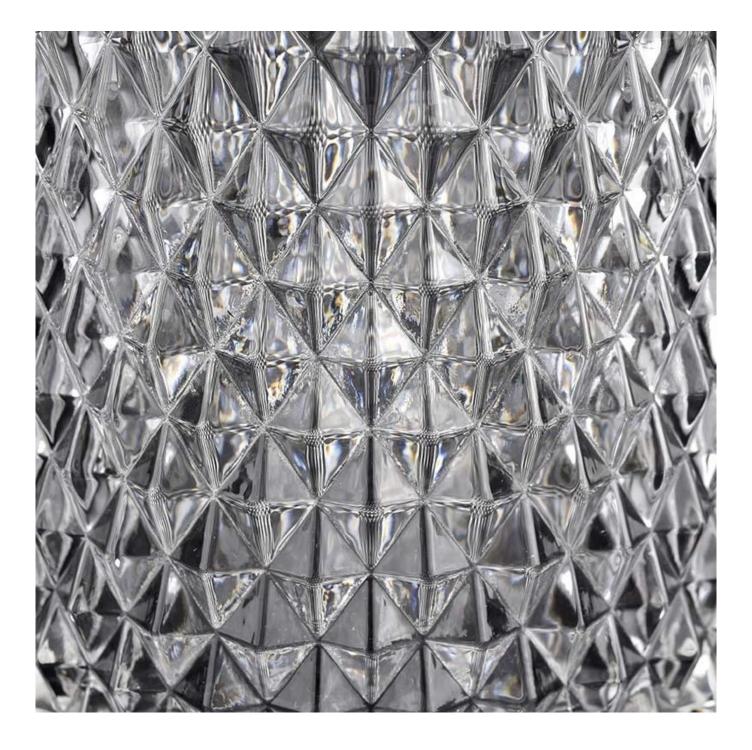

Luxury GEO Cut 16oz glass candle containers with lids wholesale

# **Candle Jars Description**

| product name | Luxury GEO Cut 16oz glass candle containers with lids wholesale                               |
|--------------|-----------------------------------------------------------------------------------------------|
|              | 1. 5 days if there is glass shape and size 2. 15 days, if you need new shapes and sizes glass |

| Measure        | Item No.: SGKS22031104 Jar: Top dia: 104mm Bottom dia: 104mm Height: 99mm Weight: 526g Capacity: 545ml Lid: dia: 104mm Height: 80mm Weight: 217g |
|----------------|--------------------------------------------------------------------------------------------------------------------------------------------------|
| Packing        | Normal packing,Individual gift box, PVC box, window box, color box, white box, etc                                                               |
| Delivery time  | Within 35 days after the sample and order confirmed                                                                                              |
| Payment term   | 30% deposit by T/T in advance and the balance against the copy of B/L                                                                            |
| Shipment       | By sea,by air,by Express and your shipping agent is acceptable                                                                                   |
| Usage Occasion | Home decor, Wedding Decoration, Wedding Favors, Decoration enhancement,                                                                          |