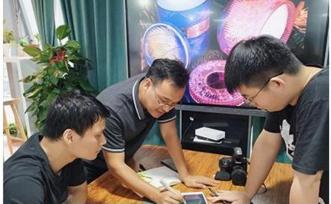

#### Luxury Geo Cut glass candle jars with glass lid

#### Why Choose Sunny Glassware

Sunny Group has offered glassware for 26 years with all kinds of products being exported to more than 30 countries and regions

Award-winning team of designers has won the trust of many upscale brands like NEST Fragrance. The talented design team is unmatched in China.

We get your ideas becoming creative fragrance products and sell them very well in the local market.









## **Candle Jars Description**

| product name Luxury Geo Cut glass candle jars with glass lid |                                                                                               |  |
|--------------------------------------------------------------|-----------------------------------------------------------------------------------------------|--|
|                                                              | 1. 5 days if there is glass shape and size 2. 15 days, if you need new shapes and sizes glass |  |

| Measure        | Item No.: SGKS22031102 Jar: Top dia: 86mm Bottom dia: 86mm Height: 80mm Weight: 340g Capacity: 270ml Lid: dia: 86mm Height: 66mm Weight: 117g |
|----------------|------------------------------------------------------------------------------------------