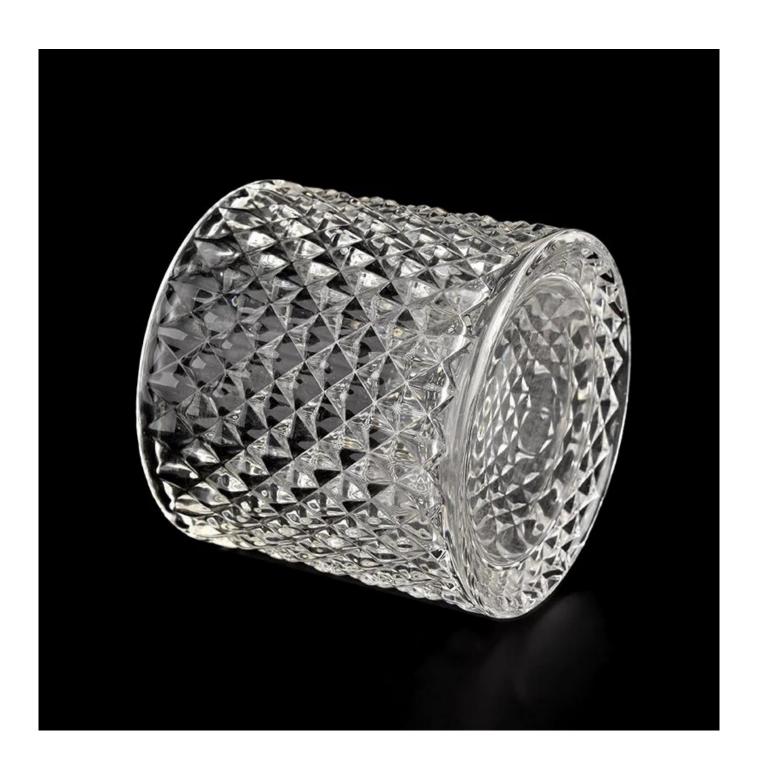

#### Luxury Geo Cut glass candle jars with glass lid

## **Candle Jars Description**

| product name Luxury Geo Cut glass candle jars with glass lid |                                                                                               |  |
|--------------------------------------------------------------|-----------------------------------------------------------------------------------------------|--|
|                                                              | 1. 5 days if there is glass shape and size 2. 15 days, if you need new shapes and sizes glass |  |

| Measure        | Item No.: SGKS22031102 Jar: Top dia: 86mm Bottom dia: 86mm Height: 80mm Weight: 340g Capacity: 270ml Lid: dia: 86mm Height: 66mm Weight: 117g |
|----------------|-----------------------------------------------------------------------------------------------------------------------------------------------|
| Packing        | Normal packing,Individual gift box, PVC box, window box, color box, white box, etc                                                            |
| Delivery time  | Within 35 days after the sample and order confirmed                                                                                           |
| Payment term   | 30% deposit by T/T in advance and the balance against the copy of B/L                                                                         |
| Shipment       | By sea,by air,by Express and your shipping agent is acceptable                                                                                |
| Usage Occasion | Home decor, Wedding Decoration, Wedding Favors, Decoration enhancement,                                                                       |