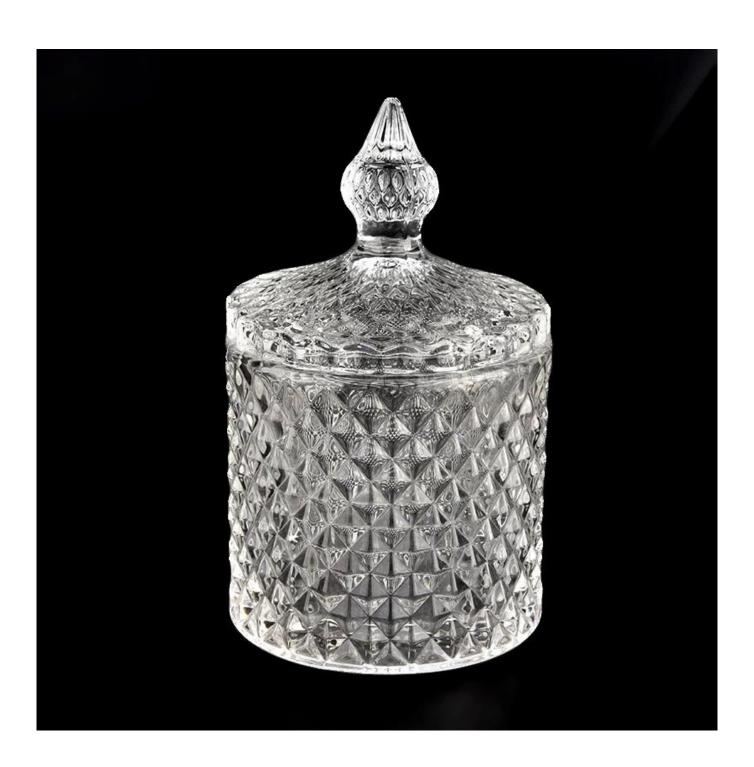

#### Luxury Geo Cut glass candle jars with glass lid

## **Candle Jars Description**

| product name Luxury Geo Cut glass candle jars with glass lid |                                                                                               |  |
|--------------------------------------------------------------|-----------------------------------------------------------------------------------------------|--|
|                                                              | 1. 5 days if there is glass shape and size 2. 15 days, if you need new shapes and sizes glass |  |

| Measure        | Item No.: SGKS22031102 Jar: Top dia: 86mm Bottom dia: 86mm Height: 80mm Weight: 340g Capacity: 270ml Lid: dia: 86mm Height: 66mm Weight: 117g |
|----------------|-----------------------------------------------------------------------------------------------------------------------------------------------|
| Packing        | Normal packing,Individual gift box, PVC box, window box, color box, white box, etc                                                            |
| Delivery time  | Within 35 days after the sample and order confirmed                                                                                           |
| Payment term   | 30% deposit by T/T in advance and the balance against the copy of B/L                                                                         |
| Shipment       | By sea,by air,by Express and your shipping agent is acceptable                                                                                |
| Usage Occasion | Home decor, Wedding Decoration, Wedding Favors, Decoration enhancement,                                                                       |