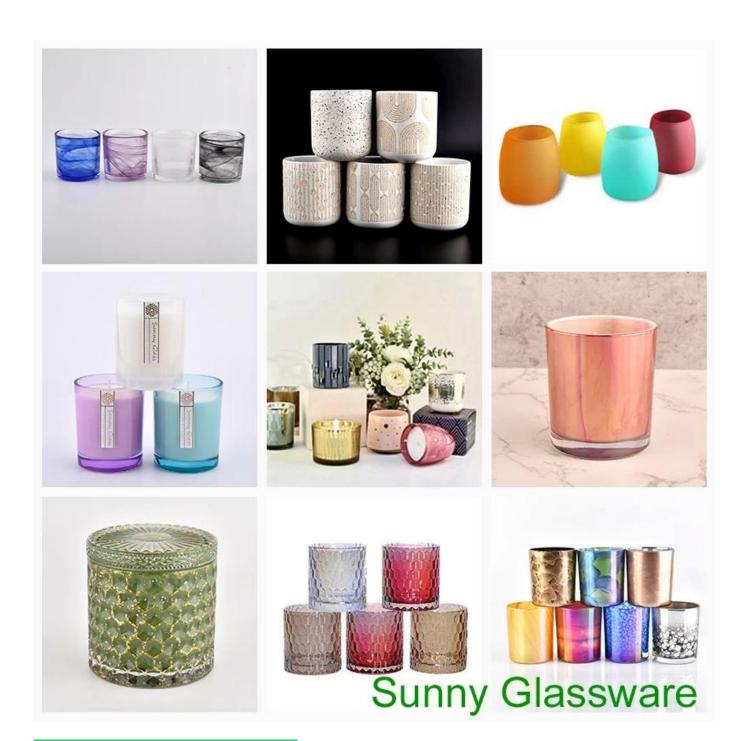

#### Luxury Geo Cut glass candle jars with glass lid

## **Candle Jars Description**

| product name Luxury Geo Cut glass candle jars with glass lid |                                                                                               |  |
|--------------------------------------------------------------|-----------------------------------------------------------------------------------------------|--|
|                                                              | 1. 5 days if there is glass shape and size 2. 15 days, if you need new shapes and sizes glass |  |