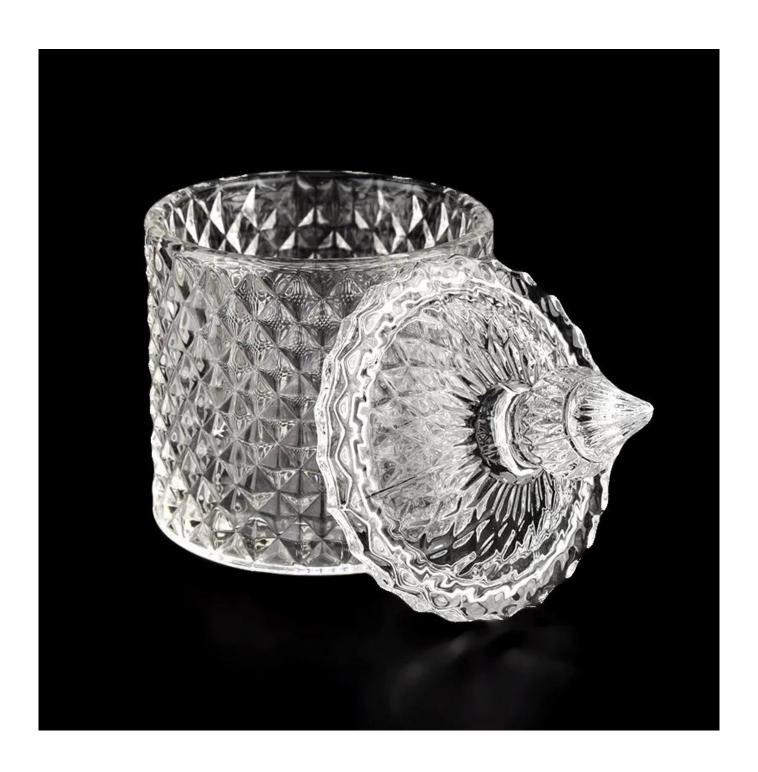

#### Luxury Geo Cut glass candle jars with glass lid

## **Candle Jars Description**

| product name Luxury Geo Cut glass candle jars with glass lid |                                                                                               |  |
|--------------------------------------------------------------|-----------------------------------------------------------------------------------------------|--|
|                                                              | 1. 5 days if there is glass shape and size 2. 15 days, if you need new shapes and sizes glass |  |

| Measure        | Item No.: SGKS22031102 Jar: Top dia: 86mm Bottom dia: 86mm Height: 80mm Weight: 340g Capacity: 270ml Lid: dia: 86mm Height: 66mm Weight: 117g |
|----------------|-----------------------------------------------------------------------------------------------------------------------------------------------|
| Packing        | Normal packing,Individual gift box, PVC box, window box, color box, white box, etc                                                            |
| Delivery time  | Within 35 days after the sample and order confirmed                                                                                           |
| Payment term   | 30% deposit by T/T in advance and the balance against the copy of B/L                                                                         |
| Shipment       | By sea,by air,by Express and your shipping agent is acceptable                                                                                |
| Usage Occasion | Home decor, Wedding Decoration, Wedding Favors, Decoration enhancement,                                                                       |