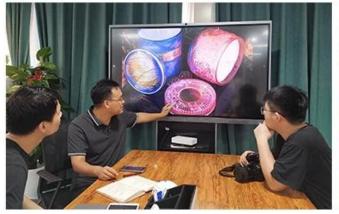

#### Luxury Geo Cut glass candle jars with glass lid

#### Why Choose Sunny Glassware

Sunny Group has offered glassware for 26 years with all kinds of products being exported to more than 30 countries and regions

Award-winning team of designers has won the trust of many upscale brands like NEST Fragrance. The talented design team is unmatched in China.

We get your ideas becoming creative fragrance products and sell them very well in the local market.









## **Candle Jars Description**

| product name Luxury Geo Cut glass candle jars with glass lid |                                                                                               |  |
|--------------------------------------------------------------|-----------------------------------------------------------------------------------------------|--|
|                                                              | 1. 5 days if there is glass shape and size 2. 15 days, if you need new shapes and sizes glass |  |

| Measure        | Item No.: SGKS22031102 Jar: Top dia: 86mm Bottom dia: 86mm Height: 80mm Weight: 340g Capacity: 270ml Lid: dia: 86mm Height: 66mm Weight: 117g |
|----------------|----------------------------------------------------------------------------------------