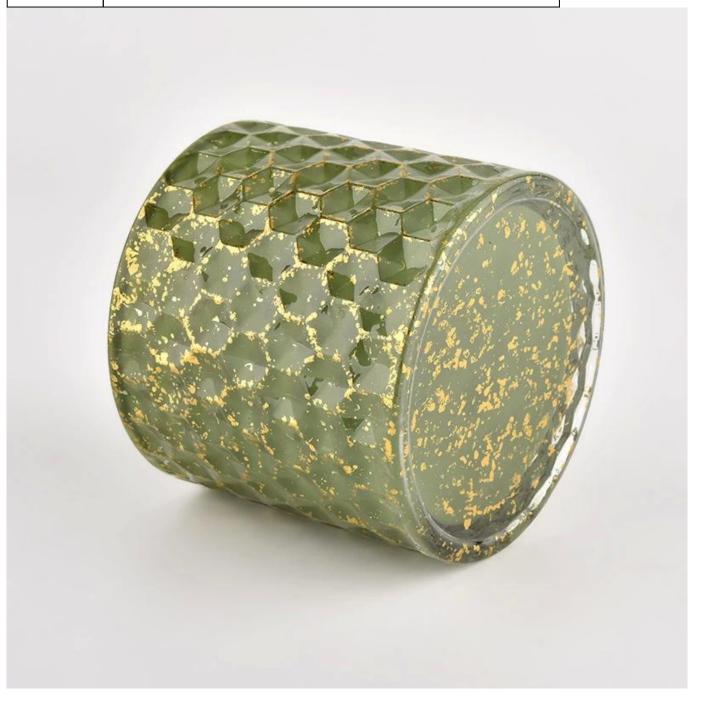

### Luxury glass candle holder with lid for home decoration

| Specification | Item No.: SGHL21112602                                 |  |  |  |
|---------------|--------------------------------------------------------|--|--|--|
|               | Can:                                                   |  |  |  |
|               | Top diameter: 99mm                                     |  |  |  |
|               | Bottom diameter: 99mm                                  |  |  |  |
|               | Height: 90mm                                           |  |  |  |
|               | Capacity: 440ml                                        |  |  |  |
|               | Weight: 525g                                           |  |  |  |
|               | cover:                                                 |  |  |  |
|               | Diameter: 101mm                                        |  |  |  |
|               | Height: 17mm                                           |  |  |  |
| sampling time | 1. 5 days if there is glass and size                   |  |  |  |
|               | 2. 15 days, if you need a new shape and size           |  |  |  |
| delivery time | Sample and order after about 55 days                   |  |  |  |
| payment terms | Pay 30% of T/T deposit and B/L copy in advance         |  |  |  |
| delivery      | By sea, you can accept by express and forwarding agent |  |  |  |