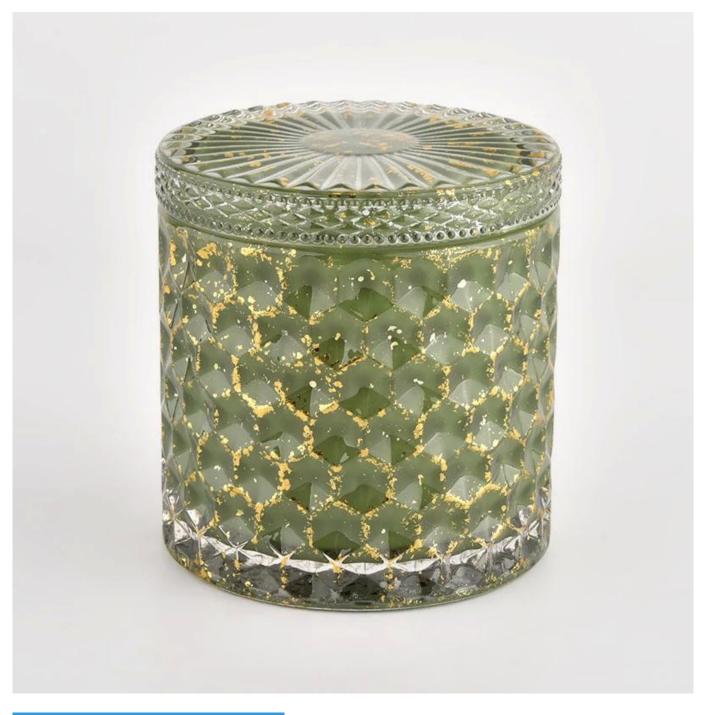

### Luxury glass candle holder with lid for home decoration

| Specification | Item No.: SGHL21112602                                 |  |  |  |
|---------------|--------------------------------------------------------|--|--|--|
|               | Can:                                                   |  |  |  |
|               | Top diameter: 99mm                                     |  |  |  |
|               | Bottom diameter: 99mm                                  |  |  |  |
|               | Height: 90mm                                           |  |  |  |
|               | Capacity: 440ml                                        |  |  |  |
|               | Weight: 525g                                           |  |  |  |
|               | cover:                                                 |  |  |  |
|               | Diameter: 101mm                                        |  |  |  |
|               | Height: 17mm                                           |  |  |  |
| sampling time | 1. 5 days if there is glass and size                   |  |  |  |
|               | 2. 15 days, if you need a new shape and size           |  |  |  |
| delivery time | Sample and order after about 55 days                   |  |  |  |
| payment terms | Pay 30% of T/T deposit and B/L copy in advance         |  |  |  |
| delivery      | By sea, you can accept by express and forwarding agent |  |  |  |