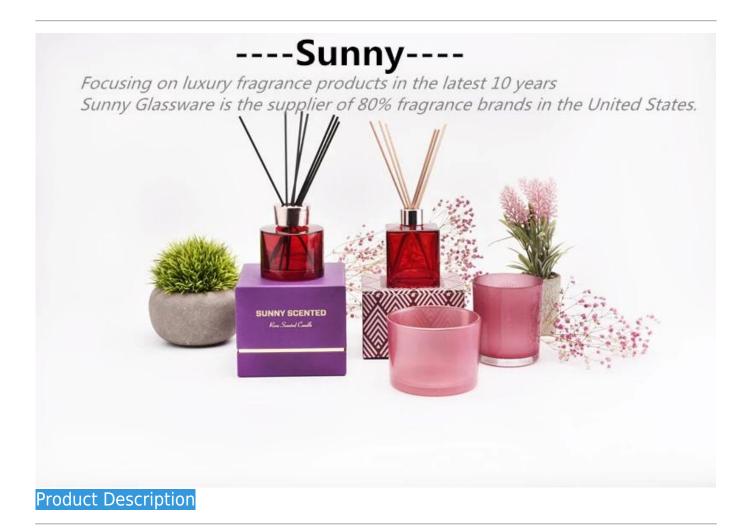

### Luxury glass candle holder with lid for home decoration



| Specification | Item No.: SGHL21112602                                 |  |  |  |
|---------------|--------------------------------------------------------|--|--|--|
|               | Can:                                                   |  |  |  |
|               | Top diameter: 99mm                                     |  |  |  |
|               | Bottom diameter: 99mm                                  |  |  |  |
|               | Height: 90mm                                           |  |  |  |
|               | Capacity: 440ml                                        |  |  |  |
|               | Weight: 525g                                           |  |  |  |
|               | cover:                                                 |  |  |  |
|               | Diameter: 101mm