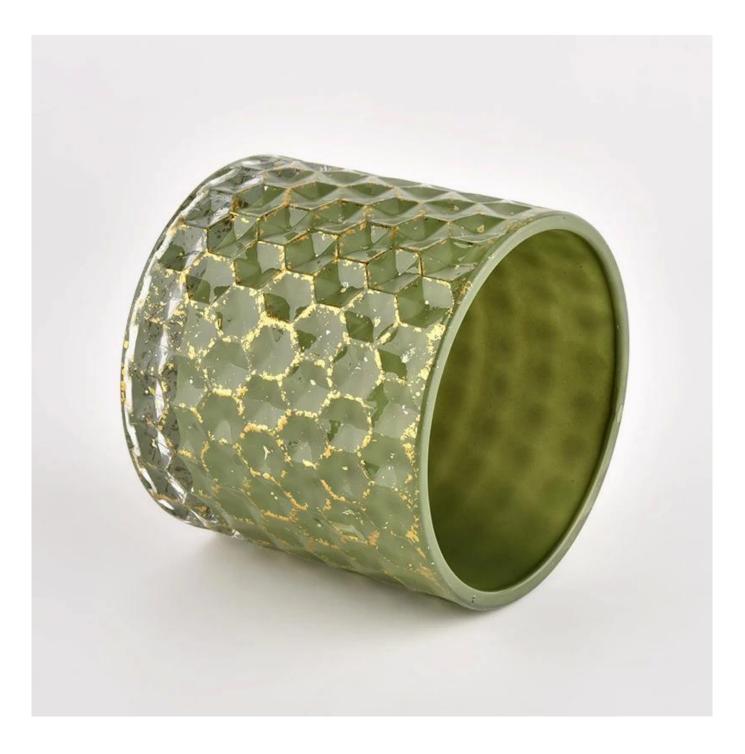

### Luxury glass candle holder with lid for home decoration

| Specification | Item No.: SGHL21112602                                 |  |  |  |
|---------------|--------------------------------------------------------|--|--|--|
|               | Can:                                                   |  |  |  |
|               | Top diameter: 99mm                                     |  |  |  |
|               | Bottom diameter: 99mm                                  |  |  |  |
|               | Height: 90mm                                           |  |  |  |
|               | Capacity: 440ml                                        |  |  |  |
|               | Weight: 525g                                           |  |  |  |
|               | cover:                                                 |  |  |  |
|               | Diameter: 101mm                                        |  |  |  |
|               | Height: 17mm                                           |  |  |  |
| sampling time | 1. 5 days if there is glass and size                   |  |  |  |
|               | 2. 15 days, if you need a new shape and size           |  |  |  |
| delivery time | Sample and order after about 55 days                   |  |  |  |
| payment terms | Pay 30% of T/T deposit and B/L copy in advance         |  |  |  |
| delivery      | By sea, you can accept by express and forwarding agent |  |  |  |