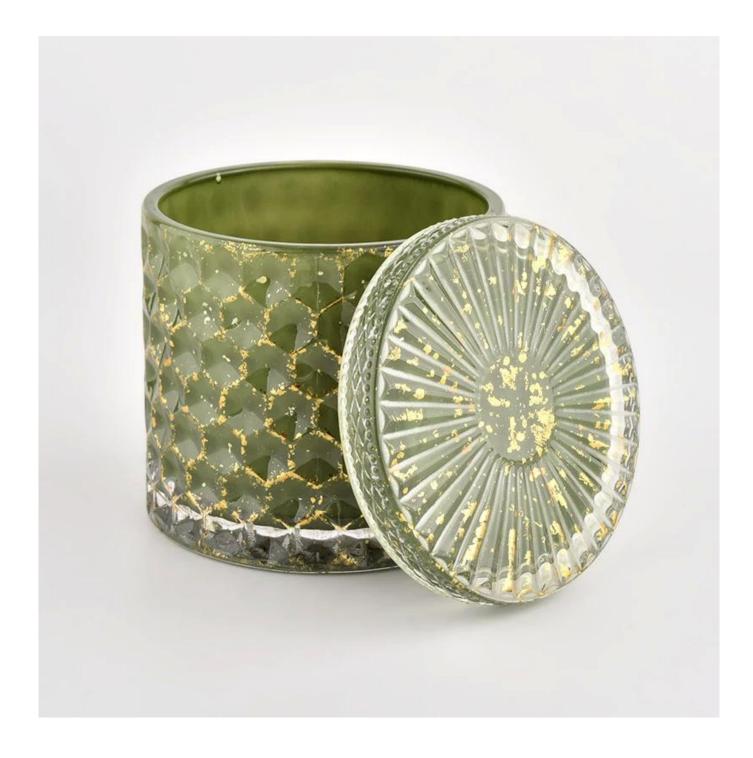

### Luxury glass candle holder with lid for home decoration

| Specification | Item No.: SGHL21112602                                 |  |  |  |
|---------------|--------------------------------------------------------|--|--|--|
|               | Can:                                                   |  |  |  |
|               | Top diameter: 99mm                                     |  |  |  |
|               | Bottom diameter: 99mm                                  |  |  |  |
|               | Height: 90mm                                           |  |  |  |
|               | Capacity: 440ml                                        |  |  |  |
|               | Weight: 525g                                           |  |  |  |
|               | cover:                                                 |  |  |  |
|               | Diameter: 101mm                                        |  |  |  |
|               | Height: 17mm                                           |  |  |  |
| sampling time | 1. 5 days if there is glass and size                   |  |  |  |
|               | 2. 15 days, if you need a new shape and size           |  |  |  |
| delivery time | Sample and order after about 55 days                   |  |  |  |
| payment terms | Pay 30% of T/T deposit and B/L copy in advance         |  |  |  |
| delivery      | By sea, you can accept by express and forwarding agent |  |  |  |