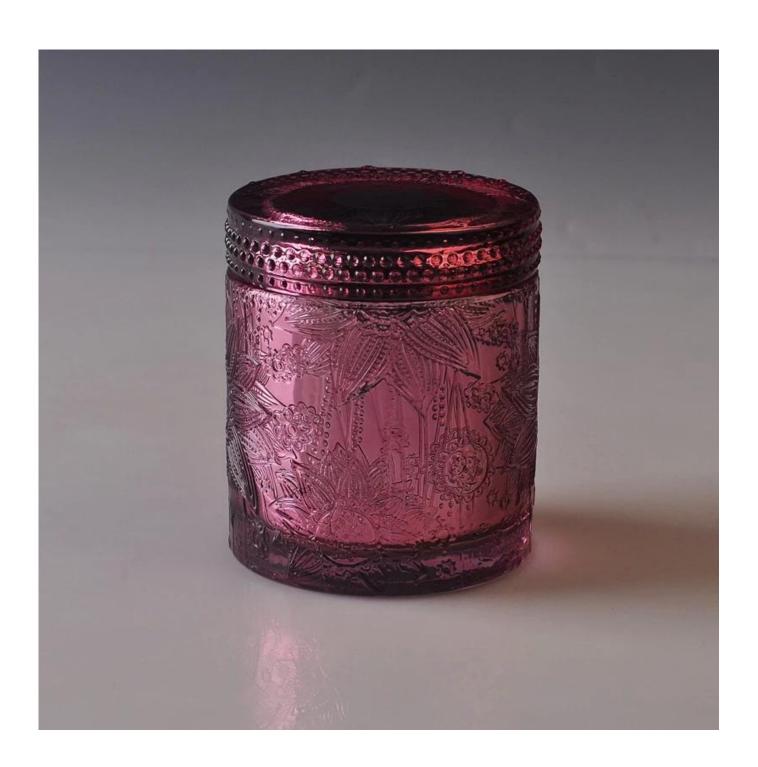

## The characteristics of this candle jar with lids

- 1. lotus pattern glass jar
- 2. lotus pattern glass lid
- 3. Spraying black color with god dots on the candle holders and lids
- 4. Custom designs and decorations are welcomed.