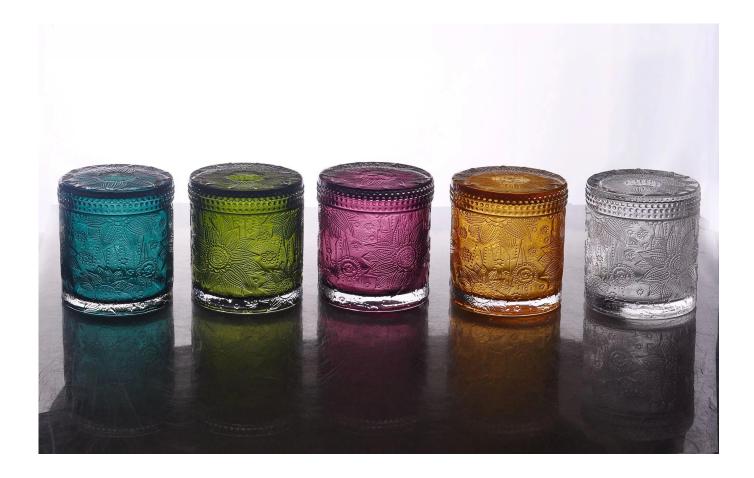

## **Product Details**

119m (8-65 (15)

## The characteristics of this candle jar with lids

- 1. lotus pattern glass jar
- 2. lotus pattern glass lid
- 3. Spraying black color with god dots on the candle holders and lids
- 4. Custom designs and decorations are welcomed.