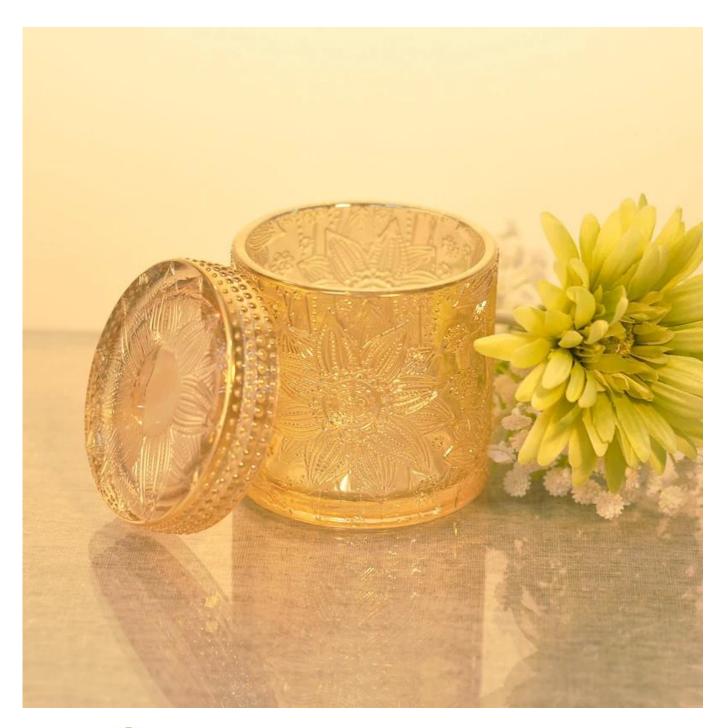

## The characteristics of this candle jar with lids

- 1. lotus pattern glass jar
- 2. lotus pattern glass lid
- 3. Spraying black color with god dots on the candle holders and lids
- 4. Custom designs and decorations are welcomed.