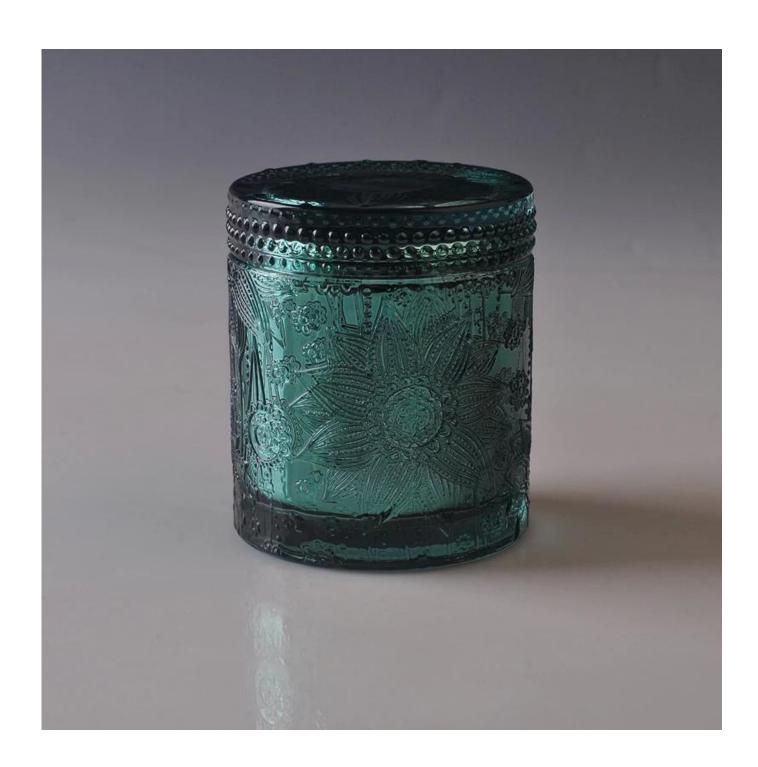

## The characteristics of this candle jar with lids

- 1. lotus pattern glass jar
- 2. lotus pattern glass lid
- 3. Spraying black color with god dots on the candle holders and lids
- 4. Custom designs and decorations are welcomed.