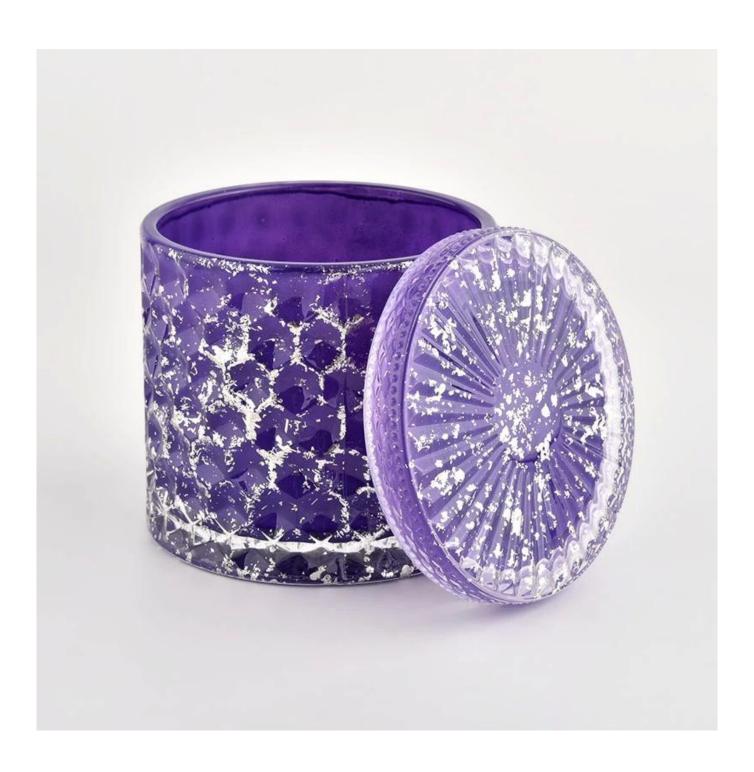

#### Luxury Glass Candle Jars with Lids for 10oz candle filling

Candle Jars Description

| Item number.                                          | SGHL21112604                                                                                                                       |  |  |
|-------------------------------------------------------|------------------------------------------------------------------------------------------------------------------------------------|--|--|
| Material                                              | glass                                                                                                                              |  |  |
| craft                                                 | Gradient ramp glass candle jars                                                                                                    |  |  |
| Sample time                                           | <ol> <li>5 days if there is existing shape and size</li> <li>15 days, if you need new shapes and sizes glass candle jar</li> </ol> |  |  |
| Packing                                               | The usual packing, 4 pieces in the inner box, 48 pieces box                                                                        |  |  |
| Product Capacity 500,000 ~ 1,000,000 pieces per month |                                                                                                                                    |  |  |
| Delivery time                                         | Within 45 days after sampling and order confirmed                                                                                  |  |  |
| Payment terms                                         | 30% deposit by T / T in advance and balance against copy of B / L                                                                  |  |  |
| Delivery                                              | By sea, by air, through express and shipping agent acceptable                                                                      |  |  |

|                                                           | Home decorations glass candle jar from high quality                       |  |  |  |
|-----------------------------------------------------------|---------------------------------------------------------------------------|--|--|--|
| Product Features 2. Suitable for use at hotel, home, etc. |                                                                           |  |  |  |
|                                                           | 3. Meet the ASTM Test                                                     |  |  |  |
|                                                           |                                                                           |  |  |  |
|                                                           |                                                                           |  |  |  |
|                                                           | Various designs and sizes for selection                                   |  |  |  |
|                                                           | 2 Any color painted, cool, plating, laser model Processing cutter         |  |  |  |
| 1 -                                                       | 3. Special package as shrink film, color gift box, white gift box, etc.   |  |  |  |
|                                                           | 4. We have a professional workshop and warehouse for ensure delivery time |  |  |  |
|                                                           |                                                                           |  |  |  |
|                                                           |                                                                           |  |  |  |