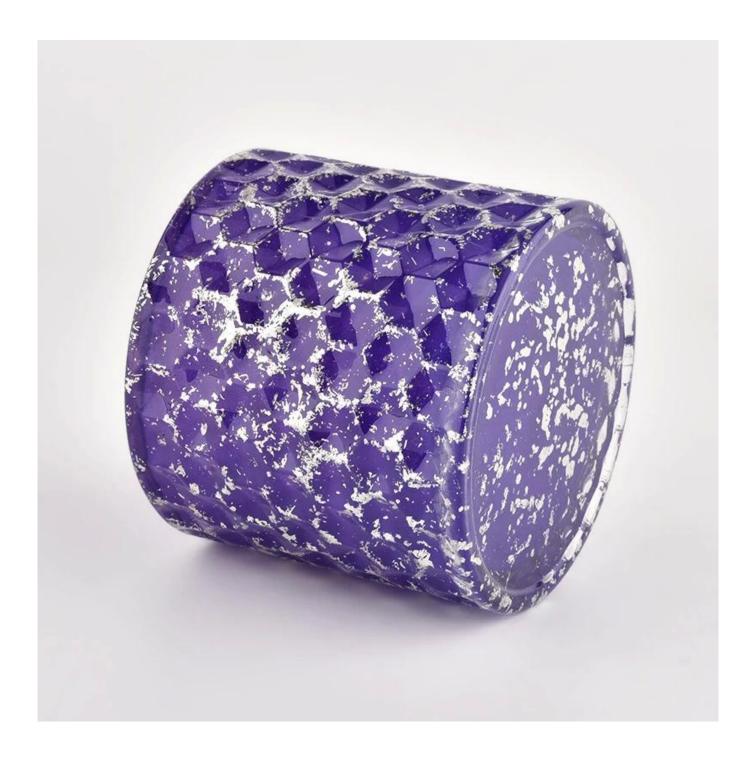

#### Luxury Glass Candle Jars with Lids for 10oz candle filling

|                                                           | Home decorations glass candle jar from high quality                       |  |  |  |
|-----------------------------------------------------------|---------------------------------------------------------------------------|--|--|--|
| Product Features 2. Suitable for use at hotel, home, etc. |                                                                           |  |  |  |
|                                                           | 3. Meet the ASTM Test                                                     |  |  |  |
|                                                           |                                                                           |  |  |  |
|                                                           |                                                                           |  |  |  |
|                                                           | Various designs and sizes for selection                                   |  |  |  |
|                                                           | 2 Any color painted, cool, plating, laser model Processing cutter         |  |  |  |
| 1 -                                                       | 3. Special package as shrink film, color gift box, white gift box, etc.   |  |  |  |
|                                                           | 4. We have a professional workshop and warehouse for ensure delivery time |  |  |  |
|                                                           |                                                                           |  |  |  |
|                                                           |                                                                           |  |  |  |