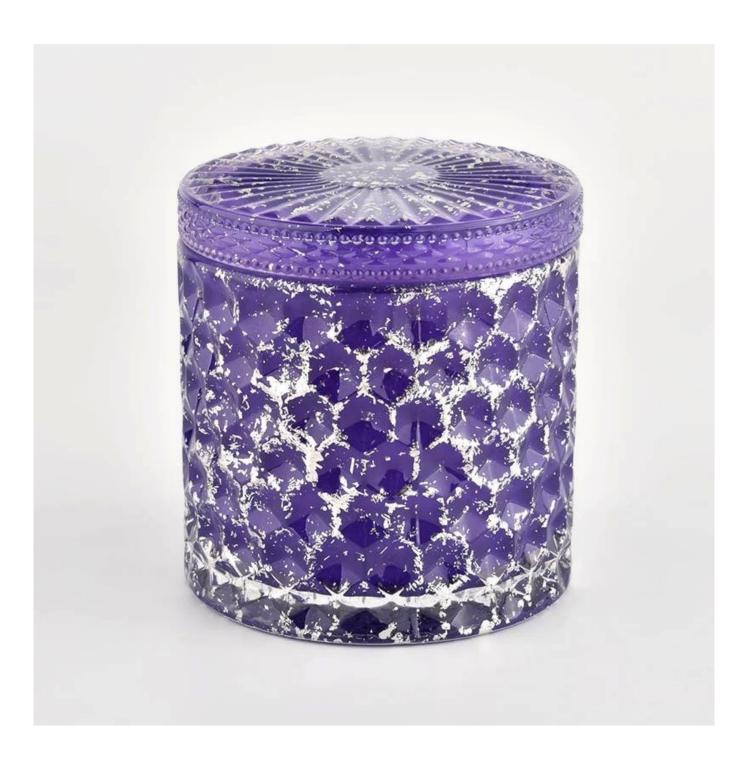

#### Luxury Glass Candle Jars with Lids for 10oz candle filling

Candle Jars Description

| Item number.                                          | SGHL21112604                                                                                                                       |  |  |
|-------------------------------------------------------|------------------------------------------------------------------------------------------------------------------------------------|--|--|
| Material                                              | glass                                                                                                                              |  |  |
| craft                                                 | Gradient ramp glass candle jars                                                                                                    |  |  |
| Sample time                                           | <ol> <li>5 days if there is existing shape and size</li> <li>15 days, if you need new shapes and sizes glass candle jar</li> </ol> |  |  |
| Packing                                               | The usual packing, 4 pieces in the inner box, 48 pieces box                                                                        |  |  |
| Product Capacity 500,000 ~ 1,000,000 pieces per month |                                                                                                                                    |  |  |
| Delivery time                                         | Within 45 days after sampling and order confirmed                                                                                  |  |  |
| Payment terms                                         | 30% deposit by T / T in advance and balance against copy of B / L                                                                  |  |  |
| Delivery                                              | By sea, by air, through express and shipping agent acceptable                                                                      |  |  |

|                                                           | Home decorations glass candle jar from high quality                       |  |  |  |
|-----------------------------------------------------------|---------------------------------------------------------------------------|--|--|--|
| Product Features 2. Suitable for use at hotel, home, etc. |                                                                           |  |  |  |
|                                                           | 3. Meet the ASTM Test                                                     |  |  |  |
|                                                           |                                                                           |  |  |  |
|                                                           |                                                                           |  |  |  |
|                                                           | Various designs and sizes for selection                                   |  |  |  |
|                                                           | 2 Any color painted, cool, plating, laser model Processing cutter         |  |  |  |
| 1 -                                                       | 3. Special package as shrink film, color gift box, white gift box, etc.   |  |  |  |
|                                                           | 4. We have a professional workshop and warehouse for ensure delivery time |  |  |  |
|                                                           |                                                                           |  |  |  |
|                                                           |                                                                           |  |  |  |