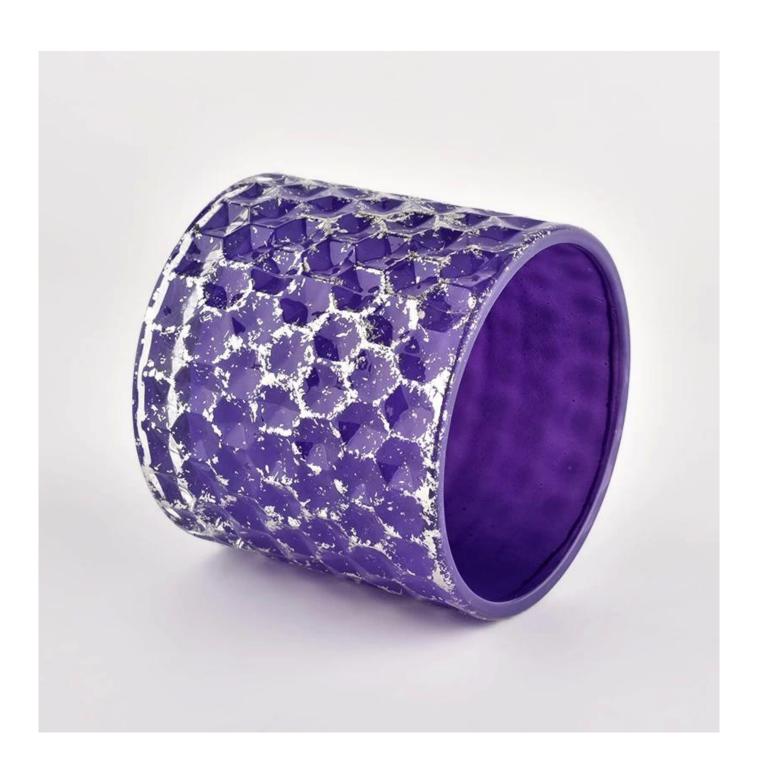

#### Luxury Glass Candle Jars with Lids for 10oz candle filling

|                                                           | Home decorations glass candle jar from high quality                       |  |  |  |
|-----------------------------------------------------------|---------------------------------------------------------------------------|--|--|--|
| Product Features 2. Suitable for use at hotel, home, etc. |                                                                           |  |  |  |
|                                                           | 3. Meet the ASTM Test                                                     |  |  |  |
|                                                           |                                                                           |  |  |  |
|                                                           |                                                                           |  |  |  |
|                                                           | Various designs and sizes for selection                                   |  |  |  |
|                                                           | 2 Any color painted, cool, plating, laser model Processing cutter         |  |  |  |
| 1 -                                                       | 3. Special package as shrink film, color gift box, white gift box, etc.   |  |  |  |
|                                                           | 4. We have a professional workshop and warehouse for ensure delivery time |  |  |  |
|                                                           |                                                                           |  |  |  |
|                                                           |                                                                           |  |  |  |