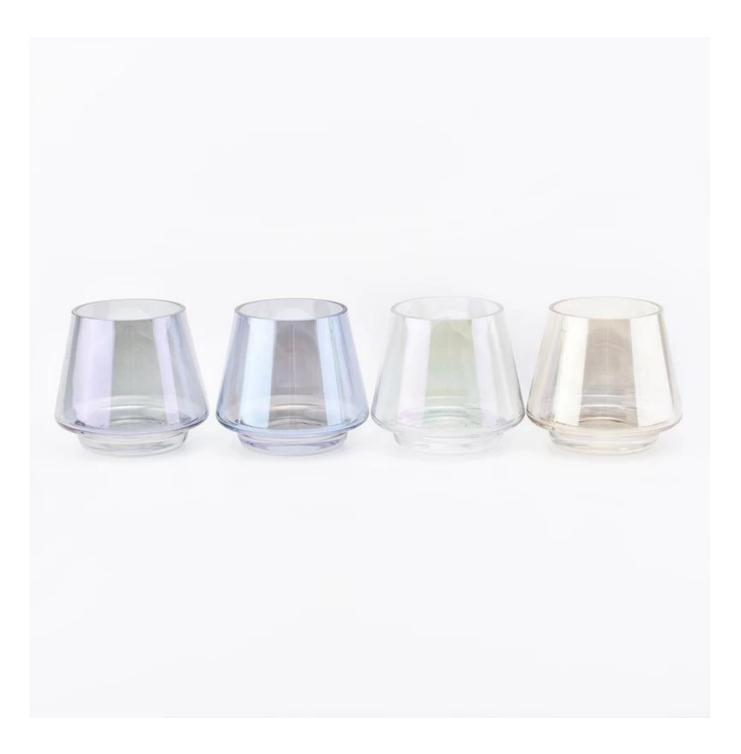

3. Focusing on luxury fragrance products in the latest 10 years, Sunny Glassware is the supplier of 80% fragrance brands in the United States.

Product Details

| Item numbe       | SGXS19051409                                                                                                                                                                                                |
|------------------|-------------------------------------------------------------------------------------------------------------------------------------------------------------------------------------------------------------|
| Specification    | Top dia: 75mm<br>Bottom dia: 70mm<br>Height: 92mm<br>Max dia:104mm<br>Weight: 250g<br>Capacity: 435ml                                                                                                       |
| Sampling time    | <ul><li>1.5 days if the shape and size of the products exist</li><li>2.15 days if you need new shape and size of the products</li></ul>                                                                     |
| package          | 24pcs / 36pcs / 48pcs security regular packing and so on. For export carton with egg divider                                                                                                                |
| MOQ              | 10000pcs                                                                                                                                                                                                    |
| Delivery time    | Within 35 days after the order confirmed                                                                                                                                                                    |
| Payment terms    | 30% deposit by T / T in advance, balance against copy of B / L                                                                                                                                              |
| Product features | <ol> <li>High quality and competitive prices</li> <li>Test of FDA, SGS, LFGB etc.</li> <li>Eco friendly</li> <li>It is widely aimed at weddings, parties, home, bars, etc.</li> <li>machine made</li> </ol> |