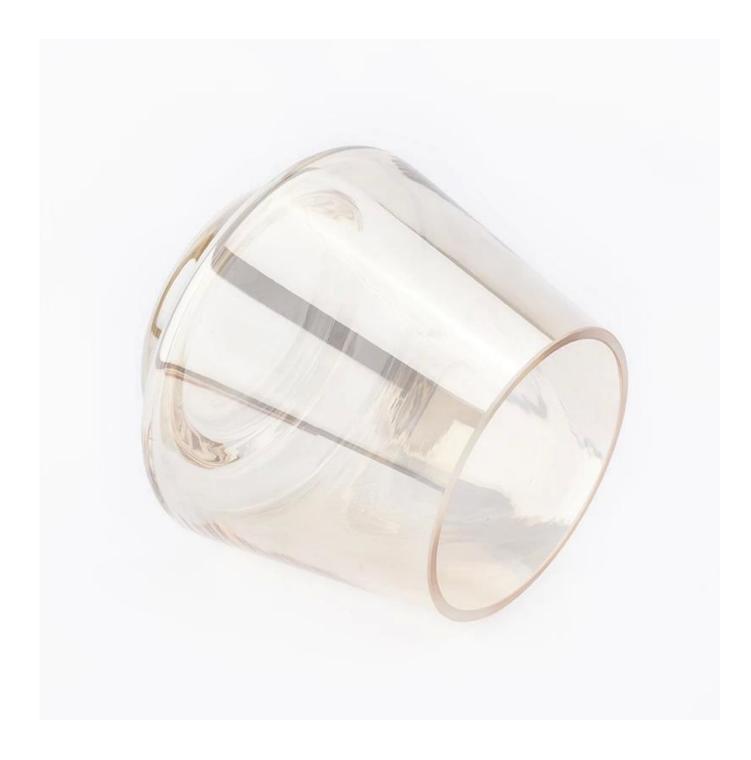

3. Focusing on luxury fragrance products in the latest 10 years, Sunny Glassware is the supplier of 80% fragrance brands in the United States.

Product Details

| Item numbe       | SGXS19051409                                                                                                                                                                                                |
|------------------|-------------------------------------------------------------------------------------------------------------------------------------------------------------------------------------------------------------|
| Specification    | Top dia: 75mm<br>Bottom dia: 70mm<br>Height: 92mm<br>Max dia:104mm<br>Weight: 250g<br>Capacity: 435ml                                                                                                       |
| Sampling time    | <ul><li>1.5 days if the shape and size of the products exist</li><li>2.15 days if you need new shape and size of the products</li></ul>                                                                     |
| package          | 24pcs / 36pcs / 48pcs security regular packing and so on. For export carton with egg divider                                                                                                                |
| MOQ              | 10000pcs                                                                                                                                                                                                    |
| Delivery time    | Within 35 days after the order confirmed                                                                                                                                                                    |
| Payment terms    | 30% deposit by T / T in advance, balance against copy of B / L                                                                                                                                              |
| Product features | <ol> <li>High quality and competitive prices</li> <li>Test of FDA, SGS, LFGB etc.</li> <li>Eco friendly</li> <li>It is widely aimed at weddings, parties, home, bars, etc.</li> <li>machine made</li> </ol> |