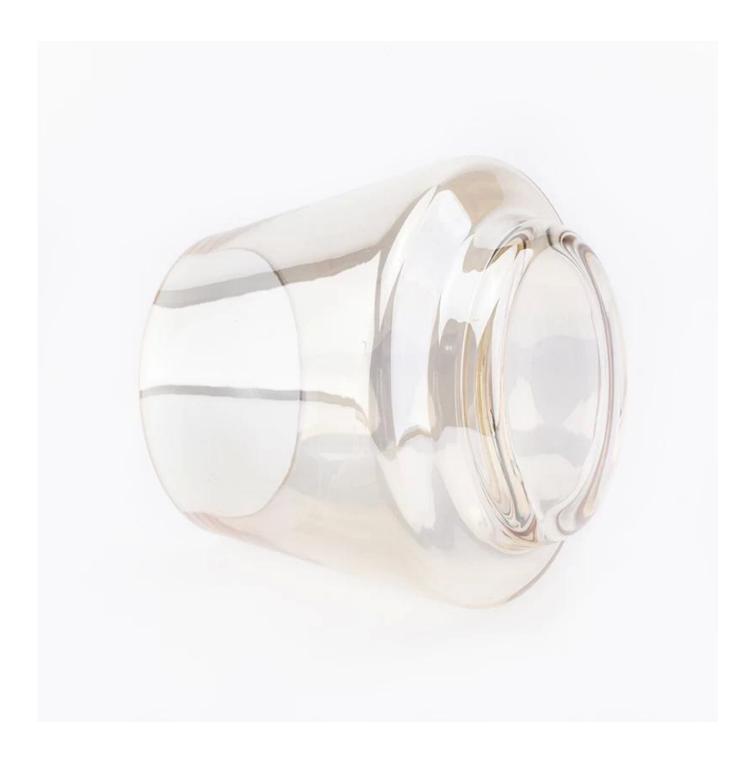

3. Focusing on luxury fragrance products in the latest 10 years, Sunny Glassware is the supplier of 80% fragrance brands in the United States.

Product Details

| Item numbe       | SGXS19051409                                                                                                                                                                                                |
|------------------|-------------------------------------------------------------------------------------------------------------------------------------------------------------------------------------------------------------|
| Specification    | Top dia: 75mm<br>Bottom dia: 70mm<br>Height: 92mm<br>Max dia:104mm<br>Weight: 250g<br>Capacity: 435ml                                                                                                       |
| Sampling time    | <ul><li>1.5 days if the shape and size of the products exist</li><li>2.15 days if you need new shape and size of the products</li></ul>                                                                     |
| package          | 24pcs / 36pcs / 48pcs security regular packing and so on. For export carton with egg divider                                                                                                                |
| MOQ              | 10000pcs                                                                                                                                                                                                    |
| Delivery time    | Within 35 days after the order confirmed                                                                                                                                                                    |
| Payment terms    | 30% deposit by T / T in advance, balance against copy of B / L                                                                                                                                              |
| Product features | <ol> <li>High quality and competitive prices</li> <li>Test of FDA, SGS, LFGB etc.</li> <li>Eco friendly</li> <li>It is widely aimed at weddings, parties, home, bars, etc.</li> <li>machine made</li> </ol> |