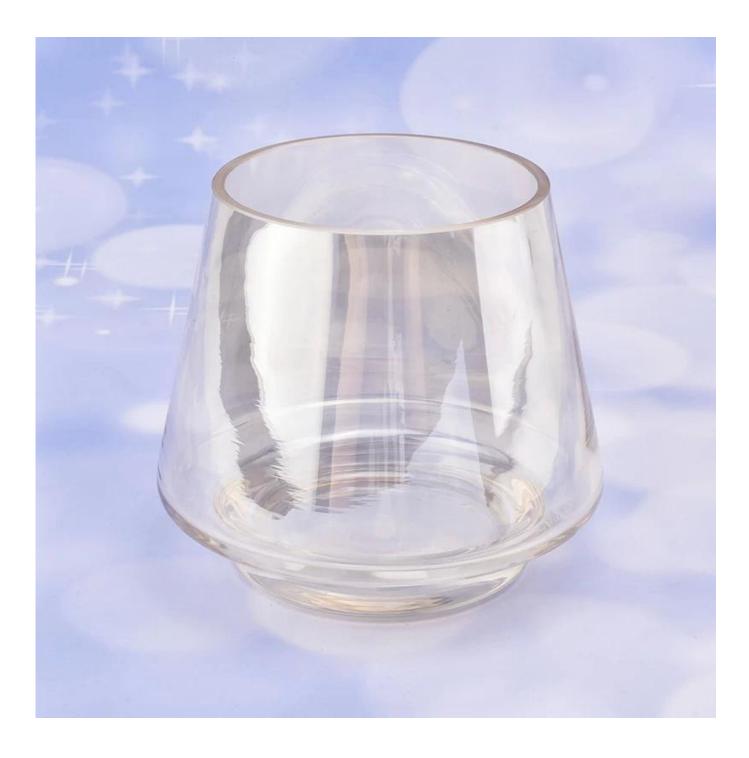

3. Focusing on luxury fragrance products in the latest 10 years, Sunny Glassware is the supplier of 80% fragrance brands in the United States.

Product Details

| Item numbe       | SGXS19051409                                                                                                                                                                                                |
|------------------|-------------------------------------------------------------------------------------------------------------------------------------------------------------------------------------------------------------|
| Specification    | Top dia: 75mm<br>Bottom dia: 70mm<br>Height: 92mm<br>Max dia:104mm<br>Weight: 250g<br>Capacity: 435ml                                                                                                       |
| Sampling time    | <ul><li>1.5 days if the shape and size of the products exist</li><li>2.15 days if you need new shape and size of the products</li></ul>                                                                     |
| package          | 24pcs / 36pcs / 48pcs security regular packing and so on. For export carton with egg divider                                                                                                                |
| MOQ              | 10000pcs                                                                                                                                                                                                    |
| Delivery time    | Within 35 days after the order confirmed                                                                                                                                                                    |
| Payment terms    | 30% deposit by T / T in advance, balance against copy of B / L                                                                                                                                              |
| Product features | <ol> <li>High quality and competitive prices</li> <li>Test of FDA, SGS, LFGB etc.</li> <li>Eco friendly</li> <li>It is widely aimed at weddings, parties, home, bars, etc.</li> <li>machine made</li> </ol> |