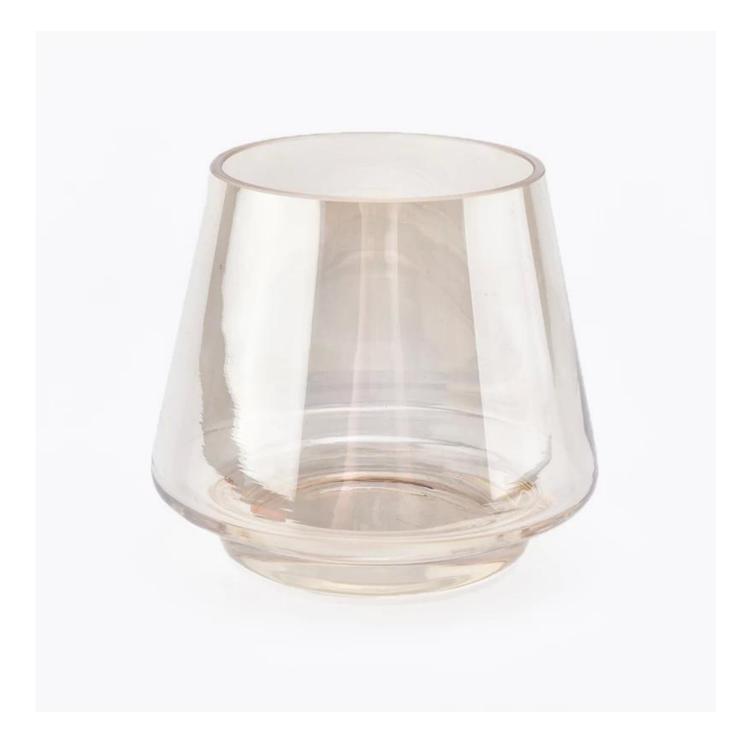

3. Focusing on luxury fragrance products in the latest 10 years, Sunny Glassware is the supplier of 80% fragrance brands in the United States.

Product Details

| Item numbe       | SGXS19051409                                                                                                                                                                                                |
|------------------|-------------------------------------------------------------------------------------------------------------------------------------------------------------------------------------------------------------|
| Specification    | Top dia: 75mm<br>Bottom dia: 70mm<br>Height: 92mm<br>Max dia:104mm<br>Weight: 250g<br>Capacity: 435ml                                                                                                       |
| Sampling time    | <ul><li>1.5 days if the shape and size of the products exist</li><li>2.15 days if you need new shape and size of the products</li></ul>                                                                     |
| package          | 24pcs / 36pcs / 48pcs security regular packing and so on. For export carton with egg divider                                                                                                                |
| MOQ              | 10000pcs                                                                                                                                                                                                    |
| Delivery time    | Within 35 days after the order confirmed                                                                                                                                                                    |
| Payment terms    | 30% deposit by T / T in advance, balance against copy of B / L                                                                                                                                              |
| Product features | <ol> <li>High quality and competitive prices</li> <li>Test of FDA, SGS, LFGB etc.</li> <li>Eco friendly</li> <li>It is widely aimed at weddings, parties, home, bars, etc.</li> <li>machine made</li> </ol> |