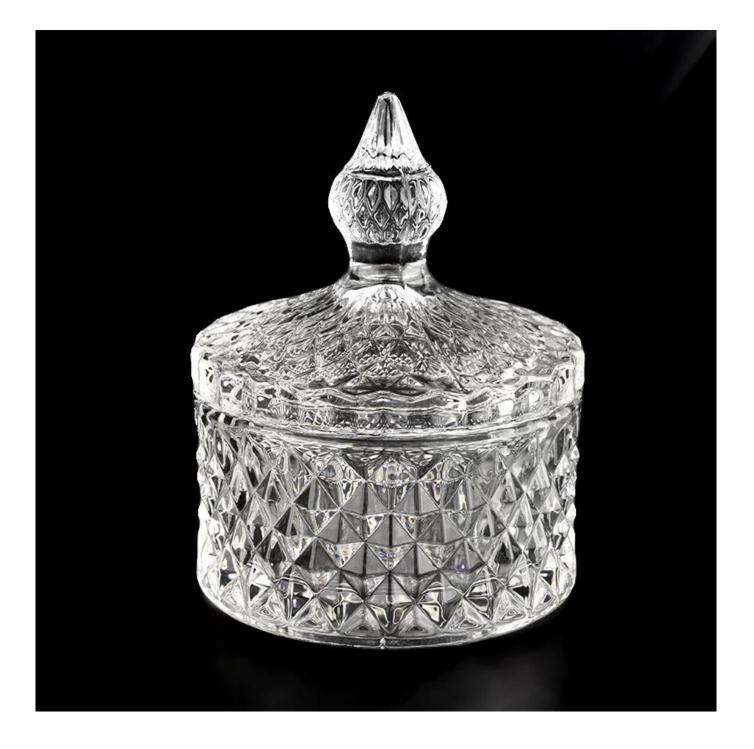

Luxury glass jars with glass lid for home decoration

Why Choose <u>Sunny Glassware</u>

Sunny Group has offered glassware for 26 years with all kinds of products being exported to more than 30 countries and regions

#### **Candle Jars Description**

| product name | Luxury glass jars with glass lid for home decoration                                                                 |  |
|--------------|----------------------------------------------------------------------------------------------------------------------|--|
|              | <ol> <li>5 days if there is glass shape and size</li> <li>15 days, if you need new shapes and sizes glass</li> </ol> |  |

| Measure        | Item No.: SGKS22031101<br>Jar:<br>Top dia: 84mm<br>Bottom dia: 84mm<br>Height: 46mm<br>Weight: 194g<br>Capacity: 140ml<br>Lid:<br>dia: 84mm<br>Height: 66mm<br>Weight: 118g |  |  |
|----------------|-----------------------------------------------------------------------------------------------------------------------------------------------------------------------------|--|--|
| Packing        | Normal packing,Individual gift box, PVC box, window box, color box, white box, etc                                                                                          |  |  |
| Delivery time  | Within 35 days after the sample and order confirmed                                                                                                                         |  |  |
| Payment term   | 30% deposit by T/T in advance and the balance against the copy of B/L                                                                                                       |  |  |
| Shipment       | By sea,by air,by Express and your shipping agent is acceptable                                                                                                              |  |  |
| Usage Occasion | Home decor,Wedding Decoration,Wedding Favors,Decoration enhancement,                                                                                                        |  |  |