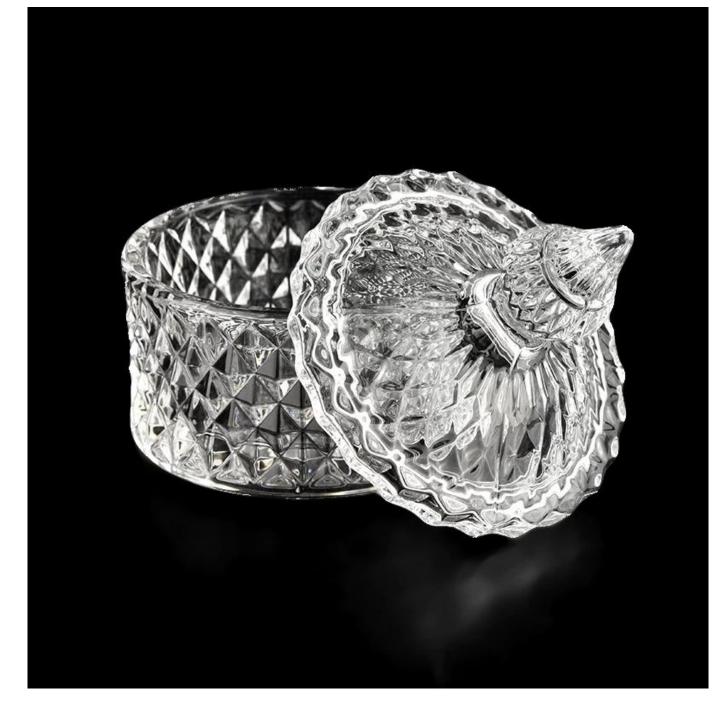

#### **Candle Jars Description**

| product name | Luxury glass jars with glass lid for home decoration                                                                 |  |
|--------------|----------------------------------------------------------------------------------------------------------------------|--|
|              | <ol> <li>5 days if there is glass shape and size</li> <li>15 days, if you need new shapes and sizes glass</li> </ol> |  |

| Measure        | Item No.: SGKS22031101<br>Jar:<br>Top dia: 84mm<br>Bottom dia: 84mm<br>Height: 46mm<br>Weight: 194g<br>Capacity: 140ml<br>Lid:<br>dia: 84mm<br>Height: 66mm<br>Weight: 118g |  |  |
|----------------|-----------------------------------------------------------------------------------------------------------------------------------------------------------------------------|--|--|
| Packing        | Normal packing,Individual gift box, PVC box, window box, color box, white box, etc                                                                                          |  |  |
| Delivery time  | Within 35 days after the sample and order confirmed                                                                                                                         |  |  |
| Payment term   | 30% deposit by T/T in advance and the balance against the copy of B/L                                                                                                       |  |  |
| Shipment       | By sea,by air,by Express and your shipping agent is acceptable                                                                                                              |  |  |
| Usage Occasion | Home decor,Wedding Decoration,Wedding Favors,Decoration enhancement,                                                                                                        |  |  |