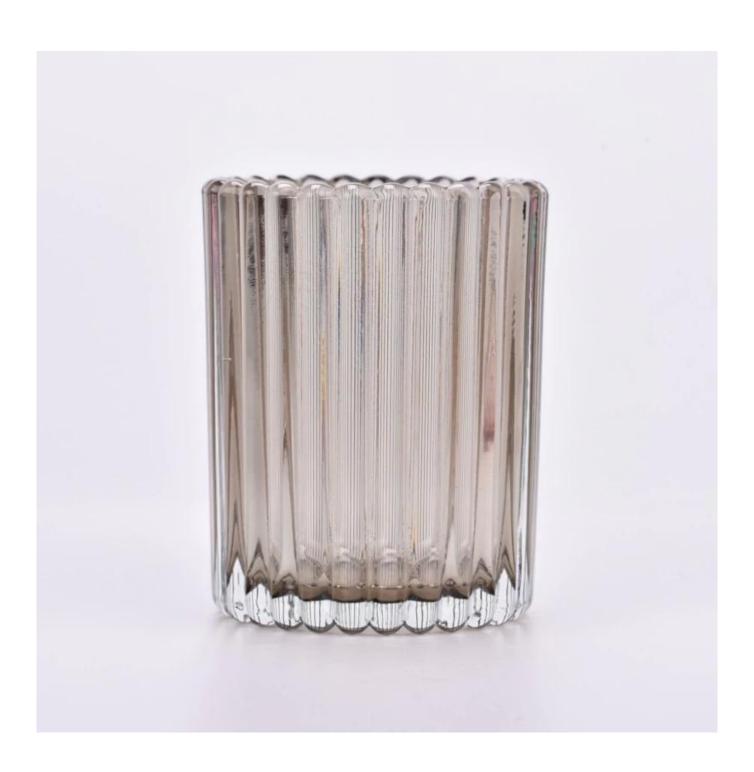

#### Candle Jars Description

**Size: 80**mm\*100mm

This fluted candle jar comes with shiny finishing. The glass size is good for holding about 8oz wax. Cusotm colors are acceptable.

Candle accessaries

Team and Office