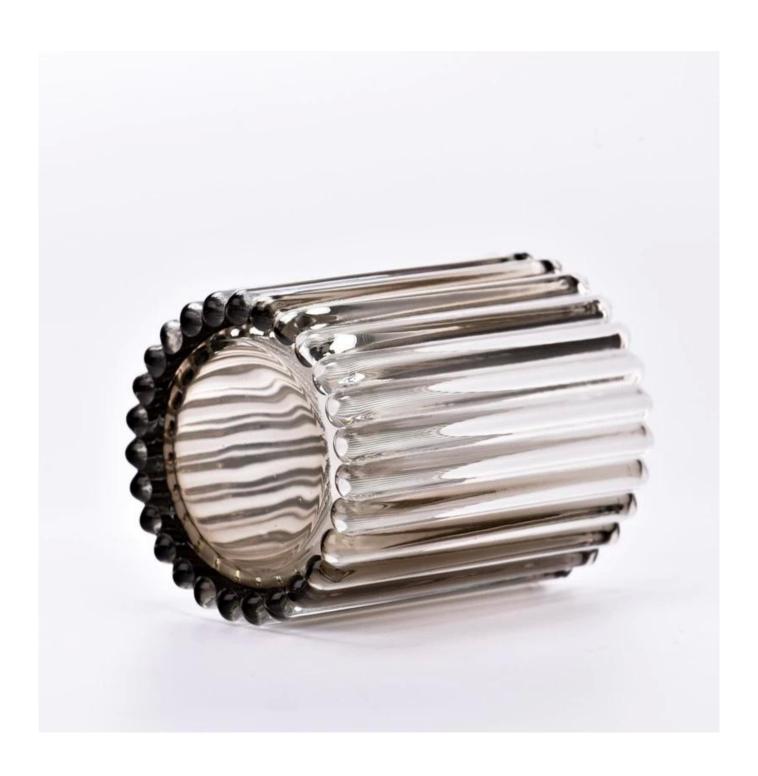

#### Candle Jars Description

**Size: 80**mm\*100mm

This fluted candle jar comes with shiny finishing. The glass size is good for holding about 8oz wax. Cusotm colors are acceptable.

Candle accessaries

Team and Office