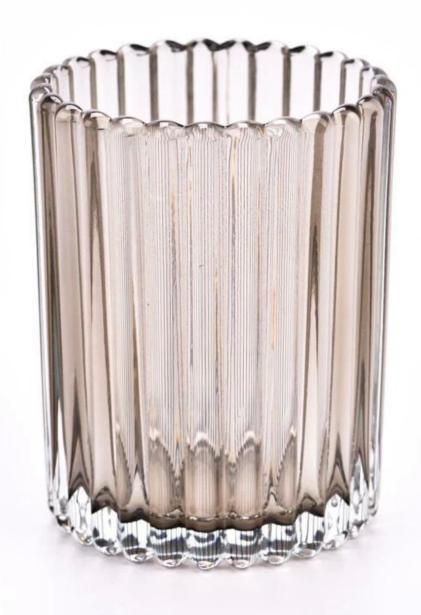

#### Candle Jars Description

**Size: 80**mm\*100mm

This fluted candle jar comes with shiny finishing. The glass size is good for holding about 8oz wax. Cusotm colors are acceptable.

Candle accessaries

Team and Office