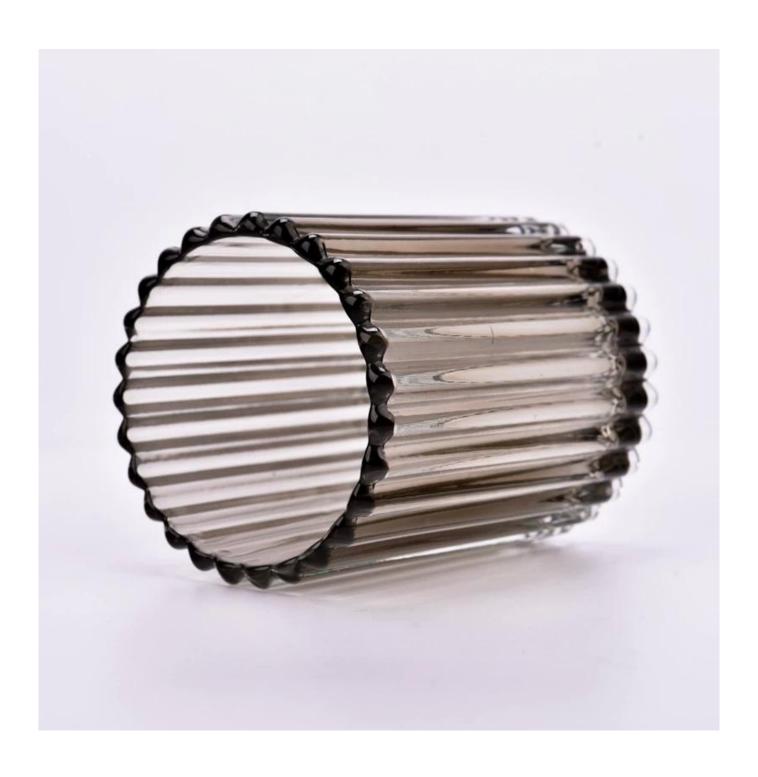

#### Candle Jars Description

**Size: 80**mm\*100mm

This fluted candle jar comes with shiny finishing. The glass size is good for holding about 8oz wax. Cusotm colors are acceptable.

Candle accessaries

Team and Office