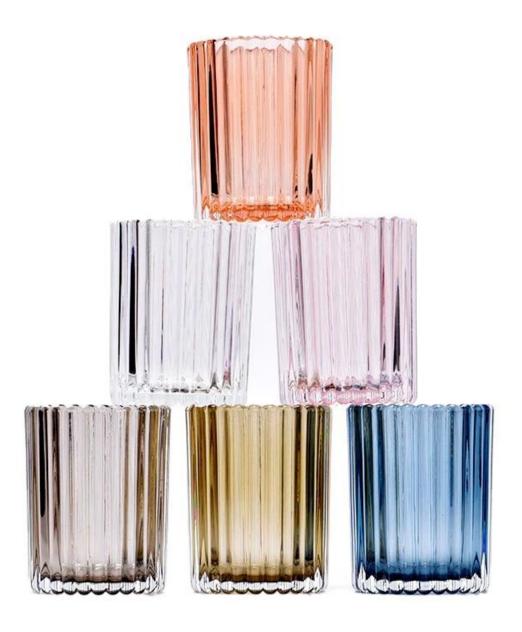

#### Candle Jars Description

**Size: 80**mm\*100mm

This fluted candle jar comes with shiny finishing. The glass size is good for holding about 8oz wax. Cusotm colors are acceptable.

Candle accessaries

Team and Office