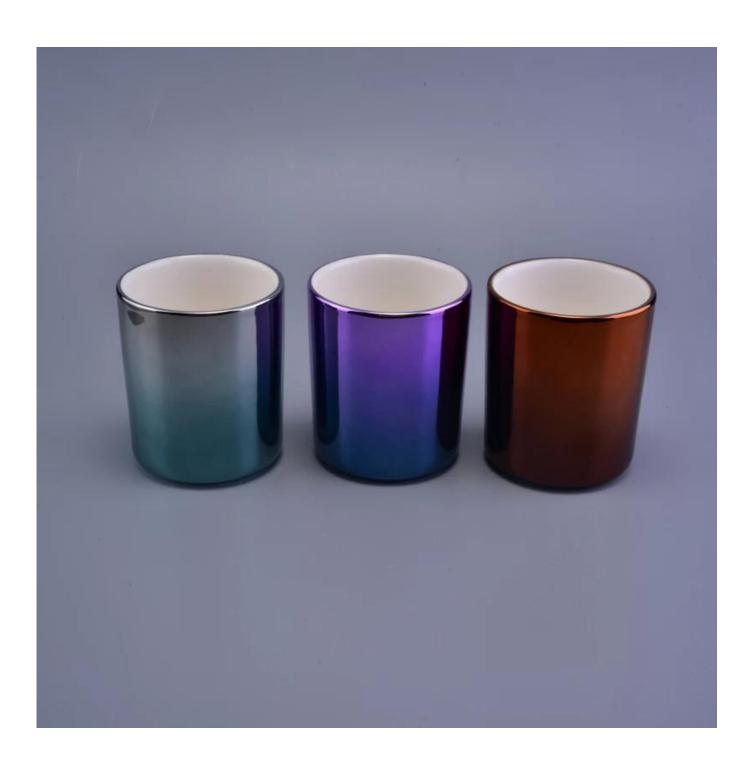

# Luxury gradient electroplating color candle holder for ceramic candle vessels

| Item Name       | Luxury gradient electroplating color candle holder for ceramic candle vessels                                                                                                                             |
|-----------------|-----------------------------------------------------------------------------------------------------------------------------------------------------------------------------------------------------------|
| Item No.        | SGSN17010510                                                                                                                                                                                              |
| Size            | Top dia: 88mm<br>Bottom dia: 82mm<br>Height: 103mm<br>Weight: 325g<br>Capacity: 396ml                                                                                                                     |
| ОЕМ             | Any Custom Capacity&design are available                                                                                                                                                                  |
| Brand name      | Sunny Glassware                                                                                                                                                                                           |
| Sample time     | <ol> <li>5 days to exist in the shape and size of the products</li> <li>15 days if you need new shape and size of products</li> </ol>                                                                     |
| Packing         | Security packaging normal 24pcs / 36pcs / 48pcs per carton etc. export with egg divider                                                                                                                   |
| Moq             | 5,000                                                                                                                                                                                                     |
| Delivery time   | Within 35 days after order confirmed                                                                                                                                                                      |
| Payment terms   | 30% deposit by T / T in advance, the balance after showing the copy of B / L $$                                                                                                                           |
| Product Feature | <ul><li>1.High quality and competitive prices</li><li>2.Meet FDA, SGS, LFGB test etc.</li><li>3.Eco-friendly</li><li>4.Widely applies to wedding, party, house, bar etc.</li><li>5.Machine made</li></ul> |