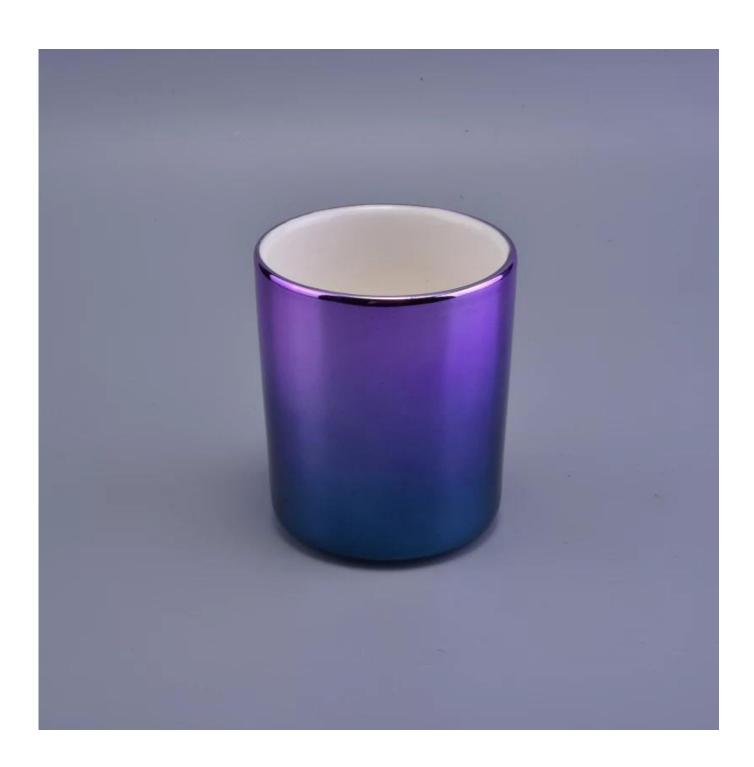

# Luxury gradient electroplating color candle holder for ceramic candle vessels

| Item Name       | Luxury gradient electroplating color candle holder for ceramic candle vessels                                                                                                                             |
|-----------------|-----------------------------------------------------------------------------------------------------------------------------------------------------------------------------------------------------------|
| Item No.        | SGSN17010510                                                                                                                                                                                              |
| Size            | Top dia: 88mm<br>Bottom dia: 82mm<br>Height: 103mm<br>Weight: 325g<br>Capacity: 396ml                                                                                                                     |
| ОЕМ             | Any Custom Capacity&design are available                                                                                                                                                                  |
| Brand name      | Sunny Glassware                                                                                                                                                                                           |
| Sample time     | <ol> <li>5 days to exist in the shape and size of the products</li> <li>15 days if you need new shape and size of products</li> </ol>                                                                     |
| Packing         | Security packaging normal 24pcs / 36pcs / 48pcs per carton etc. export with egg divider                                                                                                                   |
| Moq             | 5,000                                                                                                                                                                                                     |
| Delivery time   | Within 35 days after order confirmed                                                                                                                                                                      |
| Payment terms   | 30% deposit by T / T in advance, the balance after showing the copy of B / L $$                                                                                                                           |
| Product Feature | <ul><li>1.High quality and competitive prices</li><li>2.Meet FDA, SGS, LFGB test etc.</li><li>3.Eco-friendly</li><li>4.Widely applies to wedding, party, house, bar etc.</li><li>5.Machine made</li></ul> |