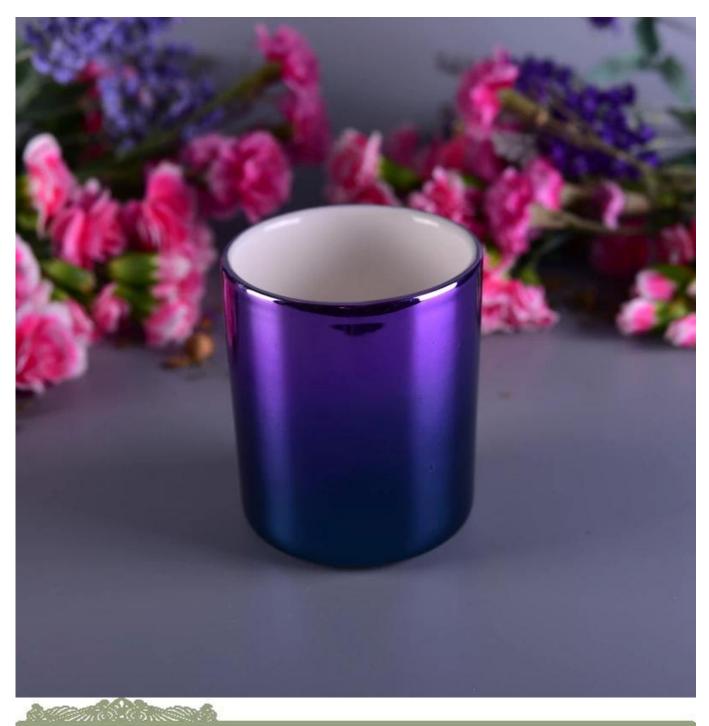

# Luxury gradient electroplating color candle holder for ceramic candle vessels

| Item Name       | Luxury gradient electroplating color candle holder for ceramic candle vessels                                                                                                                             |
|-----------------|-----------------------------------------------------------------------------------------------------------------------------------------------------------------------------------------------------------|
| Item No.        | SGSN17010510                                                                                                                                                                                              |
| Size            | Top dia: 88mm<br>Bottom dia: 82mm<br>Height: 103mm<br>Weight: 325g<br>Capacity: 396ml                                                                                                                     |
| ОЕМ             | Any Custom Capacity&design are available                                                                                                                                                                  |
| Brand name      | Sunny Glassware                                                                                                                                                                                           |
| Sample time     | <ol> <li>5 days to exist in the shape and size of the products</li> <li>15 days if you need new shape and size of products</li> </ol>                                                                     |
| Packing         | Security packaging normal 24pcs / 36pcs / 48pcs per carton etc. export with egg divider                                                                                                                   |
| Moq             | 5,000                                                                                                                                                                                                     |
| Delivery time   | Within 35 days after order confirmed                                                                                                                                                                      |
| Payment terms   | 30% deposit by T / T in advance, the balance after showing the copy of B / L $$                                                                                                                           |
| Product Feature | <ul><li>1.High quality and competitive prices</li><li>2.Meet FDA, SGS, LFGB test etc.</li><li>3.Eco-friendly</li><li>4.Widely applies to wedding, party, house, bar etc.</li><li>5.Machine made</li></ul> |