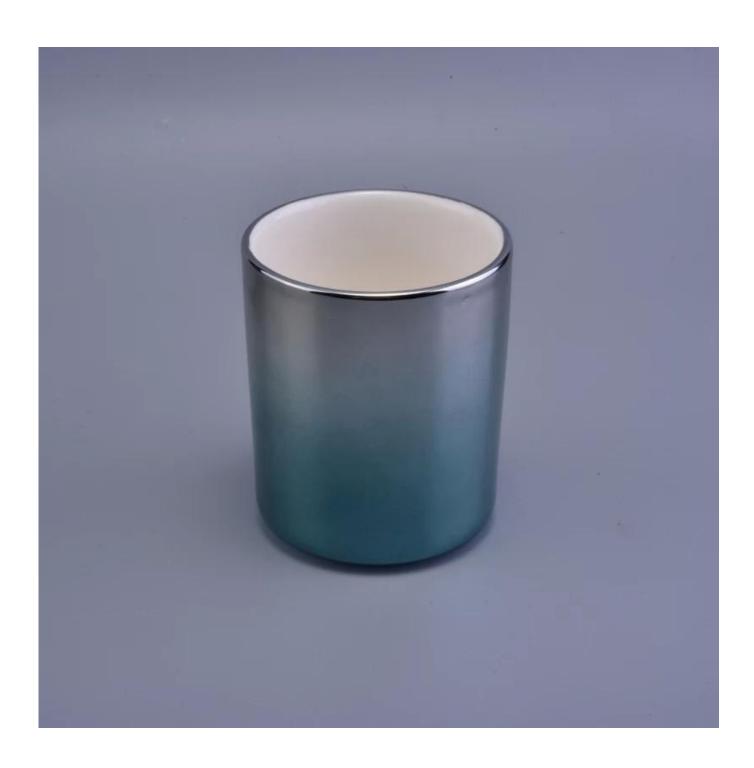

# Luxury gradient electroplating color candle holder for ceramic candle vessels

| Item Name       | Luxury gradient electroplating color candle holder for ceramic candle vessels                                                                                                                             |
|-----------------|-----------------------------------------------------------------------------------------------------------------------------------------------------------------------------------------------------------|
| Item No.        | SGSN17010510                                                                                                                                                                                              |
| Size            | Top dia: 88mm<br>Bottom dia: 82mm<br>Height: 103mm<br>Weight: 325g<br>Capacity: 396ml                                                                                                                     |
| ОЕМ             | Any Custom Capacity&design are available                                                                                                                                                                  |
| Brand name      | Sunny Glassware                                                                                                                                                                                           |
| Sample time     | <ol> <li>5 days to exist in the shape and size of the products</li> <li>15 days if you need new shape and size of products</li> </ol>                                                                     |
| Packing         | Security packaging normal 24pcs / 36pcs / 48pcs per carton etc. export with egg divider                                                                                                                   |
| Moq             | 5,000                                                                                                                                                                                                     |
| Delivery time   | Within 35 days after order confirmed                                                                                                                                                                      |
| Payment terms   | 30% deposit by T / T in advance, the balance after showing the copy of B / L $$                                                                                                                           |
| Product Feature | <ul><li>1.High quality and competitive prices</li><li>2.Meet FDA, SGS, LFGB test etc.</li><li>3.Eco-friendly</li><li>4.Widely applies to wedding, party, house, bar etc.</li><li>5.Machine made</li></ul> |