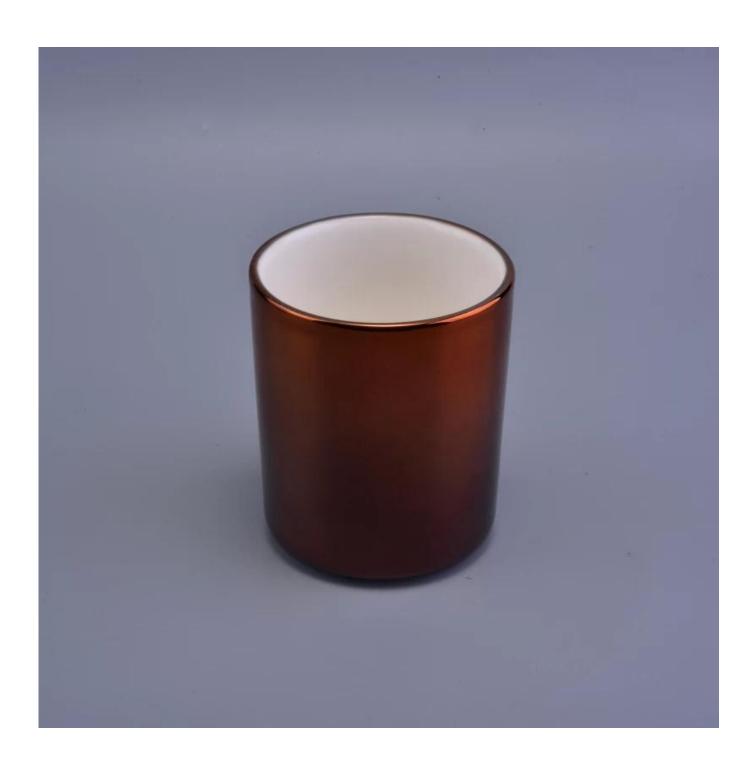

# Luxury gradient electroplating color candle holder for ceramic candle vessels

| Item Name       | Luxury gradient electroplating color candle holder for ceramic candle vessels                                                                                                                             |
|-----------------|-----------------------------------------------------------------------------------------------------------------------------------------------------------------------------------------------------------|
| Item No.        | SGSN17010510                                                                                                                                                                                              |
| Size            | Top dia: 88mm<br>Bottom dia: 82mm<br>Height: 103mm<br>Weight: 325g<br>Capacity: 396ml                                                                                                                     |
| ОЕМ             | Any Custom Capacity&design are available                                                                                                                                                                  |
| Brand name      | Sunny Glassware                                                                                                                                                                                           |
| Sample time     | <ol> <li>5 days to exist in the shape and size of the products</li> <li>15 days if you need new shape and size of products</li> </ol>                                                                     |
| Packing         | Security packaging normal 24pcs / 36pcs / 48pcs per carton etc. export with egg divider                                                                                                                   |
| Moq             | 5,000                                                                                                                                                                                                     |
| Delivery time   | Within 35 days after order confirmed                                                                                                                                                                      |
| Payment terms   | 30% deposit by T / T in advance, the balance after showing the copy of B / L $$                                                                                                                           |
| Product Feature | <ul><li>1.High quality and competitive prices</li><li>2.Meet FDA, SGS, LFGB test etc.</li><li>3.Eco-friendly</li><li>4.Widely applies to wedding, party, house, bar etc.</li><li>5.Machine made</li></ul> |