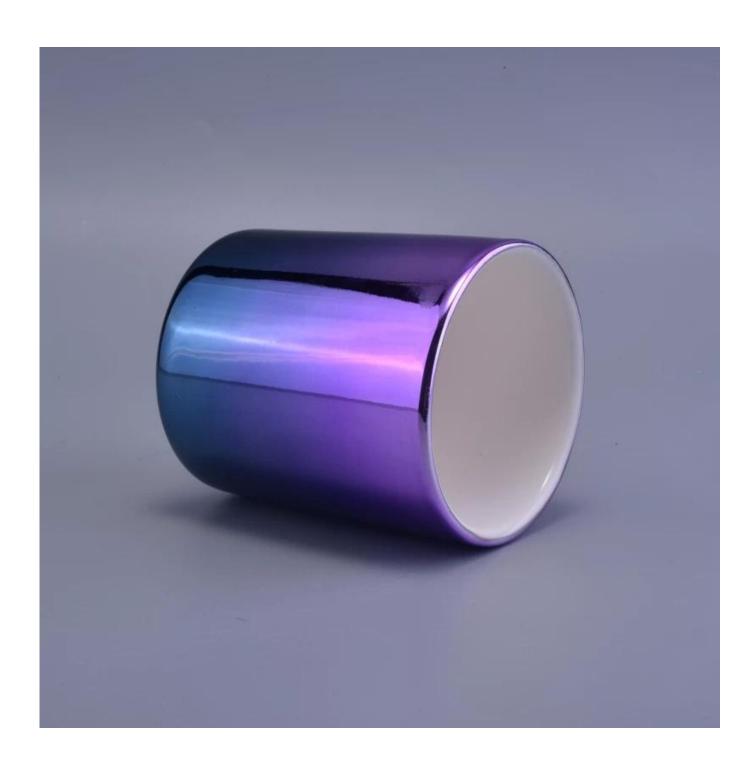

# Luxury gradient electroplating color candle holder for ceramic candle vessels

| Item Name       | Luxury gradient electroplating color candle holder for ceramic candle vessels                                                                                                                             |
|-----------------|-----------------------------------------------------------------------------------------------------------------------------------------------------------------------------------------------------------|
| Item No.        | SGSN17010510                                                                                                                                                                                              |
| Size            | Top dia: 88mm<br>Bottom dia: 82mm<br>Height: 103mm<br>Weight: 325g<br>Capacity: 396ml                                                                                                                     |
| ОЕМ             | Any Custom Capacity&design are available                                                                                                                                                                  |
| Brand name      | Sunny Glassware                                                                                                                                                                                           |
| Sample time     | <ol> <li>5 days to exist in the shape and size of the products</li> <li>15 days if you need new shape and size of products</li> </ol>                                                                     |
| Packing         | Security packaging normal 24pcs / 36pcs / 48pcs per carton etc. export with egg divider                                                                                                                   |
| Moq             | 5,000                                                                                                                                                                                                     |
| Delivery time   | Within 35 days after order confirmed                                                                                                                                                                      |
| Payment terms   | 30% deposit by T / T in advance, the balance after showing the copy of B / L $$                                                                                                                           |
| Product Feature | <ul><li>1.High quality and competitive prices</li><li>2.Meet FDA, SGS, LFGB test etc.</li><li>3.Eco-friendly</li><li>4.Widely applies to wedding, party, house, bar etc.</li><li>5.Machine made</li></ul> |