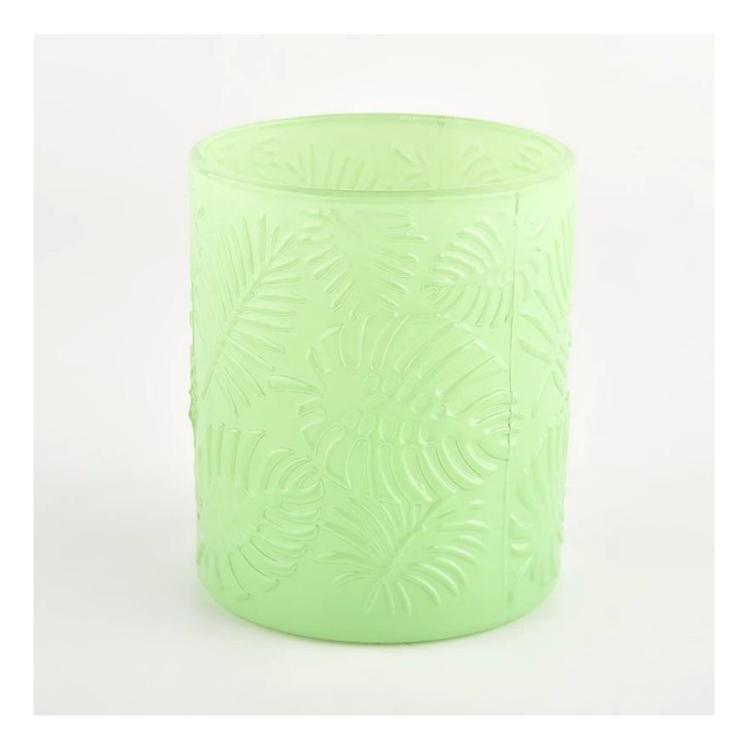

#### Candle Jars Description

| Item no     | SGCX21122423                                                |  |  |  |
|-------------|-------------------------------------------------------------|--|--|--|
| Material    | glass candle jar                                            |  |  |  |
| craft       | pressed glass candle jars                                   |  |  |  |
| Sample time | 1. 5 days if there is glass shape and size                  |  |  |  |
|             | 2. 15 days, if you need new shapes and sizes glass          |  |  |  |
| Packing     | The usual packing, 4 pieces in the inner box, 48 pieces box |  |  |  |