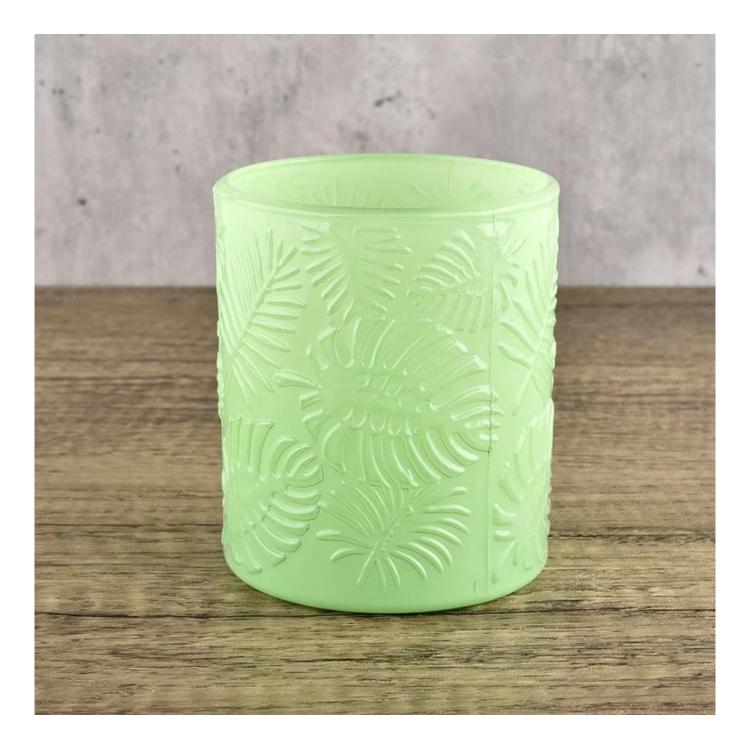

#### Candle Jars Description

| Item no     | SGCX21122423                                                |  |  |  |
|-------------|-------------------------------------------------------------|--|--|--|
| Material    | glass candle jar                                            |  |  |  |
| craft       | pressed glass candle jars                                   |  |  |  |
| Sample time | 1. 5 days if there is glass shape and size                  |  |  |  |
|             | 2. 15 days, if you need new shapes and sizes glass          |  |  |  |
| Packing     | The usual packing, 4 pieces in the inner box, 48 pieces box |  |  |  |