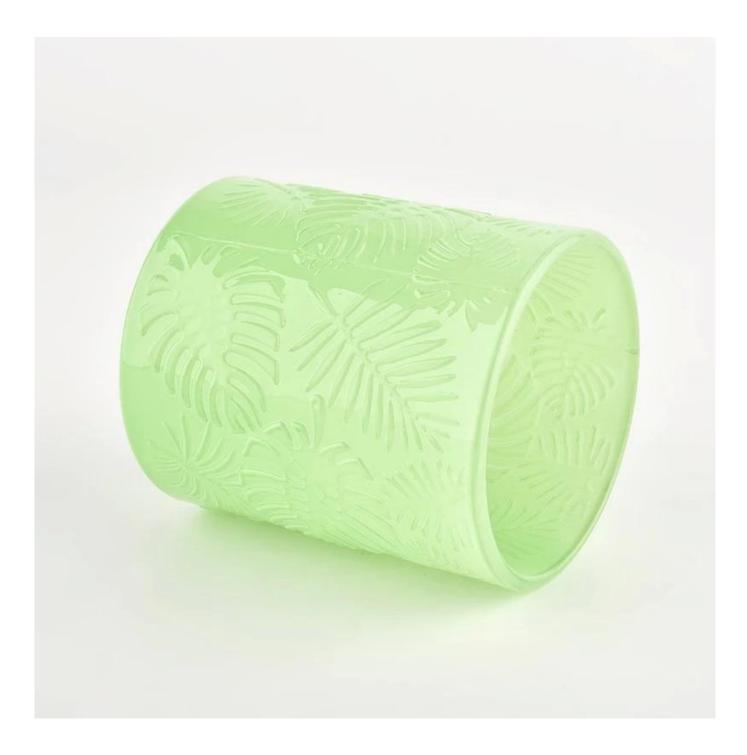

#### Candle Jars Description

| Item no     | SGCX21122423                                                |  |  |  |
|-------------|-------------------------------------------------------------|--|--|--|
| Material    | glass candle jar                                            |  |  |  |
| craft       | pressed glass candle jars                                   |  |  |  |
| Sample time | 1. 5 days if there is glass shape and size                  |  |  |  |
|             | 2. 15 days, if you need new shapes and sizes glass          |  |  |  |
| Packing     | The usual packing, 4 pieces in the inner box, 48 pieces box |  |  |  |