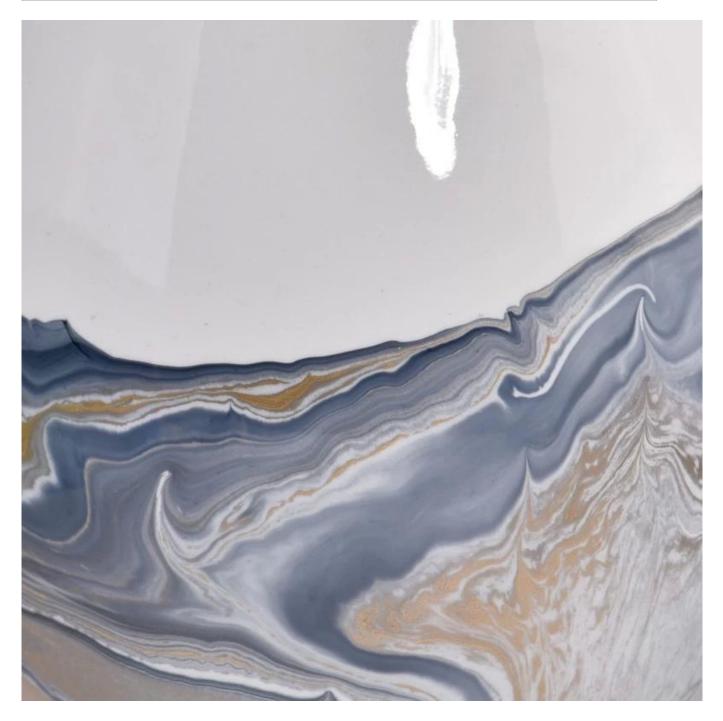

### Candle Jars Description

| Item number. | SGTC23010502                                                                                    |  |  |  |
|--------------|-------------------------------------------------------------------------------------------------|--|--|--|
| Material     | ceramic candle jar                                                                              |  |  |  |
| craft        | Tin candle bucket with handle                                                                   |  |  |  |
| Sample time  | 1. 5 days if there is exist shape and size<br>2. 15 days, if you need new shapes and sizes mold |  |  |  |
| Packing      | The usual packing                                                                               |  |  |  |