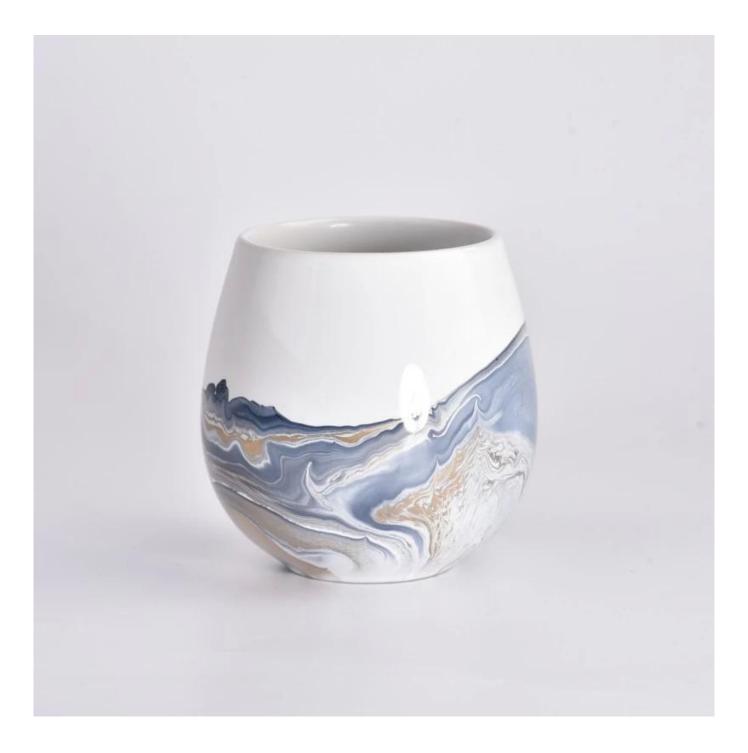

### Candle Jars Description

| Item number. | SGTC23010502                                                                                    |  |  |  |
|--------------|-------------------------------------------------------------------------------------------------|--|--|--|
| Material     | ceramic candle jar                                                                              |  |  |  |
| craft        | Tin candle bucket with handle                                                                   |  |  |  |
| Sample time  | 1. 5 days if there is exist shape and size<br>2. 15 days, if you need new shapes and sizes mold |  |  |  |
| Packing      | The usual packing                                                                               |  |  |  |