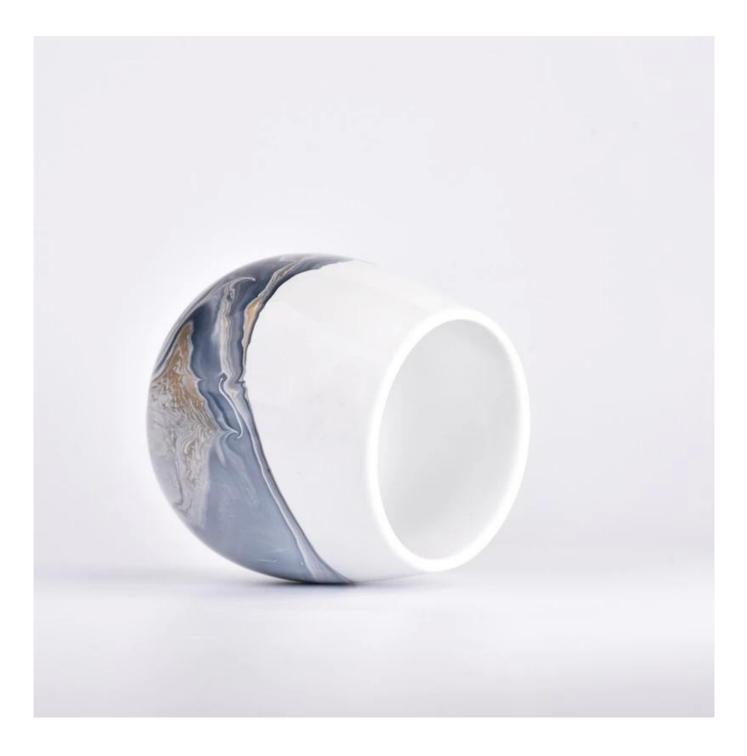

### Candle Jars Description

| Item number. | SGTC23010502                                                                                    |  |  |  |
|--------------|-------------------------------------------------------------------------------------------------|--|--|--|
| Material     | ceramic candle jar                                                                              |  |  |  |
| craft        | Tin candle bucket with handle                                                                   |  |  |  |
| Sample time  | 1. 5 days if there is exist shape and size<br>2. 15 days, if you need new shapes and sizes mold |  |  |  |
| Packing      | The usual packing                                                                               |  |  |  |