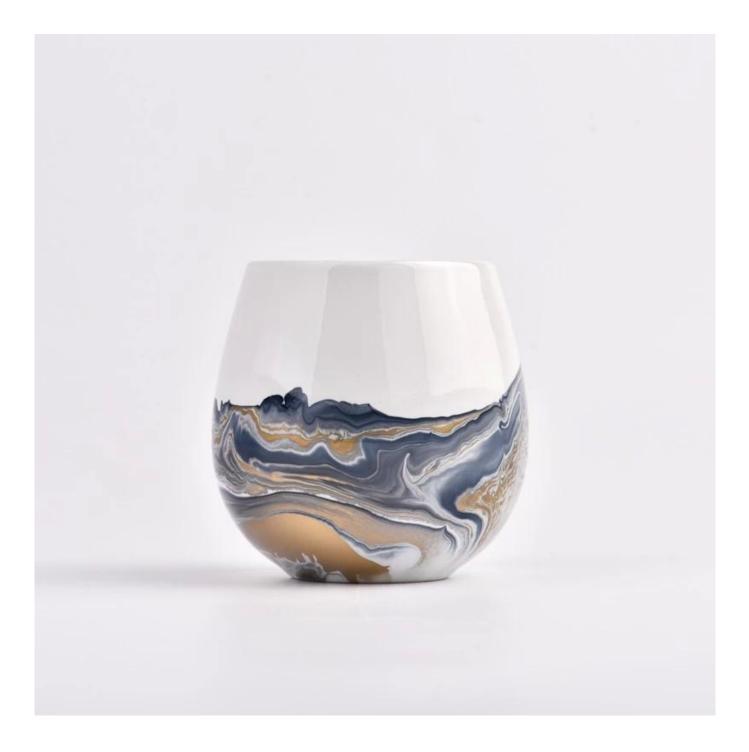

### Candle Jars Description

| Item number. | SGTC23010502                                                                                    |  |  |  |
|--------------|-------------------------------------------------------------------------------------------------|--|--|--|
| Material     | ceramic candle jar                                                                              |  |  |  |
| craft        | Tin candle bucket with handle                                                                   |  |  |  |
| Sample time  | 1. 5 days if there is exist shape and size<br>2. 15 days, if you need new shapes and sizes mold |  |  |  |
| Packing      | The usual packing                                                                               |  |  |  |