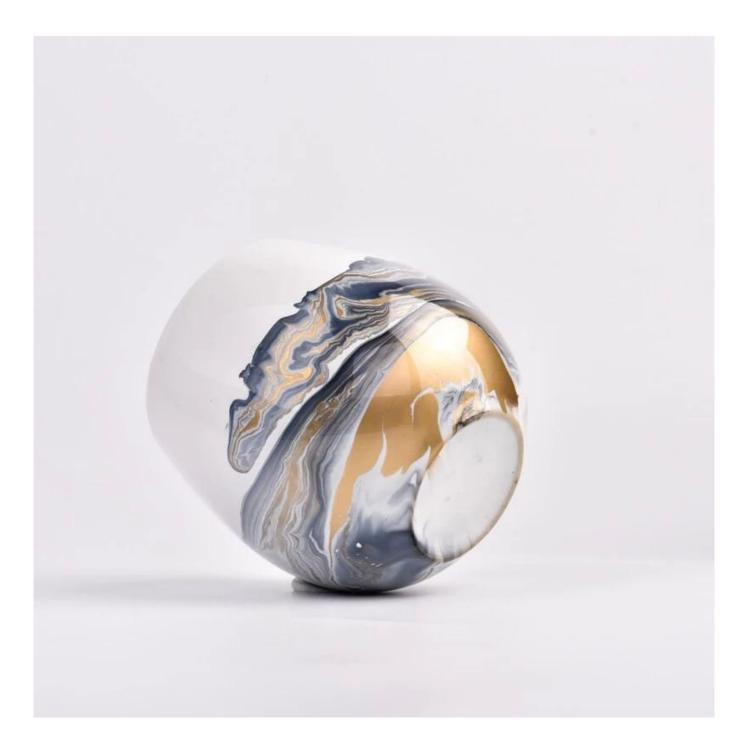

### Candle Jars Description

| Item number. | SGTC23010502                                                                                    |  |  |  |
|--------------|-------------------------------------------------------------------------------------------------|--|--|--|
| Material     | ceramic candle jar                                                                              |  |  |  |
| craft        | Tin candle bucket with handle                                                                   |  |  |  |
| Sample time  | 1. 5 days if there is exist shape and size<br>2. 15 days, if you need new shapes and sizes mold |  |  |  |
| Packing      | The usual packing                                                                               |  |  |  |