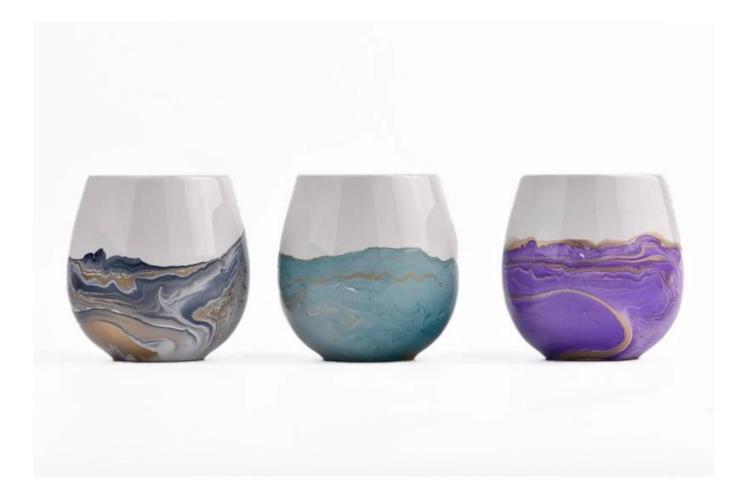

### Candle Jars Description

| Item number. | SGTC23010502                                                                                    |  |  |  |
|--------------|-------------------------------------------------------------------------------------------------|--|--|--|
| Material     | ceramic candle jar                                                                              |  |  |  |
| craft        | Tin candle bucket with handle                                                                   |  |  |  |
| Sample time  | 1. 5 days if there is exist shape and size<br>2. 15 days, if you need new shapes and sizes mold |  |  |  |
| Packing      | The usual packing                                                                               |  |  |  |