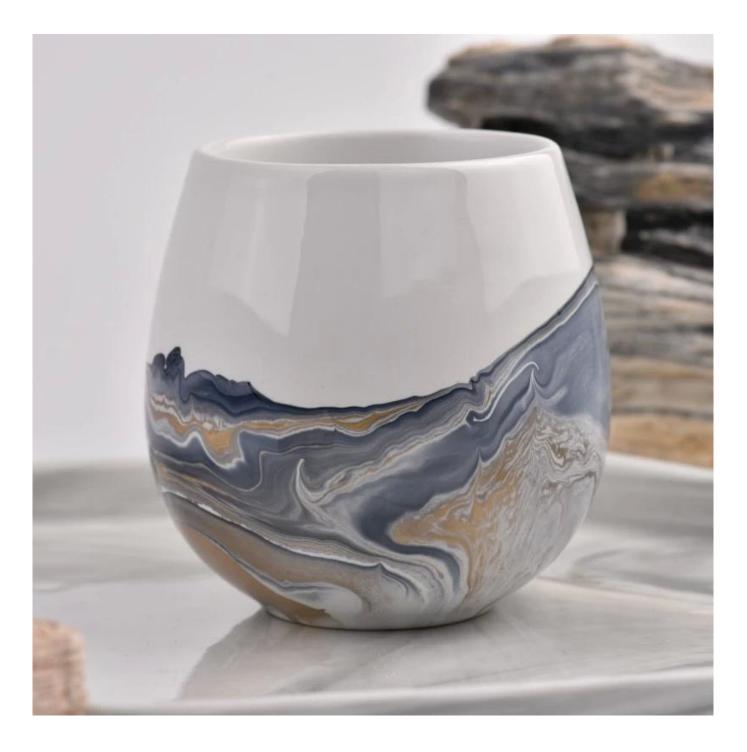

### Candle Jars Description

| Item number. | SGTC23010502                                                                                    |  |  |  |
|--------------|-------------------------------------------------------------------------------------------------|--|--|--|
| Material     | ceramic candle jar                                                                              |  |  |  |
| craft        | Tin candle bucket with handle                                                                   |  |  |  |
| Sample time  | 1. 5 days if there is exist shape and size<br>2. 15 days, if you need new shapes and sizes mold |  |  |  |
| Packing      | The usual packing                                                                               |  |  |  |