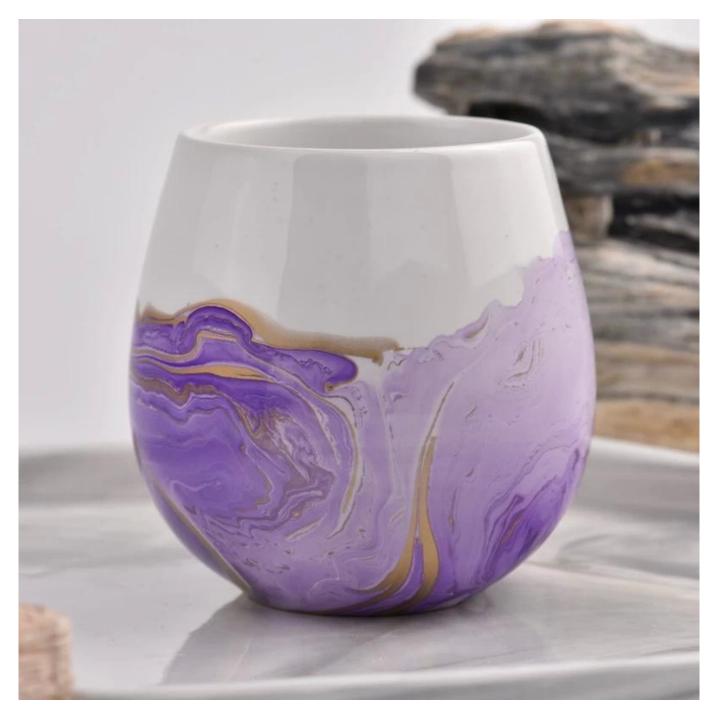

### luxury hand paint ceramic candle container

Why Choose Sunny Glassware

- Upmost dedication to design, never compression on quality
- Sunny Glassware strictly protect the customers' designs, all the newly designed items from us haven't been copied in three years.
- Product quality is the major focus in Sunny Glassware. Sunny Glassware once demolished 80,000 pcs of glass vessel with barely visible blemish.

#### Candle Jars Description

| Item number. | SGTC23010501                                                                                                        |  |  |  |
|--------------|---------------------------------------------------------------------------------------------------------------------|--|--|--|
| Material     | ceramic candle jar                                                                                                  |  |  |  |
| craft        | Tin candle bucket with handle                                                                                       |  |  |  |
| Sample time  | <ol> <li>5 days if there is exist shape and size</li> <li>15 days, if you need new shapes and sizes mold</li> </ol> |  |  |  |
| Packing      | The usual packing                                                                                                   |  |  |  |