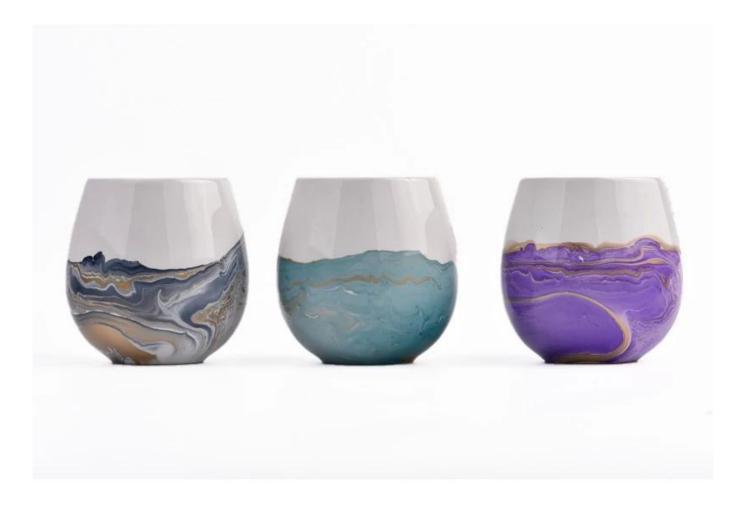

### luxury hand paint ceramic candle container

Why Choose Sunny Glassware

- Upmost dedication to design, never compression on quality
- Sunny Glassware strictly protect the customers' designs, all the newly designed items from us haven't been copied in three years.
- Product quality is the major focus in Sunny Glassware. Sunny Glassware once demolished 80,000 pcs of glass vessel with barely visible blemish.

#### Candle Jars Description

| Item number. | SGTC23010501                                                                                                        |  |  |  |
|--------------|---------------------------------------------------------------------------------------------------------------------|--|--|--|
| Material     | ceramic candle jar                                                                                                  |  |  |  |
| craft        | Tin candle bucket with handle                                                                                       |  |  |  |
| Sample time  | <ol> <li>5 days if there is exist shape and size</li> <li>15 days, if you need new shapes and sizes mold</li> </ol> |  |  |  |
| Packing      | The usual packing                                                                                                   |  |  |  |