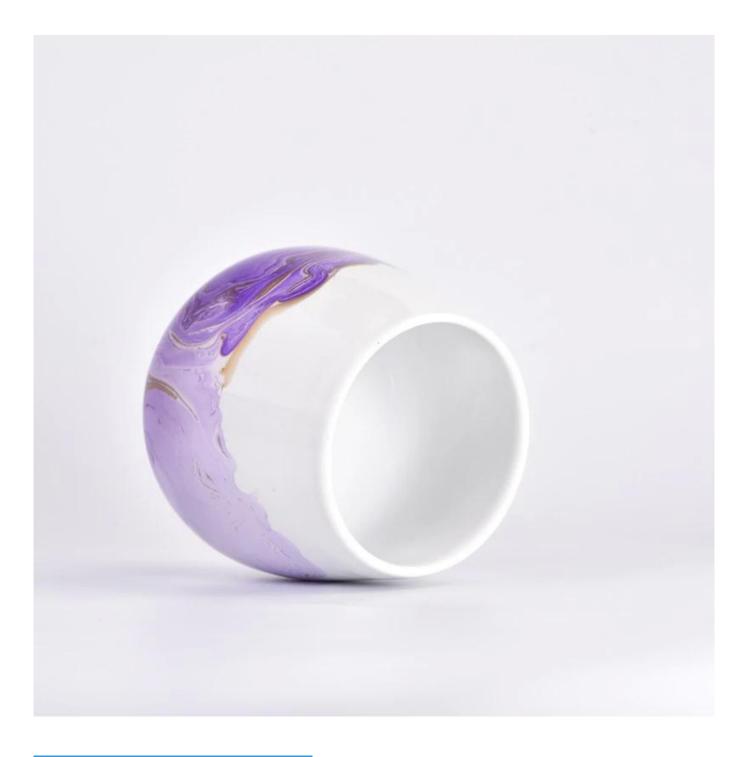

### luxury hand paint ceramic candle container

Why Choose Sunny Glassware

- Upmost dedication to design, never compression on quality
- Sunny Glassware strictly protect the customers' designs, all the newly designed items from us haven't been copied in three years.
- Product quality is the major focus in Sunny Glassware. Sunny Glassware once demolished 80,000 pcs of glass vessel with barely visible blemish.

#### Candle Jars Description

| Item number. | SGTC23010501                                                                                                        |  |  |  |
|--------------|---------------------------------------------------------------------------------------------------------------------|--|--|--|
| Material     | ceramic candle jar                                                                                                  |  |  |  |
| craft        | Tin candle bucket with handle                                                                                       |  |  |  |
| Sample time  | <ol> <li>5 days if there is exist shape and size</li> <li>15 days, if you need new shapes and sizes mold</li> </ol> |  |  |  |
| Packing      | The usual packing                                                                                                   |  |  |  |