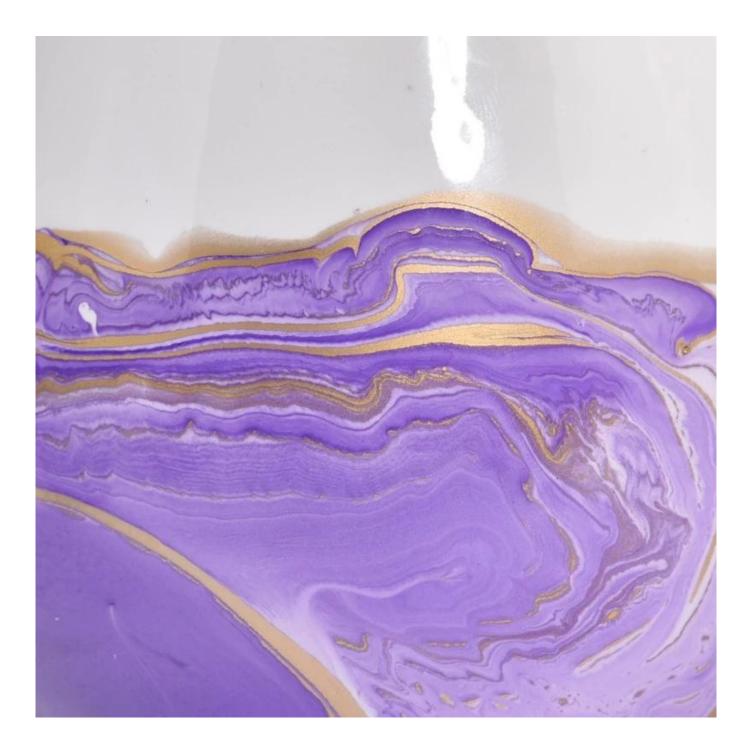

### luxury hand paint ceramic candle container

Why Choose Sunny Glassware

- Upmost dedication to design, never compression on quality
- Sunny Glassware strictly protect the customers' designs, all the newly designed items from us haven't been copied in three years.
- Product quality is the major focus in Sunny Glassware. Sunny Glassware once demolished 80,000 pcs of glass vessel with barely visible blemish.

#### Candle Jars Description

| Item number. | SGTC23010501                                                                                                        |  |  |  |
|--------------|---------------------------------------------------------------------------------------------------------------------|--|--|--|
| Material     | ceramic candle jar                                                                                                  |  |  |  |
| craft        | Tin candle bucket with handle                                                                                       |  |  |  |
| Sample time  | <ol> <li>5 days if there is exist shape and size</li> <li>15 days, if you need new shapes and sizes mold</li> </ol> |  |  |  |
| Packing      | The usual packing                                                                                                   |  |  |  |