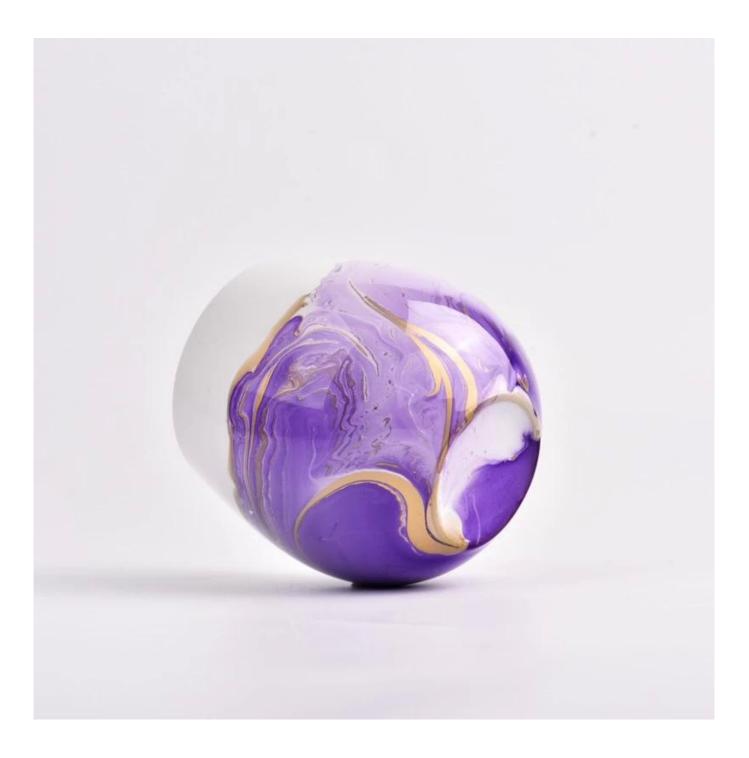

### luxury hand paint ceramic candle container

Why Choose Sunny Glassware

- Upmost dedication to design, never compression on quality
- Sunny Glassware strictly protect the customers' designs, all the newly designed items from us haven't been copied in three years.
- Product quality is the major focus in Sunny Glassware. Sunny Glassware once demolished 80,000 pcs of glass vessel with barely visible blemish.

#### Candle Jars Description

| Item number. | SGTC23010501                                                                                                        |  |  |  |
|--------------|---------------------------------------------------------------------------------------------------------------------|--|--|--|
| Material     | ceramic candle jar                                                                                                  |  |  |  |
| craft        | Tin candle bucket with handle                                                                                       |  |  |  |
| Sample time  | <ol> <li>5 days if there is exist shape and size</li> <li>15 days, if you need new shapes and sizes mold</li> </ol> |  |  |  |
| Packing      | The usual packing                                                                                                   |  |  |  |