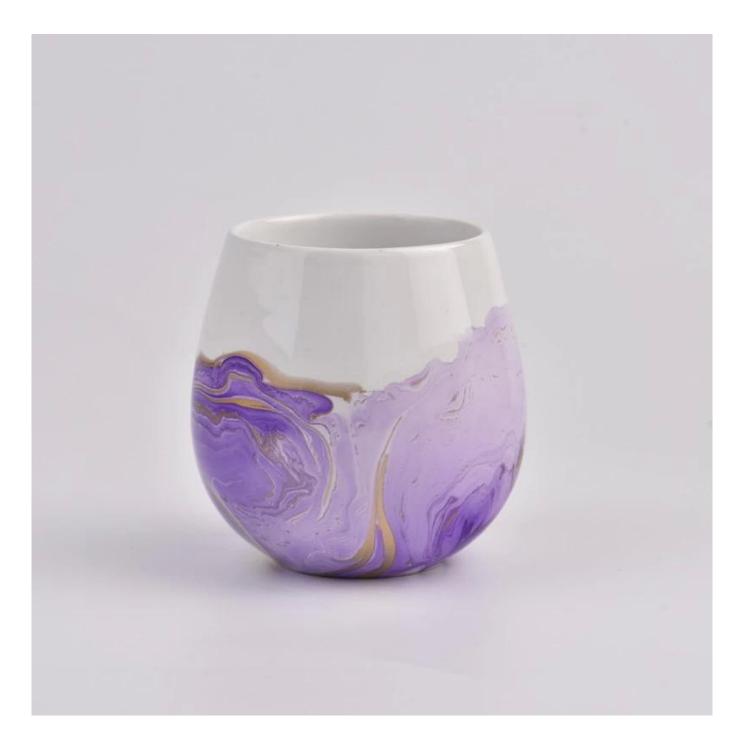

### luxury hand paint ceramic candle container

Why Choose Sunny Glassware

- Upmost dedication to design, never compression on quality
- Sunny Glassware strictly protect the customers' designs, all the newly designed items from us haven't been copied in three years.
- Product quality is the major focus in Sunny Glassware. Sunny Glassware once demolished 80,000 pcs of glass vessel with barely visible blemish.

#### Candle Jars Description

| Item number. | SGTC23010501                                                                                                        |  |  |  |
|--------------|---------------------------------------------------------------------------------------------------------------------|--|--|--|
| Material     | ceramic candle jar                                                                                                  |  |  |  |
| craft        | Tin candle bucket with handle                                                                                       |  |  |  |
| Sample time  | <ol> <li>5 days if there is exist shape and size</li> <li>15 days, if you need new shapes and sizes mold</li> </ol> |  |  |  |
| Packing      | The usual packing                                                                                                   |  |  |  |