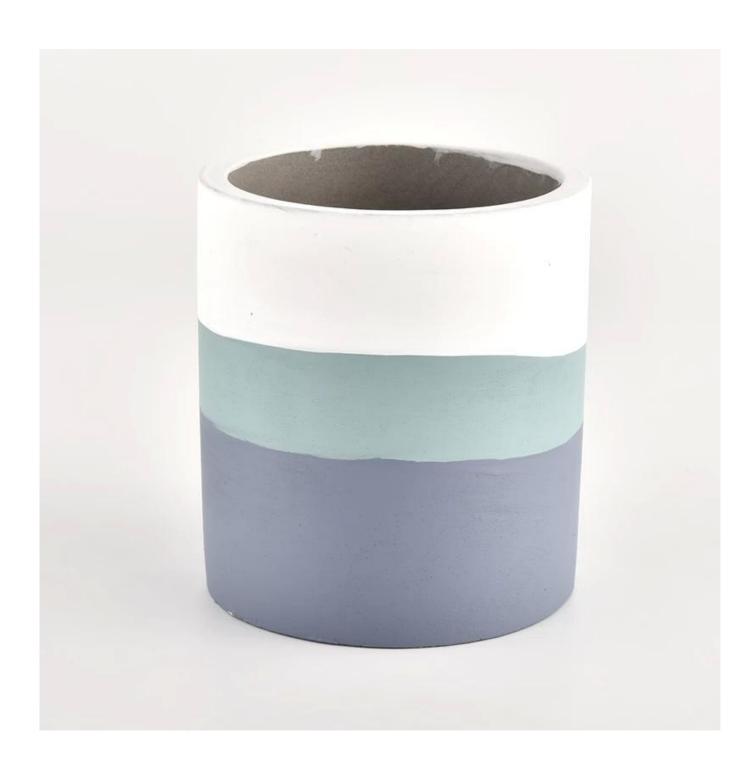

# Luxury handmade 460ml concrete cylinder glass candle holder for supplier

|                                                           | Home decorations glass candle jar from high quality                       |  |  |  |
|-----------------------------------------------------------|---------------------------------------------------------------------------|--|--|--|
| Product Features 2. Suitable for use at hotel, home, etc. |                                                                           |  |  |  |
|                                                           | 3. Meet the ASTM Test                                                     |  |  |  |
|                                                           |                                                                           |  |  |  |
|                                                           |                                                                           |  |  |  |
|                                                           | Various designs and sizes for selection                                   |  |  |  |
|                                                           | 2 Any color painted, cool, plating, laser model Processing cutter         |  |  |  |
| 1 -                                                       | 3. Special package as shrink film, color gift box, white gift box, etc.   |  |  |  |
|                                                           | 4. We have a professional workshop and warehouse for ensure delivery time |  |  |  |
|                                                           |                                                                           |  |  |  |
|                                                           |                                                                           |  |  |  |