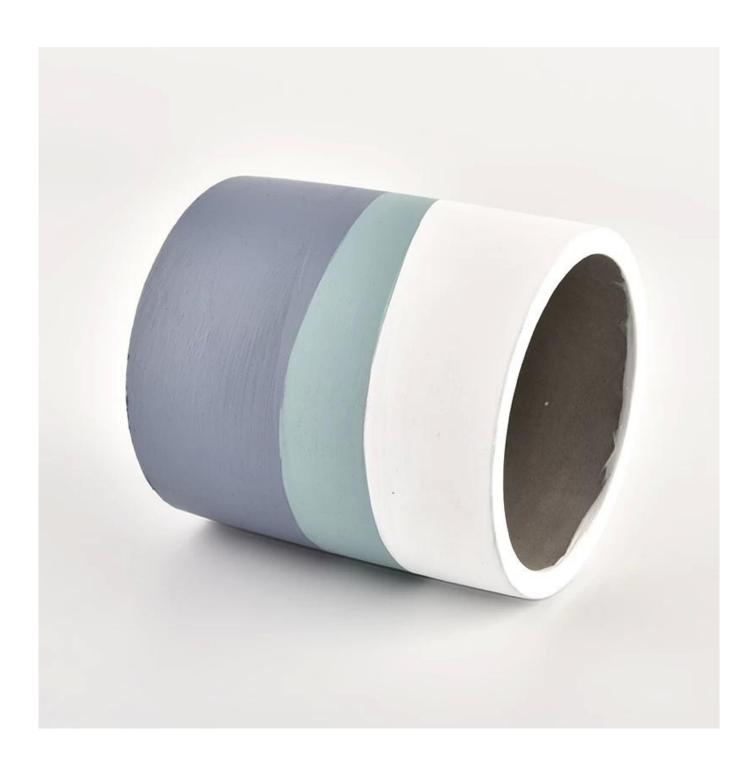

# Luxury handmade 460ml concrete cylinder glass candle holder for supplier

|                                                           | Home decorations glass candle jar from high quality                       |  |  |  |
|-----------------------------------------------------------|---------------------------------------------------------------------------|--|--|--|
| Product Features 2. Suitable for use at hotel, home, etc. |                                                                           |  |  |  |
|                                                           | 3. Meet the ASTM Test                                                     |  |  |  |
|                                                           |                                                                           |  |  |  |
|                                                           |                                                                           |  |  |  |
|                                                           | Various designs and sizes for selection                                   |  |  |  |
|                                                           | 2 Any color painted, cool, plating, laser model Processing cutter         |  |  |  |
| 1 -                                                       | 3. Special package as shrink film, color gift box, white gift box, etc.   |  |  |  |
|                                                           | 4. We have a professional workshop and warehouse for ensure delivery time |  |  |  |
|                                                           |                                                                           |  |  |  |
|                                                           |                                                                           |  |  |  |