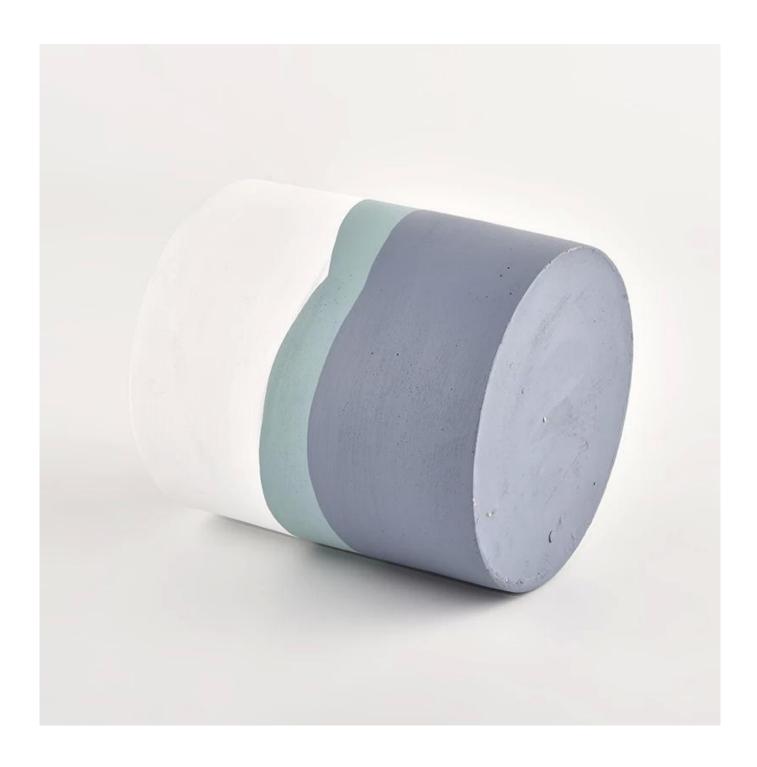

# Luxury handmade 460ml concrete cylinder glass candle holder for supplier

|                                                           | Home decorations glass candle jar from high quality                       |  |  |  |
|-----------------------------------------------------------|---------------------------------------------------------------------------|--|--|--|
| Product Features 2. Suitable for use at hotel, home, etc. |                                                                           |  |  |  |
|                                                           | 3. Meet the ASTM Test                                                     |  |  |  |
|                                                           |                                                                           |  |  |  |
|                                                           |                                                                           |  |  |  |
|                                                           | Various designs and sizes for selection                                   |  |  |  |
|                                                           | 2 Any color painted, cool, plating, laser model Processing cutter         |  |  |  |
| 1 -                                                       | 3. Special package as shrink film, color gift box, white gift box, etc.   |  |  |  |
|                                                           | 4. We have a professional workshop and warehouse for ensure delivery time |  |  |  |
|                                                           |                                                                           |  |  |  |
|                                                           |                                                                           |  |  |  |