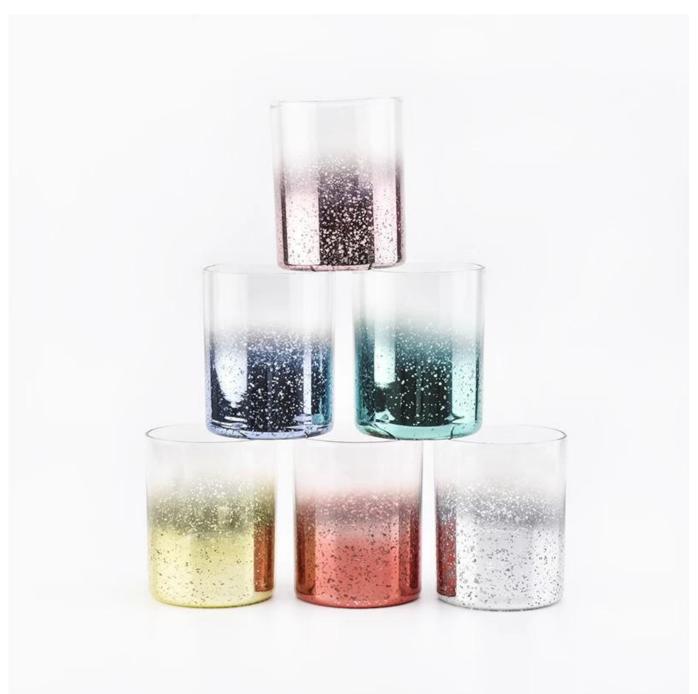

### Luxury high end glass candle holder 8oz home decoration

- 1) Sunny Group has offered glassware for 26 years with all kinds of products being exported to more than 30 countries and regions.
- 2) Focusing on luxury fragrance products in the latest 10 years, Sunny Glassware is the supplier of 80% fragrance brands in the United States.
- 3) Sunny adapts extra six steps for inspection of shipments. No (major) quality complaints on products produced for nine consecutive years.

| Item number.     | SGXS19051416                                                              |
|------------------|---------------------------------------------------------------------------|
| Material         | high white glass                                                          |
| craft            | pressed glass candle holders                                              |
| Sample time      | 1. 5 days if there is glass shape and size                                |
|                  | 2. 15 days, if you need new shapes and sizes glass                        |
| Packing          | The usual packing, 4 pieces in the inner box, 48 pieces box               |
| Product Capacity | 500,000 ~ 1,000,000 pieces per month                                      |
| Delivery time    | Within 35 days after sampling and order confirmed                         |
| Payment terms    | 30% deposit by T / T in advance and balance against copy of B / L         |
| Delivery         | By sea, by air, through express and shipping agent acceptable             |
|                  | 1. Home decorations glass candle jar from high quality                    |
| Product Features | 2. Suitable for use at hotel, home, etc.                                  |
|                  | 3. Meet the ASTM Test                                                     |
|                  |                                                                           |
|                  | 1. Various designs and sizes for selection                                |
|                  | 2 Any color painted, cool, plating, laser model Processing cutter         |
| For your choice  | 3. Special package as shrink film, color gift box, white gift box, etc.   |
|                  | 4. We are the exclusive employee of quality control                       |
|                  | 5. We have a professional workshop and warehouse for ensure delivery time |

There are about 5,000 items which cover all daily-used glassware and ceramic ware, e.g. candle holders, borosilicate glass, bottles, tumblers, jars, stemware, tableware & drinkware, bathroom accessories etc. The products can meet FDA, LFGB, CA 65, ASTM, dishwasher test.