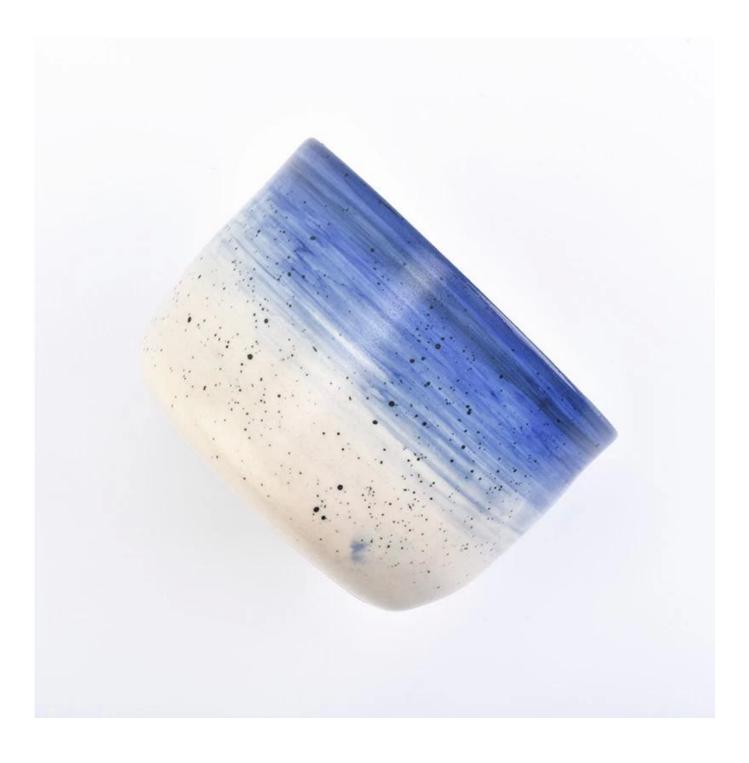

# Luxury Ion Electroplating Glossy Ceramic Candle Jar With Lids

| Item name       | Custom Speckles Glazed Ceramic Candle Vessels Wholesale                                                                                                                                                      |
|-----------------|--------------------------------------------------------------------------------------------------------------------------------------------------------------------------------------------------------------|
| Item No.        | SGXYT20112710                                                                                                                                                                                                |
| Size            | Jar:<br>Top dia: 100mm<br>Bottom dia: 98mm<br>Height: 90mm<br>Weight: 396g<br>Capacity: 482ml<br>Lid:<br>Top dia: 100.6mm<br>Bottom dia: 88mm<br>Height: 14.2mm<br>(include fox handle:68mm)<br>Weight: 161g |
| Capacity        | 10oz 14oz 16oz etc is available                                                                                                                                                                              |
| Sample time     | <ul><li>1.5 days if at exist shape and size of products</li><li>2.15 days if need new shape and size of products</li></ul>                                                                                   |
| Packing         | Normal safety packing 24pcs/36pcs/48pcs etc. per export carton with egg divider                                                                                                                              |
| MOQ             | 3000pcs                                                                                                                                                                                                      |
| Delivery time   | Within 35 days after order confirmed                                                                                                                                                                         |
| Payment terms   | 30% deposit by T/T in advance, the balance after showing the copy of B/L                                                                                                                                     |
| Product feature | <ol> <li>High quality and competitve prices</li> <li>Meet FDA, SGS,LFGB etc. test</li> <li>Eco-friendly</li> <li>Widely apply to Wedding, party, home, bar etc.</li> <li>Machine made</li> </ol>             |