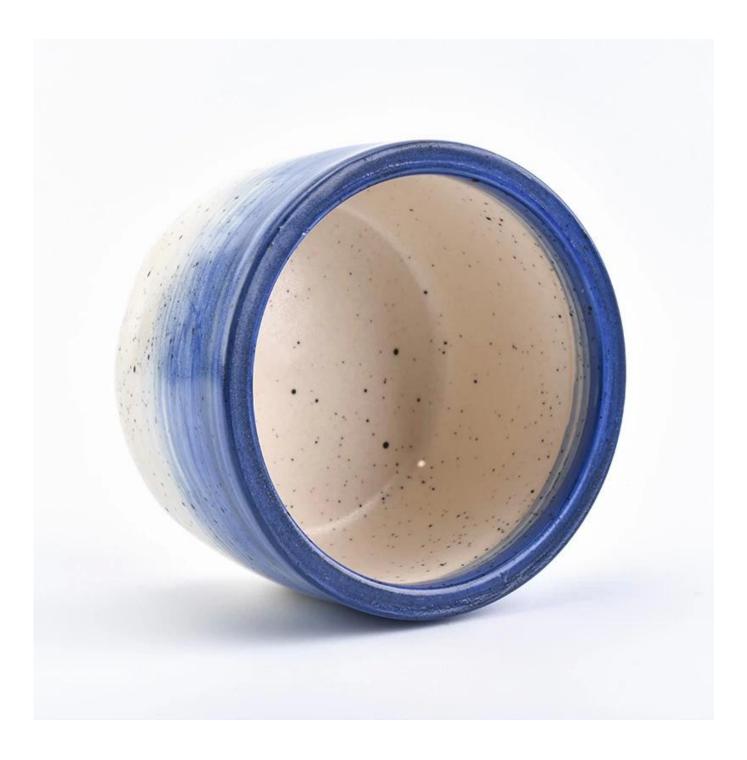

# Luxury Ion Electroplating Glossy Ceramic Candle Jar With Lids

| Item name       | Custom Speckles Glazed Ceramic Candle Vessels Wholesale                                                                                                                                                      |
|-----------------|--------------------------------------------------------------------------------------------------------------------------------------------------------------------------------------------------------------|
| Item No.        | SGXYT20112710                                                                                                                                                                                                |
| Size            | Jar:<br>Top dia: 100mm<br>Bottom dia: 98mm<br>Height: 90mm<br>Weight: 396g<br>Capacity: 482ml<br>Lid:<br>Top dia: 100.6mm<br>Bottom dia: 88mm<br>Height: 14.2mm<br>(include fox handle:68mm)<br>Weight: 161g |
| Capacity        | 10oz 14oz 16oz etc is available                                                                                                                                                                              |
| Sample time     | <ul><li>1.5 days if at exist shape and size of products</li><li>2.15 days if need new shape and size of products</li></ul>                                                                                   |
| Packing         | Normal safety packing 24pcs/36pcs/48pcs etc. per export carton with egg divider                                                                                                                              |
| MOQ             | 3000pcs                                                                                                                                                                                                      |
| Delivery time   | Within 35 days after order confirmed                                                                                                                                                                         |
| Payment terms   | 30% deposit by T/T in advance, the balance after showing the copy of B/L                                                                                                                                     |
| Product feature | <ol> <li>High quality and competitve prices</li> <li>Meet FDA, SGS,LFGB etc. test</li> <li>Eco-friendly</li> <li>Widely apply to Wedding, party, home, bar etc.</li> <li>Machine made</li> </ol>             |