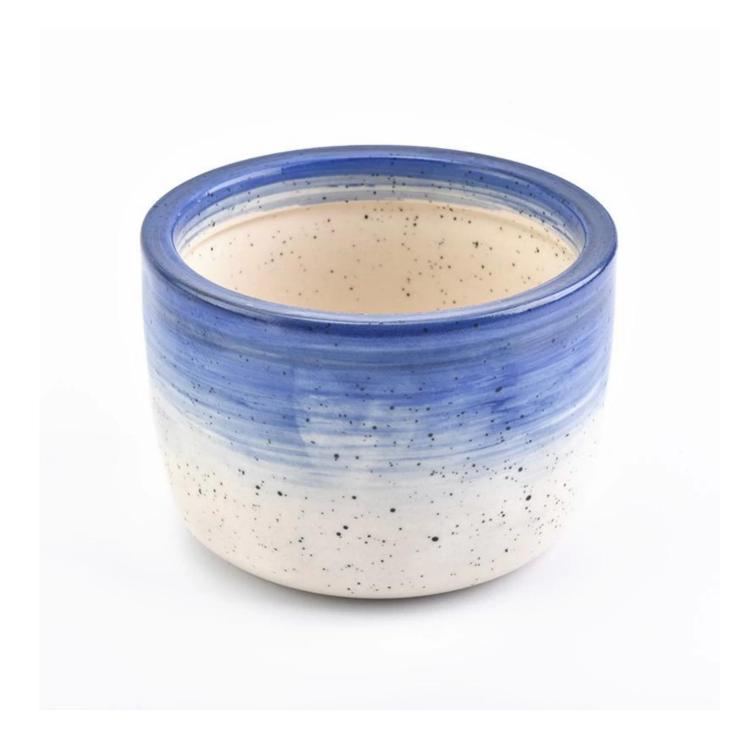

# Luxury Ion Electroplating Glossy Ceramic Candle Jar With Lids

| Item name       | Custom Speckles Glazed Ceramic Candle Vessels Wholesale                                                                                                                                                      |
|-----------------|--------------------------------------------------------------------------------------------------------------------------------------------------------------------------------------------------------------|
| Item No.        | SGXYT20112710                                                                                                                                                                                                |
| Size            | Jar:<br>Top dia: 100mm<br>Bottom dia: 98mm<br>Height: 90mm<br>Weight: 396g<br>Capacity: 482ml<br>Lid:<br>Top dia: 100.6mm<br>Bottom dia: 88mm<br>Height: 14.2mm<br>(include fox handle:68mm)<br>Weight: 161g |
| Capacity        | 10oz 14oz 16oz etc is available                                                                                                                                                                              |
| Sample time     | <ul><li>1.5 days if at exist shape and size of products</li><li>2.15 days if need new shape and size of products</li></ul>                                                                                   |
| Packing         | Normal safety packing 24pcs/36pcs/48pcs etc. per export carton with egg divider                                                                                                                              |
| MOQ             | 3000pcs                                                                                                                                                                                                      |
| Delivery time   | Within 35 days after order confirmed                                                                                                                                                                         |
| Payment terms   | 30% deposit by T/T in advance, the balance after showing the copy of B/L                                                                                                                                     |
| Product feature | <ol> <li>High quality and competitve prices</li> <li>Meet FDA, SGS,LFGB etc. test</li> <li>Eco-friendly</li> <li>Widely apply to Wedding, party, home, bar etc.</li> <li>Machine made</li> </ol>             |