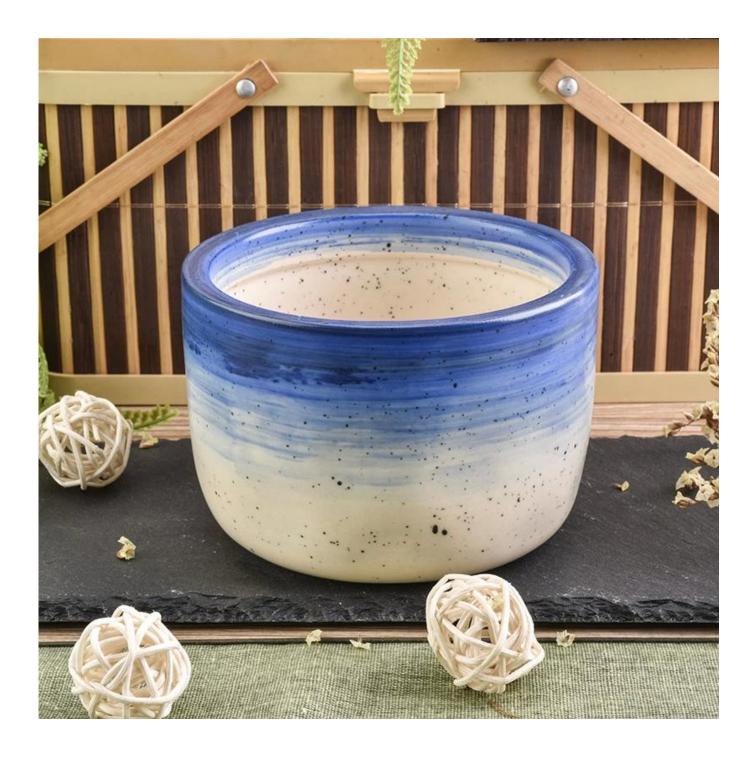

# Luxury Ion Electroplating Glossy Ceramic Candle Jar With Lids

| Item name       | Custom Speckles Glazed Ceramic Candle Vessels Wholesale                                                                                                                                                      |
|-----------------|--------------------------------------------------------------------------------------------------------------------------------------------------------------------------------------------------------------|
| Item No.        | SGXYT20112710                                                                                                                                                                                                |
| Size            | Jar:<br>Top dia: 100mm<br>Bottom dia: 98mm<br>Height: 90mm<br>Weight: 396g<br>Capacity: 482ml<br>Lid:<br>Top dia: 100.6mm<br>Bottom dia: 88mm<br>Height: 14.2mm<br>(include fox handle:68mm)<br>Weight: 161g |
| Capacity        | 10oz 14oz 16oz etc is available                                                                                                                                                                              |
| Sample time     | <ul><li>1.5 days if at exist shape and size of products</li><li>2.15 days if need new shape and size of products</li></ul>                                                                                   |
| Packing         | Normal safety packing 24pcs/36pcs/48pcs etc. per export carton with egg divider                                                                                                                              |
| MOQ             | 3000pcs                                                                                                                                                                                                      |
| Delivery time   | Within 35 days after order confirmed                                                                                                                                                                         |
| Payment terms   | 30% deposit by T/T in advance, the balance after showing the copy of B/L                                                                                                                                     |
| Product feature | <ol> <li>High quality and competitve prices</li> <li>Meet FDA, SGS,LFGB etc. test</li> <li>Eco-friendly</li> <li>Widely apply to Wedding, party, home, bar etc.</li> <li>Machine made</li> </ol>             |