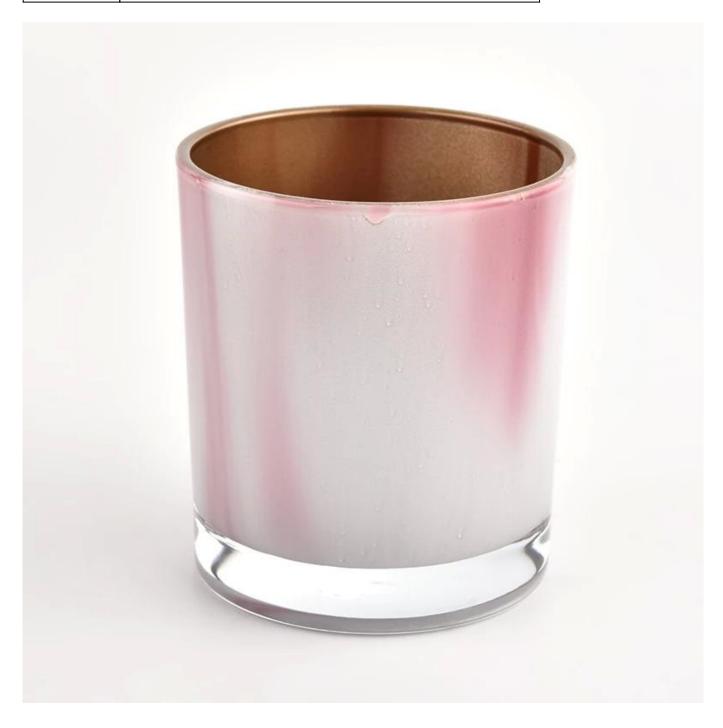

#### luxury iridescent metal color glass candle jar

#### Candle Jars Description

| Item number.                                           | SGHL21121503                                                                 |  |  |
|--------------------------------------------------------|------------------------------------------------------------------------------|--|--|
| Material                                               | plass                                                                        |  |  |
| craft                                                  | pressed glass candle jars                                                    |  |  |
| Sample time 1. 5 days if there is glass shape and size |                                                                              |  |  |
|                                                        | 2. 15 days, if you need new shapes and sizes glass                           |  |  |
| Packing                                                | The usual packing, 4 pieces in the inner box, 48 pieces box                  |  |  |
| Product Capacity                                       | 500,000 ~ 1,000,000 pieces per month                                         |  |  |
| Delivery time                                          | Within 35 days after sampling and order confirmed                            |  |  |
| Payment terms                                          | ment terms 30% deposit by T / T in advance and balance against copy of B / L |  |  |