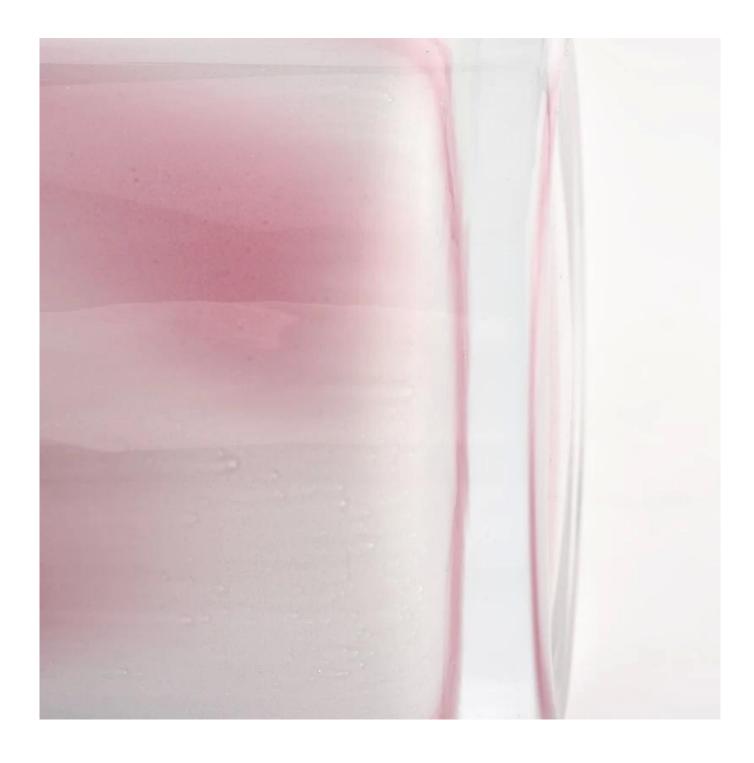

#### luxury iridescent metal color glass candle jar

#### Candle Jars Description

| Item number.                                           | SGHL21121503                                                                 |  |  |
|--------------------------------------------------------|------------------------------------------------------------------------------|--|--|
| Material                                               | plass                                                                        |  |  |
| craft                                                  | pressed glass candle jars                                                    |  |  |
| Sample time 1. 5 days if there is glass shape and size |                                                                              |  |  |
|                                                        | 2. 15 days, if you need new shapes and sizes glass                           |  |  |
| Packing                                                | The usual packing, 4 pieces in the inner box, 48 pieces box                  |  |  |
| Product Capacity                                       | 500,000 ~ 1,000,000 pieces per month                                         |  |  |
| Delivery time                                          | Within 35 days after sampling and order confirmed                            |  |  |
| Payment terms                                          | ment terms 30% deposit by T / T in advance and balance against copy of B / L |  |  |