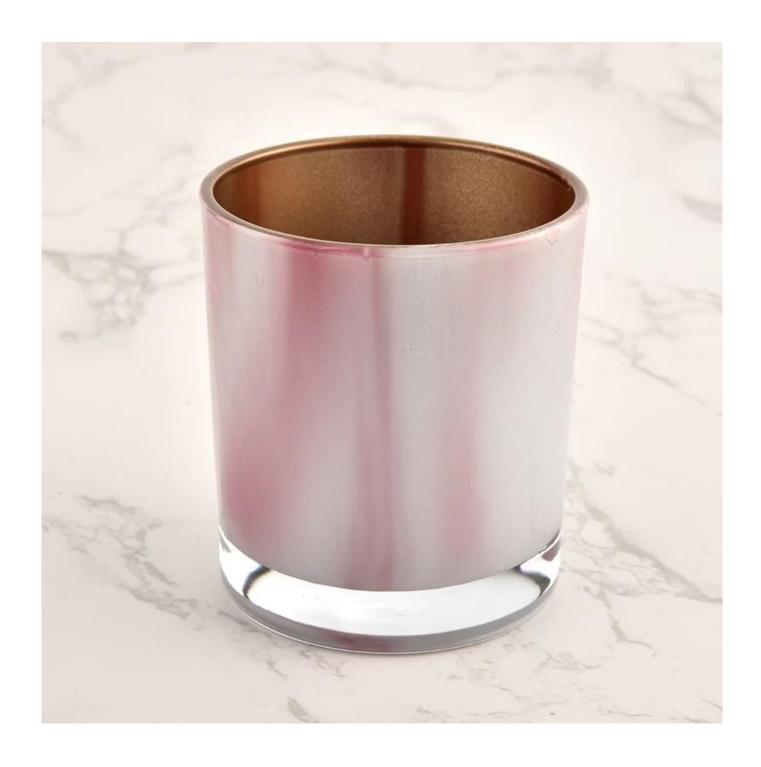

#### luxury iridescent metal color glass candle jar

#### Candle Jars Description

| Item number.                                           | SGHL21121503                                                                 |  |  |
|--------------------------------------------------------|------------------------------------------------------------------------------|--|--|
| Material                                               | plass                                                                        |  |  |
| craft                                                  | pressed glass candle jars                                                    |  |  |
| Sample time 1. 5 days if there is glass shape and size |                                                                              |  |  |
|                                                        | 2. 15 days, if you need new shapes and sizes glass                           |  |  |
| Packing                                                | The usual packing, 4 pieces in the inner box, 48 pieces box                  |  |  |
| Product Capacity                                       | 500,000 ~ 1,000,000 pieces per month                                         |  |  |
| Delivery time                                          | Within 35 days after sampling and order confirmed                            |  |  |
| Payment terms                                          | ment terms 30% deposit by T / T in advance and balance against copy of B / L |  |  |