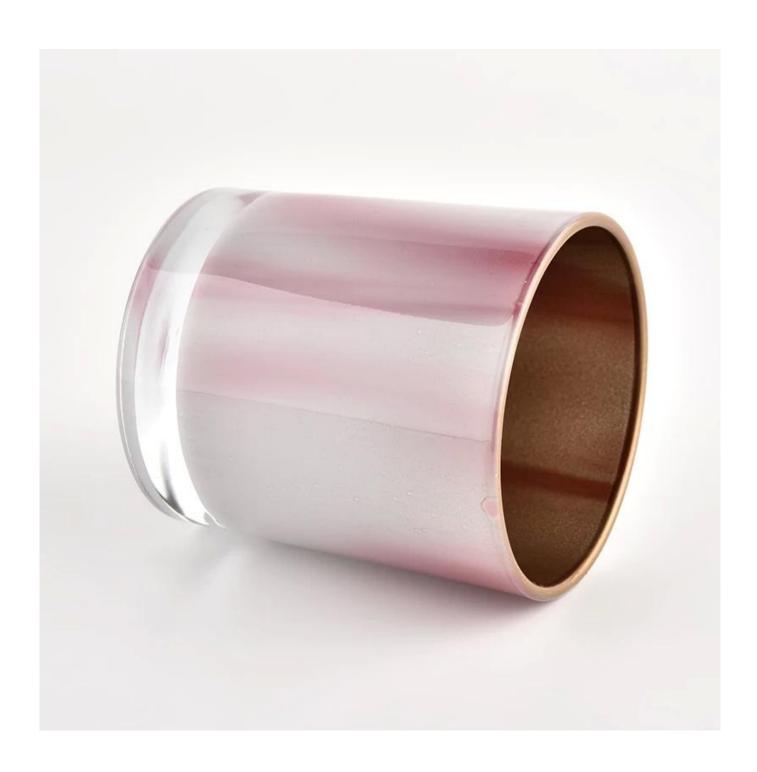

#### luxury iridescent metal color glass candle jar

#### Candle Jars Description

| Item number.                                           | SGHL21121503                                                                 |  |  |
|--------------------------------------------------------|------------------------------------------------------------------------------|--|--|
| Material                                               | plass                                                                        |  |  |
| craft                                                  | pressed glass candle jars                                                    |  |  |
| Sample time 1. 5 days if there is glass shape and size |                                                                              |  |  |
|                                                        | 2. 15 days, if you need new shapes and sizes glass                           |  |  |
| Packing                                                | The usual packing, 4 pieces in the inner box, 48 pieces box                  |  |  |
| Product Capacity                                       | 500,000 ~ 1,000,000 pieces per month                                         |  |  |
| Delivery time                                          | Within 35 days after sampling and order confirmed                            |  |  |
| Payment terms                                          | ment terms 30% deposit by T / T in advance and balance against copy of B / L |  |  |