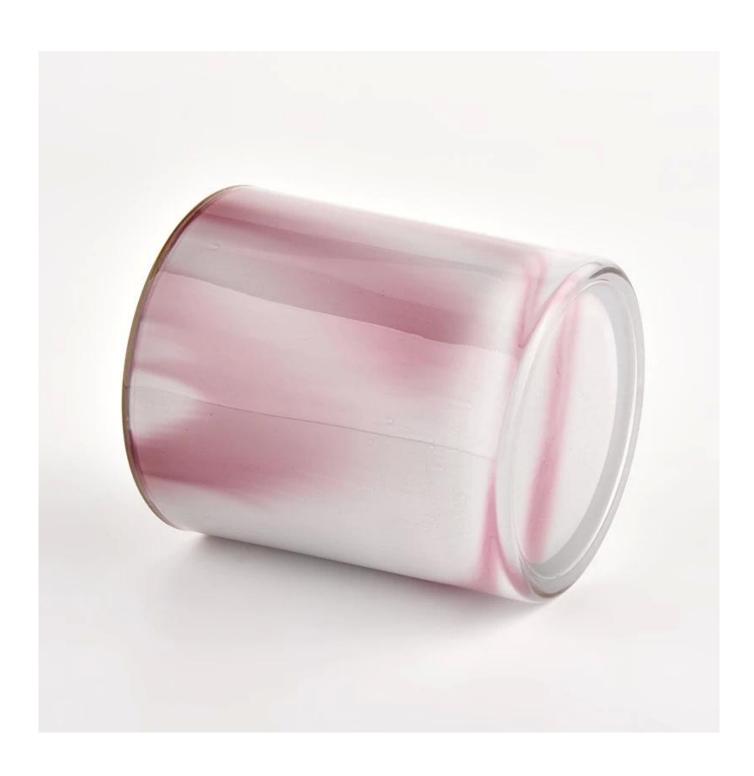

#### luxury iridescent metal color glass candle jar

#### Candle Jars Description

| Item number.                                           | SGHL21121503                                                                 |  |  |
|--------------------------------------------------------|------------------------------------------------------------------------------|--|--|
| Material                                               | plass                                                                        |  |  |
| craft                                                  | pressed glass candle jars                                                    |  |  |
| Sample time 1. 5 days if there is glass shape and size |                                                                              |  |  |
|                                                        | 2. 15 days, if you need new shapes and sizes glass                           |  |  |
| Packing                                                | The usual packing, 4 pieces in the inner box, 48 pieces box                  |  |  |
| Product Capacity                                       | 500,000 ~ 1,000,000 pieces per month                                         |  |  |
| Delivery time                                          | Within 35 days after sampling and order confirmed                            |  |  |
| Payment terms                                          | ment terms 30% deposit by T / T in advance and balance against copy of B / L |  |  |