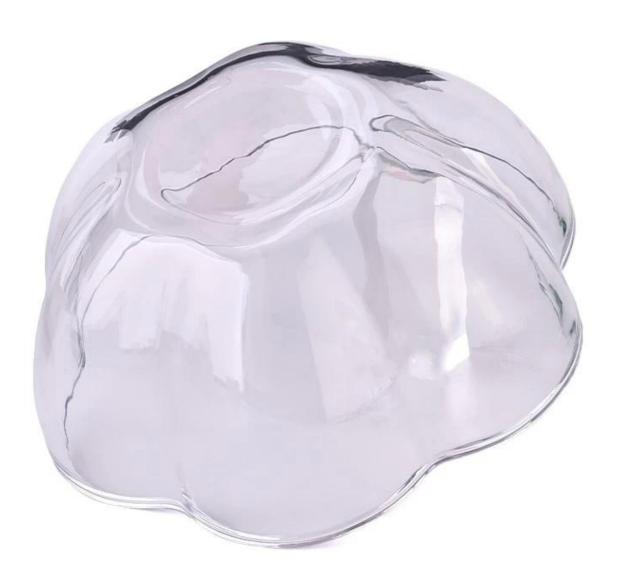

#### luxury large size glass candle bowl

- \* this candle holder is glass material
- \* popular size in market

#### Candle Jars Description

| Item number. | SGJSJ24073105                                                                                                        |  |  |
|--------------|----------------------------------------------------------------------------------------------------------------------|--|--|
| Material     | lass                                                                                                                 |  |  |
| craft        | ressed glass candle jars                                                                                             |  |  |
| Sample time  | <ol> <li>5 days if there is glass shape and size</li> <li>15 days, if you need new shapes and sizes glass</li> </ol> |  |  |
| Packing      | The usual packing, 4 pieces in the inner box, 48 pieces box                                                          |  |  |