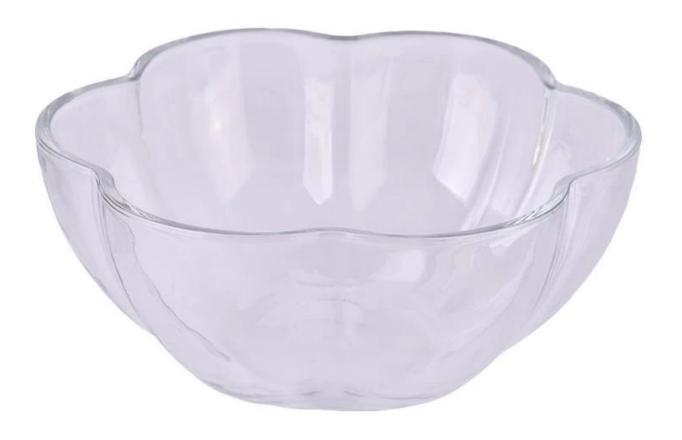

#### luxury large size glass candle bowl

- \* this candle holder is glass material
- \* popular size in market

#### Candle Jars Description

| Item number. | SGJSJ24073105                                                                                                        |  |  |
|--------------|----------------------------------------------------------------------------------------------------------------------|--|--|
| Material     | lass                                                                                                                 |  |  |
| craft        | ressed glass candle jars                                                                                             |  |  |
| Sample time  | <ol> <li>5 days if there is glass shape and size</li> <li>15 days, if you need new shapes and sizes glass</li> </ol> |  |  |
| Packing      | The usual packing, 4 pieces in the inner box, 48 pieces box                                                          |  |  |