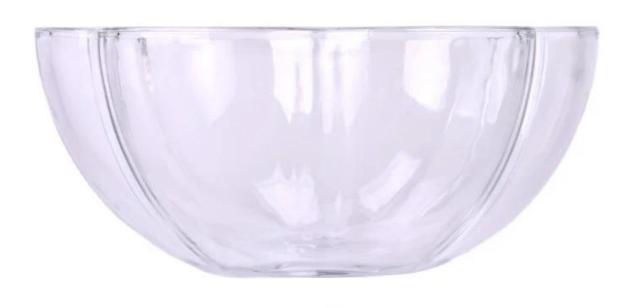

#### luxury large size glass candle bowl

- \* this candle holder is glass material
- \* popular size in market

#### Candle Jars Description

| Item number. | SGJSJ24073105                                                                                                        |  |  |
|--------------|----------------------------------------------------------------------------------------------------------------------|--|--|
| Material     | lass                                                                                                                 |  |  |
| craft        | ressed glass candle jars                                                                                             |  |  |
| Sample time  | <ol> <li>5 days if there is glass shape and size</li> <li>15 days, if you need new shapes and sizes glass</li> </ol> |  |  |
| Packing      | The usual packing, 4 pieces in the inner box, 48 pieces box                                                          |  |  |