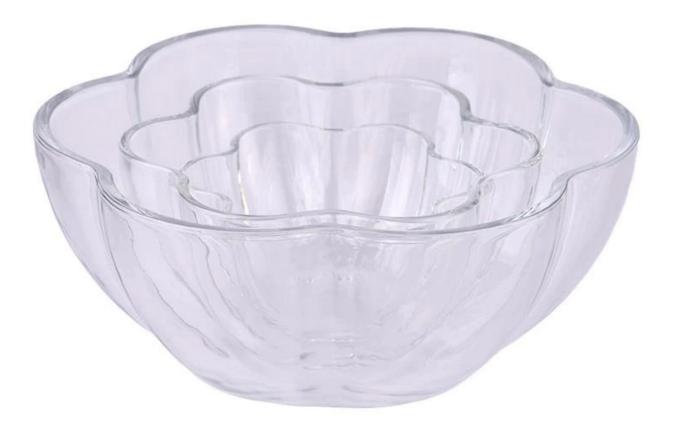

#### luxury large size glass candle bowl

- \* this candle holder is glass material
- \* popular size in market