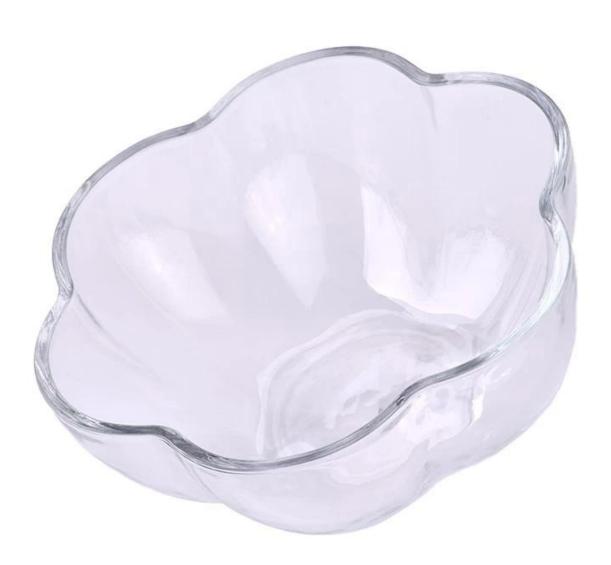

#### luxury large size glass candle bowl

- \* this candle holder is glass material
- \* popular size in market