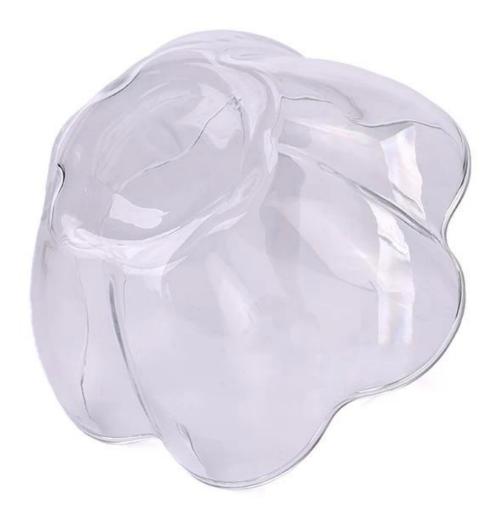

#### luxury large size glass candle bowl

- \* this candle holder is glass material
- \* popular size in market

#### Candle Jars Description

| Item number. | SGJSJ24073105                                                                                                        |  |  |
|--------------|----------------------------------------------------------------------------------------------------------------------|--|--|
| Material     | lass                                                                                                                 |  |  |
| craft        | ressed glass candle jars                                                                                             |  |  |
| Sample time  | <ol> <li>5 days if there is glass shape and size</li> <li>15 days, if you need new shapes and sizes glass</li> </ol> |  |  |
| Packing      | The usual packing, 4 pieces in the inner box, 48 pieces box                                                          |  |  |