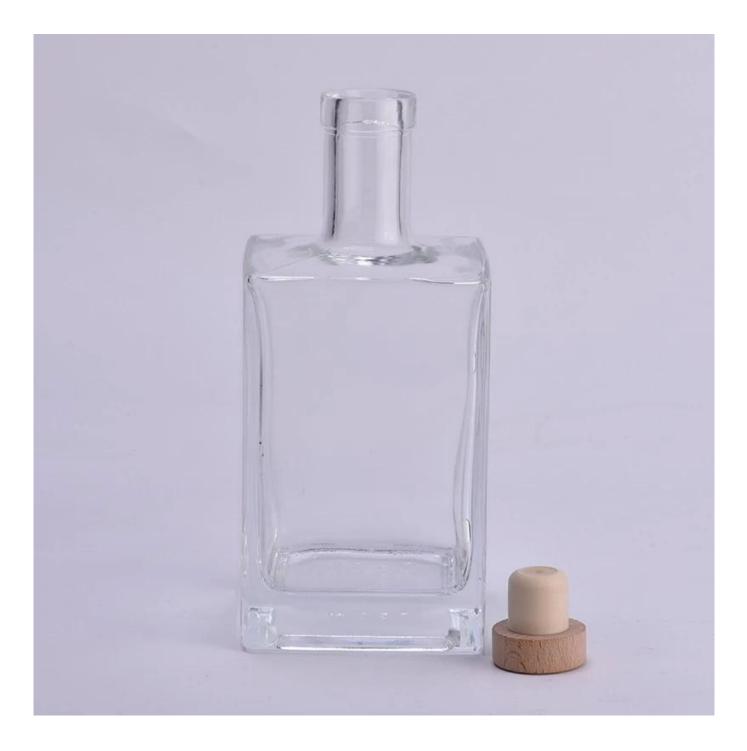

#### Candle Jars Description

| Item number.     | SGZM24051003                                                         |  |  |
|------------------|----------------------------------------------------------------------|--|--|
| Material         | glass                                                                |  |  |
| craft            | glass diffuser bottle                                                |  |  |
| Sample time      | 1. 5 days if there is glass shape and size                           |  |  |
|                  | 2. 15 days, if you need new shapes and sizes glass                   |  |  |
| Packing          | The usual packing, 4 pieces in the inner box, 48 pieces box          |  |  |
| Product Capacity | 500,000 ~ 1,000,000 pieces per month                                 |  |  |
| Delivery time    | Within 35 days after sampling and order confirmed                    |  |  |
| Payment terms    | 30% deposit by T / T in advance and balance against copy of B / L $$ |  |  |

| Delivery Dy see, by six through sympos and shipping agent acceptable |                                                                           |  |  |  |
|----------------------------------------------------------------------|---------------------------------------------------------------------------|--|--|--|
| Delivery                                                             | By sea, by air, through express and shipping agent acceptable             |  |  |  |
|                                                                      | 1. Home decorations glass candle jar from high quality                    |  |  |  |
| Product Features                                                     | 2. Suitable for use at hotel, home, etc.                                  |  |  |  |
|                                                                      | 3. Meet the ASTM Test                                                     |  |  |  |
|                                                                      |                                                                           |  |  |  |
|                                                                      |                                                                           |  |  |  |
|                                                                      | 1. Various designs and sizes for selection                                |  |  |  |
| For your choice                                                      | 2 Any color painted, cool, plating, laser model Processing cutter         |  |  |  |
|                                                                      | 3. Special package as shrink film, color gift box, white gift box, etc.   |  |  |  |
|                                                                      | 4. We have a professional workshop and warehouse for ensure delivery time |  |  |  |
|                                                                      |                                                                           |  |  |  |
|                                                                      |                                                                           |  |  |  |