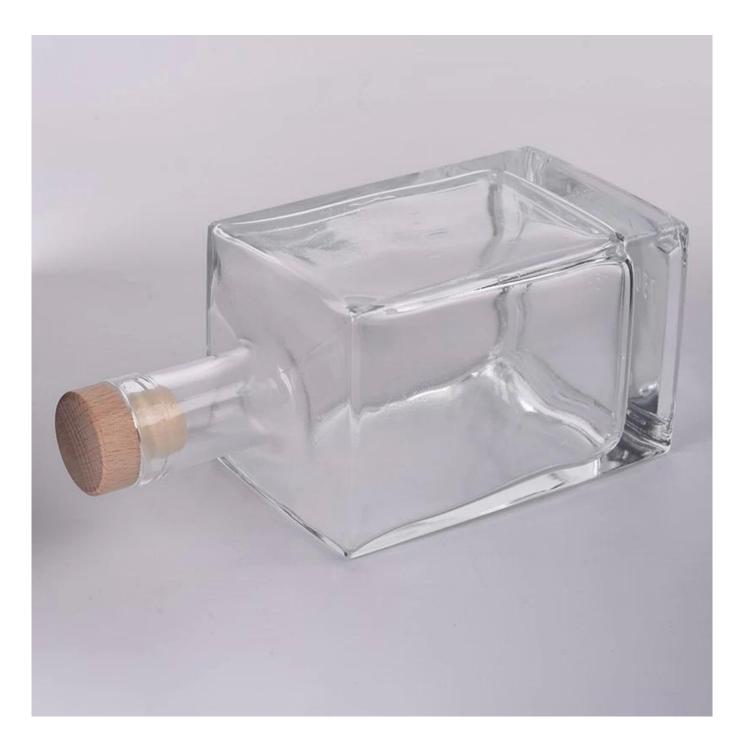

#### Candle Jars Description

| Item number.     | SGZM24051003                                                         |  |  |
|------------------|----------------------------------------------------------------------|--|--|
| Material         | glass                                                                |  |  |
| craft            | glass diffuser bottle                                                |  |  |
| Sample time      | 1. 5 days if there is glass shape and size                           |  |  |
|                  | 2. 15 days, if you need new shapes and sizes glass                   |  |  |
| Packing          | The usual packing, 4 pieces in the inner box, 48 pieces box          |  |  |
| Product Capacity | 500,000 ~ 1,000,000 pieces per month                                 |  |  |
| Delivery time    | Within 35 days after sampling and order confirmed                    |  |  |
| Payment terms    | 30% deposit by T / T in advance and balance against copy of B / L $$ |  |  |

| Delivery Dy see, by six through sympos and shipping agent acceptable |                                                                           |  |  |  |
|----------------------------------------------------------------------|---------------------------------------------------------------------------|--|--|--|
| Delivery                                                             | By sea, by air, through express and shipping agent acceptable             |  |  |  |
|                                                                      | 1. Home decorations glass candle jar from high quality                    |  |  |  |
| Product Features                                                     | 2. Suitable for use at hotel, home, etc.                                  |  |  |  |
|                                                                      | 3. Meet the ASTM Test                                                     |  |  |  |
|                                                                      |                                                                           |  |  |  |
|                                                                      |                                                                           |  |  |  |
|                                                                      | 1. Various designs and sizes for selection                                |  |  |  |
| For your choice                                                      | 2 Any color painted, cool, plating, laser model Processing cutter         |  |  |  |
|                                                                      | 3. Special package as shrink film, color gift box, white gift box, etc.   |  |  |  |
|                                                                      | 4. We have a professional workshop and warehouse for ensure delivery time |  |  |  |
|                                                                      |                                                                           |  |  |  |
|                                                                      |                                                                           |  |  |  |