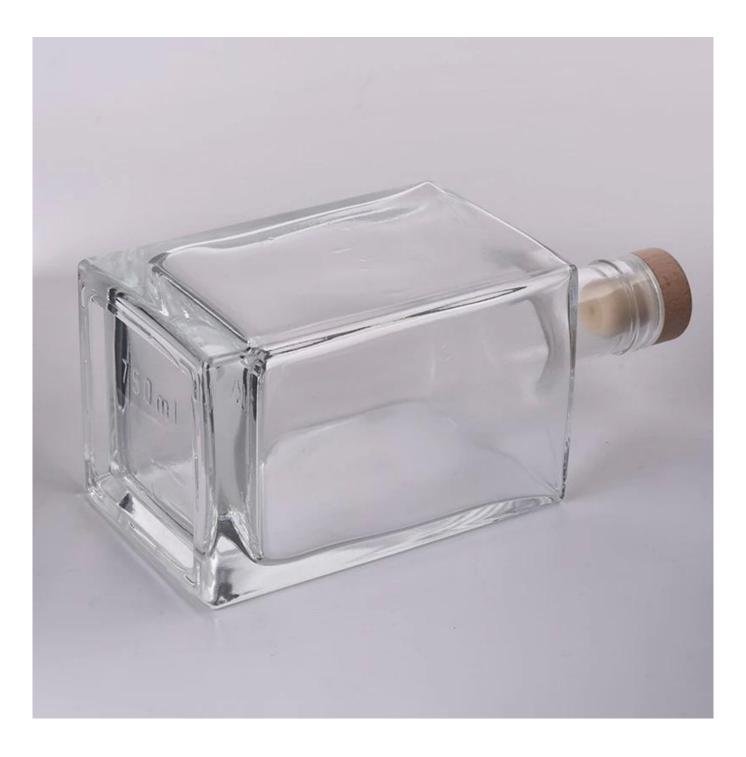

#### Candle Jars Description

| Item number.     | SGZM24051003                                                         |  |  |
|------------------|----------------------------------------------------------------------|--|--|
| Material         | glass                                                                |  |  |
| craft            | glass diffuser bottle                                                |  |  |
| Sample time      | 1. 5 days if there is glass shape and size                           |  |  |
|                  | 2. 15 days, if you need new shapes and sizes glass                   |  |  |
| Packing          | The usual packing, 4 pieces in the inner box, 48 pieces box          |  |  |
| Product Capacity | 500,000 ~ 1,000,000 pieces per month                                 |  |  |
| Delivery time    | Within 35 days after sampling and order confirmed                    |  |  |
| Payment terms    | 30% deposit by T / T in advance and balance against copy of B / L $$ |  |  |

| Delivery Dy see, by six through sympos and shipping agent acceptable |                                                                           |  |  |  |
|----------------------------------------------------------------------|---------------------------------------------------------------------------|--|--|--|
| Delivery                                                             | By sea, by air, through express and shipping agent acceptable             |  |  |  |
|                                                                      | 1. Home decorations glass candle jar from high quality                    |  |  |  |
| Product Features                                                     | 2. Suitable for use at hotel, home, etc.                                  |  |  |  |
|                                                                      | 3. Meet the ASTM Test                                                     |  |  |  |
|                                                                      |                                                                           |  |  |  |
|                                                                      |                                                                           |  |  |  |
|                                                                      | 1. Various designs and sizes for selection                                |  |  |  |
| For your choice                                                      | 2 Any color painted, cool, plating, laser model Processing cutter         |  |  |  |
|                                                                      | 3. Special package as shrink film, color gift box, white gift box, etc.   |  |  |  |
|                                                                      | 4. We have a professional workshop and warehouse for ensure delivery time |  |  |  |
|                                                                      |                                                                           |  |  |  |
|                                                                      |                                                                           |  |  |  |