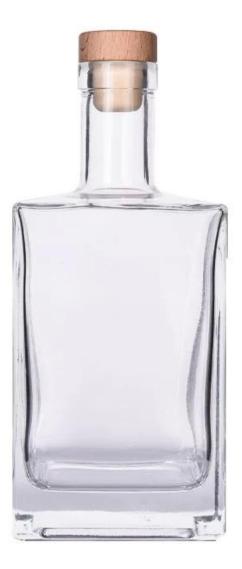

#### Candle Jars Description

| Item number.     | SGZM24051003                                                         |  |  |
|------------------|----------------------------------------------------------------------|--|--|
| Material         | glass                                                                |  |  |
| craft            | glass diffuser bottle                                                |  |  |
| Sample time      | 1. 5 days if there is glass shape and size                           |  |  |
|                  | 2. 15 days, if you need new shapes and sizes glass                   |  |  |
| Packing          | The usual packing, 4 pieces in the inner box, 48 pieces box          |  |  |
| Product Capacity | 500,000 ~ 1,000,000 pieces per month                                 |  |  |
| Delivery time    | Within 35 days after sampling and order confirmed                    |  |  |
| Payment terms    | 30% deposit by T / T in advance and balance against copy of B / L $$ |  |  |

| Delivery Dy see, by six through sympos and shipping agent acceptable |                                                                           |  |  |  |
|----------------------------------------------------------------------|---------------------------------------------------------------------------|--|--|--|
| Delivery                                                             | By sea, by air, through express and shipping agent acceptable             |  |  |  |
|                                                                      | 1. Home decorations glass candle jar from high quality                    |  |  |  |
| Product Features                                                     | 2. Suitable for use at hotel, home, etc.                                  |  |  |  |
|                                                                      | 3. Meet the ASTM Test                                                     |  |  |  |
|                                                                      |                                                                           |  |  |  |
|                                                                      |                                                                           |  |  |  |
|                                                                      | 1. Various designs and sizes for selection                                |  |  |  |
| For your choice                                                      | 2 Any color painted, cool, plating, laser model Processing cutter         |  |  |  |
|                                                                      | 3. Special package as shrink film, color gift box, white gift box, etc.   |  |  |  |
|                                                                      | 4. We have a professional workshop and warehouse for ensure delivery time |  |  |  |
|                                                                      |                                                                           |  |  |  |
|                                                                      |                                                                           |  |  |  |