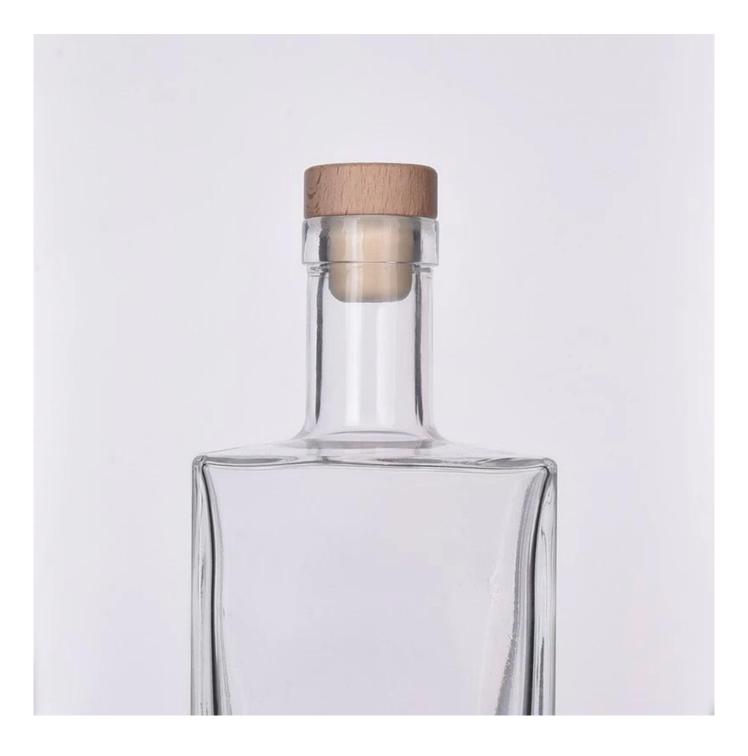

#### Candle Jars Description

| Item number.     | SGZM24051003                                                         |  |  |
|------------------|----------------------------------------------------------------------|--|--|
| Material         | glass                                                                |  |  |
| craft            | glass diffuser bottle                                                |  |  |
| Sample time      | 1. 5 days if there is glass shape and size                           |  |  |
|                  | 2. 15 days, if you need new shapes and sizes glass                   |  |  |
| Packing          | The usual packing, 4 pieces in the inner box, 48 pieces box          |  |  |
| Product Capacity | 500,000 ~ 1,000,000 pieces per month                                 |  |  |
| Delivery time    | Within 35 days after sampling and order confirmed                    |  |  |
| Payment terms    | 30% deposit by T / T in advance and balance against copy of B / L $$ |  |  |

| Delivery Dy see, by six through sympos and shipping agent acceptable |                                                                           |  |  |  |
|----------------------------------------------------------------------|---------------------------------------------------------------------------|--|--|--|
| Delivery                                                             | By sea, by air, through express and shipping agent acceptable             |  |  |  |
|                                                                      | 1. Home decorations glass candle jar from high quality                    |  |  |  |
| Product Features                                                     | 2. Suitable for use at hotel, home, etc.                                  |  |  |  |
|                                                                      | 3. Meet the ASTM Test                                                     |  |  |  |
|                                                                      |                                                                           |  |  |  |
|                                                                      |                                                                           |  |  |  |
|                                                                      | 1. Various designs and sizes for selection                                |  |  |  |
| For your choice                                                      | 2 Any color painted, cool, plating, laser model Processing cutter         |  |  |  |
|                                                                      | 3. Special package as shrink film, color gift box, white gift box, etc.   |  |  |  |
|                                                                      | 4. We have a professional workshop and warehouse for ensure delivery time |  |  |  |
|                                                                      |                                                                           |  |  |  |
|                                                                      |                                                                           |  |  |  |