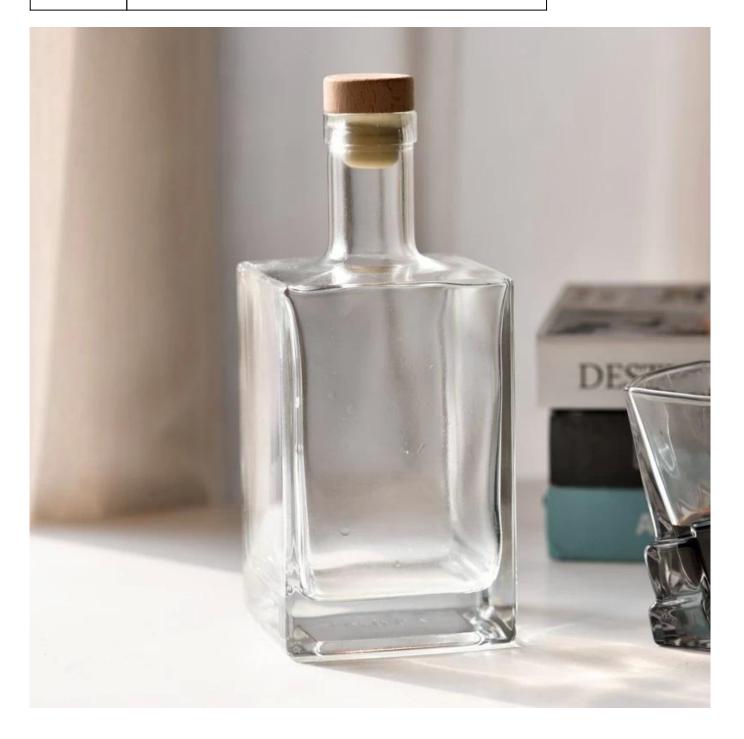

#### Candle Jars Description

| Item number.     | SGZM24051003                                                         |  |  |
|------------------|----------------------------------------------------------------------|--|--|
| Material         | glass                                                                |  |  |
| craft            | glass diffuser bottle                                                |  |  |
| Sample time      | 1. 5 days if there is glass shape and size                           |  |  |
|                  | 2. 15 days, if you need new shapes and sizes glass                   |  |  |
| Packing          | The usual packing, 4 pieces in the inner box, 48 pieces box          |  |  |
| Product Capacity | 500,000 ~ 1,000,000 pieces per month                                 |  |  |
| Delivery time    | Within 35 days after sampling and order confirmed                    |  |  |
| Payment terms    | 30% deposit by T / T in advance and balance against copy of B / L $$ |  |  |

| Delivery Dy see, by six through sympos and shipping agent acceptable |                                                                           |  |  |  |
|----------------------------------------------------------------------|---------------------------------------------------------------------------|--|--|--|
| Delivery                                                             | By sea, by air, through express and shipping agent acceptable             |  |  |  |
|                                                                      | 1. Home decorations glass candle jar from high quality                    |  |  |  |
| Product Features                                                     | 2. Suitable for use at hotel, home, etc.                                  |  |  |  |
|                                                                      | 3. Meet the ASTM Test                                                     |  |  |  |
|                                                                      |                                                                           |  |  |  |
|                                                                      |                                                                           |  |  |  |
|                                                                      | 1. Various designs and sizes for selection                                |  |  |  |
| For your choice                                                      | 2 Any color painted, cool, plating, laser model Processing cutter         |  |  |  |
|                                                                      | 3. Special package as shrink film, color gift box, white gift box, etc.   |  |  |  |
|                                                                      | 4. We have a professional workshop and warehouse for ensure delivery time |  |  |  |
|                                                                      |                                                                           |  |  |  |
|                                                                      |                                                                           |  |  |  |