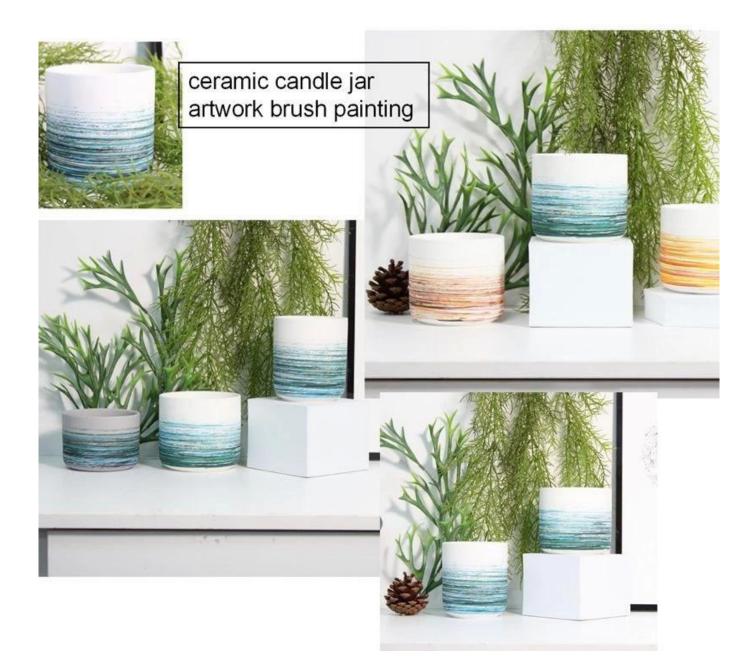

### luxury matte ceramic candle vessels with hand painting

Why Choose Sunny Glassware

- Upmost dedication to design, never compression on quality
- Sunny Glassware strictly protect the customers' designs, all the newly designed items from us haven't been copied in three years.
- Product quality is the major focus in Sunny Glassware. Sunny Glassware once demolished 80,000 pcs of glass vessel with barely visible blemish.

#### Candle Jars Description

| Item number. | SGMK22093023                                                                                    |  |  |  |
|--------------|-------------------------------------------------------------------------------------------------|--|--|--|
| Material     | ceramic candle jar                                                                              |  |  |  |
| craft        | Tin candle bucket with handle                                                                   |  |  |  |
| Sample time  | 1. 5 days if there is exist shape and size<br>2. 15 days, if you need new shapes and sizes mold |  |  |  |
| Packing      | The usual packing                                                                               |  |  |  |