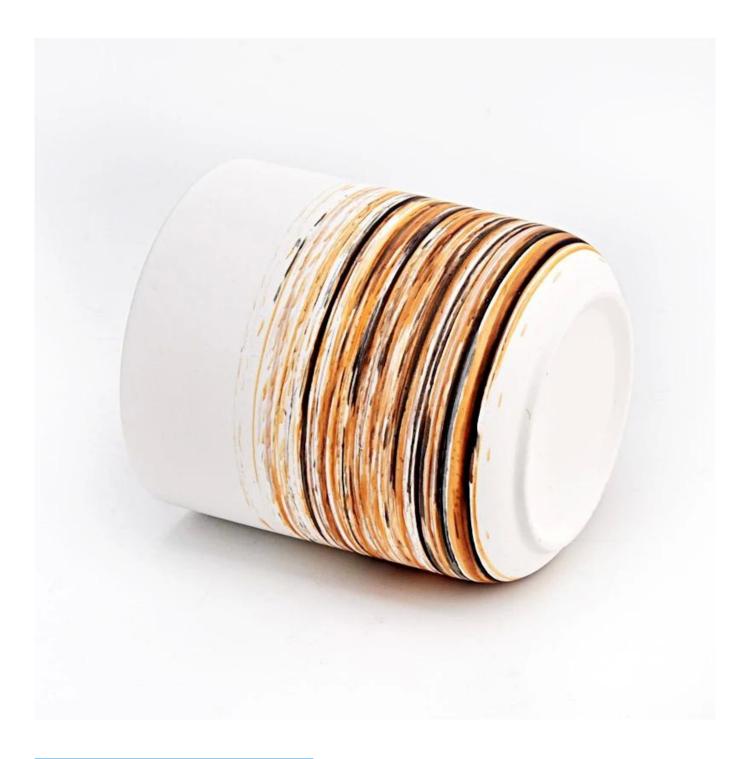

### luxury matte ceramic candle vessels with hand painting

Why Choose Sunny Glassware

- Upmost dedication to design, never compression on quality
- Sunny Glassware strictly protect the customers' designs, all the newly designed items from us haven't been copied in three years.
- Product quality is the major focus in Sunny Glassware. Sunny Glassware once demolished 80,000 pcs of glass vessel with barely visible blemish.

#### Candle Jars Description

| Item number. | SGMK22093023                                                                                    |  |  |  |
|--------------|-------------------------------------------------------------------------------------------------|--|--|--|
| Material     | ceramic candle jar                                                                              |  |  |  |
| craft        | Tin candle bucket with handle                                                                   |  |  |  |
| Sample time  | 1. 5 days if there is exist shape and size<br>2. 15 days, if you need new shapes and sizes mold |  |  |  |
| Packing      | The usual packing                                                                               |  |  |  |