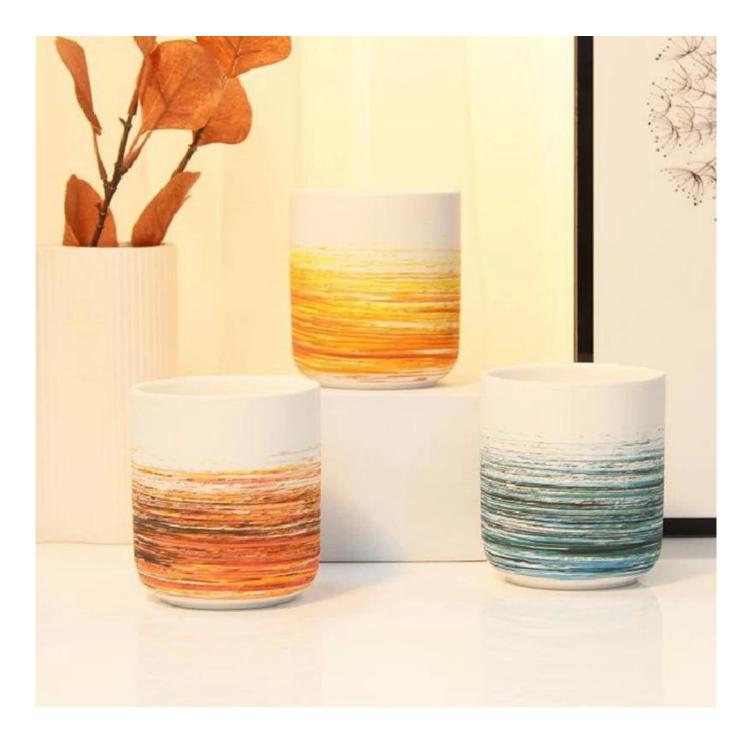

### luxury matte ceramic candle vessels with hand painting

Why Choose Sunny Glassware

- Upmost dedication to design, never compression on quality
- Sunny Glassware strictly protect the customers' designs, all the newly designed items from us haven't been copied in three years.
- Product quality is the major focus in Sunny Glassware. Sunny Glassware once demolished 80,000 pcs of glass vessel with barely visible blemish.

#### Candle Jars Description

| Item number. | SGMK22093023                                                                                    |  |  |  |
|--------------|-------------------------------------------------------------------------------------------------|--|--|--|
| Material     | ceramic candle jar                                                                              |  |  |  |
| craft        | Tin candle bucket with handle                                                                   |  |  |  |
| Sample time  | 1. 5 days if there is exist shape and size<br>2. 15 days, if you need new shapes and sizes mold |  |  |  |
| Packing      | The usual packing                                                                               |  |  |  |