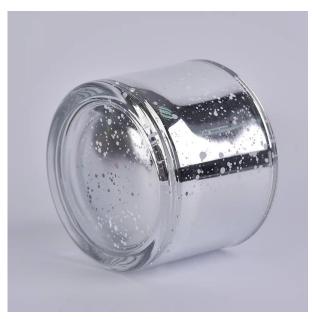

# Flexible size design allows your market to grow rapidly

Top dia:110 mm Bottom dia:104mm Height:80mm Weight:428 g Capacity: 500ml

Custom designs and different sizes available

With our strong support, our customers are growing rapidly, from small labs to industry leaders.