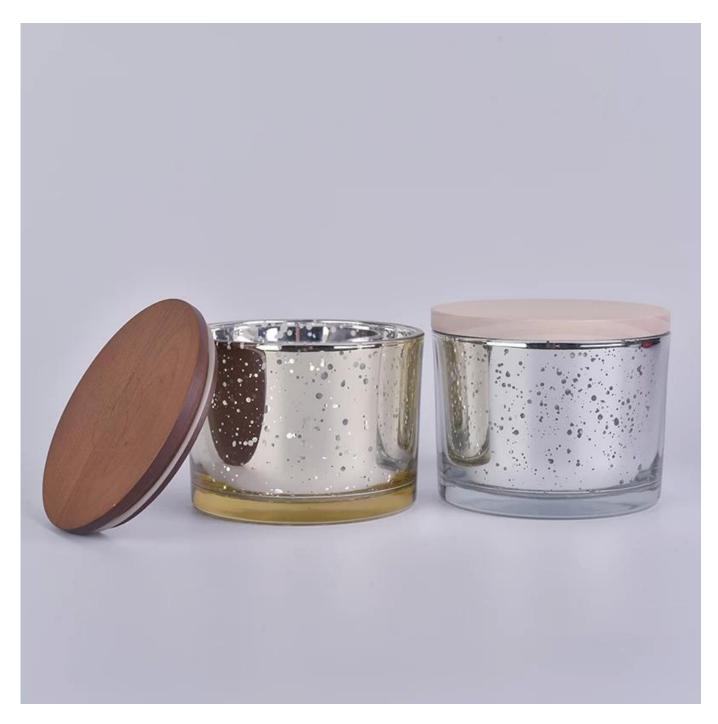

# Flexible size design allows your market to grow rapidly

Top dia:110 mm Bottom dia:104mm Height:80mm Weight:428 g Capacity: 500ml

Custom designs and different sizes available

With our strong support, our customers are growing rapidly, from small labs to industry leaders.