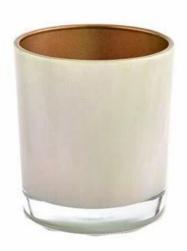

#### luxury milky style glass candle jars

- \* this kind of glass candle jar are hand painting
- \*It can paint in different colors

size: 3.15x3.54 "

can hold 8-9oz wax

hand painting make every item with vivid artwork

## 8oz glass candle jar milk painting with metalic color

D3.15'xH3.54'

Fill wax: 8oz

- \* multiple colors options
- \* moq: 5000 pcs
- \* can made custom color

Sunny Glassware Team and Office