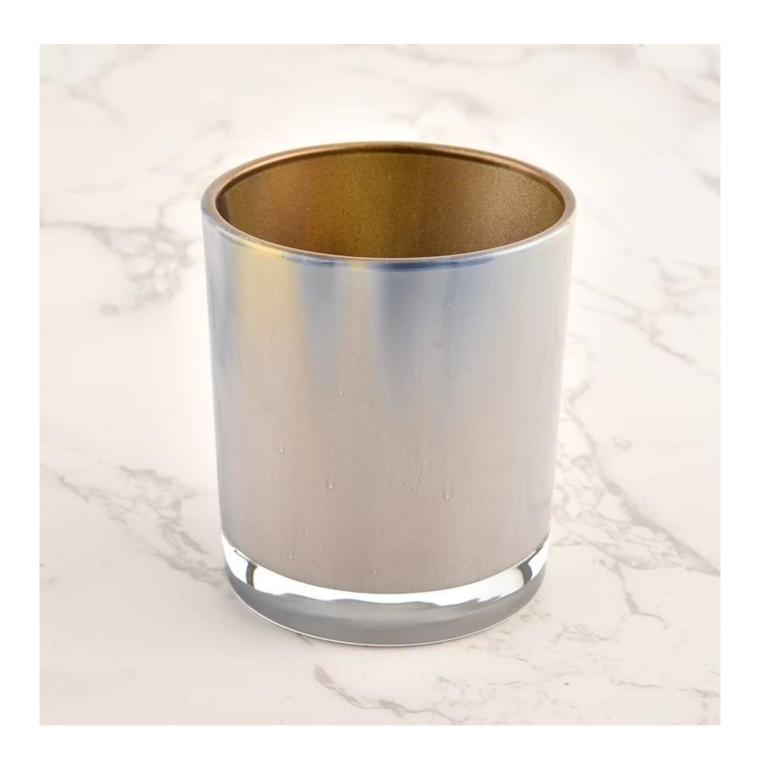

#### luxury milky style glass candle jars

- \* this kind of glass candle jar are hand painting
- \*It can paint in different colors

size: 3.15x3.54 "

can hold 8-9oz wax

hand painting make every item with vivid artwork

## 8oz glass candle jar milk painting with metalic color

D3.15'xH3.54'

Fill wax: 8oz

- \* multiple colors options
- \* moq: 5000 pcs
- \* can made custom color

Sunny Glassware Team and Office