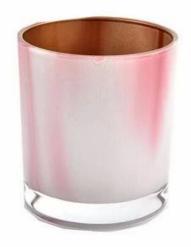

#### luxury milky style glass candle jars

- \* this kind of glass candle jar are hand painting
- \*It can paint in different colors

size: 3.15x3.54 "

can hold 8-9oz wax

hand painting make every item with vivid artwork

## 8oz glass candle jar milk painting with metalic color

D3.15'xH3.54'

Fill wax: 8oz

- \* multiple colors options
- \* moq: 5000 pcs
- \* can made custom color

Sunny Glassware Team and Office