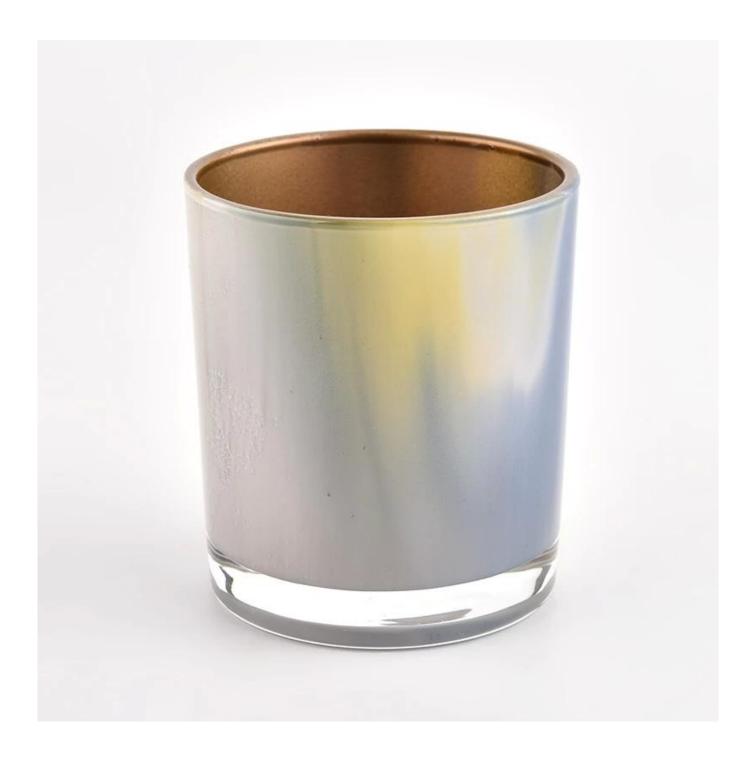

#### luxury milky style glass candle jars

- \* this kind of glass candle jar are hand painting
- \*It can paint in different colors

size: 3.15x3.54 "

can hold 8-9oz wax

hand painting make every item with vivid artwork

## 8oz glass candle jar milk painting with metalic color

D3.15'xH3.54'

Fill wax: 8oz

- \* multiple colors options
- \* moq: 5000 pcs
- \* can made custom color

Sunny Glassware Team and Office