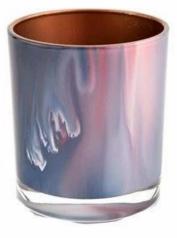

#### luxury milky style glass candle jars

- \* this kind of glass candle jar are hand painting
- \*It can paint in different colors

size: 3.15x3.54 "

can hold 8-9oz wax

hand painting make every item with vivid artwork

## 8oz glass candle jar milk painting with metalic color

D3.15'xH3.54'

Fill wax: 8oz

- \* multiple colors options
- \* moq: 5000 pcs
- \* can made custom color

Sunny Glassware Team and Office