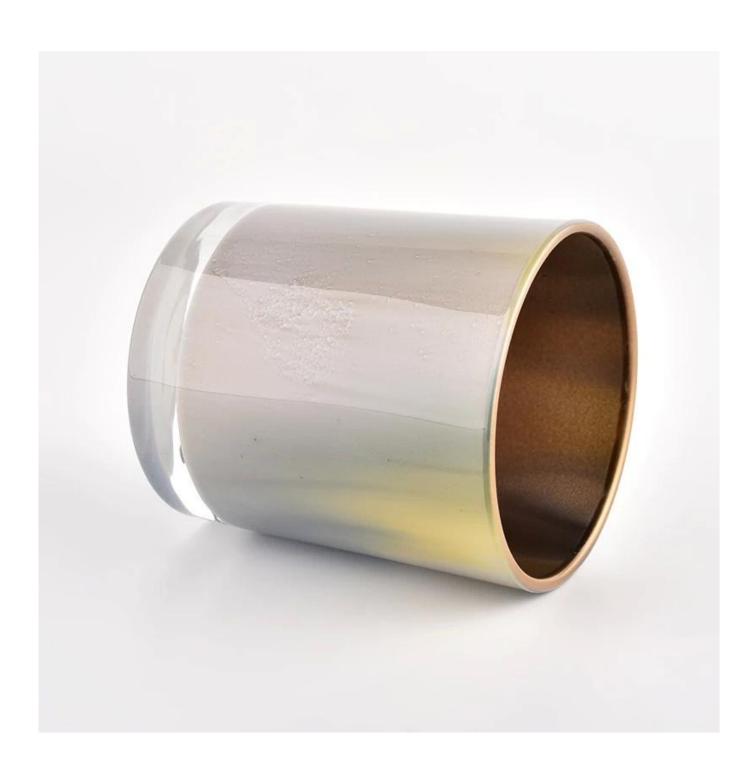

#### luxury milky style glass candle jars

- \* this kind of glass candle jar are hand painting
- \*It can paint in different colors

size: 3.15x3.54 "

can hold 8-9oz wax

hand painting make every item with vivid artwork

## 8oz glass candle jar milk painting with metalic color

D3.15'xH3.54'

Fill wax: 8oz

- \* multiple colors options
- \* moq: 5000 pcs
- \* can made custom color

Sunny Glassware Team and Office