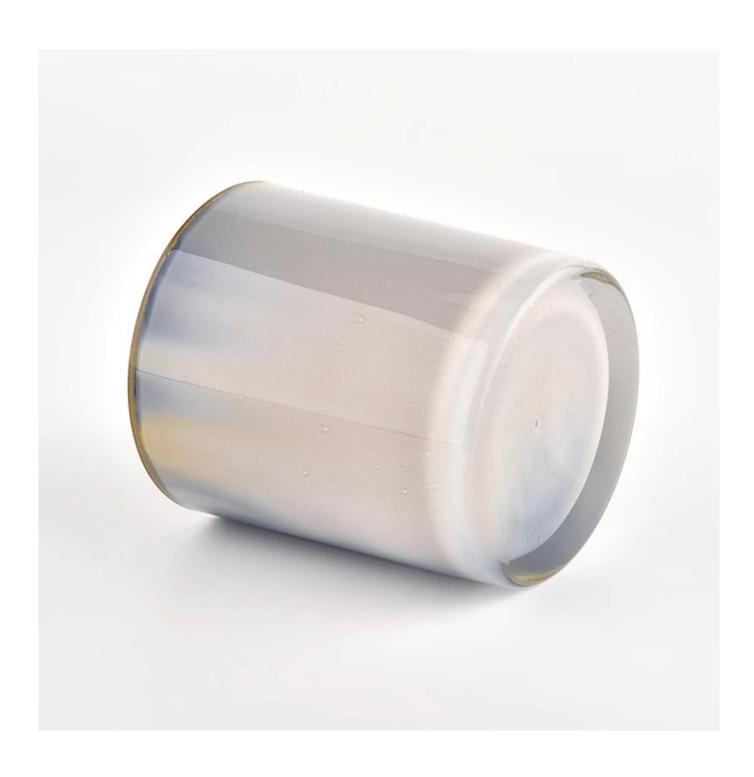

#### luxury milky style glass candle jars

- \* this kind of glass candle jar are hand painting
- \*It can paint in different colors

size: 3.15x3.54 "

can hold 8-9oz wax

hand painting make every item with vivid artwork

## 8oz glass candle jar milk painting with metalic color

D3.15'xH3.54'

Fill wax: 8oz

- \* multiple colors options
- \* moq: 5000 pcs
- \* can made custom color

Sunny Glassware Team and Office