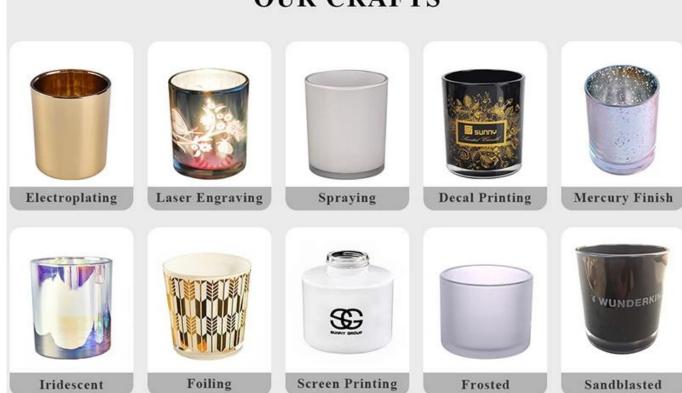

k film, color gift box, white gift box, etc.</li> <li>We have a professional workshop and warehouse for ensure delivery time</li> </ol> |  |  |  |



size: 3.15x3.54 "

can hold 8-9oz wax

hand painting make every item with vivid artwork









## 8oz glass candle jar milk painting with metalic color

D3.15'xH3.54'

Fill wax: 8oz







- \* multiple colors options
- \* moq: 5000 pcs
- \* can made custom color

Sunny Glassware Team and Office





#### Factory Show



#### **FACTORY**

There are about 20000 square meters in our factory which was built in 1992 year; Superior quality and high efficiency can be guranteed.





# **PROCESS CRAFTS**







2. Melting



3. Cutting



4. Filling



5. Molding



6. Polishing



7. Annealing



8. Inspecting



9. Packing

#### **OUR CRAFTS**



#### Packing & Shipping

### **Different From The Peer**

Own professional shipping company( Shenzhen Sunny Worldwide logistics)



20+ years freight history and WCA members.



# **PACKING**









Certificates



#### Sample Room and Trade Show

<u>Sunny Glassware</u> present more than 5,000 items at Shenzhen sample room for a widely selection. it won a great cust omer evaluation. Welcome to Shenzhen office! The picture as following is only one part of our Owned design <u>candle</u> <u>holders</u>, Welcome to Shenzhen office to find your favorites, it will bring you a big surprise becasue it's hard to find another supplier like this in China.

# SAMPLE ROOM\_









#### **EXHIBITION**













**Customers Review** 

# **CUSTOMER REVIEWS**

| S**********************************