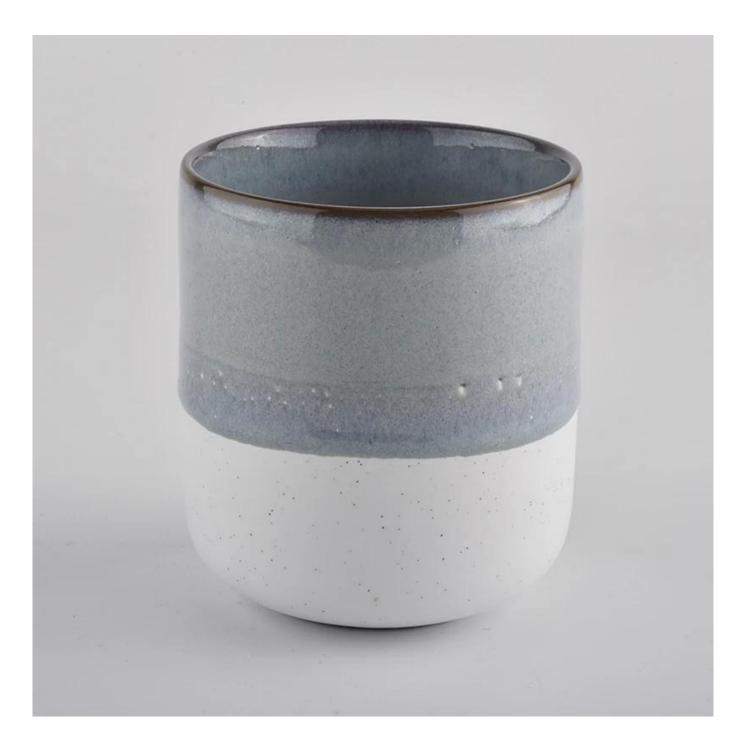

Contact us: sales21@sunnyglassware.com for more details

| product name            | ceramic candle holder                                                                                                                                                                                                     |
|-------------------------|---------------------------------------------------------------------------------------------------------------------------------------------------------------------------------------------------------------------------|
| Article                 | SGMK20070304                                                                                                                                                                                                              |
| Cut it                  | Top dia:85mm<br>Bottom dia:80mm<br>Height:100mm<br>Weight:276g<br>Capacity:413ml                                                                                                                                          |
| Capacity                | candle holders of different sizes etc. It's available                                                                                                                                                                     |
| Sampling time           | <ul><li>1.5 days if the shape and size of the products exist</li><li>2.15 days if you need a new shape and size of the products</li></ul>                                                                                 |
| package                 | Regular security packing 24 pieces / 36 pieces / 48 pieces and so on for export carton with egg divider                                                                                                                   |
| MOQ                     | 3000pcs                                                                                                                                                                                                                   |
| Delivery time           | Within 55 days of order confirmation                                                                                                                                                                                      |
| Payment terms           | 30% deposit by T / T in advance, the balance after showing the copy of B / L $$                                                                                                                                           |
| Product characteristics | <ol> <li>High quality and competitive prices</li> <li>ASTM test</li> <li>Ecological</li> <li>It is widely aimed at weddings, parties, home, bars etc.</li> <li>ceramic contianer with transmutation decoration</li> </ol> |