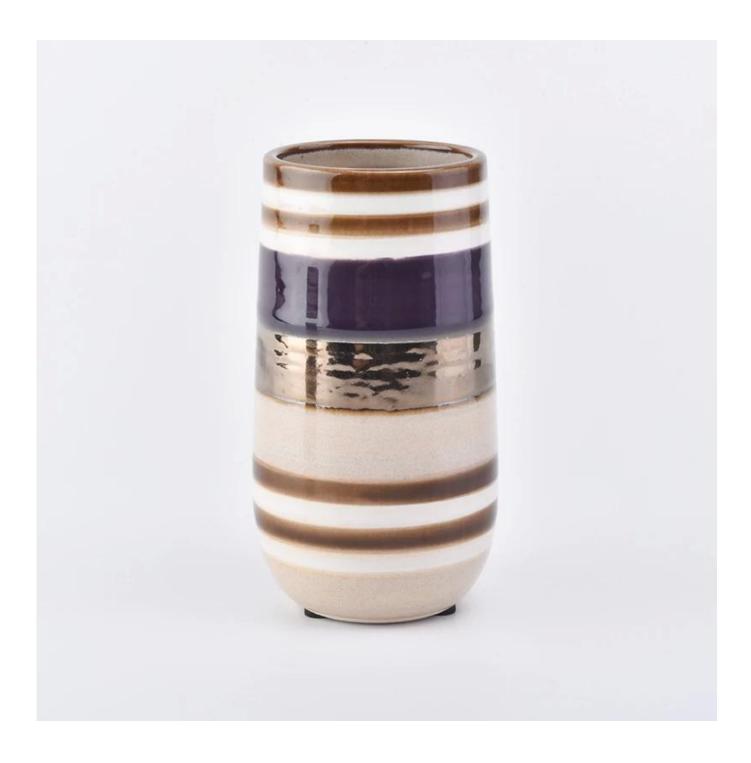

### Luxury New artificial hand-painted 12oz popular soy wax ceramic candle holder

| Element name     | Luxury New artificial hand-painted 12oz popular soy wax ceramic candle holder                                                                                                                                |
|------------------|--------------------------------------------------------------------------------------------------------------------------------------------------------------------------------------------------------------|
|                  |                                                                                                                                                                                                              |
| Capacity         | 10oz 14oz 16oz etc. It's available                                                                                                                                                                           |
| Sampling time    | 1.5 days if the shape and size of the products exist 2.15 days if you need new shape and size of products                                                                                                    |
| package          | 24pcs / 36pcs / 48pcs regular security packing etc. For export carton with egg divider                                                                                                                       |
| MOQ              | 5000                                                                                                                                                                                                         |
| Delivery time    | Within 35 days after the confirmed order                                                                                                                                                                     |
| Payment terms    | 30% deposit by T / T in advance, the balance after showing the copy of B / L                                                                                                                                 |
| Product features | <ol> <li>High quality and competitive prices</li> <li>FDA, SGS, LFGB test etc.</li> <li>Eco friendly</li> <li>It is largely focused on weddings, parties, homes, bars, etc.</li> <li>machine made</li> </ol> |