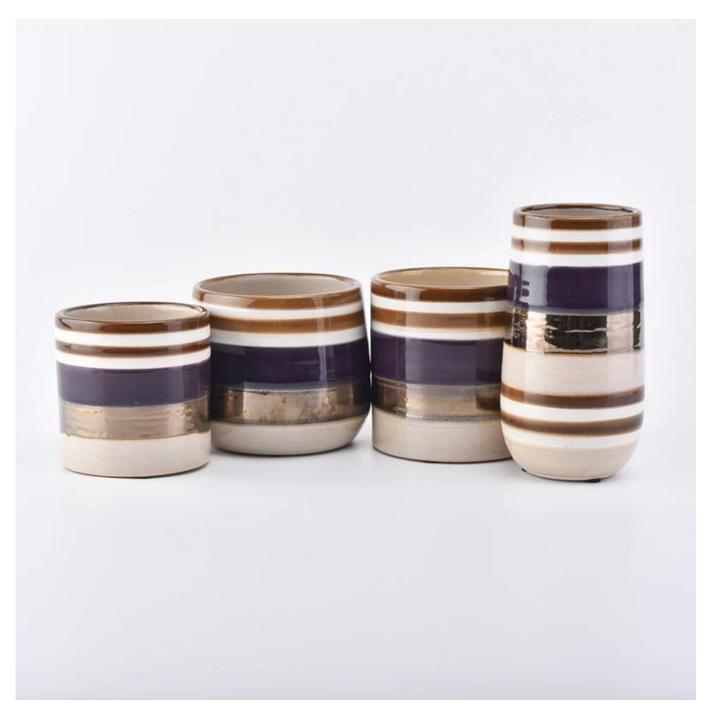

### Luxury New artificial hand-painted 12oz popular soy wax ceramic candle holder

| Element name     | Luxury New artificial hand-painted 12oz popular soy wax ceramic candle holder                                                                                                                                |
|------------------|--------------------------------------------------------------------------------------------------------------------------------------------------------------------------------------------------------------|
|                  |                                                                                                                                                                                                              |
| Capacity         | 10oz 14oz 16oz etc. It's available                                                                                                                                                                           |
| Sampling time    | 1.5 days if the shape and size of the products exist 2.15 days if you need new shape and size of products                                                                                                    |
| package          | 24pcs / 36pcs / 48pcs regular security packing etc. For export carton with egg divider                                                                                                                       |
| MOQ              | 5000                                                                                                                                                                                                         |
| Delivery time    | Within 35 days after the confirmed order                                                                                                                                                                     |
| Payment terms    | 30% deposit by T / T in advance, the balance after showing the copy of B / L                                                                                                                                 |
| Product features | <ol> <li>High quality and competitive prices</li> <li>FDA, SGS, LFGB test etc.</li> <li>Eco friendly</li> <li>It is largely focused on weddings, parties, homes, bars, etc.</li> <li>machine made</li> </ol> |