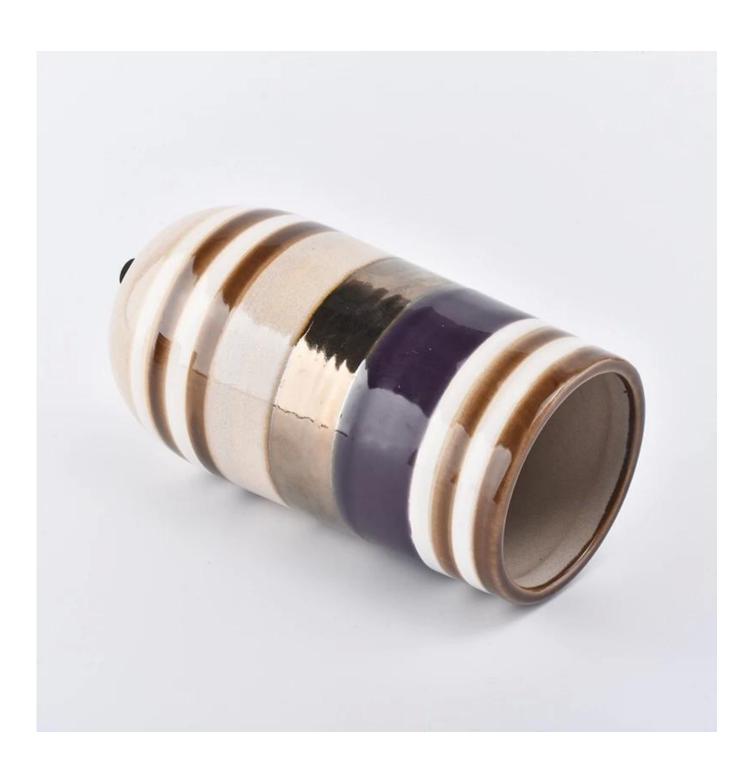

### Luxury New artificial hand-painted 12oz popular soy wax ceramic candle holder

| Element name     | Luxury New artificial hand-painted 12oz popular soy wax ceramic candle holder                                                                                                                                |
|------------------|--------------------------------------------------------------------------------------------------------------------------------------------------------------------------------------------------------------|
|                  |                                                                                                                                                                                                              |
| Capacity         | 10oz 14oz 16oz etc. It's available                                                                                                                                                                           |
| Sampling time    | 1.5 days if the shape and size of the products exist 2.15 days if you need new shape and size of products                                                                                                    |
| package          | 24pcs / 36pcs / 48pcs regular security packing etc. For export carton with egg divider                                                                                                                       |
| MOQ              | 5000                                                                                                                                                                                                         |
| Delivery time    | Within 35 days after the confirmed order                                                                                                                                                                     |
| Payment terms    | 30% deposit by T / T in advance, the balance after showing the copy of B / L                                                                                                                                 |
| Product features | <ol> <li>High quality and competitive prices</li> <li>FDA, SGS, LFGB test etc.</li> <li>Eco friendly</li> <li>It is largely focused on weddings, parties, homes, bars, etc.</li> <li>machine made</li> </ol> |