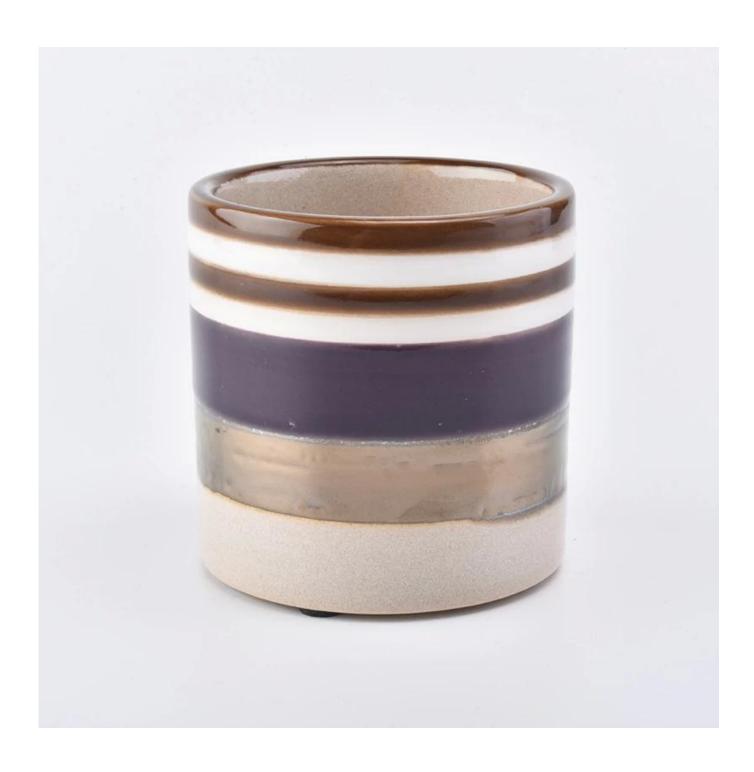

### Luxury New artificial hand-painted 6oz popular soy wax ceramic candle holder

| Element name     | Luxury New artificial hand-painted 6oz popular soy wax ceramic candle holder                                                                                                                                 |
|------------------|--------------------------------------------------------------------------------------------------------------------------------------------------------------------------------------------------------------|
|                  |                                                                                                                                                                                                              |
| Capacity         | 10oz 14oz 16oz etc. It's available                                                                                                                                                                           |
| Sampling time    | 1.5 days if the shape and size of the products exist 2.15 days if you need new shape and size of products                                                                                                    |
| package          | 24pcs / 36pcs / 48pcs regular security packing etc. For export carton with egg divider                                                                                                                       |
| MOQ              | 5000pcs                                                                                                                                                                                                      |
| Delivery time    | Within 35 days after the confirmed order                                                                                                                                                                     |
| Payment terms    | 30% deposit by T / T in advance, the balance after showing the copy of B / L                                                                                                                                 |
| Product features | <ol> <li>High quality and competitive prices</li> <li>FDA, SGS, LFGB test etc.</li> <li>Eco friendly</li> <li>It is largely focused on weddings, parties, homes, bars, etc.</li> <li>machine made</li> </ol> |