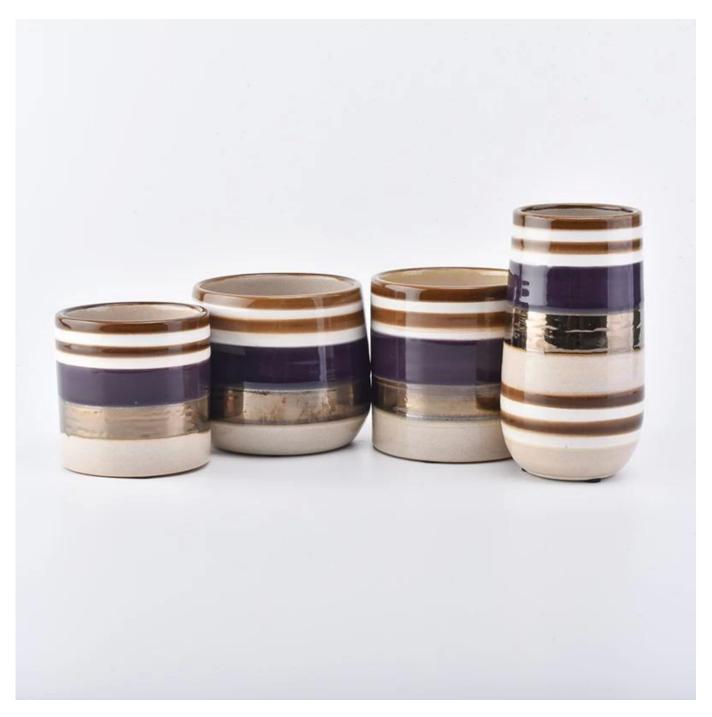

### Luxury New artificial hand-painted 6oz popular soy wax ceramic candle holder

| Element name     | Luxury New artificial hand-painted 6oz popular soy wax ceramic candle holder                                                                                                                                 |
|------------------|--------------------------------------------------------------------------------------------------------------------------------------------------------------------------------------------------------------|
|                  |                                                                                                                                                                                                              |
| Capacity         | 10oz 14oz 16oz etc. It's available                                                                                                                                                                           |
| Sampling time    | 1.5 days if the shape and size of the products exist 2.15 days if you need new shape and size of products                                                                                                    |
| package          | 24pcs / 36pcs / 48pcs regular security packing etc. For export carton with egg divider                                                                                                                       |
| MOQ              | 5000pcs                                                                                                                                                                                                      |
| Delivery time    | Within 35 days after the confirmed order                                                                                                                                                                     |
| Payment terms    | 30% deposit by T / T in advance, the balance after showing the copy of B / L                                                                                                                                 |
| Product features | <ol> <li>High quality and competitive prices</li> <li>FDA, SGS, LFGB test etc.</li> <li>Eco friendly</li> <li>It is largely focused on weddings, parties, homes, bars, etc.</li> <li>machine made</li> </ol> |