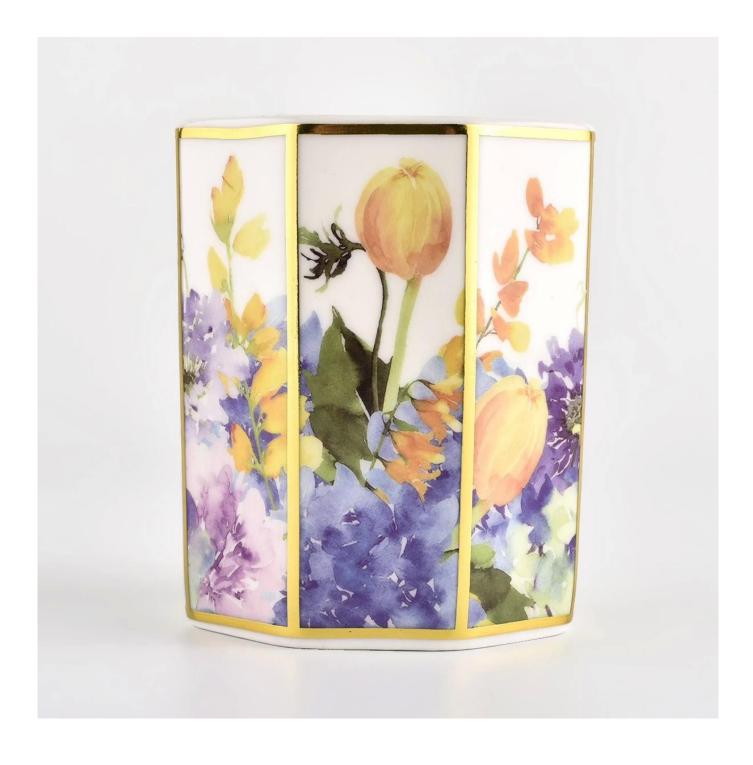

### luxury octagon ceramic candle jar with artwork printing

Why Choose Sunny Glassware

- Upmost dedication to design, never compression on quality
- Sunny Glassware strictly protect the customers' designs, all the newly designed items from us haven't been copied in three years.
- Product quality is the major focus in Sunny Glassware. Sunny Glassware once demolished 80,000 pcs of glass vessel with barely visible blemish.

#### Candle Jars Description

| Item number. | SCRG210078                                                                                                          |  |  |  |
|--------------|---------------------------------------------------------------------------------------------------------------------|--|--|--|
| Material     | ceramic candle jar                                                                                                  |  |  |  |
| craft        | Tin candle bucket with handle                                                                                       |  |  |  |
| Sample time  | <ol> <li>5 days if there is exist shape and size</li> <li>15 days, if you need new shapes and sizes mold</li> </ol> |  |  |  |
| Packing      | The usual packing                                                                                                   |  |  |  |