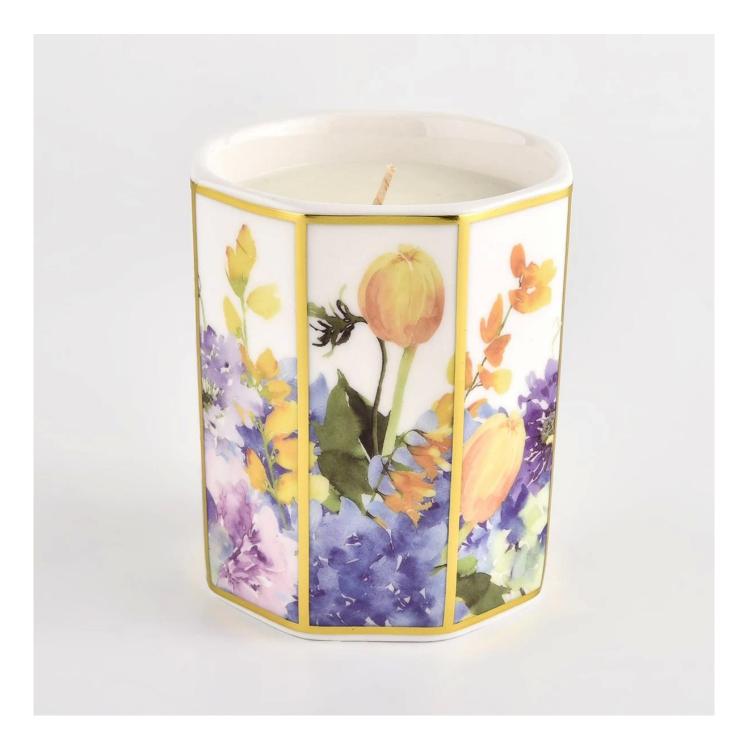

### luxury octagon ceramic candle jar with artwork printing

Why Choose Sunny Glassware

- Upmost dedication to design, never compression on quality
- Sunny Glassware strictly protect the customers' designs, all the newly designed items from us haven't been copied in three years.
- Product quality is the major focus in Sunny Glassware. Sunny Glassware once demolished 80,000 pcs of glass vessel with barely visible blemish.

#### Candle Jars Description

| Item number. | SCRG210078                                                                                                          |  |  |  |
|--------------|---------------------------------------------------------------------------------------------------------------------|--|--|--|
| Material     | ceramic candle jar                                                                                                  |  |  |  |
| craft        | Tin candle bucket with handle                                                                                       |  |  |  |
| Sample time  | <ol> <li>5 days if there is exist shape and size</li> <li>15 days, if you need new shapes and sizes mold</li> </ol> |  |  |  |
| Packing      | The usual packing                                                                                                   |  |  |  |