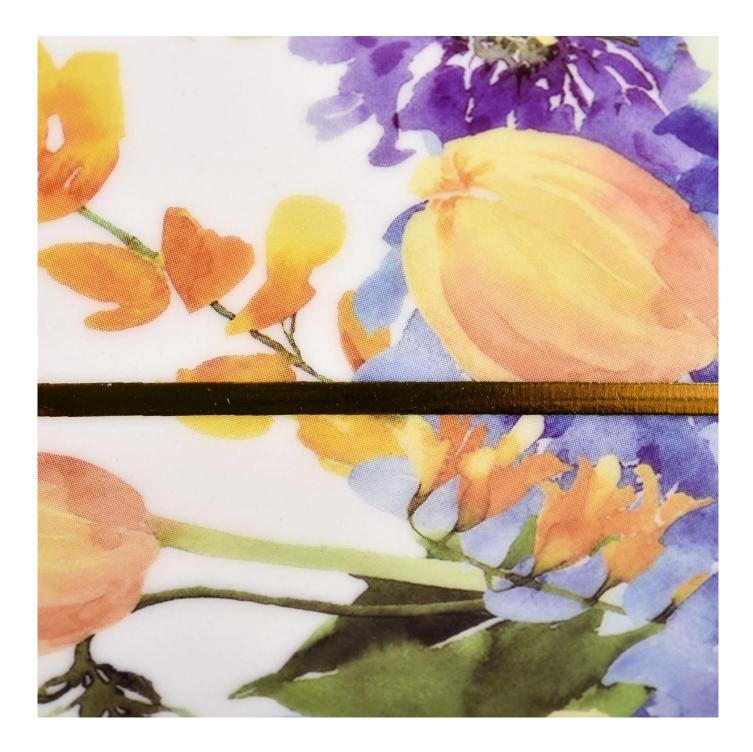

### luxury octagon ceramic candle jar with artwork printing

Why Choose Sunny Glassware

- Upmost dedication to design, never compression on quality
- Sunny Glassware strictly protect the customers' designs, all the newly designed items from us haven't been copied in three years.
- Product quality is the major focus in Sunny Glassware. Sunny Glassware once demolished 80,000 pcs of glass vessel with barely visible blemish.

#### Candle Jars Description

| Item number. | SCRG210078                                                                                                          |  |  |  |
|--------------|---------------------------------------------------------------------------------------------------------------------|--|--|--|
| Material     | ceramic candle jar                                                                                                  |  |  |  |
| craft        | Tin candle bucket with handle                                                                                       |  |  |  |
| Sample time  | <ol> <li>5 days if there is exist shape and size</li> <li>15 days, if you need new shapes and sizes mold</li> </ol> |  |  |  |
| Packing      | The usual packing                                                                                                   |  |  |  |