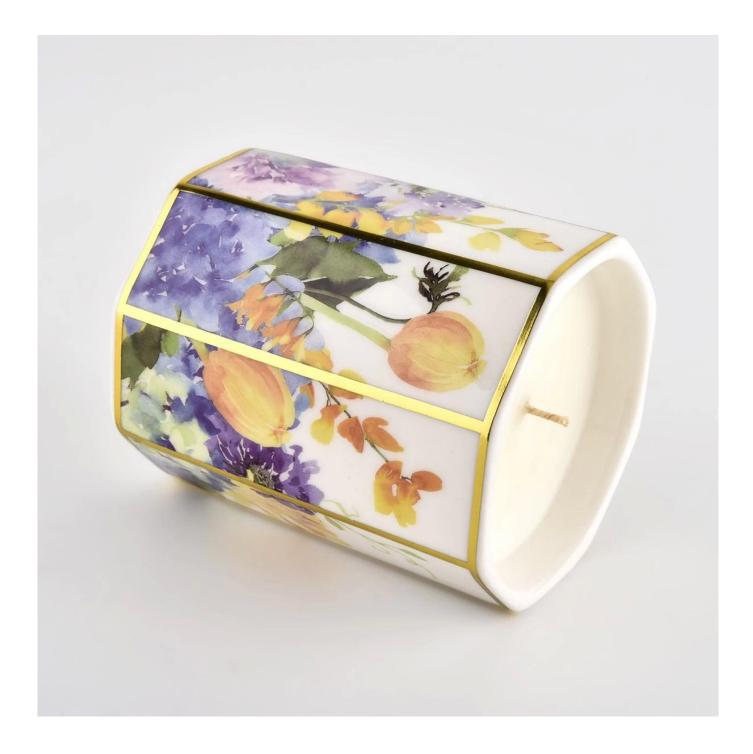

### luxury octagon ceramic candle jar with artwork printing

Why Choose Sunny Glassware

- Upmost dedication to design, never compression on quality
- Sunny Glassware strictly protect the customers' designs, all the newly designed items from us haven't been copied in three years.
- Product quality is the major focus in Sunny Glassware. Sunny Glassware once demolished 80,000 pcs of glass vessel with barely visible blemish.

#### Candle Jars Description

| Item number. | SCRG210078                                                                                                          |  |  |  |
|--------------|---------------------------------------------------------------------------------------------------------------------|--|--|--|
| Material     | ceramic candle jar                                                                                                  |  |  |  |
| craft        | Tin candle bucket with handle                                                                                       |  |  |  |
| Sample time  | <ol> <li>5 days if there is exist shape and size</li> <li>15 days, if you need new shapes and sizes mold</li> </ol> |  |  |  |
| Packing      | The usual packing                                                                                                   |  |  |  |