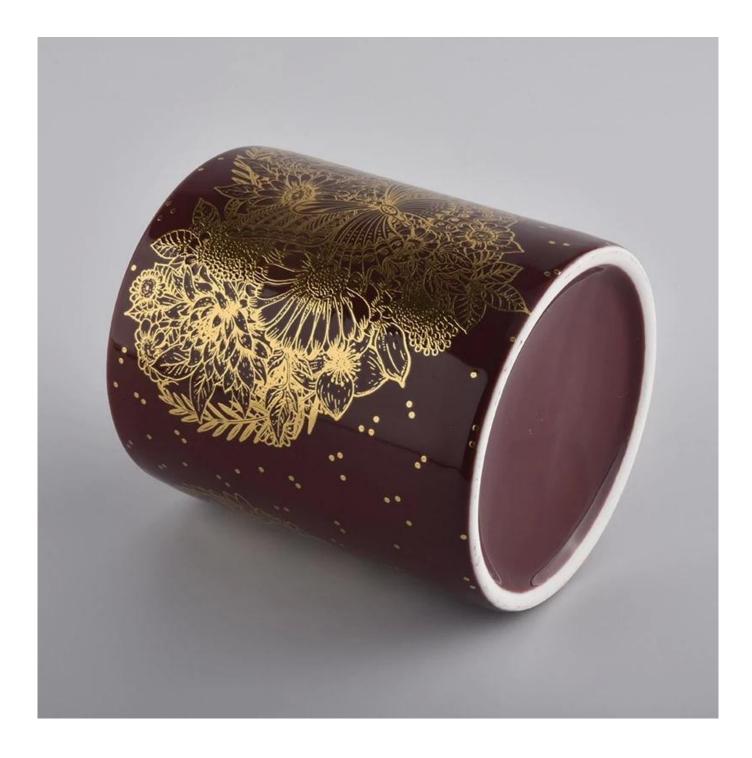

### luxury purple ceramic candle jar with gold artwork

Why Choose Sunny Glassware

- Upmost dedication to design, never compression on quality
- Sunny Glassware strictly protect the customers' designs, all the newly designed items from us haven't been copied in three years.
- Product quality is the major focus in Sunny Glassware. Sunny Glassware once demolished 80,000 pcs of glass vessel with barely visible blemish.

#### Candle Jars Description

| Item number. | SGXYT20071611                                                                                                       |  |  |  |
|--------------|---------------------------------------------------------------------------------------------------------------------|--|--|--|
| Material     | ceramic bottle                                                                                                      |  |  |  |
| craft        | hand made ceramic                                                                                                   |  |  |  |
| Sample time  | <ol> <li>5 days if there is exist shape and size</li> <li>15 days, if you need new shapes and sizes mold</li> </ol> |  |  |  |
| Packing      | The usual packing                                                                                                   |  |  |  |