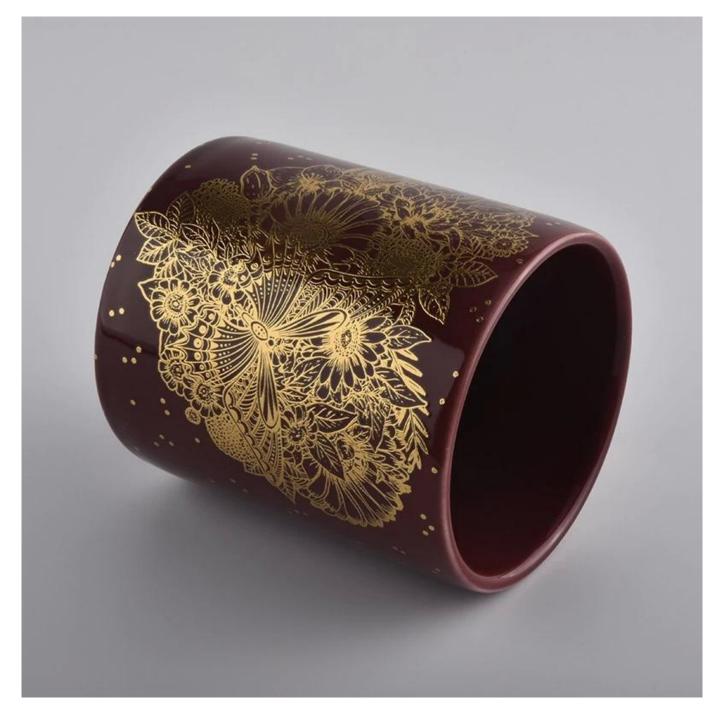

### luxury purple ceramic candle jar with gold artwork

Why Choose Sunny Glassware

- Upmost dedication to design, never compression on quality
- Sunny Glassware strictly protect the customers' designs, all the newly designed items from us haven't been copied in three years.
- Product quality is the major focus in Sunny Glassware. Sunny Glassware once demolished 80,000 pcs of glass vessel with barely visible blemish.

#### Candle Jars Description

| Item number. | SGXYT20071611                                                                                                       |  |  |  |
|--------------|---------------------------------------------------------------------------------------------------------------------|--|--|--|
| Material     | ceramic bottle                                                                                                      |  |  |  |
| craft        | hand made ceramic                                                                                                   |  |  |  |
| Sample time  | <ol> <li>5 days if there is exist shape and size</li> <li>15 days, if you need new shapes and sizes mold</li> </ol> |  |  |  |
| Packing      | The usual packing                                                                                                   |  |  |  |