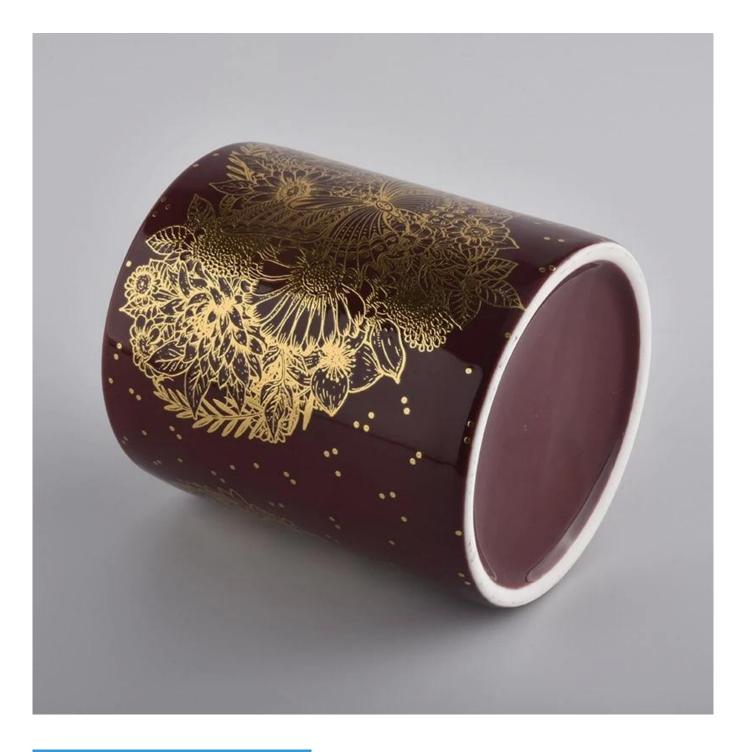

### luxury purple ceramic candle jar with gold artwork

Why Choose Sunny Glassware

- Upmost dedication to design, never compression on quality
- Sunny Glassware strictly protect the customers' designs, all the newly designed items from us haven't been copied in three years.
- Product quality is the major focus in Sunny Glassware. Sunny Glassware once demolished 80,000 pcs of glass vessel with barely visible blemish.

#### Candle Jars Description

| Item number. | SGXYT20071611                                                                                                       |  |  |  |
|--------------|---------------------------------------------------------------------------------------------------------------------|--|--|--|
| Material     | ceramic bottle                                                                                                      |  |  |  |
| craft        | hand made ceramic                                                                                                   |  |  |  |
| Sample time  | <ol> <li>5 days if there is exist shape and size</li> <li>15 days, if you need new shapes and sizes mold</li> </ol> |  |  |  |
| Packing      | The usual packing                                                                                                   |  |  |  |