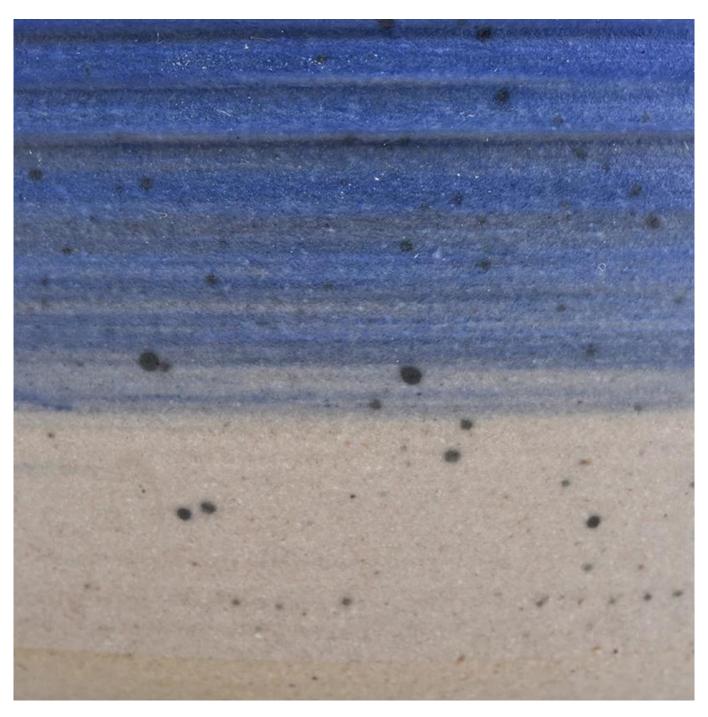

#### luxury round ceramic candle holder

Contact us: sales21@sunnyglassware.com for more details

| product name     | luxury round ceramic candle holder                                                                                                                                                                                          |
|------------------|-----------------------------------------------------------------------------------------------------------------------------------------------------------------------------------------------------------------------------|
| Article          | SGMK19082609                                                                                                                                                                                                                |
| Cut it           | Upper diameter: 106mm<br>Lower diameter: 53 mm<br>Height: 86 mm<br>Weight: 309 g<br>Capacity: 449 ml                                                                                                                        |
| Capacity         | candle holders of different sizes etc. It's available                                                                                                                                                                       |
| Sampling time    | 1.5 days if the shape and size of the products exist 2.15 days if you need a new shape and size of products                                                                                                                 |
| package          | Regular safety packing 24pcs / 36pcs / 48pcs and so on for export carton with egg divider                                                                                                                                   |
| MOQ              | 3000                                                                                                                                                                                                                        |
| Delivery time    | Within 55 days of order confirmation                                                                                                                                                                                        |
| Payment terms    | 30% deposit by T / T in advance, the balance after showing the copy of B / L $$                                                                                                                                             |
| Product features | <ol> <li>High quality and competitive prices</li> <li>ASTM test</li> <li>Eco-friendly</li> <li>It is widely aimed at weddings, parties, home, bars etc.</li> <li>ceramic contianer with transmutation decoration</li> </ol> |