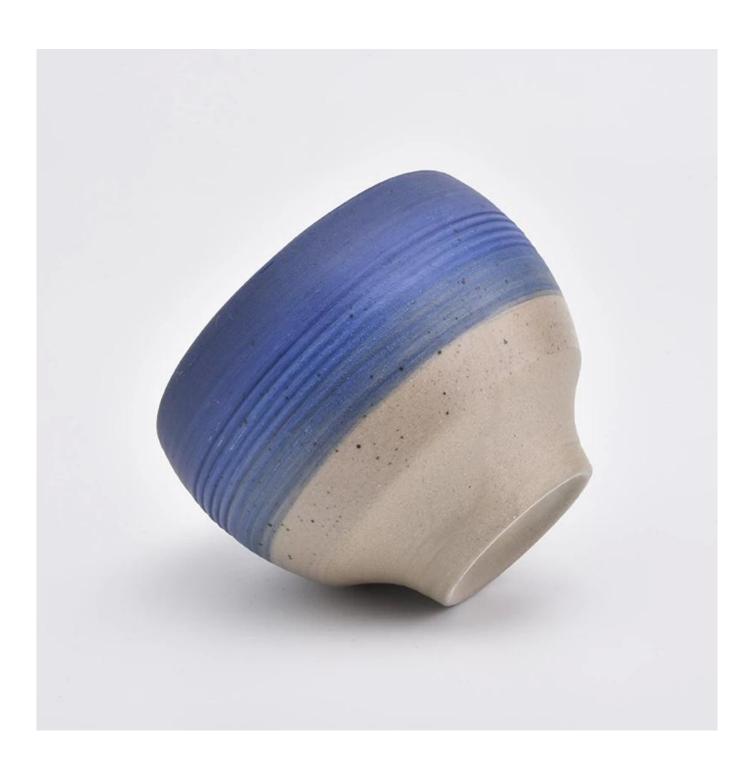

#### luxury round ceramic candle holder

Contact us: sales21@sunnyglassware.com for more details

| product name     | luxury round ceramic candle holder                                                                                                                                                                                          |
|------------------|-----------------------------------------------------------------------------------------------------------------------------------------------------------------------------------------------------------------------------|
| Article          | SGMK19082609                                                                                                                                                                                                                |
| Cut it           | Upper diameter: 106mm<br>Lower diameter: 53 mm<br>Height: 86 mm<br>Weight: 309 g<br>Capacity: 449 ml                                                                                                                        |
| Capacity         | candle holders of different sizes etc. It's available                                                                                                                                                                       |
| Sampling time    | 1.5 days if the shape and size of the products exist 2.15 days if you need a new shape and size of products                                                                                                                 |
| package          | Regular safety packing 24pcs / 36pcs / 48pcs and so on for export carton with egg divider                                                                                                                                   |
| MOQ              | 3000                                                                                                                                                                                                                        |
| Delivery time    | Within 55 days of order confirmation                                                                                                                                                                                        |
| Payment terms    | 30% deposit by T / T in advance, the balance after showing the copy of B / L $$                                                                                                                                             |
| Product features | <ol> <li>High quality and competitive prices</li> <li>ASTM test</li> <li>Eco-friendly</li> <li>It is widely aimed at weddings, parties, home, bars etc.</li> <li>ceramic contianer with transmutation decoration</li> </ol> |