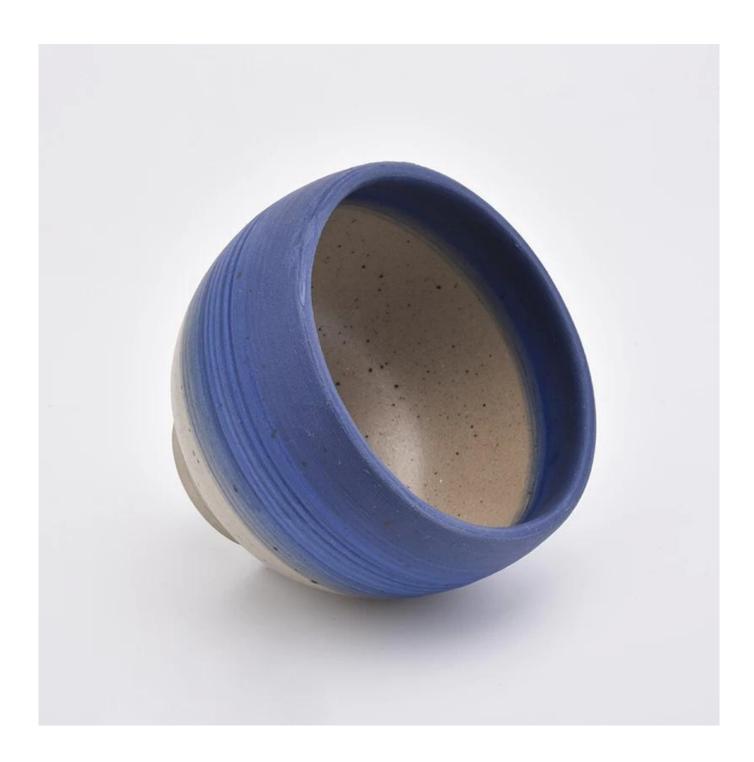

#### luxury round ceramic candle holder

Contact us: sales21@sunnyglassware.com for more details

| product name     | luxury round ceramic candle holder                                                                                                                                                                                          |
|------------------|-----------------------------------------------------------------------------------------------------------------------------------------------------------------------------------------------------------------------------|
| Article          | SGMK19082609                                                                                                                                                                                                                |
| Cut it           | Upper diameter: 106mm<br>Lower diameter: 53 mm<br>Height: 86 mm<br>Weight: 309 g<br>Capacity: 449 ml                                                                                                                        |
| Capacity         | candle holders of different sizes etc. It's available                                                                                                                                                                       |
| Sampling time    | 1.5 days if the shape and size of the products exist 2.15 days if you need a new shape and size of products                                                                                                                 |
| package          | Regular safety packing 24pcs / 36pcs / 48pcs and so on for export carton with egg divider                                                                                                                                   |
| MOQ              | 3000                                                                                                                                                                                                                        |
| Delivery time    | Within 55 days of order confirmation                                                                                                                                                                                        |
| Payment terms    | 30% deposit by T / T in advance, the balance after showing the copy of B / L $$                                                                                                                                             |
| Product features | <ol> <li>High quality and competitive prices</li> <li>ASTM test</li> <li>Eco-friendly</li> <li>It is widely aimed at weddings, parties, home, bars etc.</li> <li>ceramic contianer with transmutation decoration</li> </ol> |