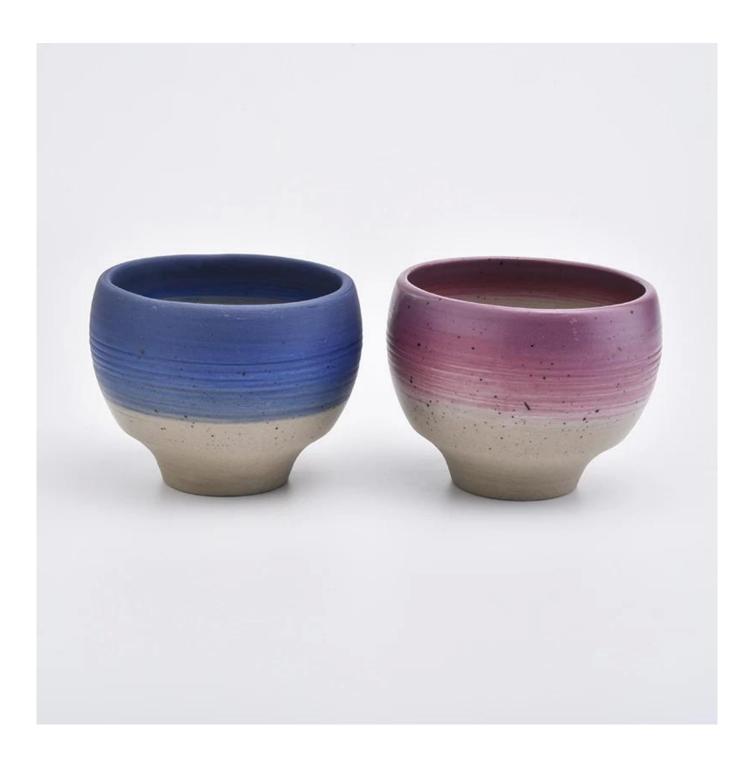

#### luxury round ceramic candle holder

Contact us: sales21@sunnyglassware.com for more details

| product name     | luxury round ceramic candle holder                                                                                                                                                                                          |
|------------------|-----------------------------------------------------------------------------------------------------------------------------------------------------------------------------------------------------------------------------|
| Article          | SGMK19082609                                                                                                                                                                                                                |
| Cut it           | Upper diameter: 106mm<br>Lower diameter: 53 mm<br>Height: 86 mm<br>Weight: 309 g<br>Capacity: 449 ml                                                                                                                        |
| Capacity         | candle holders of different sizes etc. It's available                                                                                                                                                                       |
| Sampling time    | 1.5 days if the shape and size of the products exist 2.15 days if you need a new shape and size of products                                                                                                                 |
| package          | Regular safety packing 24pcs / 36pcs / 48pcs and so on for export carton with egg divider                                                                                                                                   |
| MOQ              | 3000                                                                                                                                                                                                                        |
| Delivery time    | Within 55 days of order confirmation                                                                                                                                                                                        |
| Payment terms    | 30% deposit by T / T in advance, the balance after showing the copy of B / L $$                                                                                                                                             |
| Product features | <ol> <li>High quality and competitive prices</li> <li>ASTM test</li> <li>Eco-friendly</li> <li>It is widely aimed at weddings, parties, home, bars etc.</li> <li>ceramic contianer with transmutation decoration</li> </ol> |