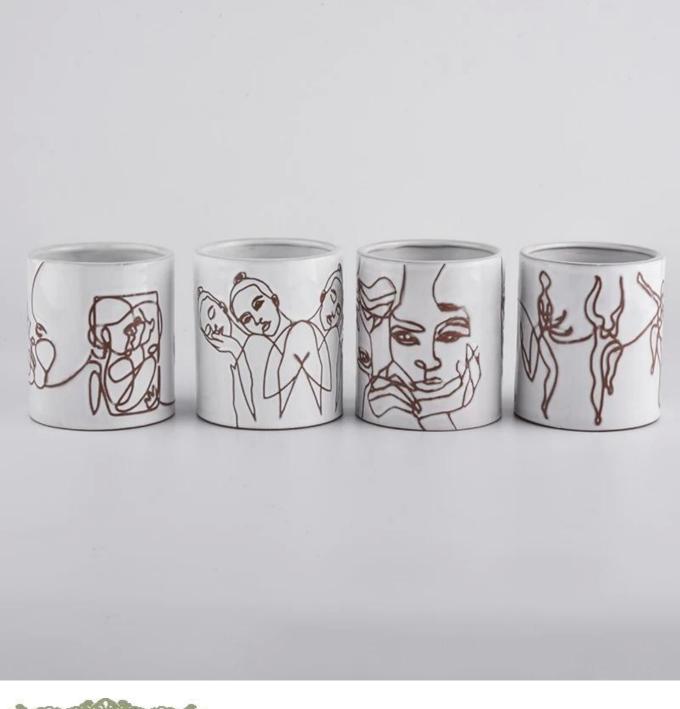

|
| Delivery time    | Within 55 days of order confirmation                                                                                                                                                                                        |
| Payment terms    | 30% deposit by T / T in advance, the balance after showing the copy of B / L $$                                                                                                                                             |
| Product features | <ol> <li>High quality and competitive prices</li> <li>ASTM test</li> <li>Eco-friendly</li> <li>It is widely aimed at weddings, parties, home, bars etc.</li> <li>ceramic contianer with transmutation decoration</li> </ol> |



More Product Pictures

























## \* Production Process

















Decoration firing

After decal

Inspection the decal product



Packing

Ready to loading