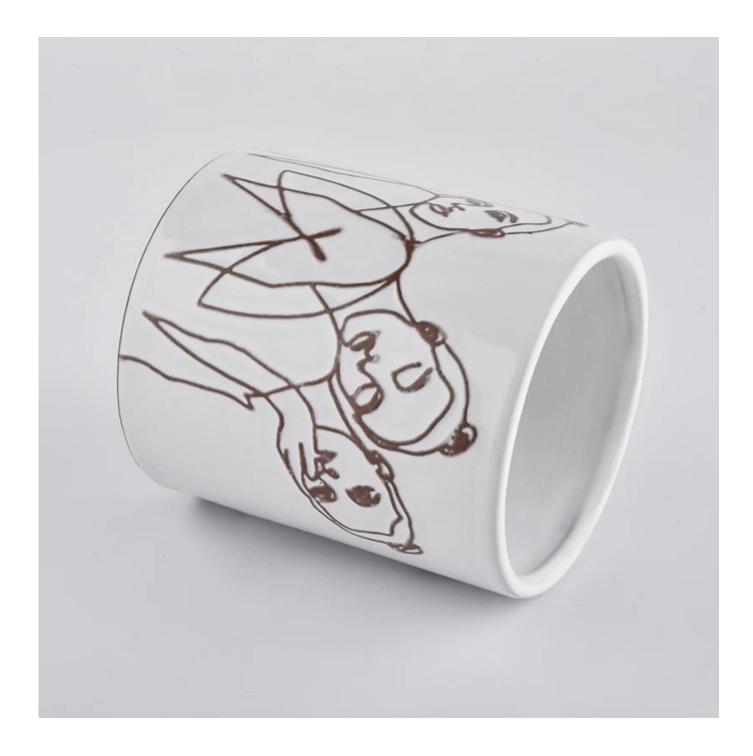

|
| Delivery time    | Within 55 days of order confirmation                                                                                                                                                                                        |
| Payment terms    | 30% deposit by T / T in advance, the balance after showing the copy of B / L $$                                                                                                                                             |
| Product features | <ol> <li>High quality and competitive prices</li> <li>ASTM test</li> <li>Eco-friendly</li> <li>It is widely aimed at weddings, parties, home, bars etc.</li> <li>ceramic contianer with transmutation decoration</li> </ol> |



More Product Pictures

























## \* Production Process

















Decoration firing

After decal

Inspection the decal product



Packing

Ready to loading