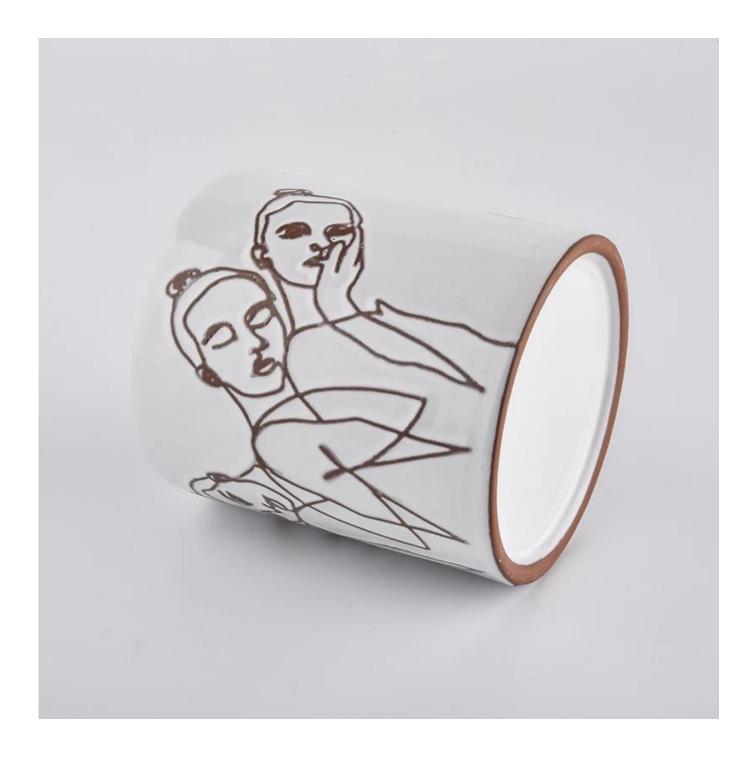

|
| Delivery time    | Within 55 days of order confirmation                                                                                                                                                                                        |
| Payment terms    | 30% deposit by T / T in advance, the balance after showing the copy of B / L $$                                                                                                                                             |
| Product features | <ol> <li>High quality and competitive prices</li> <li>ASTM test</li> <li>Eco-friendly</li> <li>It is widely aimed at weddings, parties, home, bars etc.</li> <li>ceramic contianer with transmutation decoration</li> </ol> |



More Product Pictures

























## \* Production Process

















Decoration firing

After decal

Inspection the decal product



Packing

Ready to loading