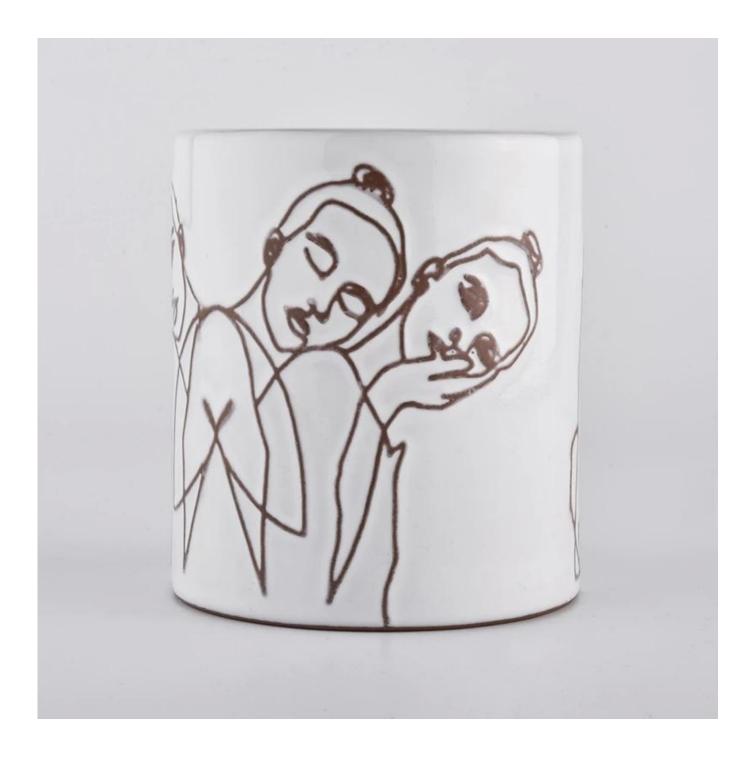

|
| Delivery time    | Within 55 days of order confirmation                                                                                                                                                                                        |
| Payment terms    | 30% deposit by T / T in advance, the balance after showing the copy of B / L $$                                                                                                                                             |
| Product features | <ol> <li>High quality and competitive prices</li> <li>ASTM test</li> <li>Eco-friendly</li> <li>It is widely aimed at weddings, parties, home, bars etc.</li> <li>ceramic contianer with transmutation decoration</li> </ol> |



More Product Pictures

























## \* Production Process

















Decoration firing

After decal

Inspection the decal product



Packing

Ready to loading