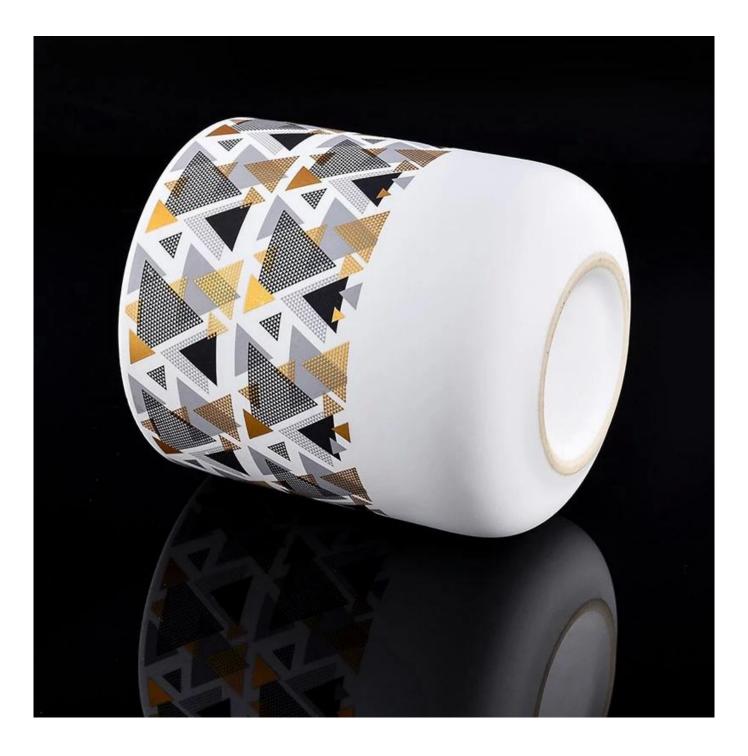

### luxury soft touch 10oz ceramic candle jar

Why Choose Sunny Glassware

- Upmost dedication to design, never compression on quality
- Sunny Glassware strictly protect the customers' designs, all the newly designed items from us haven't been copied in three years.
- Product quality is the major focus in Sunny Glassware. Sunny Glassware once demolished 80,000 pcs of glass vessel with barely visible blemish.

#### Candle Jars Description

| Item number. | SGMK21072606                                                                                                        |  |  |  |
|--------------|---------------------------------------------------------------------------------------------------------------------|--|--|--|
| Material     | ceramic candle jar                                                                                                  |  |  |  |
| craft        | Tin candle bucket with handle                                                                                       |  |  |  |
| Sample time  | <ol> <li>5 days if there is exist shape and size</li> <li>15 days, if you need new shapes and sizes mold</li> </ol> |  |  |  |
| Packing      | The usual packing                                                                                                   |  |  |  |