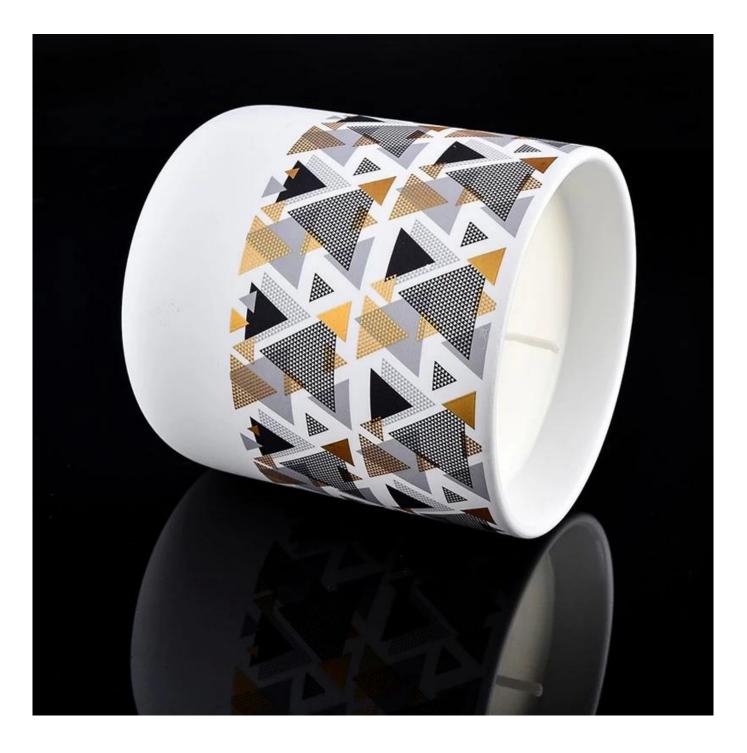

### luxury soft touch 10oz ceramic candle jar

Why Choose Sunny Glassware

- Upmost dedication to design, never compression on quality
- Sunny Glassware strictly protect the customers' designs, all the newly designed items from us haven't been copied in three years.
- Product quality is the major focus in Sunny Glassware. Sunny Glassware once demolished 80,000 pcs of glass vessel with barely visible blemish.

#### Candle Jars Description

| Item number. | SGMK21072606                                                                                                        |  |  |  |
|--------------|---------------------------------------------------------------------------------------------------------------------|--|--|--|
| Material     | ceramic candle jar                                                                                                  |  |  |  |
| craft        | Tin candle bucket with handle                                                                                       |  |  |  |
| Sample time  | <ol> <li>5 days if there is exist shape and size</li> <li>15 days, if you need new shapes and sizes mold</li> </ol> |  |  |  |
| Packing      | The usual packing                                                                                                   |  |  |  |