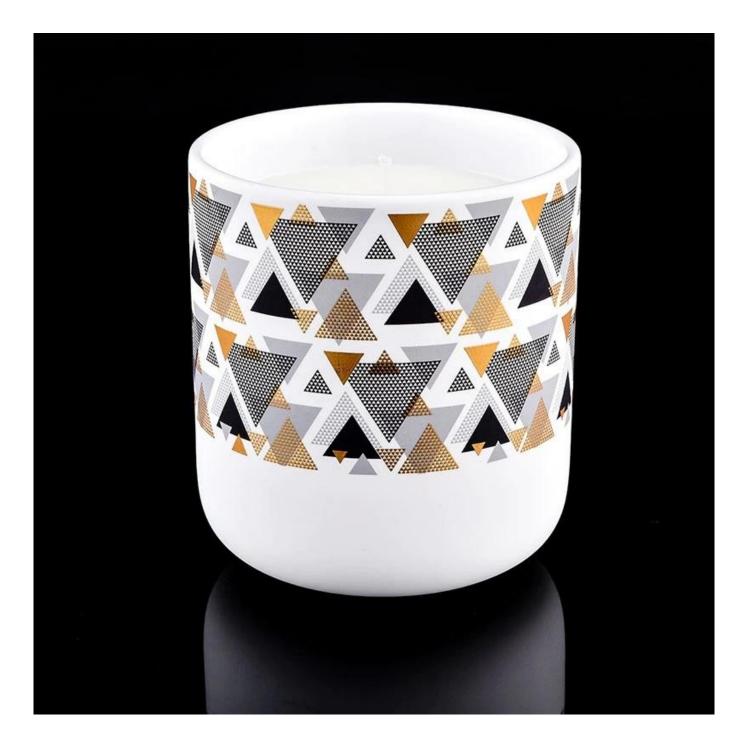

### luxury soft touch 10oz ceramic candle jar

Why Choose Sunny Glassware

- Upmost dedication to design, never compression on quality
- Sunny Glassware strictly protect the customers' designs, all the newly designed items from us haven't been copied in three years.
- Product quality is the major focus in Sunny Glassware. Sunny Glassware once demolished 80,000 pcs of glass vessel with barely visible blemish.

#### Candle Jars Description

| Item number. | SGMK21072606                                                                                                        |  |  |  |
|--------------|---------------------------------------------------------------------------------------------------------------------|--|--|--|
| Material     | ceramic candle jar                                                                                                  |  |  |  |
| craft        | Tin candle bucket with handle                                                                                       |  |  |  |
| Sample time  | <ol> <li>5 days if there is exist shape and size</li> <li>15 days, if you need new shapes and sizes mold</li> </ol> |  |  |  |
| Packing      | The usual packing                                                                                                   |  |  |  |