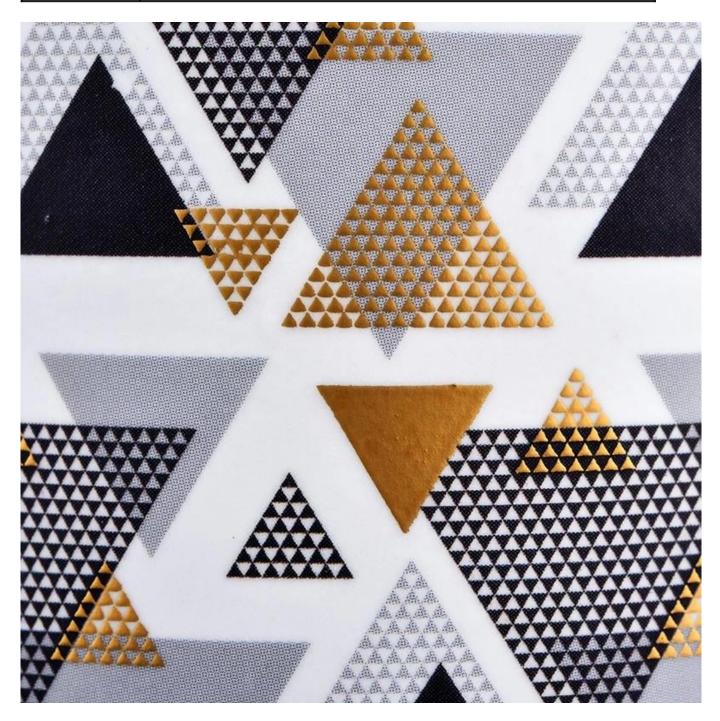

#### Candle Jars Description

| Item number. | SGMK21072606                                                                                                        |  |  |  |
|--------------|---------------------------------------------------------------------------------------------------------------------|--|--|--|
| Material     | ceramic candle jar                                                                                                  |  |  |  |
| craft        | Tin candle bucket with handle                                                                                       |  |  |  |
| Sample time  | <ol> <li>5 days if there is exist shape and size</li> <li>15 days, if you need new shapes and sizes mold</li> </ol> |  |  |  |
| Packing      | The usual packing                                                                                                   |  |  |  |