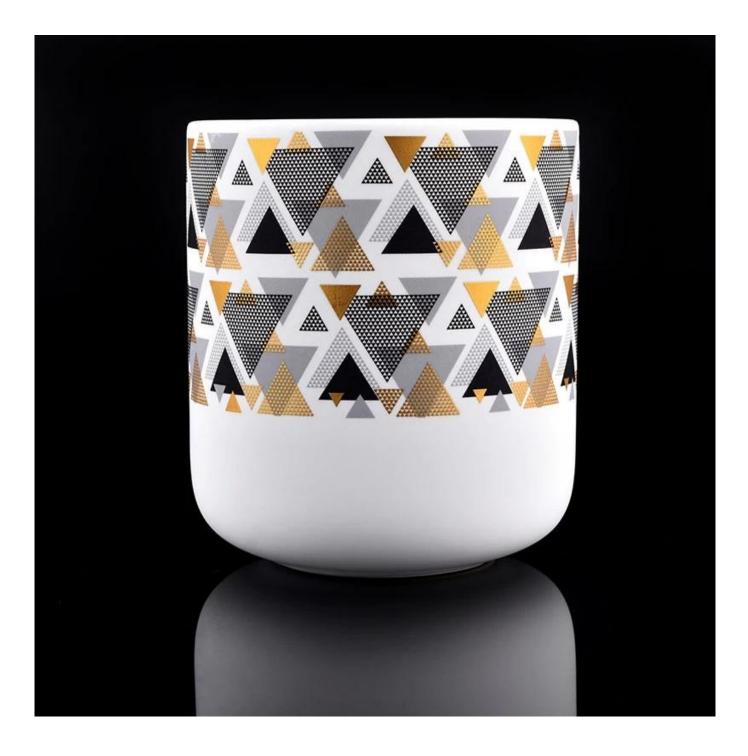

### luxury soft touch 10oz ceramic candle jar

Why Choose Sunny Glassware

- Upmost dedication to design, never compression on quality
- Sunny Glassware strictly protect the customers' designs, all the newly designed items from us haven't been copied in three years.
- Product quality is the major focus in Sunny Glassware. Sunny Glassware once demolished 80,000 pcs of glass vessel with barely visible blemish.

#### Candle Jars Description

| Item number. | SGMK21072606                                                                                                        |  |  |  |
|--------------|---------------------------------------------------------------------------------------------------------------------|--|--|--|
| Material     | ceramic candle jar                                                                                                  |  |  |  |
| craft        | Tin candle bucket with handle                                                                                       |  |  |  |
| Sample time  | <ol> <li>5 days if there is exist shape and size</li> <li>15 days, if you need new shapes and sizes mold</li> </ol> |  |  |  |
| Packing      | The usual packing                                                                                                   |  |  |  |