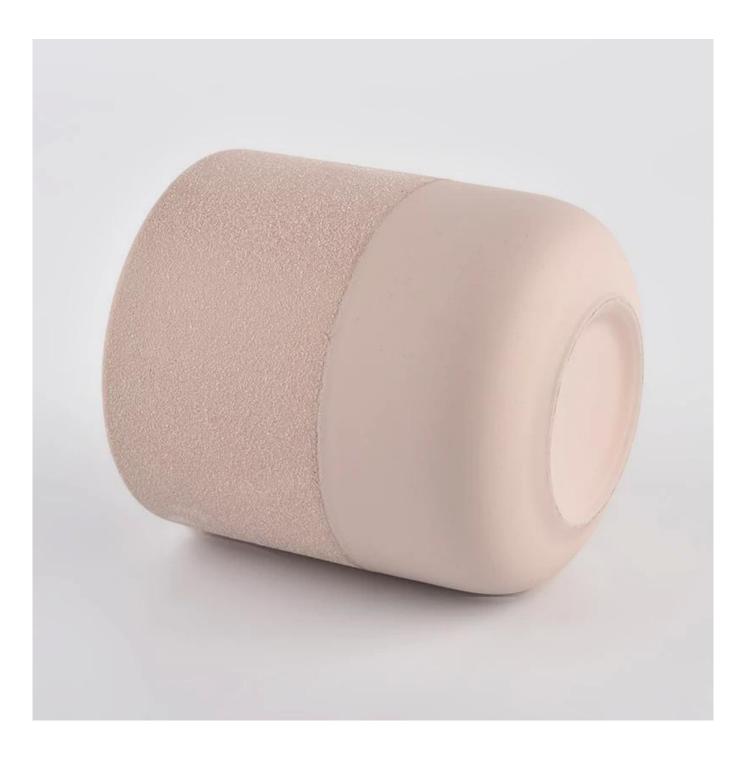

### lluxury soft touch ceramic round bottom candle jars

Why Choose Sunny Glassware

- Powerful OEM/ODM capacity Upmost dedication to design, never compression on quality
- Sunny Glassware strictly protect the customers' designs, all the newly designed items from us haven't been copied in three years.
- Product quality is the major focus in Sunny Glassware. Sunny Glassware once demolished 80,000 pcs of glass vessel with barely visible blemish.

#### Candle Jars Description

| Item number.                                          | SGMK21072602                                                |  |  |  |
|-------------------------------------------------------|-------------------------------------------------------------|--|--|--|
| Material                                              | ceramic                                                     |  |  |  |
| craft                                                 | Inside eletroplated glass candle jars                       |  |  |  |
| Sample time                                           | 1. 5 days if there is glass shape and size                  |  |  |  |
|                                                       | 2. 15 days, if you need new shapes and sizes glass          |  |  |  |
| Packing                                               | The usual packing, 4 pieces in the inner box, 48 pieces box |  |  |  |
| Product Capacity 500,000 ~ 1,000,000 pieces per month |                                                             |  |  |  |