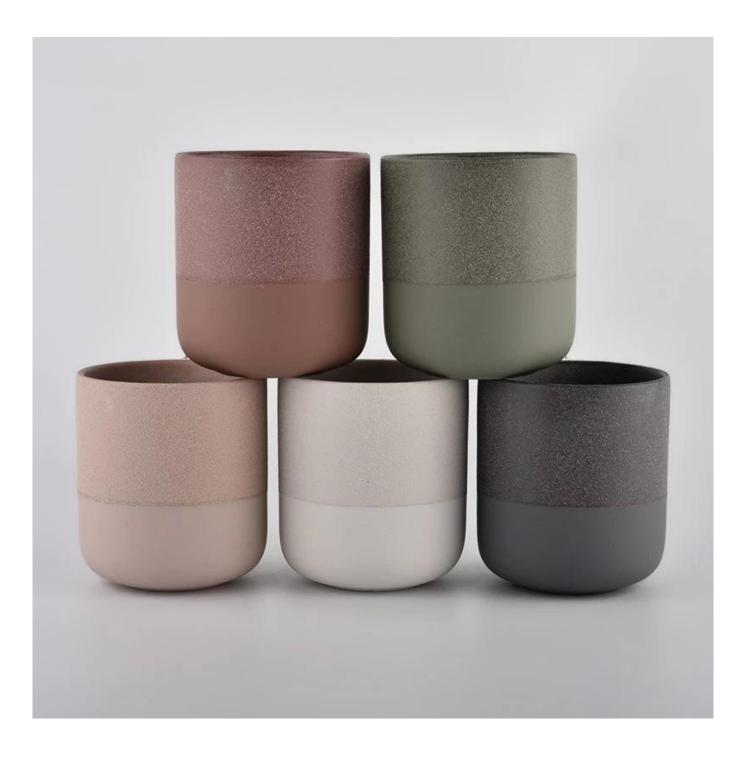

### lluxury soft touch ceramic round bottom candle jars

Why Choose Sunny Glassware

- Powerful OEM/ODM capacity Upmost dedication to design, never compression on quality
- Sunny Glassware strictly protect the customers' designs, all the newly designed items from us haven't been copied in three years.
- Product quality is the major focus in Sunny Glassware. Sunny Glassware once demolished 80,000 pcs of glass vessel with barely visible blemish.

#### Candle Jars Description

| Item number.                                          | SGMK21072602                                                |  |  |  |
|-------------------------------------------------------|-------------------------------------------------------------|--|--|--|
| Material                                              | ceramic                                                     |  |  |  |
| craft                                                 | Inside eletroplated glass candle jars                       |  |  |  |
| Sample time                                           | 1. 5 days if there is glass shape and size                  |  |  |  |
|                                                       | 2. 15 days, if you need new shapes and sizes glass          |  |  |  |
| Packing                                               | The usual packing, 4 pieces in the inner box, 48 pieces box |  |  |  |
| Product Capacity 500,000 ~ 1,000,000 pieces per month |                                                             |  |  |  |