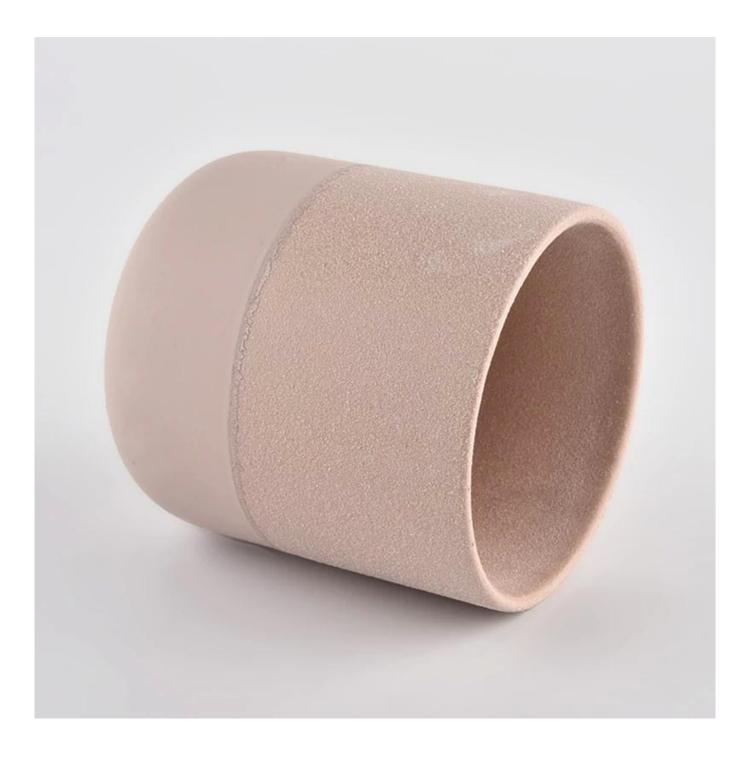

### lluxury soft touch ceramic round bottom candle jars

Why Choose Sunny Glassware

- Powerful OEM/ODM capacity Upmost dedication to design, never compression on quality
- Sunny Glassware strictly protect the customers' designs, all the newly designed items from us haven't been copied in three years.
- Product quality is the major focus in Sunny Glassware. Sunny Glassware once demolished 80,000 pcs of glass vessel with barely visible blemish.

#### Candle Jars Description

| Item number.                                          | SGMK21072602                                                |  |  |  |
|-------------------------------------------------------|-------------------------------------------------------------|--|--|--|
| Material                                              | ceramic                                                     |  |  |  |
| craft                                                 | Inside eletroplated glass candle jars                       |  |  |  |
| Sample time                                           | 1. 5 days if there is glass shape and size                  |  |  |  |
|                                                       | 2. 15 days, if you need new shapes and sizes glass          |  |  |  |
| Packing                                               | The usual packing, 4 pieces in the inner box, 48 pieces box |  |  |  |
| Product Capacity 500,000 ~ 1,000,000 pieces per month |                                                             |  |  |  |