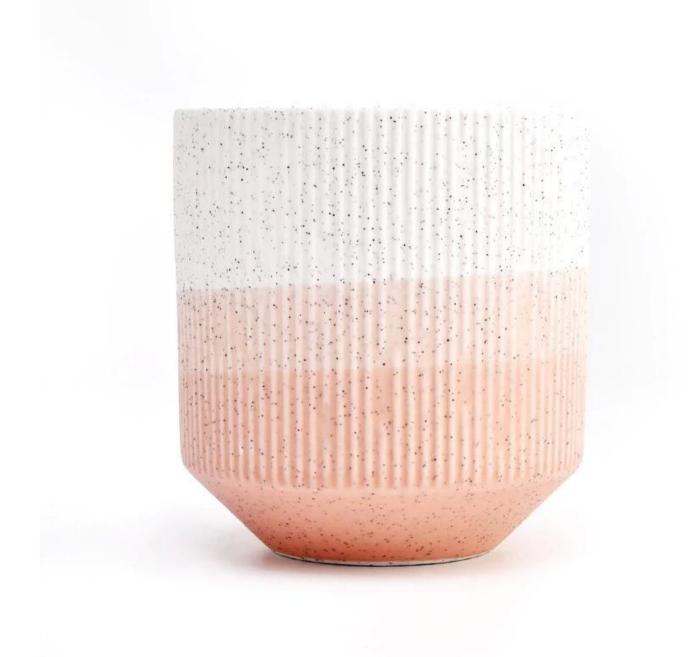

### luxury stripes matte ceramic candle jars

Why Choose Sunny Glassware

- Upmost dedication to design, never compression on quality
- Sunny Glassware strictly protect the customers' designs, all the newly designed items from us haven't been copied in three years.
- Product quality is the major focus in Sunny Glassware. Sunny Glassware once demolished 80,000 pcs of glass vessel with barely visible blemish.

#### Candle Jars Description

| Item number. | SGMK22093002                                                                                                        |  |  |  |
|--------------|---------------------------------------------------------------------------------------------------------------------|--|--|--|
| Material     | ceramic candle jar                                                                                                  |  |  |  |
| craft        | Fin candle bucket with handle                                                                                       |  |  |  |
| Sample time  | <ol> <li>5 days if there is exist shape and size</li> <li>15 days, if you need new shapes and sizes mold</li> </ol> |  |  |  |
| Packing      | The usual packing                                                                                                   |  |  |  |