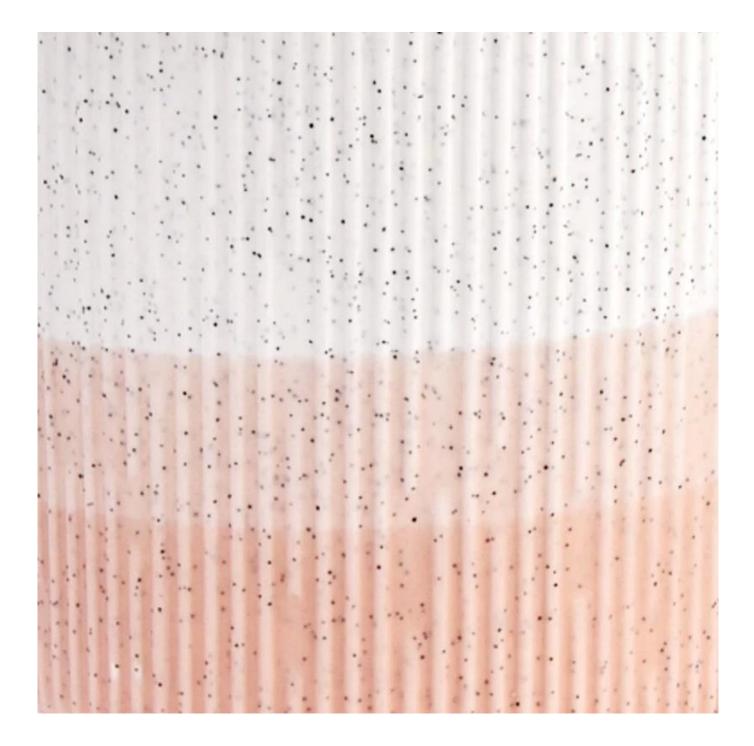

### luxury stripes matte ceramic candle jars

Why Choose Sunny Glassware

- Upmost dedication to design, never compression on quality
- Sunny Glassware strictly protect the customers' designs, all the newly designed items from us haven't been copied in three years.
- Product quality is the major focus in Sunny Glassware. Sunny Glassware once demolished 80,000 pcs of glass vessel with barely visible blemish.

#### Candle Jars Description

| Item number. | SGMK22093002                                                                                                        |  |  |  |
|--------------|---------------------------------------------------------------------------------------------------------------------|--|--|--|
| Material     | ceramic candle jar                                                                                                  |  |  |  |
| craft        | Fin candle bucket with handle                                                                                       |  |  |  |
| Sample time  | <ol> <li>5 days if there is exist shape and size</li> <li>15 days, if you need new shapes and sizes mold</li> </ol> |  |  |  |
| Packing      | The usual packing                                                                                                   |  |  |  |