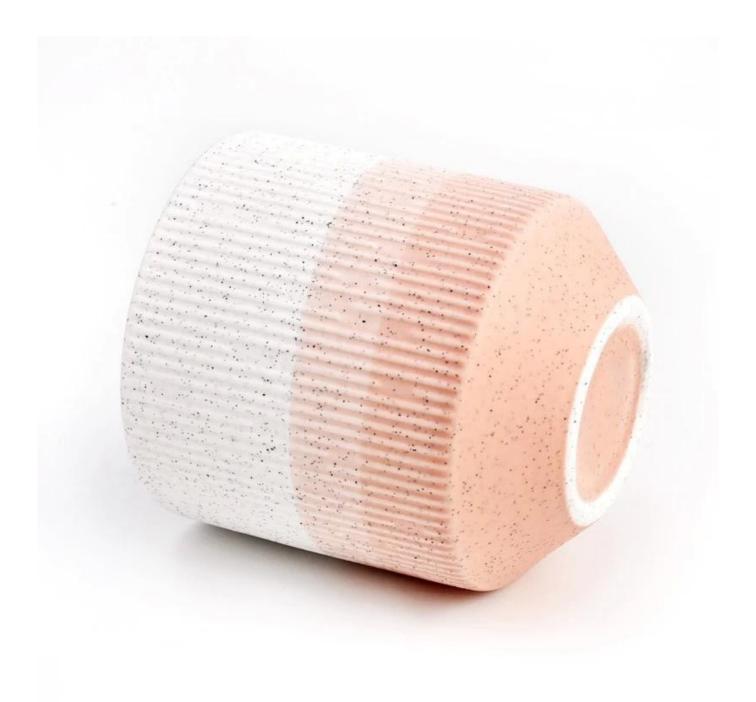

### luxury stripes matte ceramic candle jars

Why Choose Sunny Glassware

- Upmost dedication to design, never compression on quality
- Sunny Glassware strictly protect the customers' designs, all the newly designed items from us haven't been copied in three years.
- Product quality is the major focus in Sunny Glassware. Sunny Glassware once demolished 80,000 pcs of glass vessel with barely visible blemish.

#### Candle Jars Description

| Item number. | SGMK22093002                                                                                                        |  |  |  |
|--------------|---------------------------------------------------------------------------------------------------------------------|--|--|--|
| Material     | ceramic candle jar                                                                                                  |  |  |  |
| craft        | Fin candle bucket with handle                                                                                       |  |  |  |
| Sample time  | <ol> <li>5 days if there is exist shape and size</li> <li>15 days, if you need new shapes and sizes mold</li> </ol> |  |  |  |
| Packing      | The usual packing                                                                                                   |  |  |  |