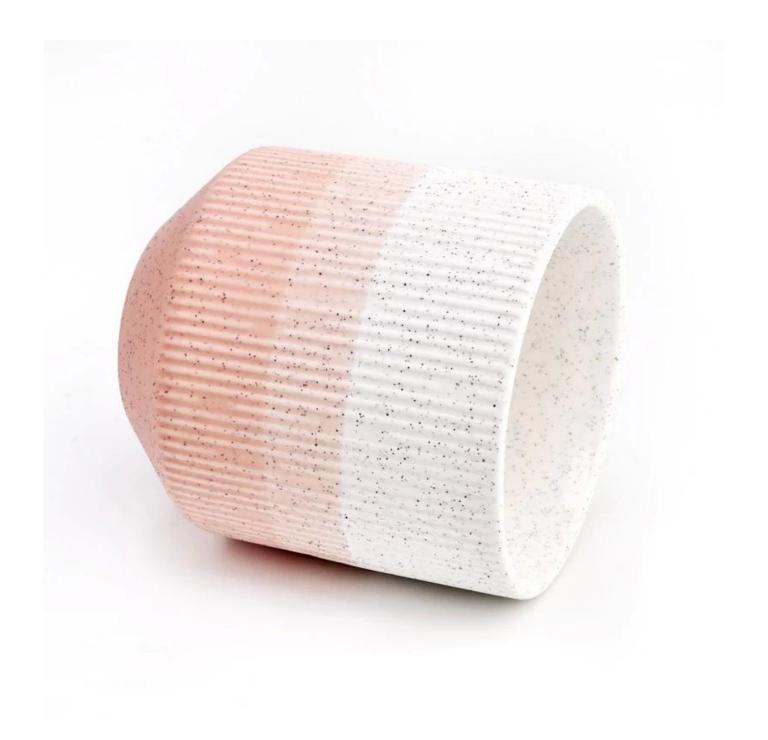

### luxury stripes matte ceramic candle jars

Why Choose Sunny Glassware

- Upmost dedication to design, never compression on quality
- Sunny Glassware strictly protect the customers' designs, all the newly designed items from us haven't been copied in three years.
- Product quality is the major focus in Sunny Glassware. Sunny Glassware once demolished 80,000 pcs of glass vessel with barely visible blemish.

#### Candle Jars Description

| Item number. | SGMK22093002                                                                                                        |  |  |  |
|--------------|---------------------------------------------------------------------------------------------------------------------|--|--|--|
| Material     | ceramic candle jar                                                                                                  |  |  |  |
| craft        | Fin candle bucket with handle                                                                                       |  |  |  |
| Sample time  | <ol> <li>5 days if there is exist shape and size</li> <li>15 days, if you need new shapes and sizes mold</li> </ol> |  |  |  |
| Packing      | The usual packing                                                                                                   |  |  |  |