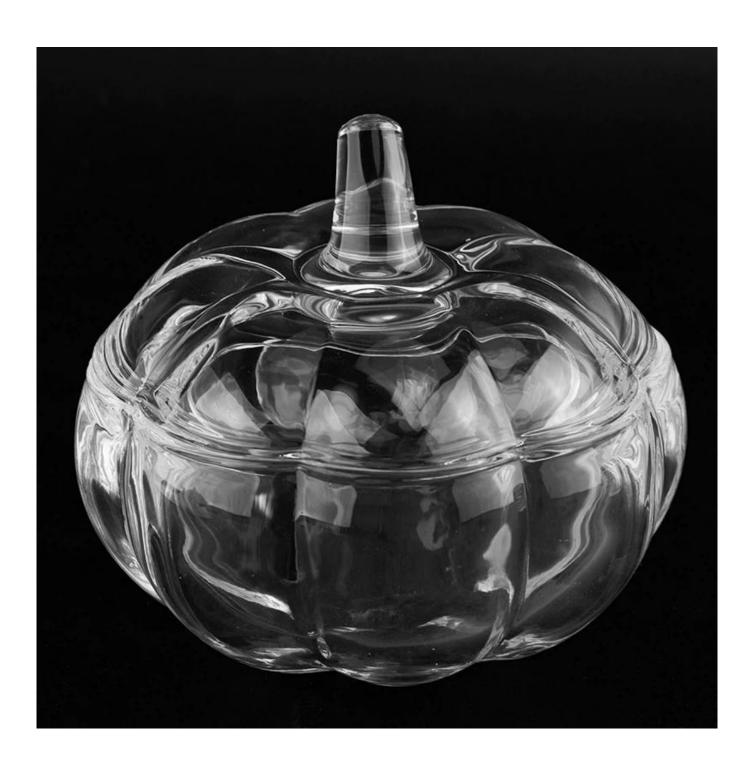

## luxury transparent glass pumpkin candle jar with lid

| Item no       | SGHY22111001                                                            |
|---------------|-------------------------------------------------------------------------|
| Material      | glass candle jar                                                        |
| craft         | pressed glass candle jars                                               |
| Sample time   | 1. 5 days if there is glass shape and size                              |
|               | 2. 15 days, if you need new shapes and sizes glass                      |
| Packing       | The usual packing, 4 pieces in the inner box, 48 pieces box             |
| Product       | 500,000 ~ 1,000,000 pieces per month                                    |
| Capacity      |                                                                         |
| Delivery time | Within 35 days after sampling and order confirmed                       |
| Payment terms | 30% deposit by T / T in advance and balance against copy of B / L       |
| Delivery      | By sea, by air, through express and shipping agent acceptable           |
|               | 1. Home decorations glass candle jar from high quality                  |
| Product       | 2. Suitable for use at hotel, home, etc.                                |
| Features      | 3. Meet the ASTM Test                                                   |
|               | 1. Various designs and sizes for selection                              |
|               | 2 Any color painted, cool, plating, laser model Processing cutter       |
| For your      | 3. Special package as shrink film, color gift box, white gift box, etc. |
| choice        | 4. We have a professional workshop and warehouse for ensure             |
|               | delivery time                                                           |