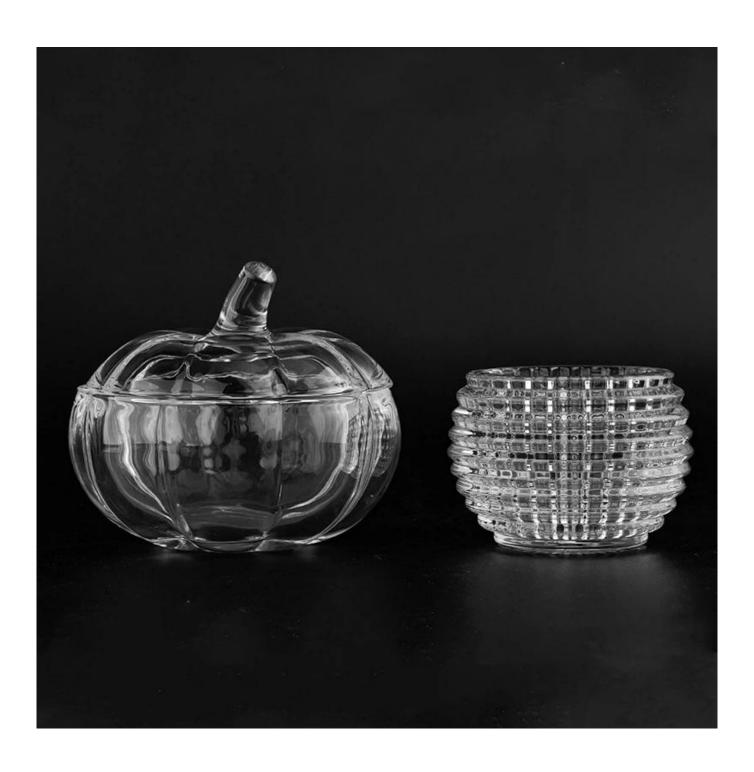

## luxury transparent glass pumpkin candle jar with lid

| Item no       | SGHY22111001                                                            |
|---------------|-------------------------------------------------------------------------|
| Material      | glass candle jar                                                        |
| craft         | pressed glass candle jars                                               |
| Sample time   | 1. 5 days if there is glass shape and size                              |
|               | 2. 15 days, if you need new shapes and sizes glass                      |
| Packing       | The usual packing, 4 pieces in the inner box, 48 pieces box             |
| Product       | 500,000 ~ 1,000,000 pieces per month                                    |
| Capacity      |                                                                         |
| Delivery time | Within 35 days after sampling and order confirmed                       |
| Payment terms | 30% deposit by T / T in advance and balance against copy of B / L       |
| Delivery      | By sea, by air, through express and shipping agent acceptable           |
|               | 1. Home decorations glass candle jar from high quality                  |
| Product       | 2. Suitable for use at hotel, home, etc.                                |
| Features      | 3. Meet the ASTM Test                                                   |
|               | 1. Various designs and sizes for selection                              |
|               | 2 Any color painted, cool, plating, laser model Processing cutter       |
| For your      | 3. Special package as shrink film, color gift box, white gift box, etc. |
| choice        | 4. We have a professional workshop and warehouse for ensure             |
|               | delivery time                                                           |