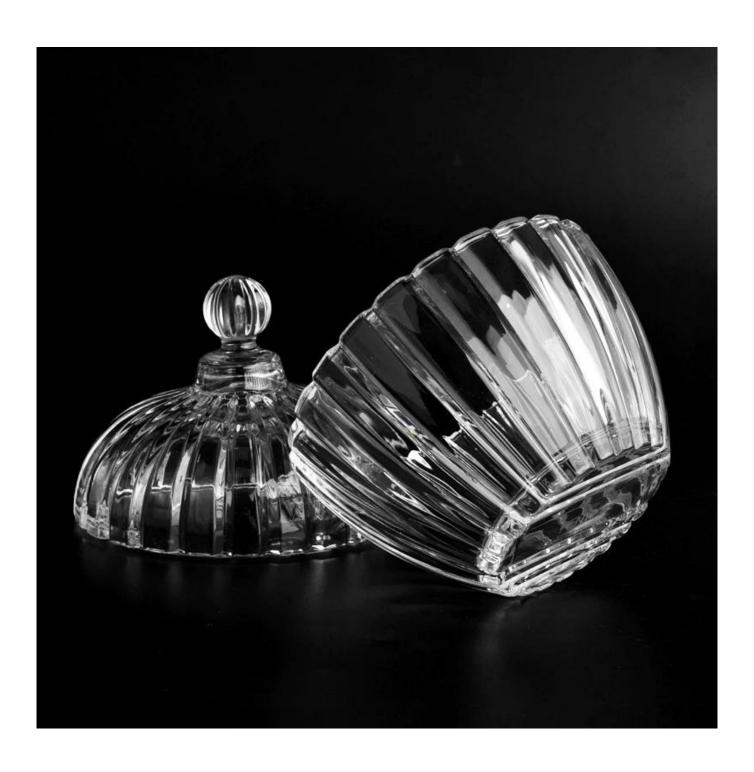

## luxury transparent glass pumpkin candle jar with lid

| Item no       | SGHY22111001                                                            |
|---------------|-------------------------------------------------------------------------|
| Material      | glass candle jar                                                        |
| craft         | pressed glass candle jars                                               |
| Sample time   | 1. 5 days if there is glass shape and size                              |
|               | 2. 15 days, if you need new shapes and sizes glass                      |
| Packing       | The usual packing, 4 pieces in the inner box, 48 pieces box             |
| Product       | 500,000 ~ 1,000,000 pieces per month                                    |
| Capacity      |                                                                         |
| Delivery time | Within 35 days after sampling and order confirmed                       |
| Payment terms | 30% deposit by T / T in advance and balance against copy of B / L       |
| Delivery      | By sea, by air, through express and shipping agent acceptable           |
|               | 1. Home decorations glass candle jar from high quality                  |
| Product       | 2. Suitable for use at hotel, home, etc.                                |
| Features      | 3. Meet the ASTM Test                                                   |
|               | 1. Various designs and sizes for selection                              |
|               | 2 Any color painted, cool, plating, laser model Processing cutter       |
| For your      | 3. Special package as shrink film, color gift box, white gift box, etc. |
| choice        | 4. We have a professional workshop and warehouse for ensure             |
|               | delivery time                                                           |