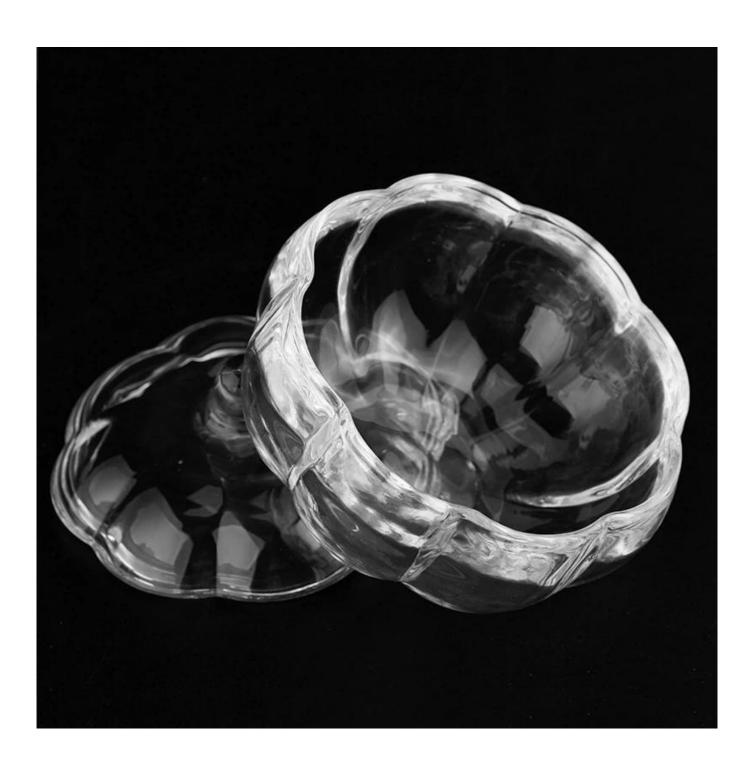

## luxury transparent glass pumpkin candle jar with lid

| Item no       | SGHY22111001                                                            |
|---------------|-------------------------------------------------------------------------|
| Material      | glass candle jar                                                        |
| craft         | pressed glass candle jars                                               |
| Sample time   | 1. 5 days if there is glass shape and size                              |
|               | 2. 15 days, if you need new shapes and sizes glass                      |
| Packing       | The usual packing, 4 pieces in the inner box, 48 pieces box             |
| Product       | 500,000 ~ 1,000,000 pieces per month                                    |
| Capacity      |                                                                         |
| Delivery time | Within 35 days after sampling and order confirmed                       |
| Payment terms | 30% deposit by T / T in advance and balance against copy of B / L       |
| Delivery      | By sea, by air, through express and shipping agent acceptable           |
|               | 1. Home decorations glass candle jar from high quality                  |
| Product       | 2. Suitable for use at hotel, home, etc.                                |
| Features      | 3. Meet the ASTM Test                                                   |
|               | 1. Various designs and sizes for selection                              |
|               | 2 Any color painted, cool, plating, laser model Processing cutter       |
| For your      | 3. Special package as shrink film, color gift box, white gift box, etc. |
| choice        | 4. We have a professional workshop and warehouse for ensure             |
|               | delivery time                                                           |