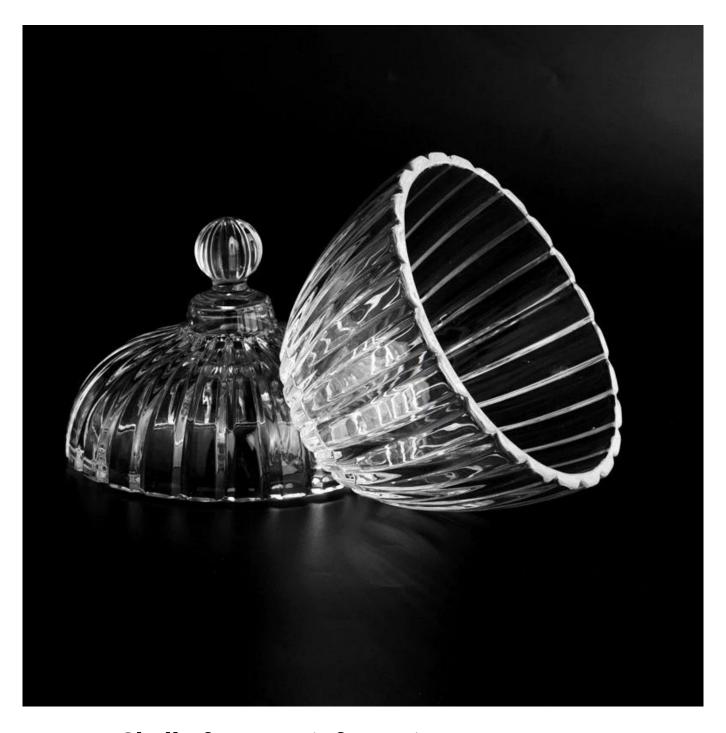

## luxury transparent glass pumpkin candle jar with lid

| Item no       | SGHY22111001                                                            |
|---------------|-------------------------------------------------------------------------|
| Material      | glass candle jar                                                        |
| craft         | pressed glass candle jars                                               |
| Sample time   | 1. 5 days if there is glass shape and size                              |
|               | 2. 15 days, if you need new shapes and sizes glass                      |
| Packing       | The usual packing, 4 pieces in the inner box, 48 pieces box             |
| Product       | 500,000 ~ 1,000,000 pieces per month                                    |
| Capacity      |                                                                         |
| Delivery time | Within 35 days after sampling and order confirmed                       |
| Payment terms | 30% deposit by T / T in advance and balance against copy of B / L       |
| Delivery      | By sea, by air, through express and shipping agent acceptable           |
|               | 1. Home decorations glass candle jar from high quality                  |
| Product       | 2. Suitable for use at hotel, home, etc.                                |
| Features      | 3. Meet the ASTM Test                                                   |
|               | 1. Various designs and sizes for selection                              |
|               | 2 Any color painted, cool, plating, laser model Processing cutter       |
| For your      | 3. Special package as shrink film, color gift box, white gift box, etc. |
| choice        | 4. We have a professional workshop and warehouse for ensure             |
|               | delivery time                                                           |