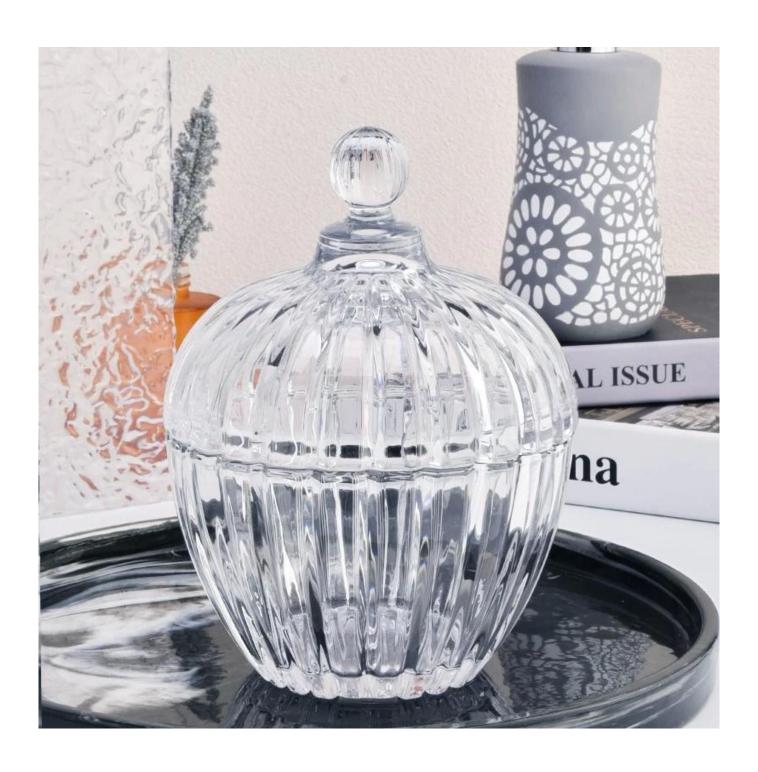

## luxury transparent glass pumpkin candle jar with lid

| Item no       | SGHY22111001                                                            |
|---------------|-------------------------------------------------------------------------|
| Material      | glass candle jar                                                        |
| craft         | pressed glass candle jars                                               |
| Sample time   | 1. 5 days if there is glass shape and size                              |
|               | 2. 15 days, if you need new shapes and sizes glass                      |
| Packing       | The usual packing, 4 pieces in the inner box, 48 pieces box             |
| Product       | 500,000 ~ 1,000,000 pieces per month                                    |
| Capacity      |                                                                         |
| Delivery time | Within 35 days after sampling and order confirmed                       |
| Payment terms | 30% deposit by T / T in advance and balance against copy of B / L       |
| Delivery      | By sea, by air, through express and shipping agent acceptable           |
|               | 1. Home decorations glass candle jar from high quality                  |
| Product       | 2. Suitable for use at hotel, home, etc.                                |
| Features      | 3. Meet the ASTM Test                                                   |
|               | 1. Various designs and sizes for selection                              |
|               | 2 Any color painted, cool, plating, laser model Processing cutter       |
| For your      | 3. Special package as shrink film, color gift box, white gift box, etc. |
| choice        | 4. We have a professional workshop and warehouse for ensure             |
|               | delivery time                                                           |