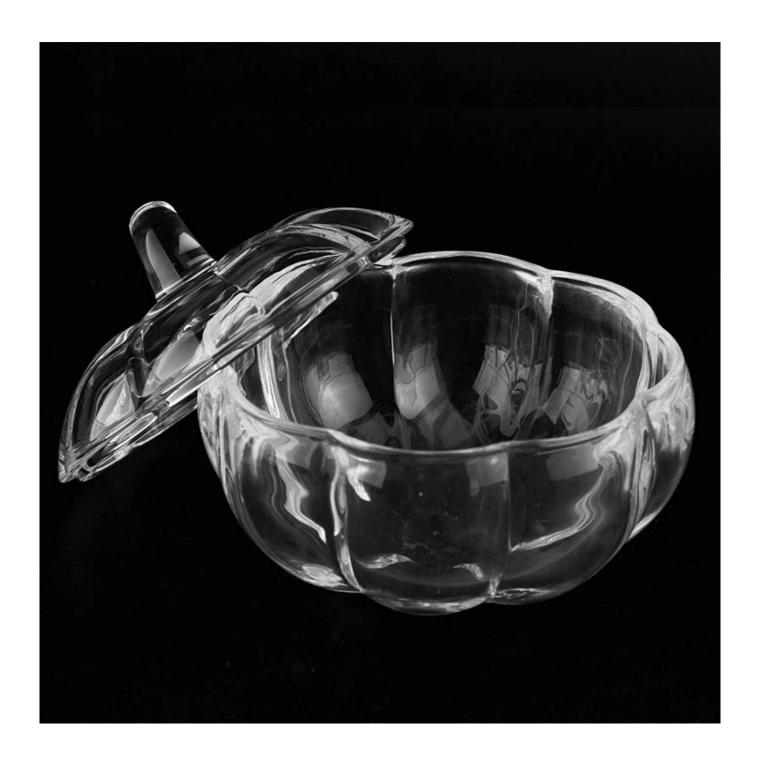

## luxury transparent glass pumpkin candle jar with lid

| Item no       | SGHY22111001                                                            |
|---------------|-------------------------------------------------------------------------|
| Material      | glass candle jar                                                        |
| craft         | pressed glass candle jars                                               |
| Sample time   | 1. 5 days if there is glass shape and size                              |
|               | 2. 15 days, if you need new shapes and sizes glass                      |
| Packing       | The usual packing, 4 pieces in the inner box, 48 pieces box             |
| Product       | 500,000 ~ 1,000,000 pieces per month                                    |
| Capacity      |                                                                         |
| Delivery time | Within 35 days after sampling and order confirmed                       |
| Payment terms | 30% deposit by T / T in advance and balance against copy of B / L       |
| Delivery      | By sea, by air, through express and shipping agent acceptable           |
|               | 1. Home decorations glass candle jar from high quality                  |
| Product       | 2. Suitable for use at hotel, home, etc.                                |
| Features      | 3. Meet the ASTM Test                                                   |
|               | 1. Various designs and sizes for selection                              |
|               | 2 Any color painted, cool, plating, laser model Processing cutter       |
| For your      | 3. Special package as shrink film, color gift box, white gift box, etc. |
| choice        | 4. We have a professional workshop and warehouse for ensure             |
|               | delivery time                                                           |