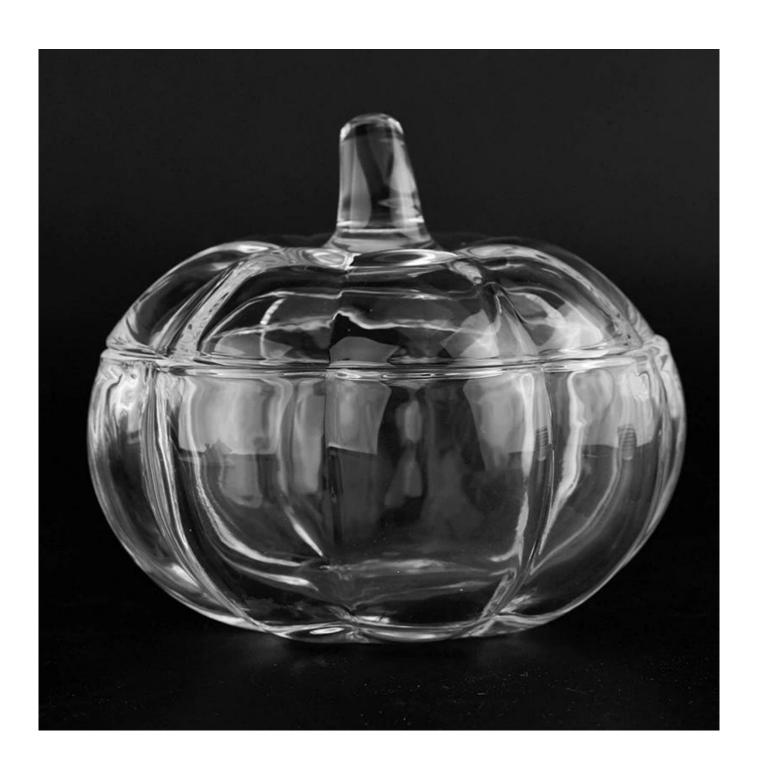

## luxury transparent glass pumpkin candle jar with lid

| Item no       | SGHY22111001                                                            |
|---------------|-------------------------------------------------------------------------|
| Material      | glass candle jar                                                        |
| craft         | pressed glass candle jars                                               |
| Sample time   | 1. 5 days if there is glass shape and size                              |
|               | 2. 15 days, if you need new shapes and sizes glass                      |
| Packing       | The usual packing, 4 pieces in the inner box, 48 pieces box             |
| Product       | 500,000 ~ 1,000,000 pieces per month                                    |
| Capacity      |                                                                         |
| Delivery time | Within 35 days after sampling and order confirmed                       |
| Payment terms | 30% deposit by T / T in advance and balance against copy of B / L       |
| Delivery      | By sea, by air, through express and shipping agent acceptable           |
|               | 1. Home decorations glass candle jar from high quality                  |
| Product       | 2. Suitable for use at hotel, home, etc.                                |
| Features      | 3. Meet the ASTM Test                                                   |
|               | 1. Various designs and sizes for selection                              |
|               | 2 Any color painted, cool, plating, laser model Processing cutter       |
| For your      | 3. Special package as shrink film, color gift box, white gift box, etc. |
| choice        | 4. We have a professional workshop and warehouse for ensure             |
|               | delivery time                                                           |