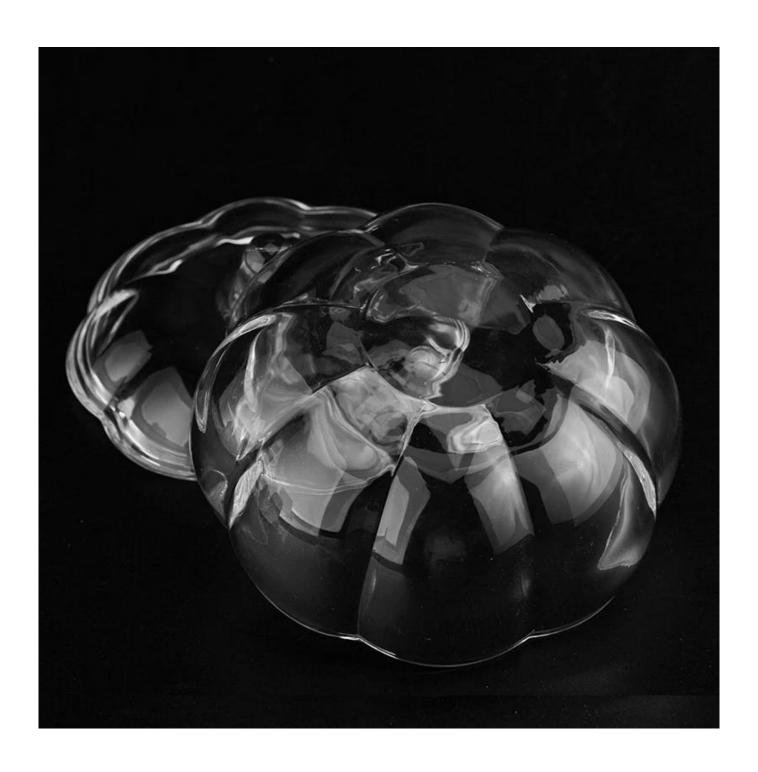

## luxury transparent glass pumpkin candle jar with lid

| Item no       | SGHY22111001                                                            |
|---------------|-------------------------------------------------------------------------|
| Material      | glass candle jar                                                        |
| craft         | pressed glass candle jars                                               |
| Sample time   | 1. 5 days if there is glass shape and size                              |
|               | 2. 15 days, if you need new shapes and sizes glass                      |
| Packing       | The usual packing, 4 pieces in the inner box, 48 pieces box             |
| Product       | 500,000 ~ 1,000,000 pieces per month                                    |
| Capacity      |                                                                         |
| Delivery time | Within 35 days after sampling and order confirmed                       |
| Payment terms | 30% deposit by T / T in advance and balance against copy of B / L       |
| Delivery      | By sea, by air, through express and shipping agent acceptable           |
|               | 1. Home decorations glass candle jar from high quality                  |
| Product       | 2. Suitable for use at hotel, home, etc.                                |
| Features      | 3. Meet the ASTM Test                                                   |
|               | 1. Various designs and sizes for selection                              |
|               | 2 Any color painted, cool, plating, laser model Processing cutter       |
| For your      | 3. Special package as shrink film, color gift box, white gift box, etc. |
| choice        | 4. We have a professional workshop and warehouse for ensure             |
|               | delivery time                                                           |