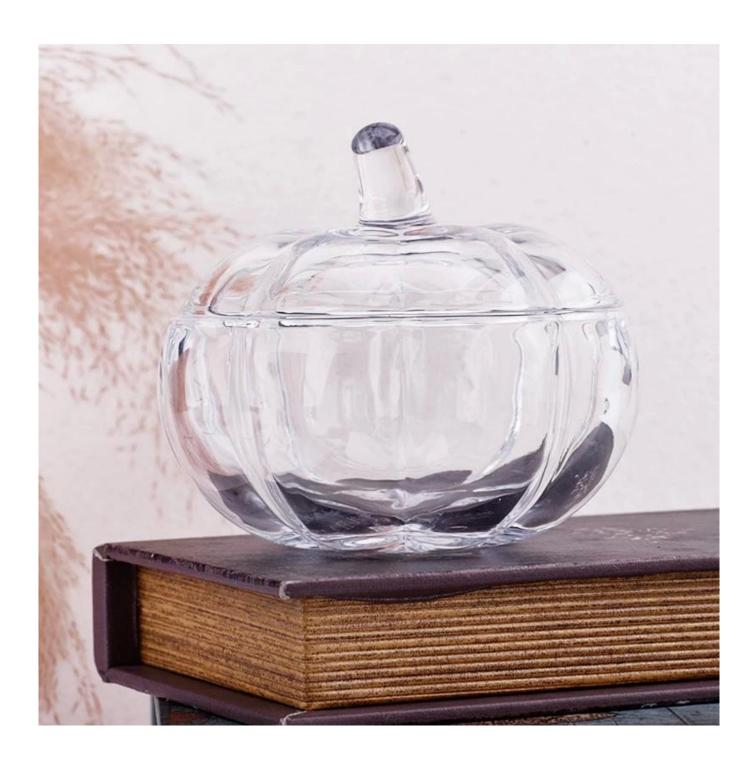

## luxury transparent glass pumpkin candle jar with lid

| Item no       | SGHY22111001                                                            |
|---------------|-------------------------------------------------------------------------|
| Material      | glass candle jar                                                        |
| craft         | pressed glass candle jars                                               |
| Sample time   | 1. 5 days if there is glass shape and size                              |
|               | 2. 15 days, if you need new shapes and sizes glass                      |
| Packing       | The usual packing, 4 pieces in the inner box, 48 pieces box             |
| Product       | 500,000 ~ 1,000,000 pieces per month                                    |
| Capacity      |                                                                         |
| Delivery time | Within 35 days after sampling and order confirmed                       |
| Payment terms | 30% deposit by T / T in advance and balance against copy of B / L       |
| Delivery      | By sea, by air, through express and shipping agent acceptable           |
|               | 1. Home decorations glass candle jar from high quality                  |
| Product       | 2. Suitable for use at hotel, home, etc.                                |
| Features      | 3. Meet the ASTM Test                                                   |
|               | 1. Various designs and sizes for selection                              |
|               | 2 Any color painted, cool, plating, laser model Processing cutter       |
| For your      | 3. Special package as shrink film, color gift box, white gift box, etc. |
| choice        | 4. We have a professional workshop and warehouse for ensure             |
|               | delivery time                                                           |