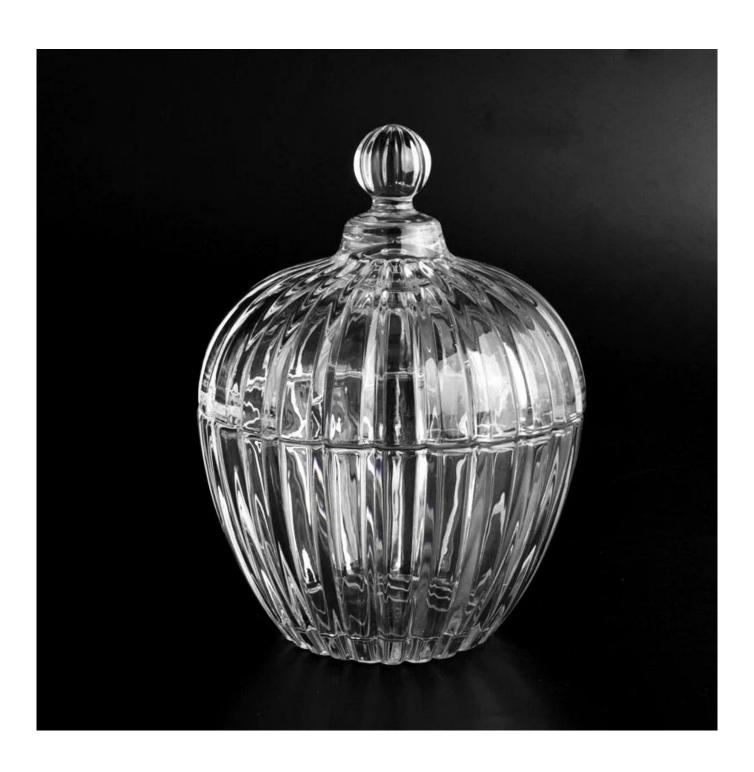

## luxury transparent glass pumpkin candle jar with lid

| Item no       | SGHY22111001                                                            |
|---------------|-------------------------------------------------------------------------|
| Material      | glass candle jar                                                        |
| craft         | pressed glass candle jars                                               |
| Sample time   | 1. 5 days if there is glass shape and size                              |
|               | 2. 15 days, if you need new shapes and sizes glass                      |
| Packing       | The usual packing, 4 pieces in the inner box, 48 pieces box             |
| Product       | 500,000 ~ 1,000,000 pieces per month                                    |
| Capacity      |                                                                         |
| Delivery time | Within 35 days after sampling and order confirmed                       |
| Payment terms | 30% deposit by T / T in advance and balance against copy of B / L       |
| Delivery      | By sea, by air, through express and shipping agent acceptable           |
|               | 1. Home decorations glass candle jar from high quality                  |
| Product       | 2. Suitable for use at hotel, home, etc.                                |
| Features      | 3. Meet the ASTM Test                                                   |
|               | 1. Various designs and sizes for selection                              |
|               | 2 Any color painted, cool, plating, laser model Processing cutter       |
| For your      | 3. Special package as shrink film, color gift box, white gift box, etc. |
| choice        | 4. We have a professional workshop and warehouse for ensure             |
|               | delivery time                                                           |