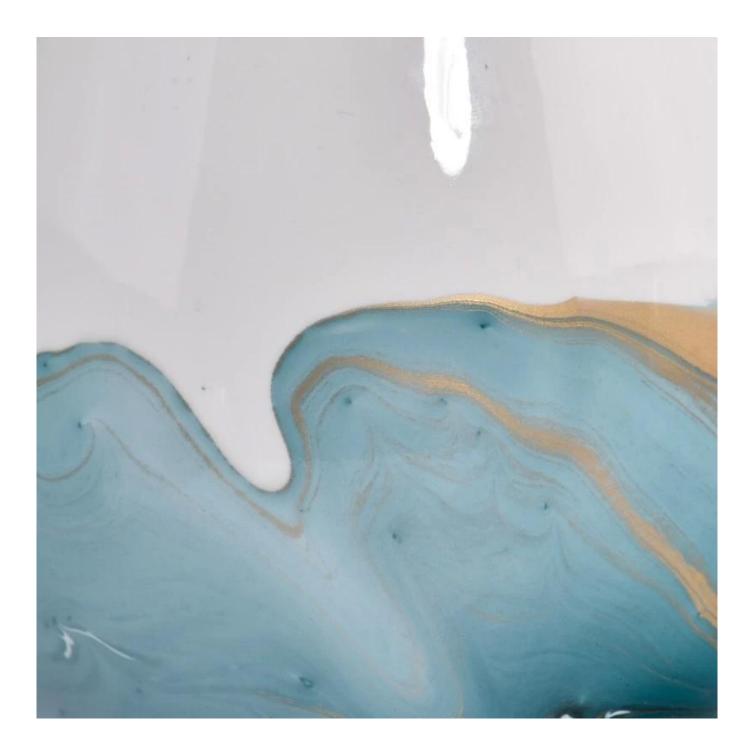

### luxury white ceramic candle jar with blue artwork painting

Why Choose Sunny Glassware

- Upmost dedication to design, never compression on quality
- Sunny Glassware strictly protect the customers' designs, all the newly designed items from us haven't been copied in three years.
- Product quality is the major focus in Sunny Glassware. Sunny Glassware once demolished 80,000 pcs of glass vessel with barely visible blemish.

#### Candle Jars Description

| Item number. | SGTC23010503                                                                                                        |  |  |  |
|--------------|---------------------------------------------------------------------------------------------------------------------|--|--|--|
| Material     | ceramic candle jar                                                                                                  |  |  |  |
| craft        | Tin candle bucket with handle                                                                                       |  |  |  |
| Sample time  | <ol> <li>5 days if there is exist shape and size</li> <li>15 days, if you need new shapes and sizes mold</li> </ol> |  |  |  |
| Packing      | The usual packing                                                                                                   |  |  |  |