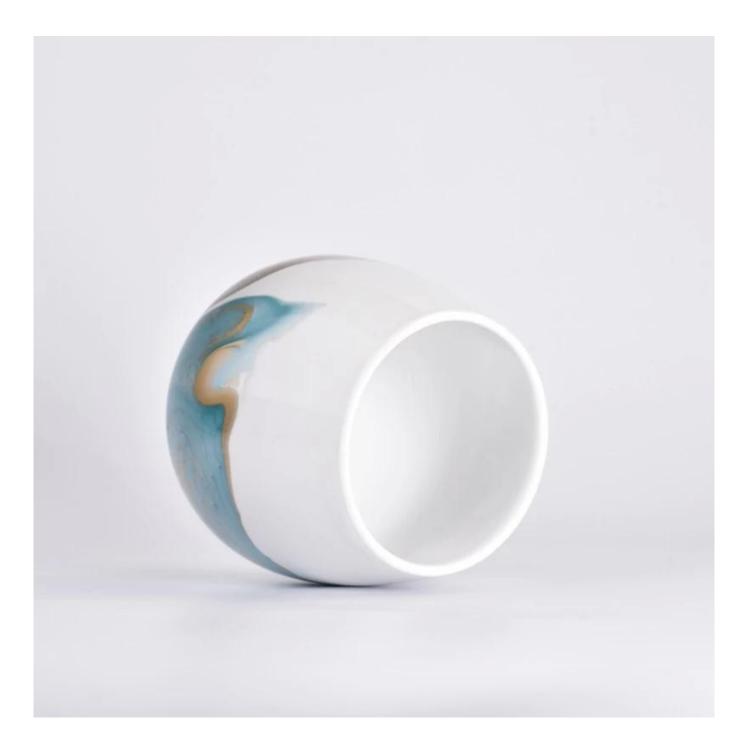

### luxury white ceramic candle jar with blue artwork painting

Why Choose Sunny Glassware

- Upmost dedication to design, never compression on quality
- Sunny Glassware strictly protect the customers' designs, all the newly designed items from us haven't been copied in three years.
- Product quality is the major focus in Sunny Glassware. Sunny Glassware once demolished 80,000 pcs of glass vessel with barely visible blemish.

#### Candle Jars Description

| Item number. | SGTC23010503                                                                                                        |  |  |  |
|--------------|---------------------------------------------------------------------------------------------------------------------|--|--|--|
| Material     | ceramic candle jar                                                                                                  |  |  |  |
| craft        | Tin candle bucket with handle                                                                                       |  |  |  |
| Sample time  | <ol> <li>5 days if there is exist shape and size</li> <li>15 days, if you need new shapes and sizes mold</li> </ol> |  |  |  |
| Packing      | The usual packing                                                                                                   |  |  |  |