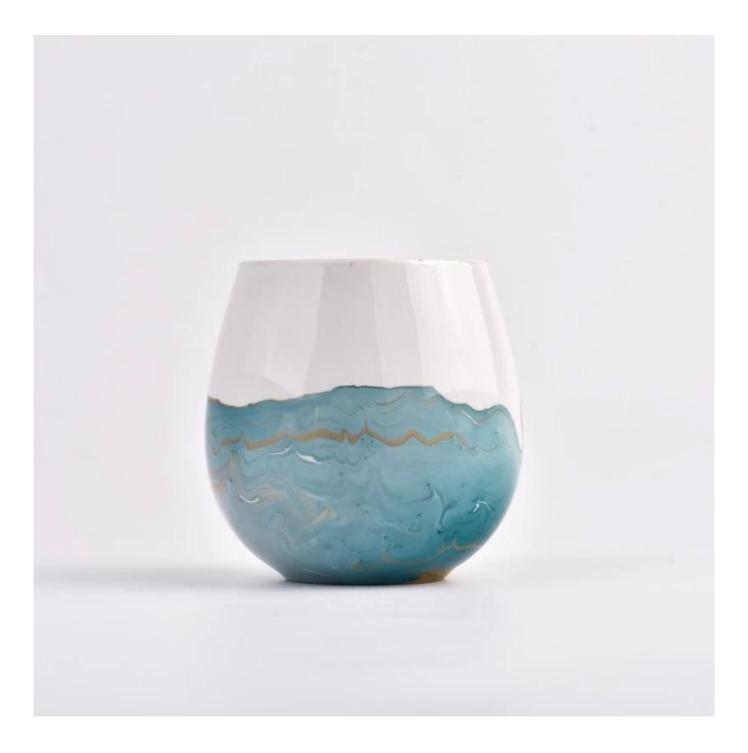

### luxury white ceramic candle jar with blue artwork painting

Why Choose Sunny Glassware

- Upmost dedication to design, never compression on quality
- Sunny Glassware strictly protect the customers' designs, all the newly designed items from us haven't been copied in three years.
- Product quality is the major focus in Sunny Glassware. Sunny Glassware once demolished 80,000 pcs of glass vessel with barely visible blemish.

#### Candle Jars Description

| Item number. | SGTC23010503                                                                                                        |  |  |  |
|--------------|---------------------------------------------------------------------------------------------------------------------|--|--|--|
| Material     | ceramic candle jar                                                                                                  |  |  |  |
| craft        | Tin candle bucket with handle                                                                                       |  |  |  |
| Sample time  | <ol> <li>5 days if there is exist shape and size</li> <li>15 days, if you need new shapes and sizes mold</li> </ol> |  |  |  |
| Packing      | The usual packing                                                                                                   |  |  |  |