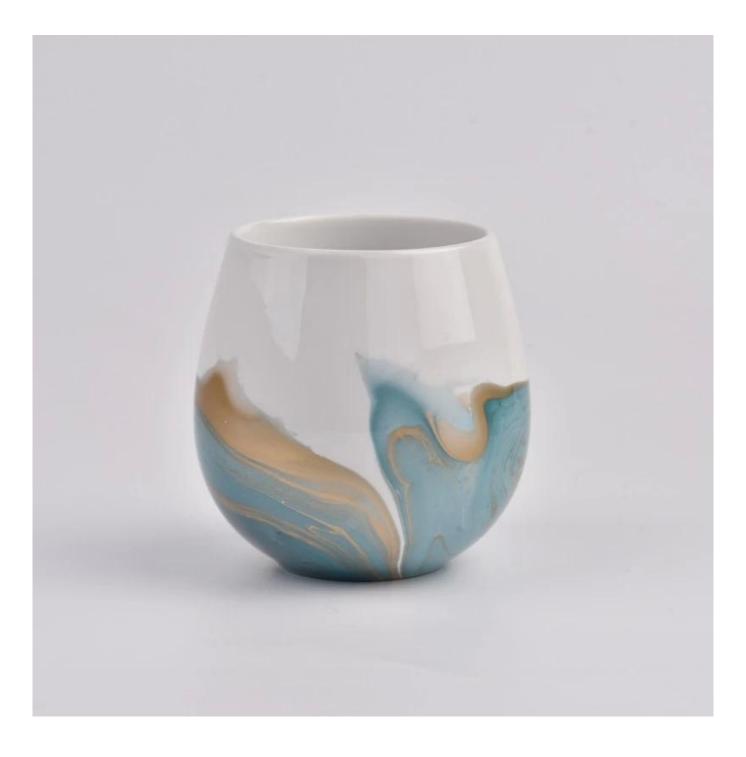

### luxury white ceramic candle jar with blue artwork painting

Why Choose Sunny Glassware

- Upmost dedication to design, never compression on quality
- Sunny Glassware strictly protect the customers' designs, all the newly designed items from us haven't been copied in three years.
- Product quality is the major focus in Sunny Glassware. Sunny Glassware once demolished 80,000 pcs of glass vessel with barely visible blemish.

#### Candle Jars Description

| Item number. | SGTC23010503                                                                                                        |  |  |  |
|--------------|---------------------------------------------------------------------------------------------------------------------|--|--|--|
| Material     | ceramic candle jar                                                                                                  |  |  |  |
| craft        | Tin candle bucket with handle                                                                                       |  |  |  |
| Sample time  | <ol> <li>5 days if there is exist shape and size</li> <li>15 days, if you need new shapes and sizes mold</li> </ol> |  |  |  |
| Packing      | The usual packing                                                                                                   |  |  |  |