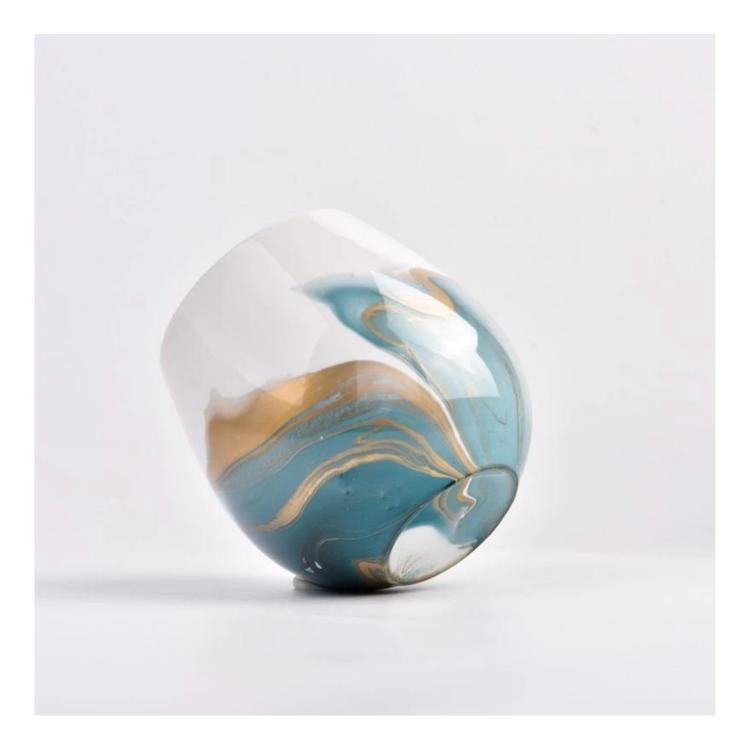

### luxury white ceramic candle jar with blue artwork painting

Why Choose Sunny Glassware

- Upmost dedication to design, never compression on quality
- Sunny Glassware strictly protect the customers' designs, all the newly designed items from us haven't been copied in three years.
- Product quality is the major focus in Sunny Glassware. Sunny Glassware once demolished 80,000 pcs of glass vessel with barely visible blemish.

#### Candle Jars Description

| Item number. | SGTC23010503                                                                                                        |  |  |  |
|--------------|---------------------------------------------------------------------------------------------------------------------|--|--|--|
| Material     | ceramic candle jar                                                                                                  |  |  |  |
| craft        | Tin candle bucket with handle                                                                                       |  |  |  |
| Sample time  | <ol> <li>5 days if there is exist shape and size</li> <li>15 days, if you need new shapes and sizes mold</li> </ol> |  |  |  |
| Packing      | The usual packing                                                                                                   |  |  |  |