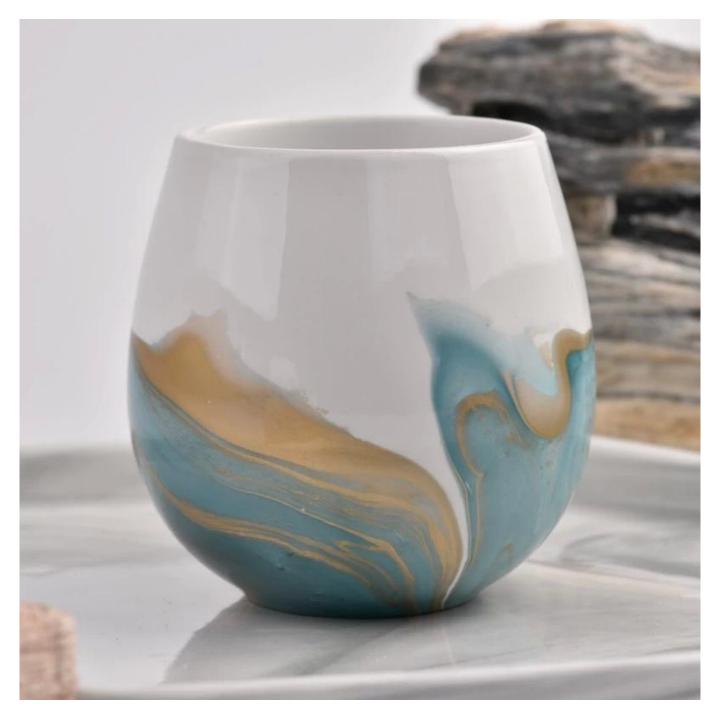

### luxury white ceramic candle jar with blue artwork painting

Why Choose Sunny Glassware

- Upmost dedication to design, never compression on quality
- Sunny Glassware strictly protect the customers' designs, all the newly designed items from us haven't been copied in three years.
- Product quality is the major focus in Sunny Glassware. Sunny Glassware once demolished 80,000 pcs of glass vessel with barely visible blemish.

#### Candle Jars Description

| Item number. | SGTC23010503                                                                                                        |  |  |  |
|--------------|---------------------------------------------------------------------------------------------------------------------|--|--|--|
| Material     | ceramic candle jar                                                                                                  |  |  |  |
| craft        | Tin candle bucket with handle                                                                                       |  |  |  |
| Sample time  | <ol> <li>5 days if there is exist shape and size</li> <li>15 days, if you need new shapes and sizes mold</li> </ol> |  |  |  |
| Packing      | The usual packing                                                                                                   |  |  |  |