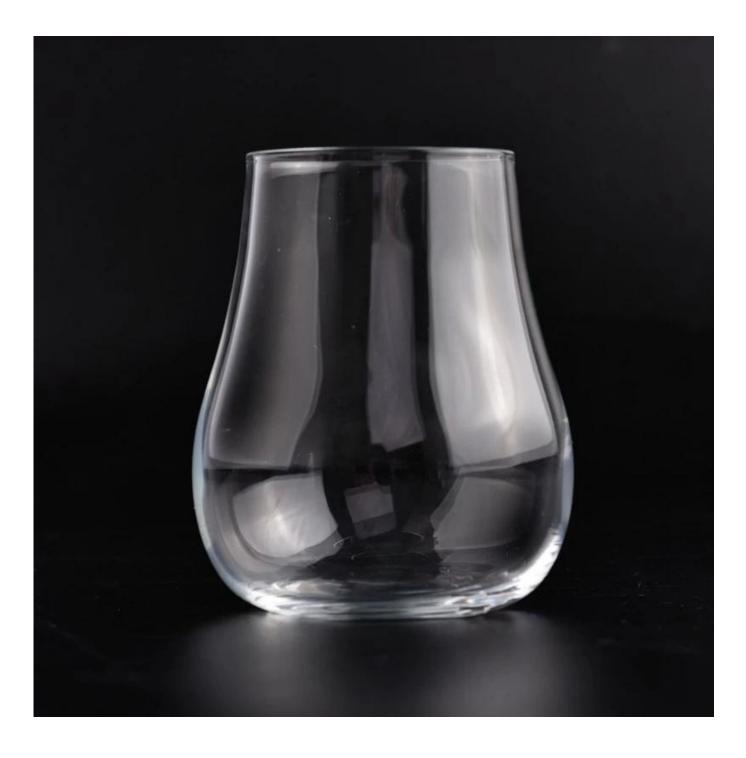

## machine blown 10oz egg shape glass cup Whiskey glass glass jar

| Item number.     | SGJX23010508                                                              |
|------------------|---------------------------------------------------------------------------|
| Material         | glass                                                                     |
| craft            | pressed glass                                                             |
| Sample time      | 1. 5 days if there is glass shape and size                                |
|                  | 2. 15 days, if you need new shapes and sizes glass                        |
| Packing          | The usual packing, 4 pieces in the inner box, 48 pieces box               |
| Product Capacity | 500,000 ~ 1,000,000 pieces per month                                      |
| Delivery time    | Within 35 days after sampling and order confirmed                         |
| Payment terms    | 30% deposit by T / T in advance and balance against copy of B / L $$      |
| Delivery         | By sea, by air, through express and shipping agent acceptable             |
|                  | 1. Home decorations glass candle jar from high quality                    |
| Product Features | 2. Suitable for use at hotel, home, etc.                                  |
|                  | 3. Meet the ASTM Test                                                     |
|                  |                                                                           |
|                  | 1. Various designs and sizes for selection                                |
|                  | 2 Any color painted, cool, plating, laser model Processing cutter         |
| For your choice  | 3. Special package as shrink film, color gift box, white gift box, etc.   |
|                  | 4. We have a professional workshop and warehouse for ensure delivery time |
|                  |                                                                           |
|                  |                                                                           |

## Also suitable for drinking water, coffee, whiskey, and other beverage, as well as the candle jar

Contact Chally for more details: sales32@sunnyglassware.com