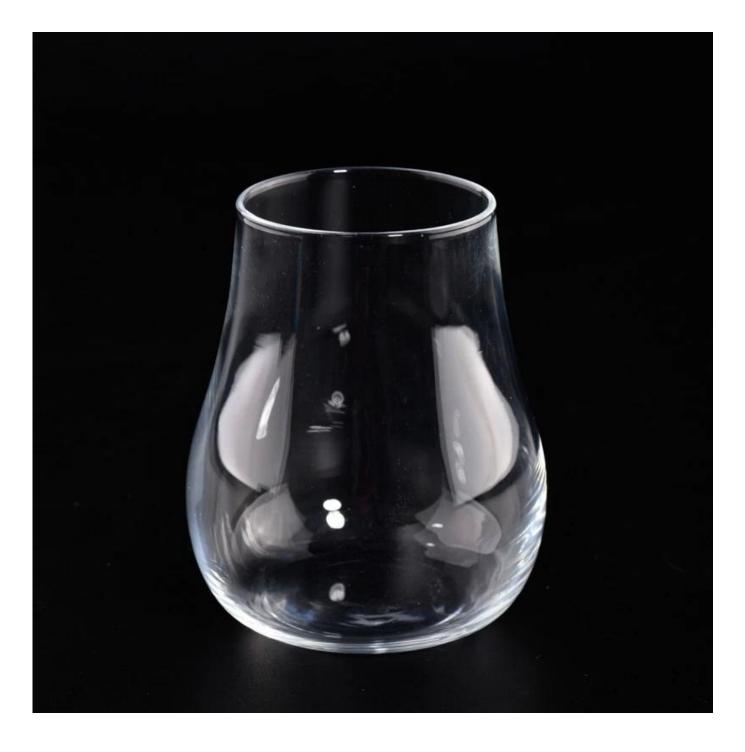

## machine blown 10oz egg shape glass cup Whiskey glass glass jar

| Item number.     | SGJX23010508                                                              |
|------------------|---------------------------------------------------------------------------|
| Material         | glass                                                                     |
| craft            | pressed glass                                                             |
| Sample time      | 1. 5 days if there is glass shape and size                                |
|                  | 2. 15 days, if you need new shapes and sizes glass                        |
| Packing          | The usual packing, 4 pieces in the inner box, 48 pieces box               |
| Product Capacity | 500,000 ~ 1,000,000 pieces per month                                      |
| Delivery time    | Within 35 days after sampling and order confirmed                         |
| Payment terms    | 30% deposit by T / T in advance and balance against copy of B / L $$      |
| Delivery         | By sea, by air, through express and shipping agent acceptable             |
|                  | 1. Home decorations glass candle jar from high quality                    |
| Product Features | 2. Suitable for use at hotel, home, etc.                                  |
|                  | 3. Meet the ASTM Test                                                     |
|                  |                                                                           |
|                  | 1. Various designs and sizes for selection                                |
|                  | 2 Any color painted, cool, plating, laser model Processing cutter         |
| For your choice  | 3. Special package as shrink film, color gift box, white gift box, etc.   |
|                  | 4. We have a professional workshop and warehouse for ensure delivery time |
|                  |                                                                           |
|                  |                                                                           |

## Also suitable for drinking water, coffee, whiskey, and other beverage, as well as the candle jar

Contact Chally for more details: sales32@sunnyglassware.com