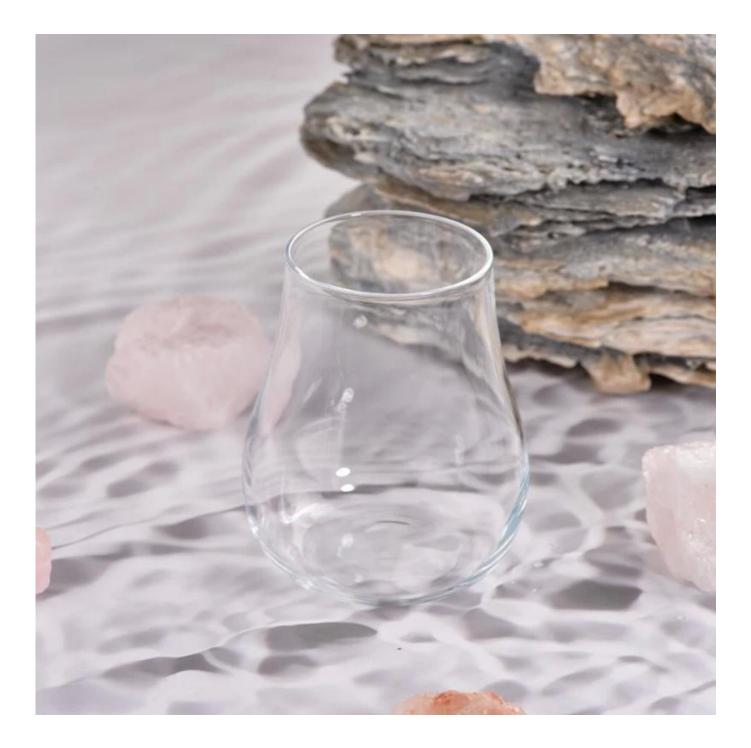

## machine blown 10oz egg shape glass cup Whiskey glass glass jar

| Item number.     | SGJX23010508                                                              |
|------------------|---------------------------------------------------------------------------|
| Material         | glass                                                                     |
| craft            | pressed glass                                                             |
| Sample time      | 1. 5 days if there is glass shape and size                                |
|                  | 2. 15 days, if you need new shapes and sizes glass                        |
| Packing          | The usual packing, 4 pieces in the inner box, 48 pieces box               |
| Product Capacity | 500,000 ~ 1,000,000 pieces per month                                      |
| Delivery time    | Within 35 days after sampling and order confirmed                         |
| Payment terms    | 30% deposit by T / T in advance and balance against copy of B / L $$      |
| Delivery         | By sea, by air, through express and shipping agent acceptable             |
|                  | 1. Home decorations glass candle jar from high quality                    |
| Product Features | 2. Suitable for use at hotel, home, etc.                                  |
|                  | 3. Meet the ASTM Test                                                     |
|                  |                                                                           |
|                  | 1. Various designs and sizes for selection                                |
|                  | 2 Any color painted, cool, plating, laser model Processing cutter         |
| For your choice  | 3. Special package as shrink film, color gift box, white gift box, etc.   |
|                  | 4. We have a professional workshop and warehouse for ensure delivery time |
|                  |                                                                           |
|                  |                                                                           |

## Also suitable for drinking water, coffee, whiskey, and other beverage, as well as the candle jar

Contact Chally for more details: sales32@sunnyglassware.com