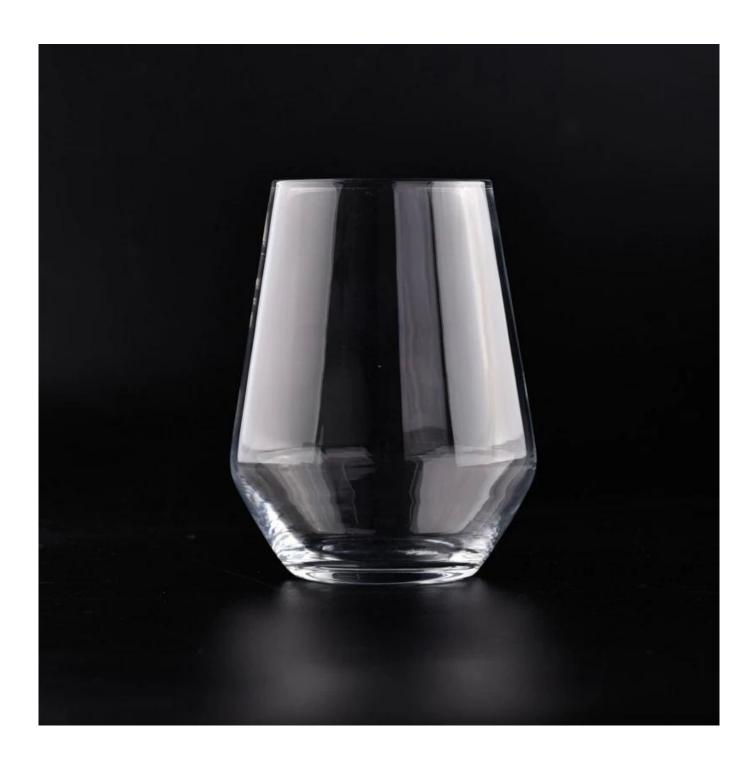

## machine blown 400ml glass tumbler glass jar

| Item number.     | SGJX23010507                                                              |
|------------------|---------------------------------------------------------------------------|
| Material         | glass                                                                     |
| craft            | pressed glass                                                             |
| Sample time      | 1. 5 days if there is glass shape and size                                |
|                  | 2. 15 days, if you need new shapes and sizes glass                        |
| Packing          | The usual packing, 4 pieces in the inner box, 48 pieces box               |
| Product Capacity | 500,000 ~ 1,000,000 pieces per month                                      |
| Delivery time    | Within 35 days after sampling and order confirmed                         |
| Payment terms    | 30% deposit by T / T in advance and balance against copy of B / L         |
| Delivery         | By sea, by air, through express and shipping agent acceptable             |
|                  | 1. Home decorations glass candle jar from high quality                    |
| Product Features | 2. Suitable for use at hotel, home, etc.                                  |
|                  | 3. Meet the ASTM Test                                                     |
|                  |                                                                           |
|                  | 1. Various designs and sizes for selection                                |
|                  | 2 Any color painted, cool, plating, laser model Processing cutter         |
| For your choice  | 3. Special package as shrink film, color gift box, white gift box, etc.   |
|                  | 4. We have a professional workshop and warehouse for ensure delivery time |
|                  |                                                                           |
|                  |                                                                           |