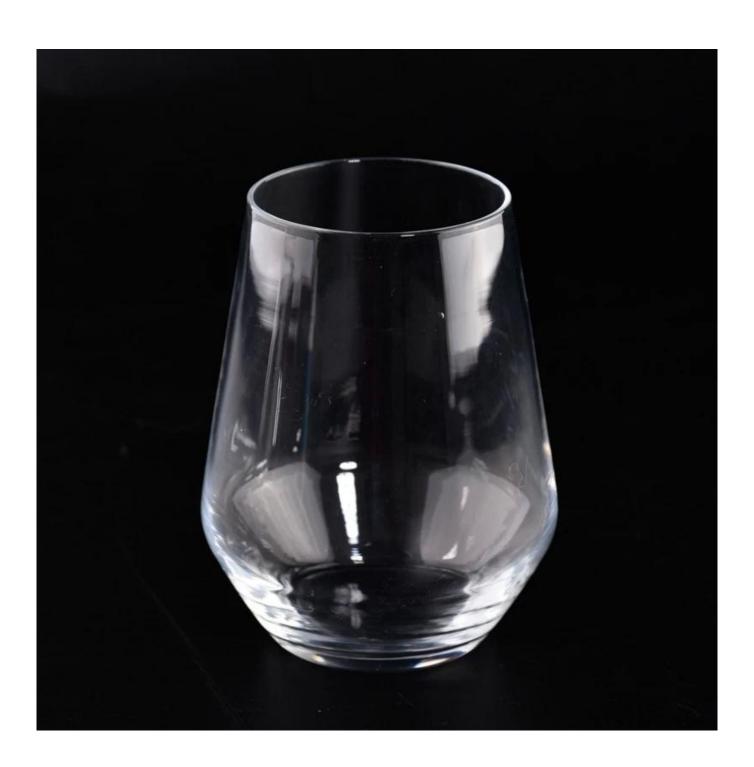

## machine blown 400ml glass tumbler glass jar

| Item number.     | SGJX23010507                                                              |
|------------------|---------------------------------------------------------------------------|
| Material         | glass                                                                     |
| craft            | pressed glass                                                             |
| Sample time      | 1. 5 days if there is glass shape and size                                |
|                  | 2. 15 days, if you need new shapes and sizes glass                        |
| Packing          | The usual packing, 4 pieces in the inner box, 48 pieces box               |
| Product Capacity | 500,000 ~ 1,000,000 pieces per month                                      |
| Delivery time    | Within 35 days after sampling and order confirmed                         |
| Payment terms    | 30% deposit by T / T in advance and balance against copy of B / L         |
| Delivery         | By sea, by air, through express and shipping agent acceptable             |
|                  | 1. Home decorations glass candle jar from high quality                    |
| Product Features | 2. Suitable for use at hotel, home, etc.                                  |
|                  | 3. Meet the ASTM Test                                                     |
|                  |                                                                           |
|                  | 1. Various designs and sizes for selection                                |
|                  | 2 Any color painted, cool, plating, laser model Processing cutter         |
| For your choice  | 3. Special package as shrink film, color gift box, white gift box, etc.   |
|                  | 4. We have a professional workshop and warehouse for ensure delivery time |
|                  |                                                                           |
|                  |                                                                           |