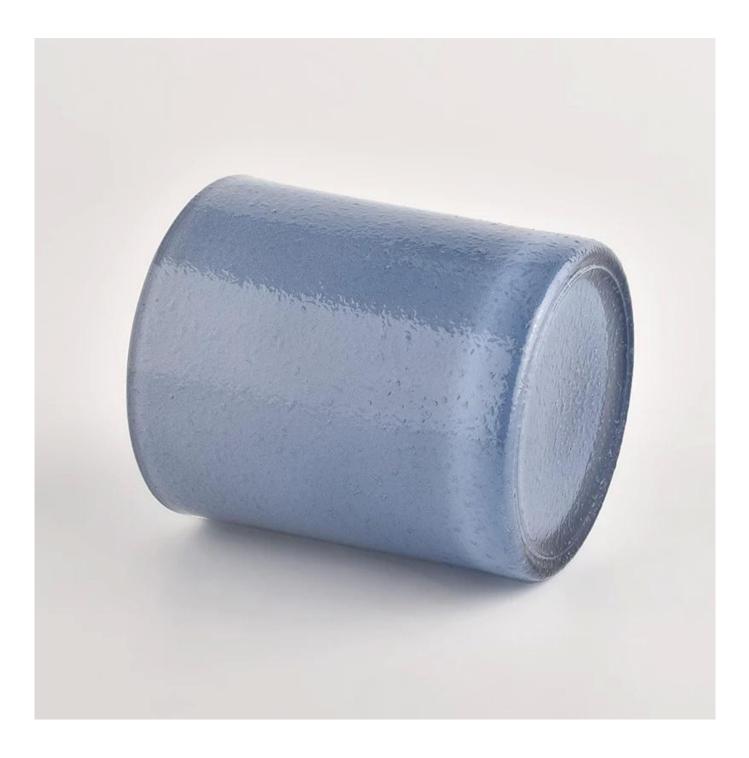

# Manufacturer supply 6oz 8oz 10oz solid empty candle glass jar in bulk

Why Choose Sunny Glassware

- Upmost dedication to design, never compression on quality
- Sunny Glassware strictly protect the customers' designs, all the newly designed items from us haven't been copied in three years.
- Product quality is the major focus in Sunny Glassware. Sunny Glassware once demolished 80,000 pcs of glass vessel with barely visible blemish.

#### Candle Jars Description

| Item no     | SGHL22012407C                                                       |  |  |  |
|-------------|---------------------------------------------------------------------|--|--|--|
| Material    | glass candle jar                                                    |  |  |  |
| craft       | pressed glass candle jars                                           |  |  |  |
| Sample time | 1. 5 days if there is glass shape and size                          |  |  |  |
|             | 2. 15 days, if you need new shapes and sizes glass                  |  |  |  |
| Packing     | Packing The usual packing, 4 pieces in the inner box, 48 pieces box |  |  |  |