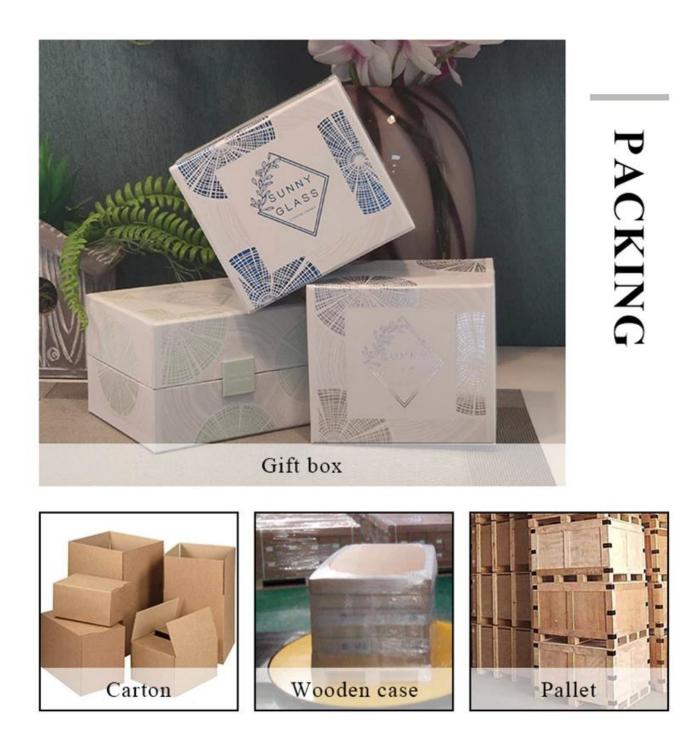

#### Candle Jars Description

| Item no     | SGHL22012407C                                                       |  |  |  |
|-------------|---------------------------------------------------------------------|--|--|--|
| Material    | glass candle jar                                                    |  |  |  |
| craft       | pressed glass candle jars                                           |  |  |  |
| Sample time | 1. 5 days if there is glass shape and size                          |  |  |  |
|             | 2. 15 days, if you need new shapes and sizes glass                  |  |  |  |
| Packing     | Packing The usual packing, 4 pieces in the inner box, 48 pieces box |  |  |  |