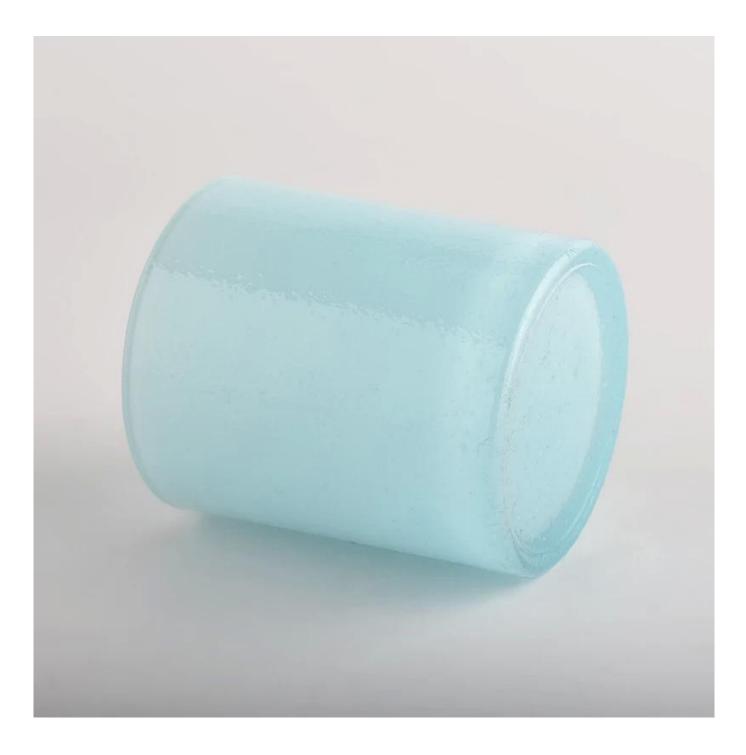

# Manufacturer supply 6oz 8oz 10oz solid empty candle glass jar in bulk

Why Choose Sunny Glassware

- Upmost dedication to design, never compression on quality
- Sunny Glassware strictly protect the customers' designs, all the newly designed items from us haven't been copied in three years.
- Product quality is the major focus in Sunny Glassware. Sunny Glassware once demolished 80,000 pcs of glass vessel with barely visible blemish.

#### Candle Jars Description

| Item no     | SGHL22012407C                                                       |  |  |  |
|-------------|---------------------------------------------------------------------|--|--|--|
| Material    | glass candle jar                                                    |  |  |  |
| craft       | pressed glass candle jars                                           |  |  |  |
| Sample time | 1. 5 days if there is glass shape and size                          |  |  |  |
|             | 2. 15 days, if you need new shapes and sizes glass                  |  |  |  |
| Packing     | Packing The usual packing, 4 pieces in the inner box, 48 pieces box |  |  |  |