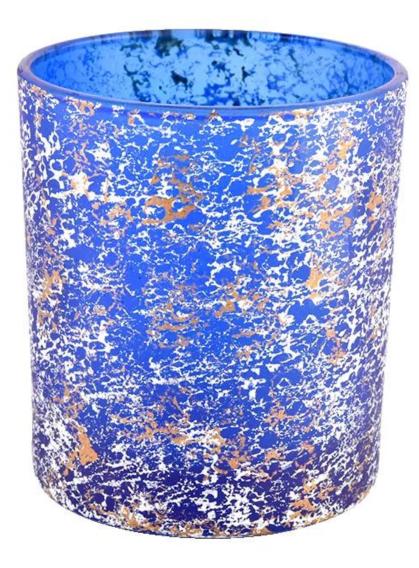

#### Candle Jars Description

| Item no     | SGHL22012407C                                                       |  |  |  |
|-------------|---------------------------------------------------------------------|--|--|--|
| Material    | glass candle jar                                                    |  |  |  |
| craft       | pressed glass candle jars                                           |  |  |  |
| Sample time | 1. 5 days if there is glass shape and size                          |  |  |  |
|             | 2. 15 days, if you need new shapes and sizes glass                  |  |  |  |
| Packing     | Packing The usual packing, 4 pieces in the inner box, 48 pieces box |  |  |  |

| Product             | 500,000 ~ 1,000,000 pieces per month                                                                                                                                                                                                                                                                   |  |  |  |
|---------------------|--------------------------------------------------------------------------------------------------------------------------------------------------------------------------------------------------------------------------------------------------------------------------------------------------------|--|--|--|
| Capacity            |                                                                                                                                                                                                                                                                                                        |  |  |  |
| Delivery time       | Within 35 days after sampling and order confirmed                                                                                                                                                                                                                                                      |  |  |  |
| Payment terms       | 30% deposit by T / T in advance and balance against copy of B / L                                                                                                                                                                                                                                      |  |  |  |
| Delivery            | By sea, by air, through express and shipping agent acceptable                                                                                                                                                                                                                                          |  |  |  |
| Product<br>Features | <ol> <li>Home decorations glass candle jar from high quality</li> <li>Suitable for use at hotel, home, etc.</li> <li>Meet the ASTM Test</li> </ol>                                                                                                                                                     |  |  |  |
| For your<br>choice  | <ol> <li>Various designs and sizes for selection</li> <li>Any color painted, cool, plating, laser model Processing cutter</li> <li>Special package as shrink film, color gift box, white gift box, etc.</li> <li>We have a professional workshop and warehouse for ensure<br/>delivery time</li> </ol> |  |  |  |