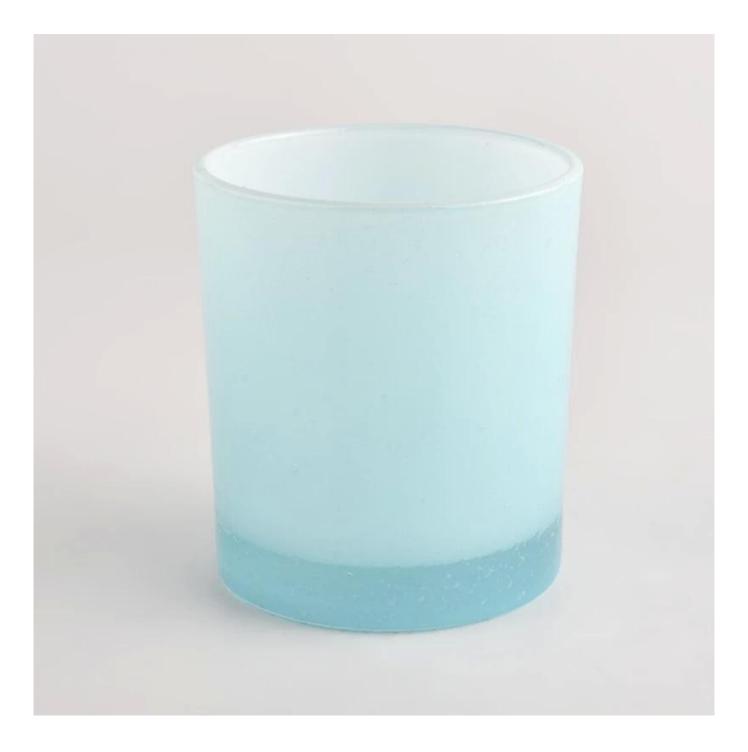

# Manufacturer supply 6oz 8oz 10oz solid empty candle glass jar in bulk

Why Choose Sunny Glassware

- Upmost dedication to design, never compression on quality
- Sunny Glassware strictly protect the customers' designs, all the newly designed items from us haven't been copied in three years.
- Product quality is the major focus in Sunny Glassware. Sunny Glassware once demolished 80,000 pcs of glass vessel with barely visible blemish.

#### Candle Jars Description

| Item no     | SGHL22012407C                                                       |  |  |  |
|-------------|---------------------------------------------------------------------|--|--|--|
| Material    | glass candle jar                                                    |  |  |  |
| craft       | pressed glass candle jars                                           |  |  |  |
| Sample time | 1. 5 days if there is glass shape and size                          |  |  |  |
|             | 2. 15 days, if you need new shapes and sizes glass                  |  |  |  |
| Packing     | Packing The usual packing, 4 pieces in the inner box, 48 pieces box |  |  |  |