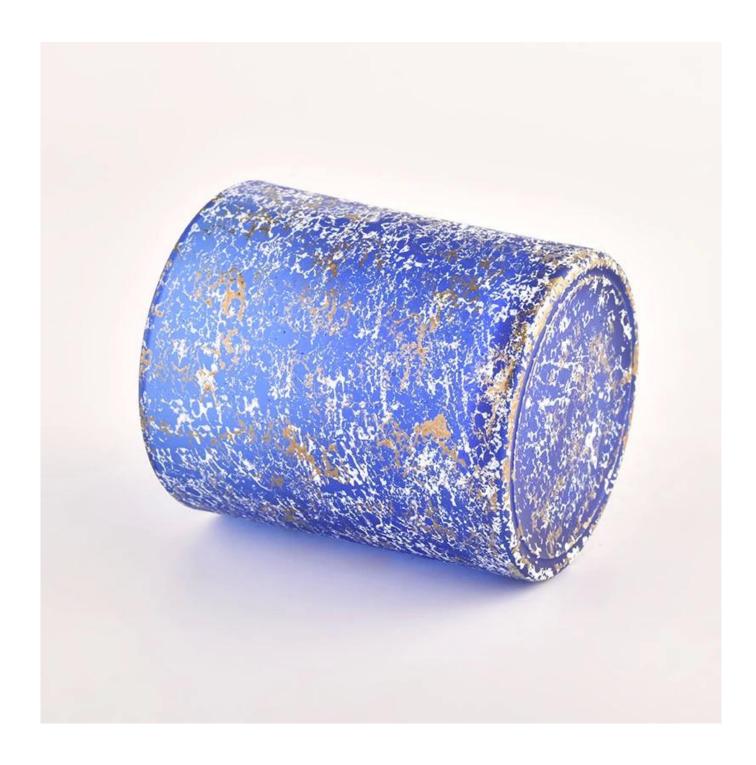

#### Candle Jars Description

| Item no     | SGHL22012407C                                                       |  |  |  |
|-------------|---------------------------------------------------------------------|--|--|--|
| Material    | glass candle jar                                                    |  |  |  |
| craft       | pressed glass candle jars                                           |  |  |  |
| Sample time | 1. 5 days if there is glass shape and size                          |  |  |  |
|             | 2. 15 days, if you need new shapes and sizes glass                  |  |  |  |
| Packing     | Packing The usual packing, 4 pieces in the inner box, 48 pieces box |  |  |  |

| Product             | 500,000 ~ 1,000,000 pieces per month                                                                                                                                                                                                                                                                   |  |  |  |
|---------------------|--------------------------------------------------------------------------------------------------------------------------------------------------------------------------------------------------------------------------------------------------------------------------------------------------------|--|--|--|
| Capacity            |                                                                                                                                                                                                                                                                                                        |  |  |  |
| Delivery time       | Within 35 days after sampling and order confirmed                                                                                                                                                                                                                                                      |  |  |  |
| Payment terms       | 30% deposit by T / T in advance and balance against copy of B / L                                                                                                                                                                                                                                      |  |  |  |
| Delivery            | By sea, by air, through express and shipping agent acceptable                                                                                                                                                                                                                                          |  |  |  |
| Product<br>Features | <ol> <li>Home decorations glass candle jar from high quality</li> <li>Suitable for use at hotel, home, etc.</li> <li>Meet the ASTM Test</li> </ol>                                                                                                                                                     |  |  |  |
| For your<br>choice  | <ol> <li>Various designs and sizes for selection</li> <li>Any color painted, cool, plating, laser model Processing cutter</li> <li>Special package as shrink film, color gift box, white gift box, etc.</li> <li>We have a professional workshop and warehouse for ensure<br/>delivery time</li> </ol> |  |  |  |