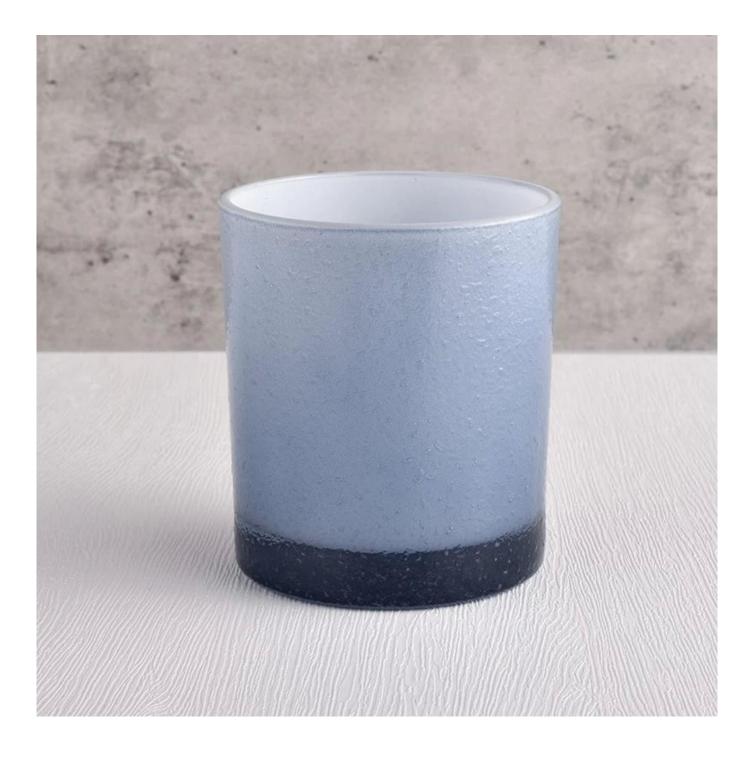

# Manufacturer supply 6oz 8oz 10oz solid empty candle glass jar in bulk

Why Choose Sunny Glassware

- Upmost dedication to design, never compression on quality
- Sunny Glassware strictly protect the customers' designs, all the newly designed items from us haven't been copied in three years.
- Product quality is the major focus in Sunny Glassware. Sunny Glassware once demolished 80,000 pcs of glass vessel with barely visible blemish.

#### Candle Jars Description

| Item no     | SGHL22012407C                                                       |  |  |  |
|-------------|---------------------------------------------------------------------|--|--|--|
| Material    | glass candle jar                                                    |  |  |  |
| craft       | pressed glass candle jars                                           |  |  |  |
| Sample time | 1. 5 days if there is glass shape and size                          |  |  |  |
|             | 2. 15 days, if you need new shapes and sizes glass                  |  |  |  |
| Packing     | Packing The usual packing, 4 pieces in the inner box, 48 pieces box |  |  |  |