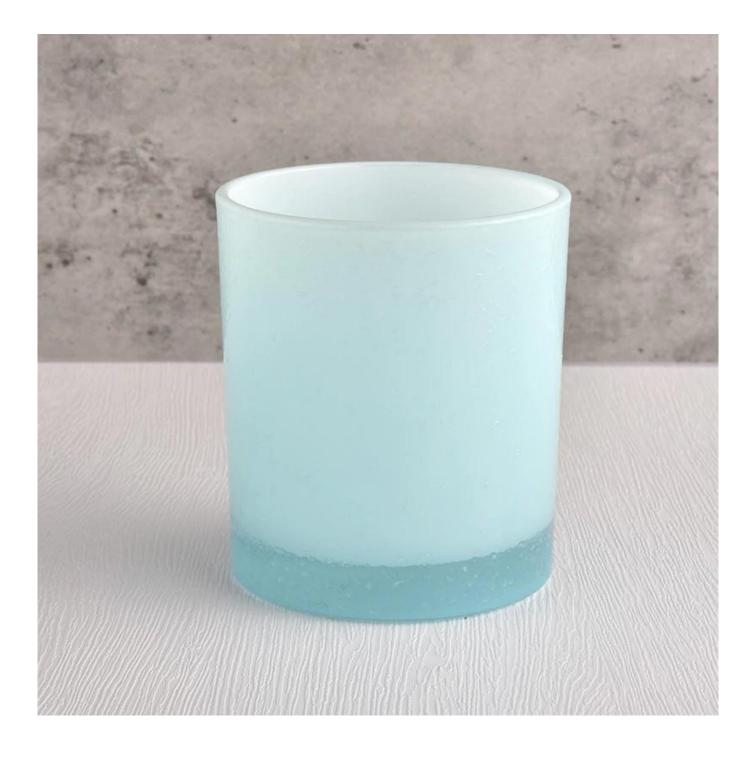

# Manufacturer supply 6oz 8oz 10oz solid empty candle glass jar in bulk

Why Choose Sunny Glassware

- Upmost dedication to design, never compression on quality
- Sunny Glassware strictly protect the customers' designs, all the newly designed items from us haven't been copied in three years.
- Product quality is the major focus in Sunny Glassware. Sunny Glassware once demolished 80,000 pcs of glass vessel with barely visible blemish.

#### Candle Jars Description

| Item no     | SGHL22012407C                                                       |  |  |  |
|-------------|---------------------------------------------------------------------|--|--|--|
| Material    | glass candle jar                                                    |  |  |  |
| craft       | pressed glass candle jars                                           |  |  |  |
| Sample time | 1. 5 days if there is glass shape and size                          |  |  |  |
|             | 2. 15 days, if you need new shapes and sizes glass                  |  |  |  |
| Packing     | Packing The usual packing, 4 pieces in the inner box, 48 pieces box |  |  |  |