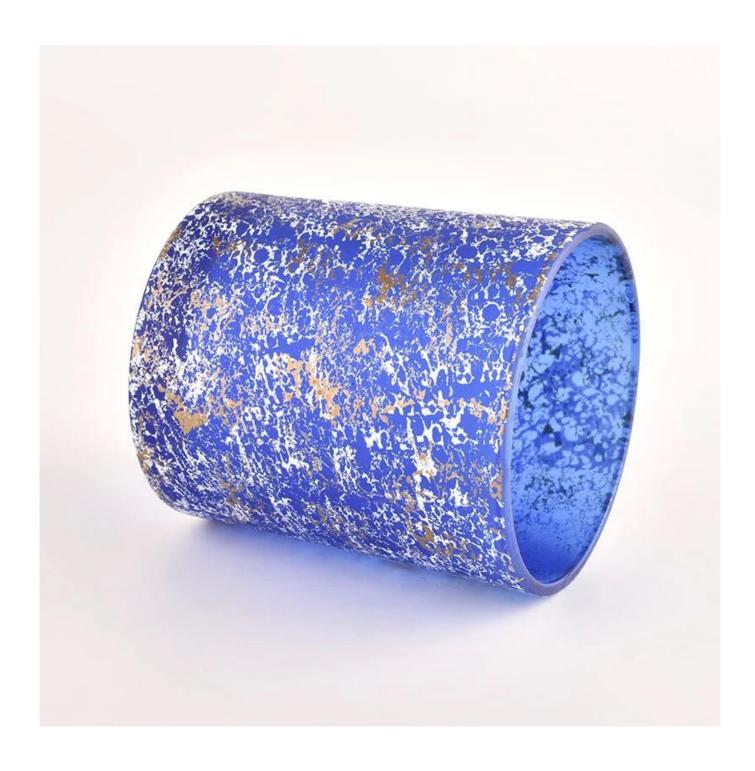

#### Candle Jars Description

| Item no     | SGHL22012407C                                                       |  |  |  |
|-------------|---------------------------------------------------------------------|--|--|--|
| Material    | glass candle jar                                                    |  |  |  |
| craft       | pressed glass candle jars                                           |  |  |  |
| Sample time | 1. 5 days if there is glass shape and size                          |  |  |  |
|             | 2. 15 days, if you need new shapes and sizes glass                  |  |  |  |
| Packing     | Packing The usual packing, 4 pieces in the inner box, 48 pieces box |  |  |  |

| Product             | 500,000 ~ 1,000,000 pieces per month                                                                                                                                                                                                                                                                   |  |  |  |
|---------------------|--------------------------------------------------------------------------------------------------------------------------------------------------------------------------------------------------------------------------------------------------------------------------------------------------------|--|--|--|
| Capacity            |                                                                                                                                                                                                                                                                                                        |  |  |  |
| Delivery time       | Within 35 days after sampling and order confirmed                                                                                                                                                                                                                                                      |  |  |  |
| Payment terms       | 30% deposit by T / T in advance and balance against copy of B / L                                                                                                                                                                                                                                      |  |  |  |
| Delivery            | By sea, by air, through express and shipping agent acceptable                                                                                                                                                                                                                                          |  |  |  |
| Product<br>Features | <ol> <li>Home decorations glass candle jar from high quality</li> <li>Suitable for use at hotel, home, etc.</li> <li>Meet the ASTM Test</li> </ol>                                                                                                                                                     |  |  |  |
| For your<br>choice  | <ol> <li>Various designs and sizes for selection</li> <li>Any color painted, cool, plating, laser model Processing cutter</li> <li>Special package as shrink film, color gift box, white gift box, etc.</li> <li>We have a professional workshop and warehouse for ensure<br/>delivery time</li> </ol> |  |  |  |