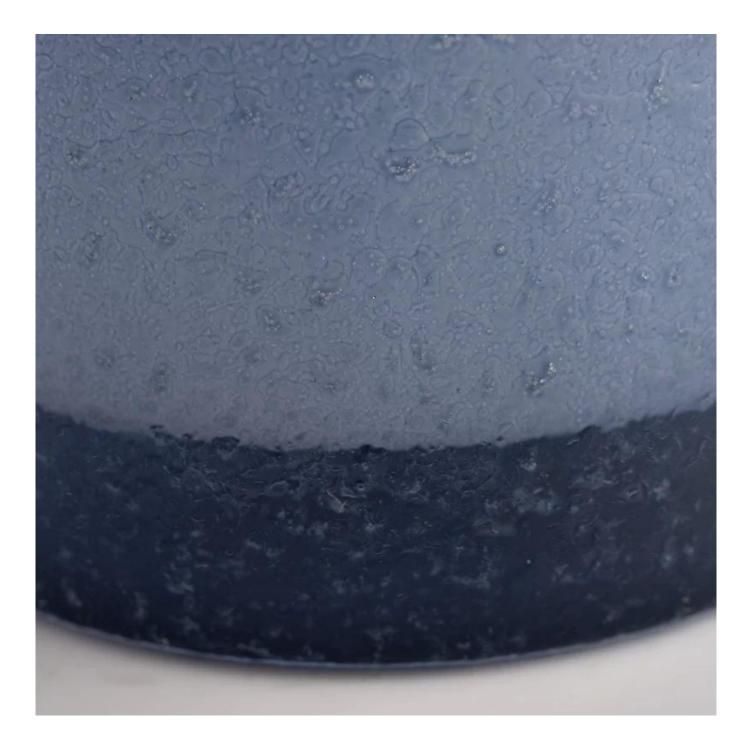

# Manufacturer supply 6oz 8oz 10oz solid empty candle glass jar in bulk

Why Choose Sunny Glassware

- Upmost dedication to design, never compression on quality
- Sunny Glassware strictly protect the customers' designs, all the newly designed items from us haven't been copied in three years.
- Product quality is the major focus in Sunny Glassware. Sunny Glassware once demolished 80,000 pcs of glass vessel with barely visible blemish.

#### Candle Jars Description

| Item no     | SGHL22012407C                                                       |  |  |  |
|-------------|---------------------------------------------------------------------|--|--|--|
| Material    | glass candle jar                                                    |  |  |  |
| craft       | pressed glass candle jars                                           |  |  |  |
| Sample time | 1. 5 days if there is glass shape and size                          |  |  |  |
|             | 2. 15 days, if you need new shapes and sizes glass                  |  |  |  |
| Packing     | Packing The usual packing, 4 pieces in the inner box, 48 pieces box |  |  |  |