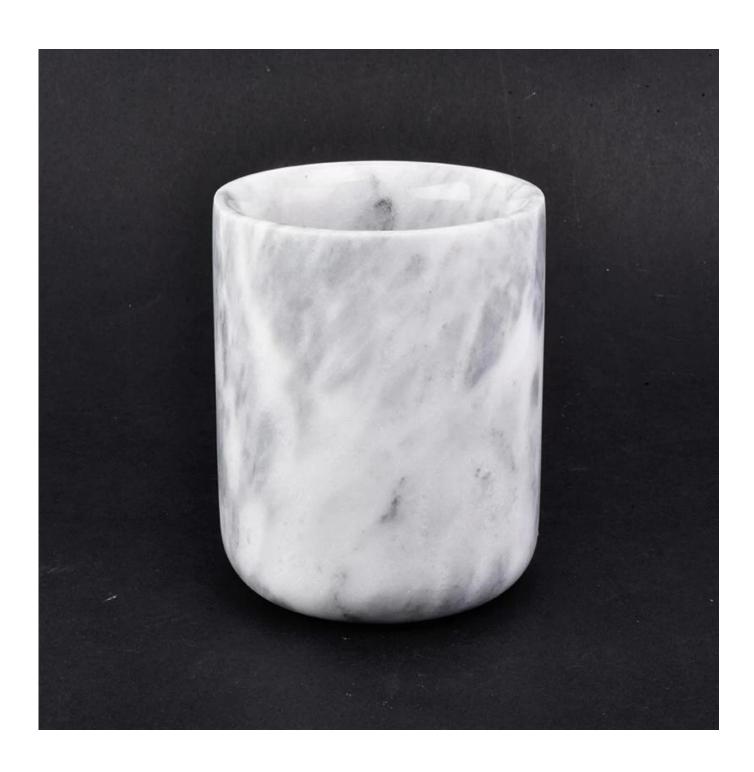

## **Product Details**

| Item Name       | Marble Candle Jars Wholesale                                                                                                                                                       |
|-----------------|------------------------------------------------------------------------------------------------------------------------------------------------------------------------------------|
| Item No.        | SGYD17033002                                                                                                                                                                       |
| Size            | Jar:<br>Top dia: 79mm<br>Bottom dia: 79mm<br>Height: 98mm<br>Weight: 574g<br>Capacity: 240ml                                                                                       |
| Brand name      | Sunny Glassware                                                                                                                                                                    |
| Sample time     | <ul><li>1.5 days to exist in the shape and size of the products</li><li>2:15 days if you need new shape and size of products</li></ul>                                             |
| Packing         | Normal safety exporting carton packaging: normal 24pcs / 36pcs / 48pcs per carton                                                                                                  |
| MOQ             | 1,000                                                                                                                                                                              |
| Delivery time   | Within 35 days after order confirmed                                                                                                                                               |
| Payment terms   | 30% deposit by T / T in advance, the balance after showing the copy of B / L $$                                                                                                    |
| Product Feature | <ul><li>1.High quality and competitive prices</li><li>2.Meet FDA, SGS, LFGB test etc.</li><li>3.Eco-friendly</li><li>4.Widely applies to wedding, party, house, bar etc.</li></ul> |

## **More product photos**

Factory Show

For more <u>candle holder</u> or any glassware, please visit our website: <a href="http://www.okcandle.com/">http://www.okcandle.com/</a>
Or here may help you know moreabout us: **FAQ**We are looking forward yourinquiry and cooperation.