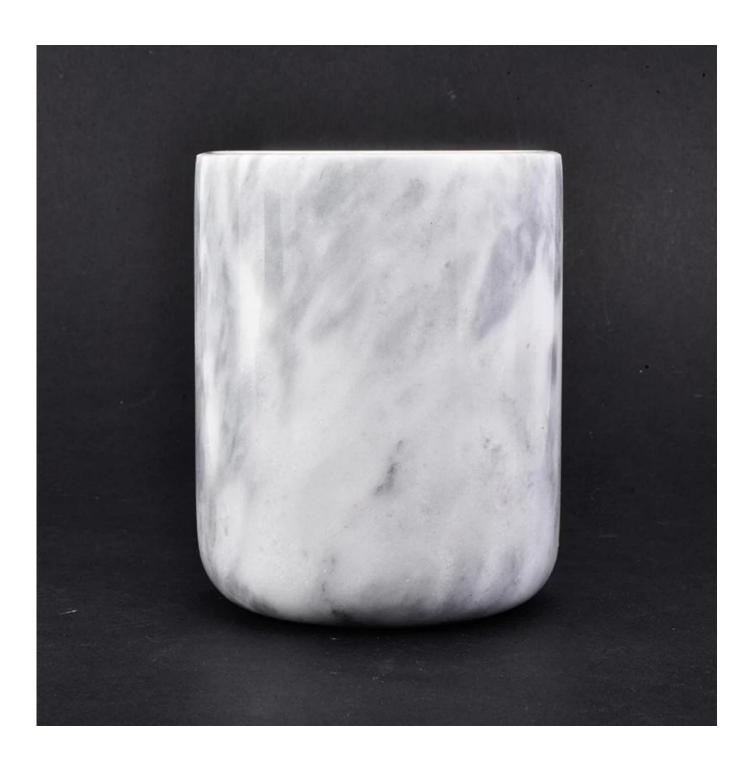

## **Product Details**

| Item Name       | Marble Candle Jars Wholesale                                                                                                                                                       |
|-----------------|------------------------------------------------------------------------------------------------------------------------------------------------------------------------------------|
| Item No.        | SGYD17033002                                                                                                                                                                       |
| Size            | Jar:<br>Top dia: 79mm<br>Bottom dia: 79mm<br>Height: 98mm<br>Weight: 574g<br>Capacity: 240ml                                                                                       |
| Brand name      | Sunny Glassware                                                                                                                                                                    |
| Sample time     | <ul><li>1.5 days to exist in the shape and size of the products</li><li>2:15 days if you need new shape and size of products</li></ul>                                             |
| Packing         | Normal safety exporting carton packaging: normal 24pcs / 36pcs / 48pcs per carton                                                                                                  |
| MOQ             | 1,000                                                                                                                                                                              |
| Delivery time   | Within 35 days after order confirmed                                                                                                                                               |
| Payment terms   | 30% deposit by T / T in advance, the balance after showing the copy of B / L $$                                                                                                    |
| Product Feature | <ul><li>1.High quality and competitive prices</li><li>2.Meet FDA, SGS, LFGB test etc.</li><li>3.Eco-friendly</li><li>4.Widely applies to wedding, party, house, bar etc.</li></ul> |

## **More product photos**

Factory Show

For more <u>candle holder</u> or any glassware, please visit our website: <a href="http://www.okcandle.com/">http://www.okcandle.com/</a>
Or here may help you know moreabout us: **FAQ**We are looking forward yourinquiry and cooperation.