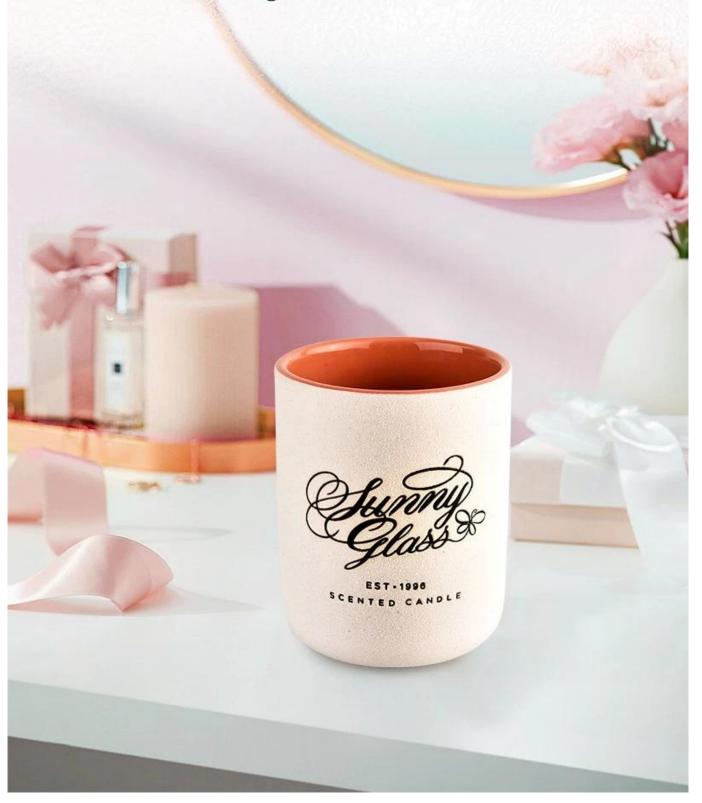

## S unny glassware sample display room

Product Image

marble color on the ceramic candle jar by hand painting processing

If you would like to do any type of candle jar please contact Michelle directly at sales30@sunnyglassware.com