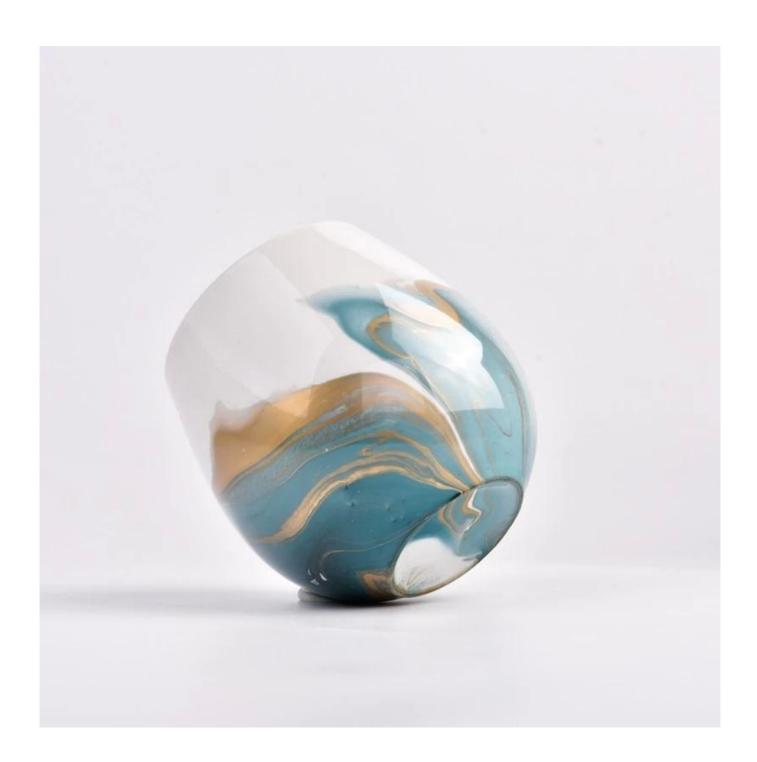

## S unny glassware sample display room

Product Image

marble color on the ceramic candle jar by hand painting processing

If you would like to do any type of candle jar please contact Michelle directly at sales30@sunnyglassware.com