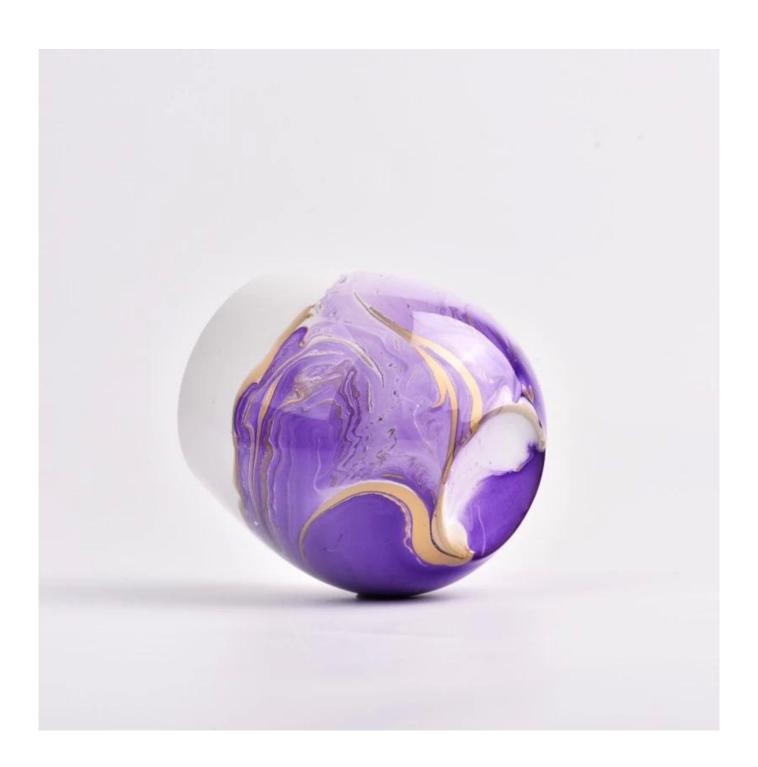

## S unny glassware sample display room

Product Image

marble color on the ceramic candle jar by hand painting processing

If you would like to do any type of candle jar please contact Michelle directly at sales30@sunnyglassware.com