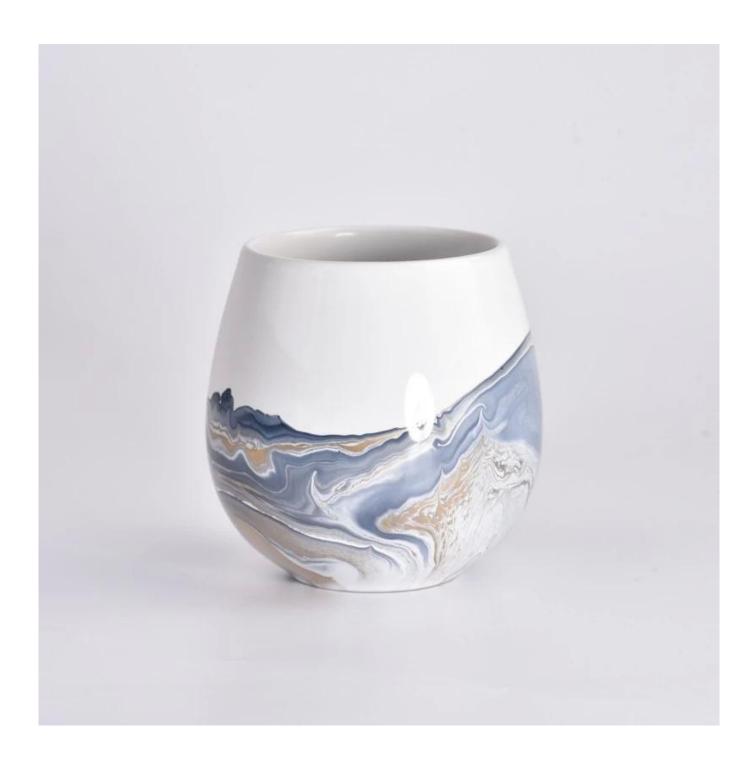

## S unny glassware sample display room

Product Image

marble color on the ceramic candle jar by hand painting processing

If you would like to do any type of candle jar please contact Michelle directly at sales30@sunnyglassware.com