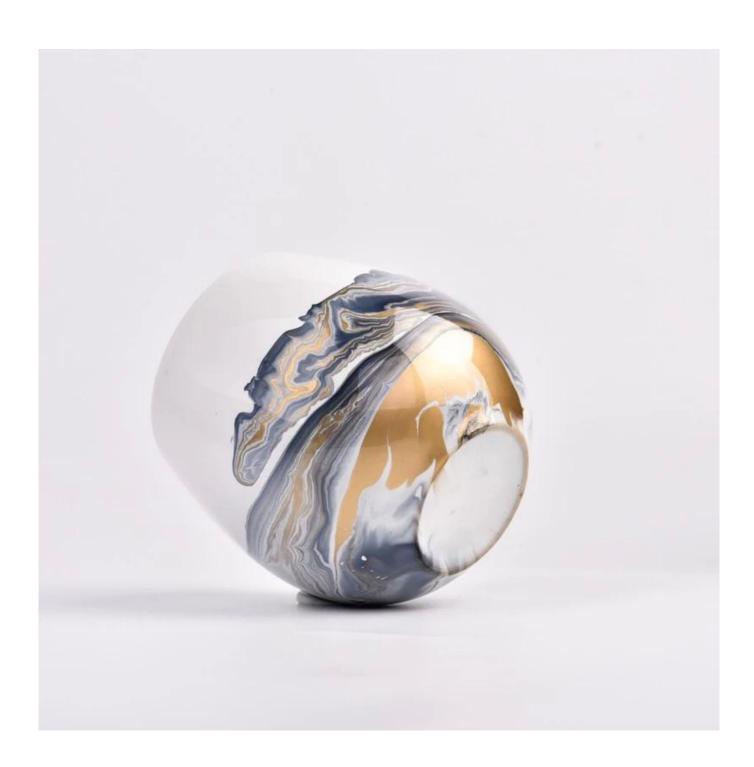

## S unny glassware sample display room

Product Image

marble color on the ceramic candle jar by hand painting processing

If you would like to do any type of candle jar please contact Michelle directly at sales30@sunnyglassware.com