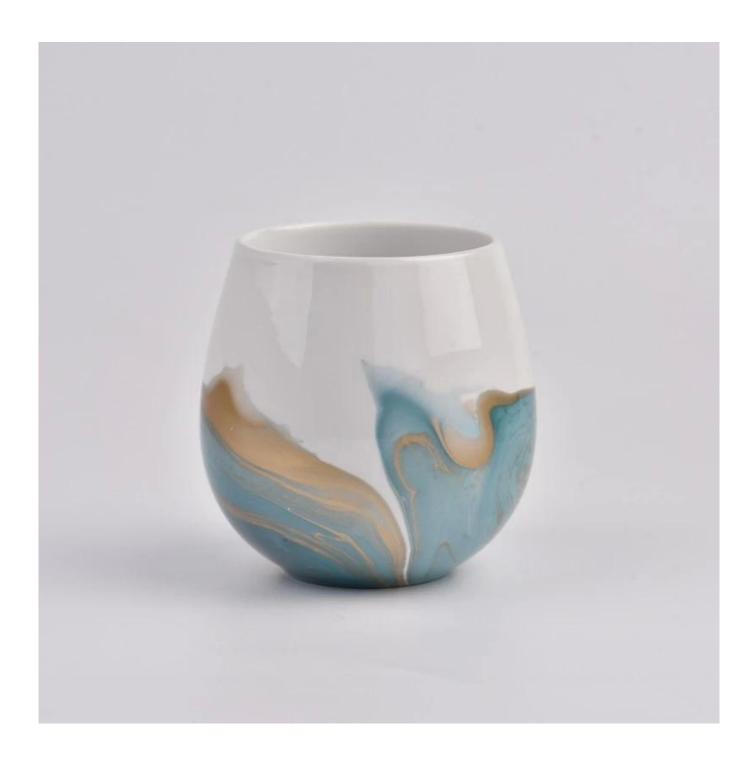

## S unny glassware sample display room

Product Image

marble color on the ceramic candle jar by hand painting processing

If you would like to do any type of candle jar please contact Michelle directly at sales30@sunnyglassware.com