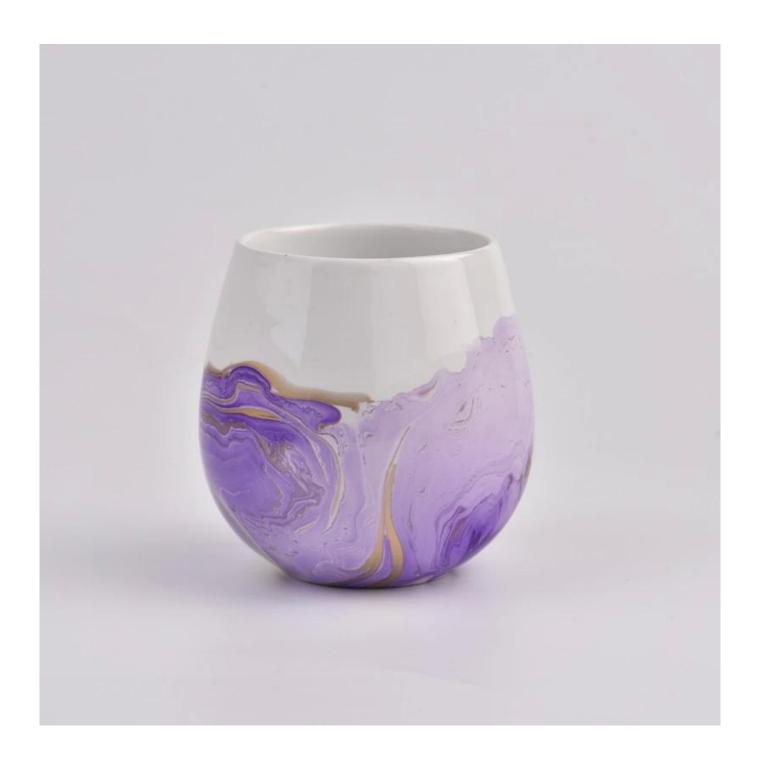

## S unny glassware sample display room

Product Image

marble color on the ceramic candle jar by hand painting processing

If you would like to do any type of candle jar please contact Michelle directly at sales30@sunnyglassware.com