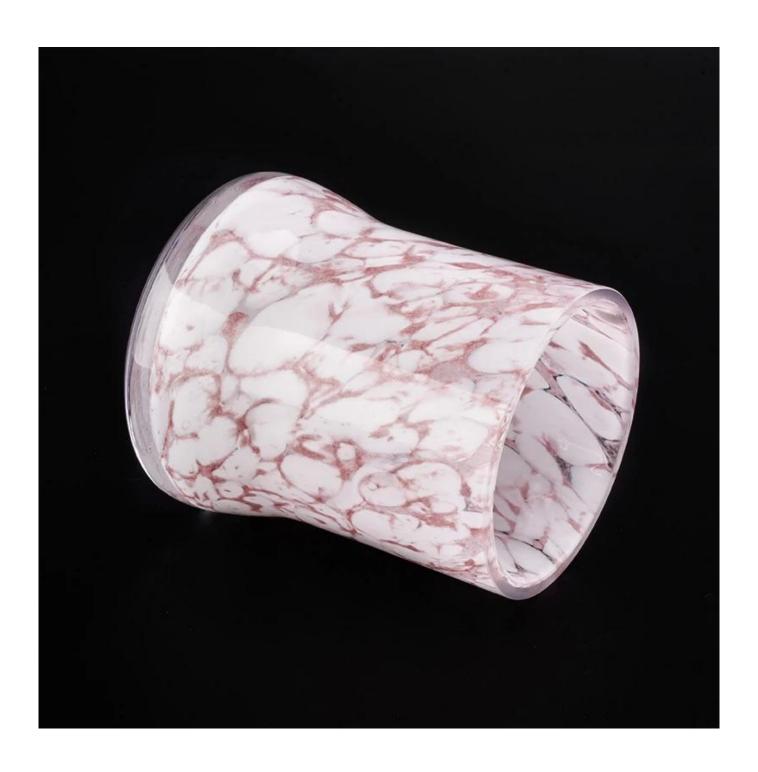

## marble finish dark gray glass candle holders

| Element name     | marble finish light pink glass candle holders                                                                                                                                                                                                                                                                                                    |
|------------------|--------------------------------------------------------------------------------------------------------------------------------------------------------------------------------------------------------------------------------------------------------------------------------------------------------------------------------------------------|
| Object number.   | SGLYP19031909                                                                                                                                                                                                                                                                                                                                    |
| Cut it           | Top dia: 70mm Bottom dia:55mm Height:80mm Max dia: 120mm Weight: 355g Capacity: 395ml  Keywords: marble finish glass, glass with cut rim, hand made glass, amber glass marble finish light pink glass candle holders  marble finish light pink glass candle holders  Other sizes: 5 ounces / 8 ounces / 10 ounces / 16 ounces are also available |
| Capacity         | 10oz 14oz 16oz etc. It's available                                                                                                                                                                                                                                                                                                               |
| Sampling time    | 1.5 days if the shape and size of the products exist 2.15 days if you need new shape and size of the products                                                                                                                                                                                                                                    |
| Packaging        | 24pcs / 36pcs / 48pcs regular safety packing and so on For export carton with egg divider                                                                                                                                                                                                                                                        |
| MOQ              | 3000                                                                                                                                                                                                                                                                                                                                             |
| Delivery time    | Within 35 days after the order confirmed                                                                                                                                                                                                                                                                                                         |
| Payment terms    | 30% deposit by T / T in advance, the balance after showing the copy of B / L                                                                                                                                                                                                                                                                     |
| Product features | <ol> <li>High quality and competitive prices</li> <li>Testing FDA, SGS, LFGB etc.</li> <li>Eco Friendly</li> <li>It is widely aimed at Wedding, party, home, bars etc.</li> <li>Machine made</li> </ol>                                                                                                                                          |