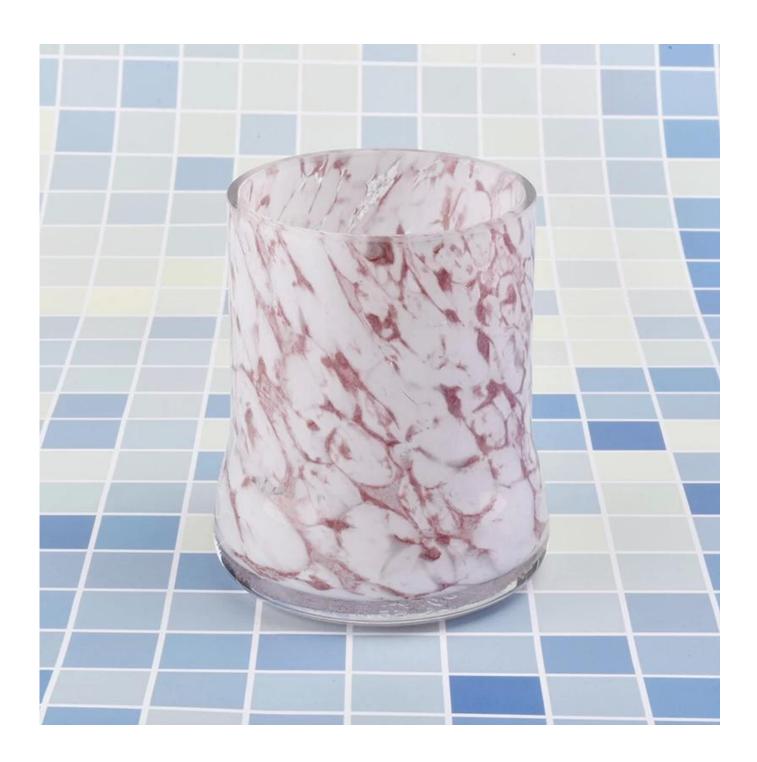

## marble finish dark gray glass candle holders

| Element name     | marble finish light pink glass candle holders                                                                                                                                                                                                                                                                                                    |
|------------------|--------------------------------------------------------------------------------------------------------------------------------------------------------------------------------------------------------------------------------------------------------------------------------------------------------------------------------------------------|
| Object number.   | SGLYP19031909                                                                                                                                                                                                                                                                                                                                    |
| Cut it           | Top dia: 70mm Bottom dia:55mm Height:80mm Max dia: 120mm Weight: 355g Capacity: 395ml  Keywords: marble finish glass, glass with cut rim, hand made glass, amber glass marble finish light pink glass candle holders  marble finish light pink glass candle holders  Other sizes: 5 ounces / 8 ounces / 10 ounces / 16 ounces are also available |
| Capacity         | 10oz 14oz 16oz etc. It's available                                                                                                                                                                                                                                                                                                               |
| Sampling time    | 1.5 days if the shape and size of the products exist 2.15 days if you need new shape and size of the products                                                                                                                                                                                                                                    |
| Packaging        | 24pcs / 36pcs / 48pcs regular safety packing and so on For export carton with egg divider                                                                                                                                                                                                                                                        |
| MOQ              | 3000                                                                                                                                                                                                                                                                                                                                             |
| Delivery time    | Within 35 days after the order confirmed                                                                                                                                                                                                                                                                                                         |
| Payment terms    | 30% deposit by T / T in advance, the balance after showing the copy of B / L                                                                                                                                                                                                                                                                     |
| Product features | <ol> <li>High quality and competitive prices</li> <li>Testing FDA, SGS, LFGB etc.</li> <li>Eco Friendly</li> <li>It is widely aimed at Wedding, party, home, bars etc.</li> <li>Machine made</li> </ol>                                                                                                                                          |