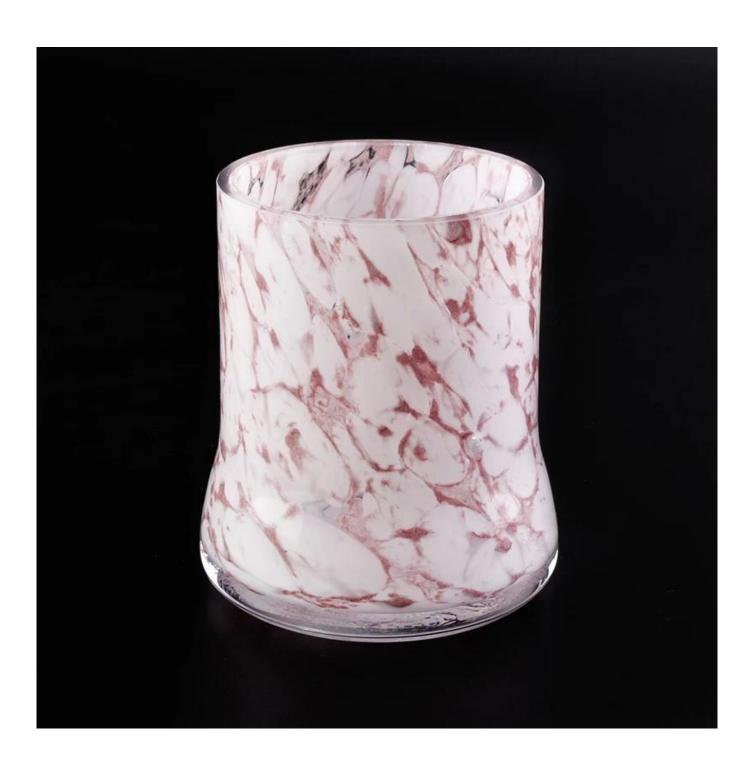

## marble finish dark gray glass candle holders

| Element name     | marble finish light pink glass candle holders                                                                                                                                                                                                                                                                                                    |
|------------------|--------------------------------------------------------------------------------------------------------------------------------------------------------------------------------------------------------------------------------------------------------------------------------------------------------------------------------------------------|
| Object number.   | SGLYP19031909                                                                                                                                                                                                                                                                                                                                    |
| Cut it           | Top dia: 70mm Bottom dia:55mm Height:80mm Max dia: 120mm Weight: 355g Capacity: 395ml  Keywords: marble finish glass, glass with cut rim, hand made glass, amber glass marble finish light pink glass candle holders  marble finish light pink glass candle holders  Other sizes: 5 ounces / 8 ounces / 10 ounces / 16 ounces are also available |
| Capacity         | 10oz 14oz 16oz etc. It's available                                                                                                                                                                                                                                                                                                               |
| Sampling time    | 1.5 days if the shape and size of the products exist 2.15 days if you need new shape and size of the products                                                                                                                                                                                                                                    |
| Packaging        | 24pcs / 36pcs / 48pcs regular safety packing and so on For export carton with egg divider                                                                                                                                                                                                                                                        |
| MOQ              | 3000                                                                                                                                                                                                                                                                                                                                             |
| Delivery time    | Within 35 days after the order confirmed                                                                                                                                                                                                                                                                                                         |
| Payment terms    | 30% deposit by T / T in advance, the balance after showing the copy of B / L                                                                                                                                                                                                                                                                     |
| Product features | <ol> <li>High quality and competitive prices</li> <li>Testing FDA, SGS, LFGB etc.</li> <li>Eco Friendly</li> <li>It is widely aimed at Wedding, party, home, bars etc.</li> <li>Machine made</li> </ol>                                                                                                                                          |